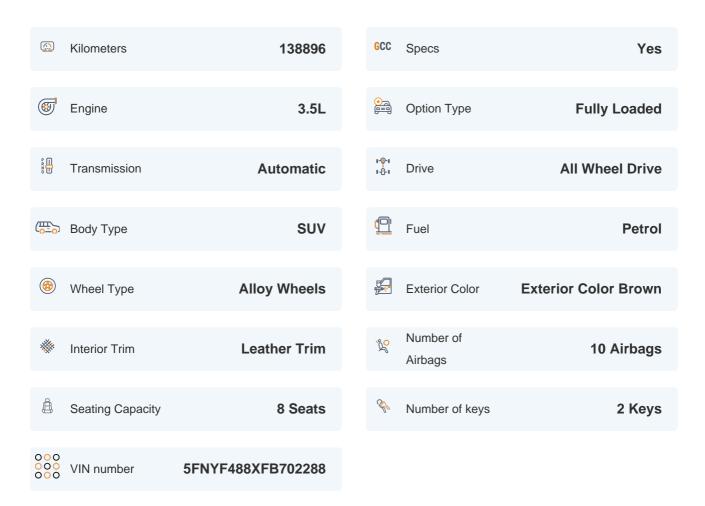

# 2015 HONDA PILOT TOURING | 138,896 KM

VIN: 5FNYF488XFB702288

#### **Basic Details**