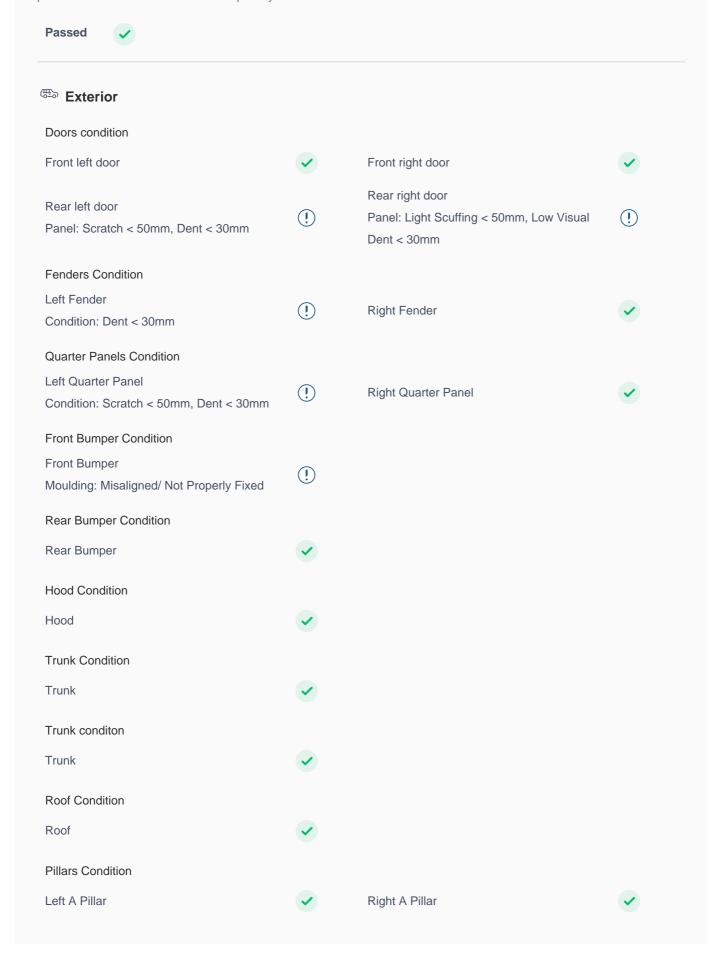

## **150 Point Detailed Inspection Report**

We're quite picky about the cars we procure, so the very fact that you found your car on our platform is a testament to its quality

| Left A to B Pillar Beading                           | <b>✓</b> | Right A to B Pillar Beading | <b>✓</b> |
|------------------------------------------------------|----------|-----------------------------|----------|
| Right A to B Pillar                                  | <b>✓</b> | Left B Pillar               | <b>✓</b> |
| Left B Pillar Trim                                   | <b>✓</b> | Left B to C Pillar Beading  | <b>✓</b> |
| Right C Pillar Trim                                  | <b>✓</b> | Right B to C Pillar         | <b>✓</b> |
| Right B to C Pillar Beading                          | <b>✓</b> | Left C Pillar               | <b>✓</b> |
| Running Board Condition                              |          |                             |          |
| Left Running Board                                   | <b>✓</b> | Right Running Board         | <b>✓</b> |
| Sunroof Glass Condition (If Equipped)                |          |                             |          |
| Sun Roof Glass                                       | <b>✓</b> |                             |          |
| Windshield Condition Front Windshield                |          |                             |          |
| Beading: Mouldings Crack/ Fair Use Wear >            | (!)      | Rear Windshield             | <b>✓</b> |
| 50mm                                                 |          |                             |          |
| Structural Assessment                                |          |                             |          |
| Chassis Condition                                    | <b>✓</b> | Radiator Support            | <b>✓</b> |
| Apron                                                | <b>✓</b> | Boot Floor                  | <b>✓</b> |
| Firewall Condition                                   | <b>✓</b> | Cowl Top                    | <b>✓</b> |
| Head Light Support Condition                         | <b>✓</b> |                             |          |
| Cowl Top                                             |          |                             |          |
| Cowl Top                                             | (!)      |                             |          |
| Fair Use Wear/Crack<5mm                              |          |                             |          |
| Rear View Mirror Condition                           |          |                             |          |
| Left Hand Side Mirror                                | <b>✓</b> | Left Side Mirror            | <b>✓</b> |
| Right Side Mirror                                    | <b>✓</b> | Right Hand Side Mirror      | <b>✓</b> |
| Alloy Wheel/ Rim                                     |          |                             |          |
| Left Front Alloy/ Rim                                | <b>✓</b> | Left Rear Alloy/ Rim        | <b>✓</b> |
| Right Front Alloy/ Rim Rim: Alloy Face/ Scuff < 50mm | (!)      | Right Rear Alloy/ Rim       | <b>✓</b> |
| Spare Alloy/ Rim Condition                           | <b>✓</b> |                             |          |
| Grill Condition                                      | <b>✓</b> | Monogram                    | <b>✓</b> |