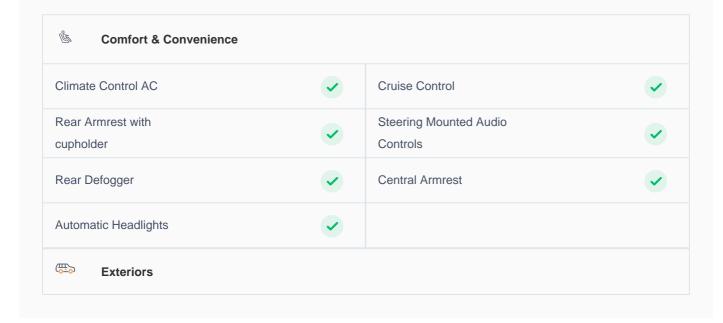

0+ points, and is guaranteed to pass the RTA test.

#### **3 Months Warranty**

This car comes with 3 months or 5,000 km warranty, whichever is earlier.

#### Car has been Refurbished

We spend ~AED 4,000 to refurbish & inspect the car to ensure only quality cars get listed.



# 2015 HONDA PILOT TOURING | 138,896 KM

VIN: 5FNYF488XFB702288

## **Car highlights**



#### **Sunroof**

This car has a sunroof



#### **Cruise control**

Cruise control to drive with ease & comfort



#### **Bluetooth**

Enjoy your drive with bluetooth



## **Amazing Comfort**

Power driver seat

#### **Basic Details**



## **Specs and features**

The specification listed was standard for this model when supplied new. The exact specification of this car may vary. Please refer to car images for more details.



| Fog Light Front         | <b>✓</b> | Roof Rails              | <b>✓</b> |
|-------------------------|----------|-------------------------|----------|
| Rear Bumper Spoiler     | <b>✓</b> | Trailer Hook / Coupling | <b>✓</b> |
| Halogen Headlights      | <b>✓</b> |                         |          |
| ☆ Safety & Security     |          |                         |          |
| Navigation              | <b>✓</b> | Parking Sensors Front   | •        |
| Parking Sensors Rear    | <b>✓</b> | Reverse Camera          | V        |
| Traction Control        | <b>✓</b> | Airbag Curtain Shield   | V        |
| Airbag Driver Front     | •        | ABS                     | ~        |
| Central Locking         | <b>~</b> | Child Safety Locking    | •        |
| □a Entertainment        |          |