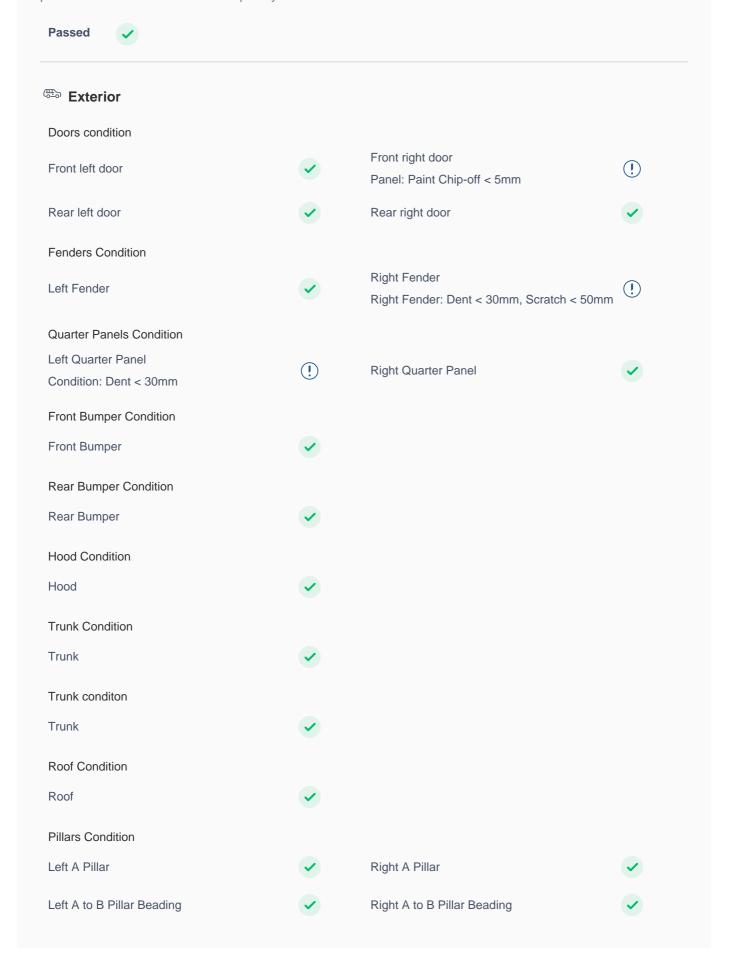

### **150 Point Detailed Inspection Report**

We're quite picky about the cars we procure, so the very fact that you found your car on our platform is a testament to its quality

| Right A to B Pillar                                                                                                      | ~        | Left B Pillar                                      | <b>✓</b> |
|--------------------------------------------------------------------------------------------------------------------------|----------|----------------------------------------------------|----------|
| Left B Pillar Trim                                                                                                       | <b>✓</b> | Left B to C Pillar Beading                         | <b>✓</b> |
| Right C Pillar Trim                                                                                                      | <b>✓</b> | Right B to C Pillar                                | <b>✓</b> |
| Right B to C Pillar Beading                                                                                              | <b>✓</b> | Left C Pillar                                      | <b>✓</b> |
| Running Board Condition                                                                                                  |          |                                                    |          |
| Left Running Board                                                                                                       | <b>✓</b> | Right Running Board                                | <b>✓</b> |
| Windshield Condition  Front Windshield  Condition: Driver Side/Stone Chip  Mark<5mm, Passenger Side/Stone Chip  Mark<8mm | !        | Rear Windshield                                    | •        |
| Structural Assessment                                                                                                    |          |                                                    |          |
| Chassis Condition                                                                                                        | <b>✓</b> | Radiator Support                                   | <b>~</b> |
| Apron                                                                                                                    | <b>✓</b> | Boot Floor                                         | <b>✓</b> |
| Firewall Condition                                                                                                       | <b>✓</b> | Cowl Top                                           | <b>✓</b> |
| Head Light Support Condition                                                                                             | <b>✓</b> |                                                    |          |
| Cowl Top                                                                                                                 |          |                                                    |          |
| Cowl Top                                                                                                                 | <b>✓</b> |                                                    |          |
| Rear View Mirror Condition                                                                                               |          |                                                    |          |
| Left Hand Side Mirror                                                                                                    | <b>✓</b> | Left Side Mirror                                   | <b>✓</b> |
| Right Side Mirror  Body: Scratch < 50mm                                                                                  | (!)      | Right Hand Side Mirror                             | <b>✓</b> |
| Alloy Wheel/ Rim  Left Front Alloy/ Rim  Rim: Alloy Face/ Scuff < 50mm                                                   | !        | Left Rear Alloy/ Rim Rim: Alloy Face/ Scuff < 50mm | (!)      |
| Right Front Alloy/ Rim Rim: Alloy Face/ Scuff < 50mm                                                                     | (!)      | Right Rear Alloy/ Rim                              | <b>✓</b> |
| Spare Alloy/ Rim Condition                                                                                               | <b>✓</b> |                                                    |          |
| Wheel Arch                                                                                                               | <b>✓</b> | Antenna                                            | <b>✓</b> |
| Grill Condition                                                                                                          | <b>✓</b> | Monogram                                           | <b>✓</b> |