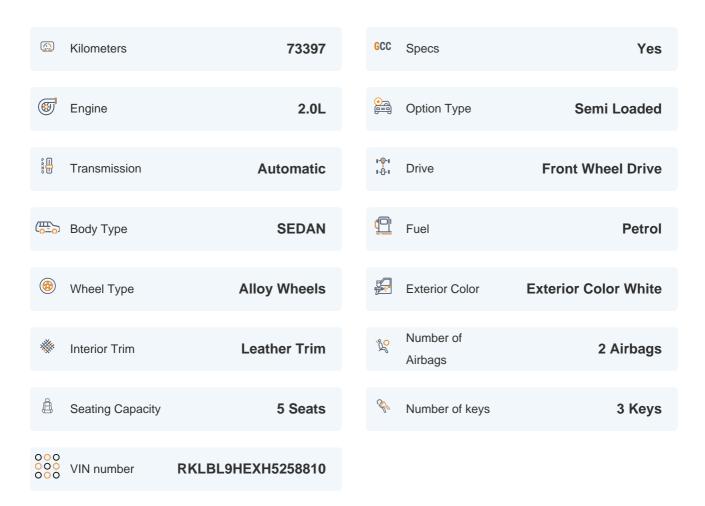

#### **Basic Details**

## **Specs and features**

The specification listed was standard for this model when supplied new. The exact specification of this car may vary. Please refer to car images for more details.

| Airbag Driver Front | <b>✓</b> | ABS                  | <b>✓</b> |
|---------------------|----------|----------------------|----------|
| Central Locking     | <b>✓</b> | Child Safety Locking | <b>✓</b> |
| ☐ Entertainment     |          |                      |          |
| Bluetooth Player    | <b>✓</b> | USB player           | <b>✓</b> |
| Exteriors           |          |                      |          |
| Halogen Headlights  | <b>✓</b> |                      |          |