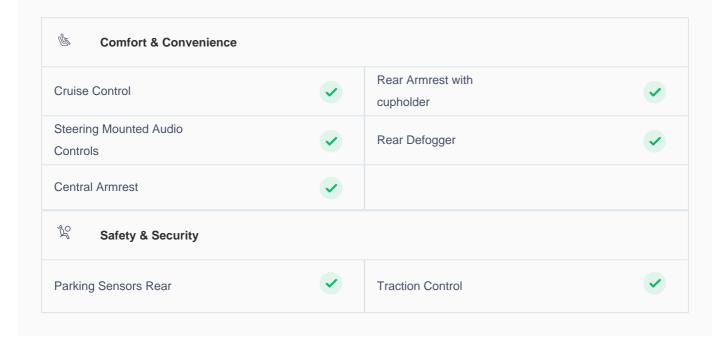

#### **Cruise control**

Cruise control to drive with ease & comfort

### **Great Parking Assistance**

Parking Sensors Rear