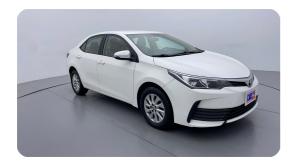

#### **Exceeding RTA standards**

We tick all the RTA mandated boxes, and several more. Every car is checked on 150+ points, and is guaranteed to pass the RTA test.

#### **3 Months Warranty**

This car comes with 3 months or 5,000 km warranty, whichever is earlier.

#### Car has been Refurbished

We spend ~AED 4,000 to refurbish & inspect the car to ensure only quality cars get listed.



# 2017 TOYOTA COROLLA XLI | 73,397 KM

## **Car highlights**



#### **Cruise control**

Cruise control to drive with ease & comfort



### **Great Parking Assistance**

Parking Sensors Rear



#### **Bluetooth**

Enjoy your drive with bluetooth



### **Amazing Comfort**

Power driver seat

#### **Basic Details**



## **Specs and features**

The specification listed was standard for this model when supplied new. The exact specification of this car may vary. Please refer to car images for more details.



| Airbag Driver Front | <b>✓</b> | ABS                  | <b>✓</b> |
|---------------------|----------|----------------------|----------|
| Central Locking     | <b>✓</b> | Child Safety Locking | <b>✓</b> |
| ☐ Entertainment     |          |                      |          |
| Bluetoot