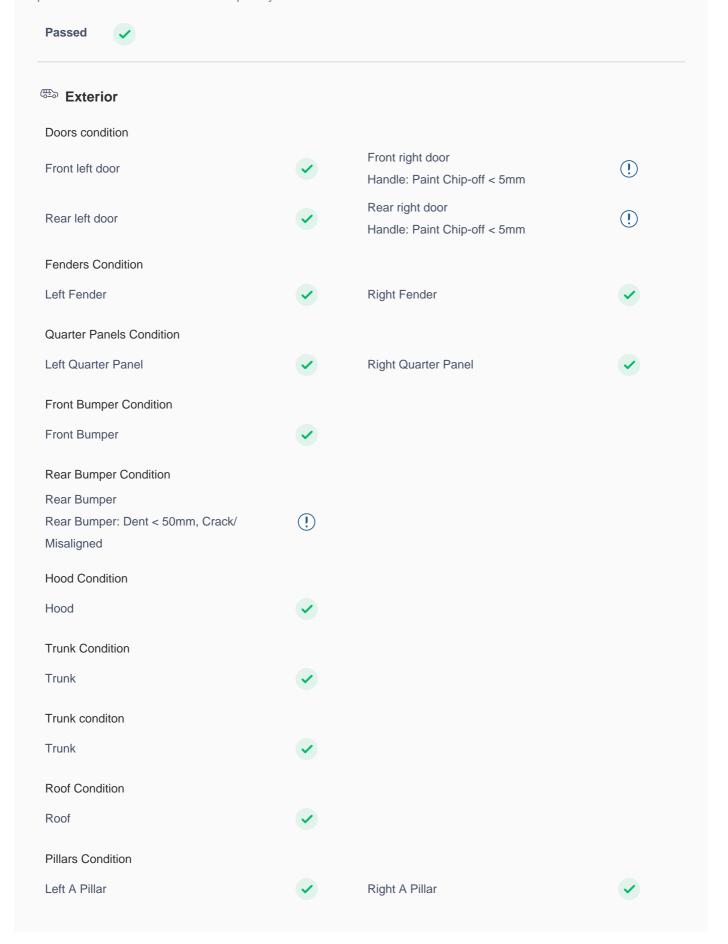

## **150 Point Detailed Inspection Report**

We're quite picky about the cars we procure, so the very fact that you found your car on our platform is a testament to its quality

| Left A to B Pillar Beading                     | <b>✓</b> | Right A to B Pillar Beading | <b>✓</b> |
|------------------------------------------------|----------|-----------------------------|----------|
| Right A to B Pillar                            | <b>✓</b> | Left B Pillar               | <b>✓</b> |
| Left B Pillar Trim                             | <b>✓</b> | Left B to C Pillar Beading  | <b>✓</b> |
| Right C Pillar Trim                            | <b>✓</b> | Right B to C Pillar         | •        |
| Right B to C Pillar Beading                    | <b>✓</b> | Left C Pillar               | <b>✓</b> |
| Running Board Condition                        |          |                             |          |
| Left Running Board                             | <b>✓</b> | Right Running Board         | <b>✓</b> |
| Windshield Condition                           |          |                             |          |
| Front Windshield                               | <b>✓</b> | Rear Windshield             | <b>✓</b> |
| Structural Assessment                          |          |                             |          |
| Chassis Condition                              | <b>✓</b> | Radiator Support            | <b>✓</b> |
| Apron                                          | <b>✓</b> | Boot Floor                  | <b>✓</b> |
| Firewall Condition                             | <b>✓</b> | Cowl Top                    | <b>✓</b> |
| Head Light Support Condition                   | <b>✓</b> |                             |          |
| Cowl Top                                       |          |                             |          |
| Cowl Top                                       | <b>✓</b> |                             |          |
| Rear View Mirror Condition                     |          |                             |          |
| Left Hand Side Mirror                          | <b>✓</b> | Left Side Mirror            | <b>✓</b> |
| Right Side Mirror  Body: Light Scuffing < 50mm | (!)      | Right Hand Side Mirror      | <b>✓</b> |
| Alloy Wheel/ Rim                               |          |                             |          |
| Spare Alloy/ Rim Condition                     | <b>✓</b> |                             |          |
| Wheel Arch                                     | <b>✓</b> | Wheel cover                 | <b>✓</b> |
| Antenna                                        | <b>✓</b> | Grill Condition             | <b>✓</b> |
| Monogram                                       | <b>✓</b> | Window Glass                | •        |
| Wiper                                          | <b>✓</b> |                             |          |
| Panel Condition                                |          |                             |          |