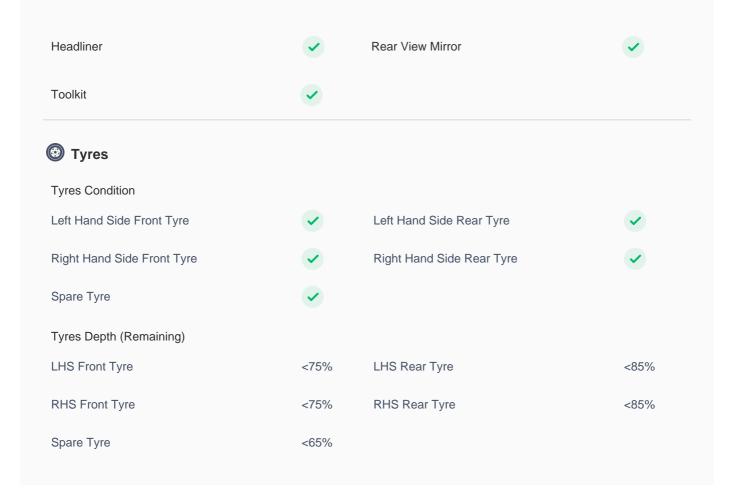

| Dashboard                      |          |                                                              |          |
|--------------------------------|----------|--------------------------------------------------------------|----------|
| Instrument Panel               | <b>✓</b> |                                                              |          |
| Airbags                        |          |                                                              |          |
| Airbags                        | <b>✓</b> |                                                              |          |
| Controls                       | <b>✓</b> | Infotainment Display                                         | •        |
| Engine Sensors                 | <b>✓</b> | OBD Connector                                                | <b>✓</b> |
| Music System                   | <b>✓</b> |                                                              |          |
| Lights                         |          |                                                              |          |
| Headlight                      | <b>✓</b> | Interior Lights                                              | <b>✓</b> |
| Tail Light Cluster             | <b>✓</b> | Daylight Running Lights                                      | ~        |
| License Plate Light            | <b>✓</b> |                                                              |          |
| Air Conditioning               |          |                                                              |          |
| AC Cooling                     | <b>✓</b> | AC Switch                                                    | ~        |
| AC System Leaks                | <b>✓</b> | Center AC Vent                                               | <b>✓</b> |
| Front Right AC Vent            | <b>✓</b> | Heater                                                       | <b>✓</b> |
| USB Charging Port              | <b>✓</b> | Power/ Manual Windows                                        | •        |
| 🖺 Interiors & Luggage          |          |                                                              |          |
| Dashboard And Instrument Panel | •        | Central Console Cigarette Lighter: Cigarette Lighter Missing | (!)      |
| Glove Box                      | <b>✓</b> | Steering Wheel                                               | <b>✓</b> |
| Sunvisor                       | <b>✓</b> | Seat Upholstery Rear Right Seat: Cigarette Burn              | !        |
| Manual Seat Movement           | <b>✓</b> | Seat Belts                                                   | <b>✓</b> |
| Head Rest                      | <b>✓</b> | Door Controls And Trim                                       | <b>✓</b> |
| Grab Handle                    | •        | Carpet                                                       | <b>✓</b> |