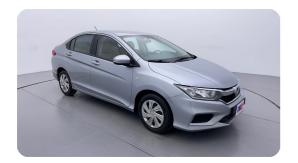

### **Exceeding RTA standards**

We tick all the RTA mandated boxes, and several more. Every car is checked on 150+ points, and is guaranteed to pass the RTA test.

### **3 Months Warranty**

This car comes with 3 months or 5,000 km warranty, whichever is earlier.

### Car has been Refurbished

We spend ~AED 4,000 to refurbish & inspect the car to ensure only quality cars get listed.



# 2020 HONDA CITY DX | 81,637 KM

VIN: MRHGM6620LT030180

# **Car highlights**



## **Running Lights**

This car has a Running lights



### **Bluetooth**

Enjoy your drive with bluetooth



## **Music System**

Enjoy your drive with music system



## **Amazing Comfort**

Power driver seat

### **Basic Details**



## **Specs and features**

The specification listed was standard for this model when supplied new. The exact specification of this car may vary. Please refer to car images for more details.





## **150 Point Detailed Inspection Report**

We're quite picky about the cars we procure, so the very fact that you found your car on our platform is a testament to its quality



| Left A to B Pillar Beading                     | <b>✓</b> | Right A to B Pillar Beading | <b>✓</b> |
|