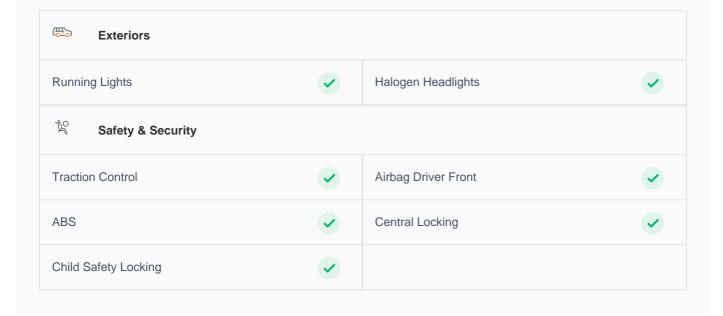

checked on 150+ points, and is guaranteed to pass the RTA test.

### **3 Months Warranty**

This car comes with 3 months or 5,000 km warranty, whichever is earlier.

### Car has been Refurbished

We spend ~AED 4,000 to refurbish & inspect the car to ensure only quality cars get listed.



# 2020 HONDA CITY DX | 81,637 KM

VIN: MRHGM6620LT030180

# **Car highlights**



## **Running Lights**

This car has a Running lights



### **Bluetooth**

Enjoy your drive with bluetooth



## **Music System**

Enjoy your drive with music system



## **Amazing Comfort**

Power driver seat

### **Basic Details**



## **Specs and features**

The specification listed was standard for this model when supplied new. The exact specification of this car may vary. Please refer to car images for more details.





## **150 Point Detailed Inspection Report**

We're quite picky about the cars we procure, so the very fact that you found your car on our platform is a testament to its quality



| Left A to B Pillar Beading                     | <b>✓</b> | Right A to B Pillar Beading | <b>✓</b> |
|------------------------------------------------|----------|-----------------------------|----------|
| Right A to B Pillar                            | <b>✓</b> | Left B Pillar               | <b>✓</b> |
| Left B Pillar Trim                             | <b>✓</b> | Left B to C Pillar Beading  | <b>✓</b> |
| Right C Pillar Trim                            | <b>✓</b> | Right B to C Pillar         | •        |
| Right B to C Pillar Beading                    | <b>✓</b> | Left C Pillar               | <b>✓</b>