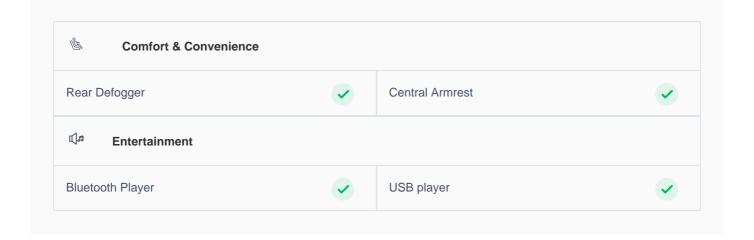

ecked on 150+ points, and is guaranteed to pass the RTA test.

### **3 Months Warranty**

This car comes with 3 months or 5,000 km warranty, whichever is earlier.

### Car has been Refurbished

We spend ~AED 4,000 to refurbish & inspect the car to ensure only quality cars get listed.



# 2020 HONDA CITY DX | 81,637 KM

VIN: MRHGM6620LT030180

# **Car highlights**



## **Running Lights**

This car has a Running lights



### **Bluetooth**

Enjoy your drive with bluetooth



## **Music System**

Enjoy your drive with music system



## **Amazing Comfort**

Power driver seat

### **Basic Details**



## **Specs and features**

The specification listed was standard for this model when supplied new. The exact specification of this car may vary. Please refer to car images for more details.





## **150 Point Detailed Inspection Report**

We're quite picky about the cars we procure, so the very fact that you found your car on our platform is a testament to its quality



| Left A to B Pillar Beading                     | <b>✓</b> | Right A to B Pillar Beading | <b>✓</b> |
|------------------------------------------------|----------|-----------------------------|----------|
| Right A to B Pillar                            | <b>✓</b> | Left B Pillar               | <b>✓</b> |
| Left B Pillar Trim                             | <b>✓</b> | Left B to C Pillar Beading  | <b>✓</b> |
| Right C Pillar Trim                            | <b>✓</b> | Right B to C Pillar         | •        |
| Right B to C Pillar Beading                    | <b>✓</b> | Left C Pillar               | <b>✓</b> |