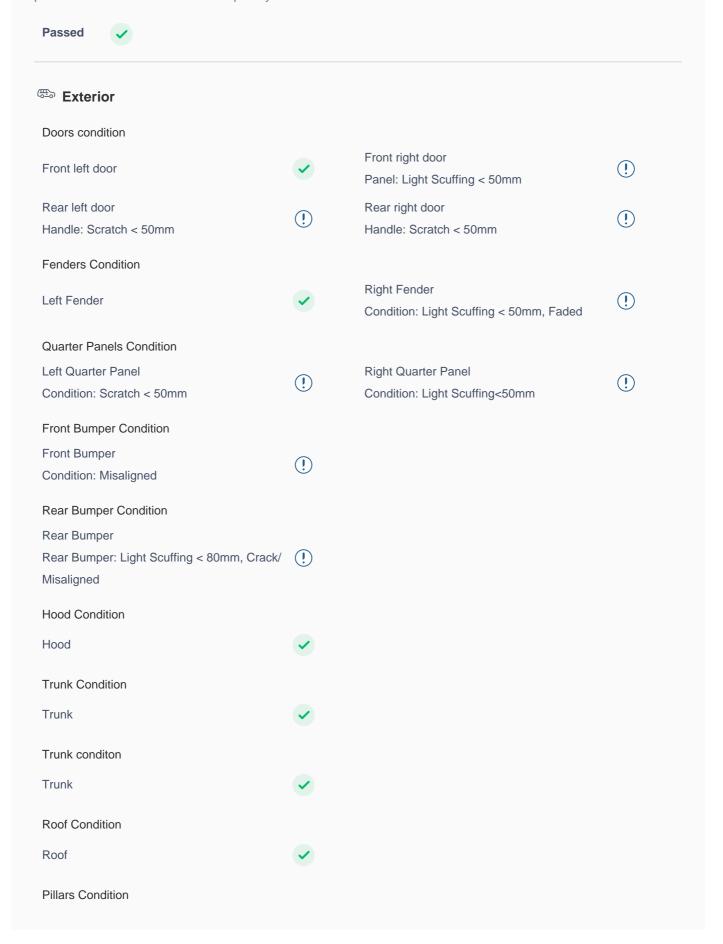

## **150 Point Detailed Inspection Report**

We're quite picky about the cars we procure, so the very fact that you found your car on our platform is a testament to its quality

| Left A Pillar                                                                 | <b>✓</b> | Right A Pillar                                                   | <b>~</b> |
|-------------------------------------------------------------------------------|----------|------------------------------------------------------------------|----------|
| Left A to B Pillar Beading                                                    | <b>✓</b> | Right A to B Pillar Beading                                      | <b>~</b> |
| Right A to B Pillar                                                           | <b>✓</b> | Left B Pillar                                                    | <b>✓</b> |
| Left B Pillar Trim                                                            | <b>✓</b> | Left B to C Pillar Beading                                       | <b>✓</b> |
| Right C Pillar Trim                                                           | <b>✓</b> | Right B to C Pillar Light Scuffing < 80mm                        | !        |
| Right B to C Pillar Beading                                                   | <b>✓</b> | Left C Pillar Dent < 30mm                                        | (!)      |
| Running Board Condition                                                       |          |                                                                  |          |
| Left Running Board<br>Condition: Scuff < 80mm                                 | (!)      | Right Running Board Front Right Sill Trim: Light Scuffing < 80mm | (!)      |
| Sunroof Glass Condition (If Equipped)                                         |          |                                                                  |          |
| Sun Roof Glass                                                                | <b>✓</b> |                                                                  |          |
| Windshield Condition Front Windshield Inner Side: Chip>5mm                    | !        | Rear Windshield                                                  | <b>✓</b> |
| Structural Assessment                                                         |          |                                                                  |          |
| Chassis Condition                                                             | <b>✓</b> | Radiator Support                                                 | <b>✓</b> |
| Apron                                                                         | <b>✓</b> | Boot Floor                                                       | <b>✓</b> |
| Firewall Condition                                                            | <b>✓</b> | Cowl Top                                                         | ~        |
| Head Light Support Condition                                                  | <b>✓</b> |                                                                  |          |
| Cowl Top                                                                      |          |                                                                  |          |
| Cowl Top                                                                      | <b>✓</b> |                                                                  |          |
| Rear View Mirror Condition                                                    |          |                                                                  |          |
| Left Hand Side Mirror                                                         | <b>✓</b> | Left Side Mirror                                                 | <b>~</b> |
| Right Side Mirror Body: Scratch < 50mm                                        | (!)      | Right Hand Side Mirror                                           | <b>✓</b> |
| Alloy Wheel/ Rim                                                              |          |                                                                  |          |
| Left Front Alloy/ Rim Rim: Alloy Face/ Scuff < 50mm, Alloy Edge/ Scuff < 80mm | !        | Left Rear Alloy/ Rim Rim: Alloy Edge/ Scuff < 80mm               | !        |
| Right Front Alloy/ Rim Rim: Alloy Edge/ Scuff < 80mm                          | (!)      | Right Rear Alloy/ Rim Rim: Alloy Edge/ Scuff < 80mm              | !        |