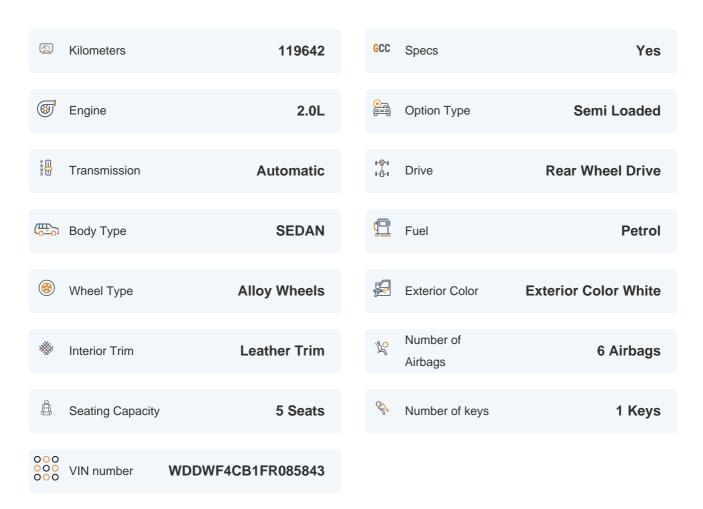

# 2015 MERCEDES BENZ C 200 ELEGANCE | 119,642 KM

VIN: WDDWF4CB1FR085843

## **Basic Details**

## **Specs and features**

The specification listed was standard for this model when supplied new. The exact specification of this car may vary. Please refer to car images for more details.