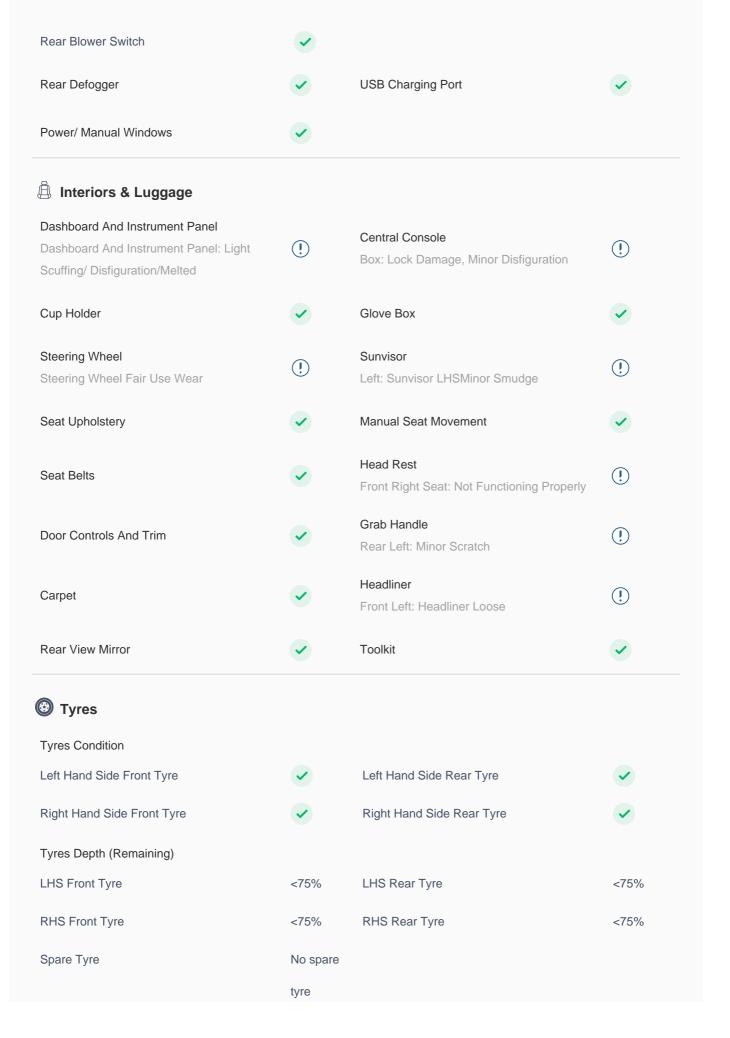

| <b>Fig.</b> Electricals, Controls & Lights                    |          |                                            |          |
|---------------------------------------------------------------|----------|--------------------------------------------|----------|
| Keys                                                          |          |                                            |          |
| Master Key                                                    | (!)      |                                            |          |
| Button Faded                                                  |          |                                            |          |
| Door Locks                                                    |          |                                            |          |
| Child Safety Locking                                          | <b>✓</b> |                                            |          |
| Dashboard                                                     |          |                                            |          |
| Instrument Panel                                              | <b>✓</b> |                                            |          |
| Airbags                                                       |          |                                            |          |
| Airbags                                                       | <b>✓</b> |                                            |          |
| Controls                                                      | <b>✓</b> | Cruise Control                             | <b>✓</b> |
| Infotainment Display                                          | <b>✓</b> | Engine Sensors                             | <b>✓</b> |
| OBD Connector                                                 | <b>✓</b> | Navigation System                          | <b>✓</b> |
| Music System Steering Mounted Audio Controls: Button(s) Faded | !        |                                            |          |
| Sunroof Operation                                             |          |                                            |          |
| Sunroof                                                       | <b>✓</b> |                                            |          |
| Camera                                                        | <b>✓</b> |                                            |          |
| Lights                                                        |          |                                            |          |
| Headlight                                                     |          | Interior Lights                            |          |
| Right: Beading Melted                                         | (!)      | Front Map Reading Light: Centre Roof Light | (!)      |
|                                                               |          | Cover Faded                                |          |
| Tail Light Cluster                                            | <b>✓</b> | Turn Signal Lights                         | ~        |
| Daylight Running Lights                                       | <b>✓</b> | License Plate Light                        | ~        |
| Air Conditioning                                              |          |                                            |          |
| AC Cooling                                                    | <b>✓</b> | AC Switch                                  | <b>✓</b> |
| AC System Leaks                                               | <b>✓</b> | Center AC Vent                             | <b>✓</b> |
| Front Right AC Vent                                           | <b>✓</b> | Heater                                     | <b>✓</b> |