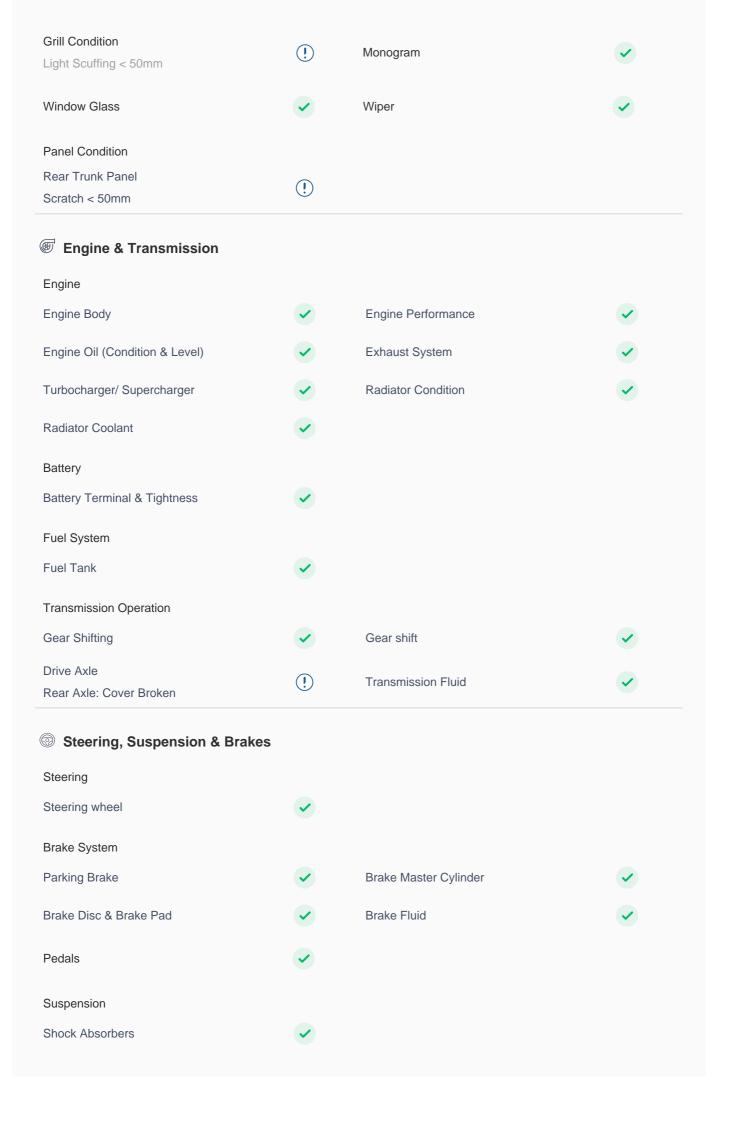

| <b>Fig.</b> Electricals, Controls & Lights                    |          |                                            |          |
|---------------------------------------------------------------|----------|--------------------------------------------|----------|
| Keys                                                          |          |                                            |          |
| Master Key                                                    | (!)      |                                            |          |
| Button Faded                                                  |          |                                            |          |
| Door Locks                                                    |          |                                            |          |
| Child Safety Locking                                          | <b>✓</b> |                                            |          |
| Dashboard                                                     |          |                                            |          |
| Instrument Panel                                              | <b>✓</b> |                                            |          |
| Airbags                                                       |          |                                            |          |
| Airbags                                                       | <b>✓</b> |                                            |          |
| Controls                                                      | <b>✓</b> | Cruise Control                             | <b>✓</b> |
| Infotainment Display                                          | <b>✓</b> | Engine Sensors                             | <b>✓</b> |
| OBD Connector                                                 | <b>✓</b> | Navigation System                          | <b>✓</b> |
| Music System Steering Mounted Audio Controls: Button(s) Faded | !        |                                            |          |
| Sunroof Operation                                             |          |                                            |          |
| Sunroof                                                       | <b>✓</b> |                                            |          |
| Camera                                                        | <b>✓</b> |                                            |          |
| Lights                                                        |          |                                            |          |
| Headlight                                                     |          | Interior Lights                            |          |
| Right: Beading Melted                                         | (!)      | Front Map Reading Light: Centre Roof Light | (!)      |
|                                                               |          | Cover Faded                                |          |
| Tail Light Cluster                                            | <b>✓</b> | Turn Signal Lights                         | ~        |
| Daylight Running Lights                                       | <b>✓</b> | License Plate Light                        | ~        |
| Air Conditioning                                              |          |                                            |          |
| AC Cooling                                                    | <b>✓</b> | AC Switch                                  | <b>✓</b> |
| AC System Leaks                                               | <b>✓</b> | Center AC Vent                             | <b>✓</b> |
| Front Right AC Vent                                           | <b>✓</b> | Heater                                     | <b>✓</b> |