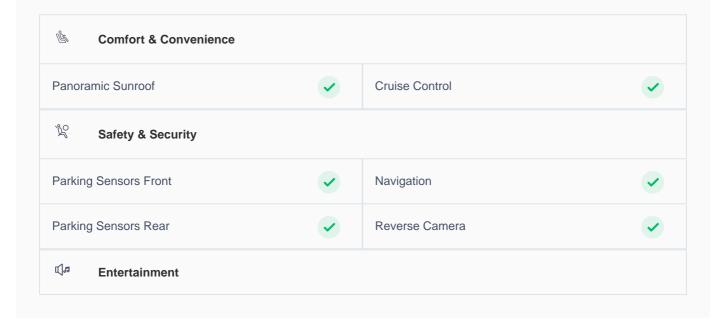

## **Car highlights**

### **Panoramic Roof**

This car has a panoramic roof

### **Cruise control**

Cruise control to drive with ease & comfort

## **Music System**

Enjoy your drive with music system