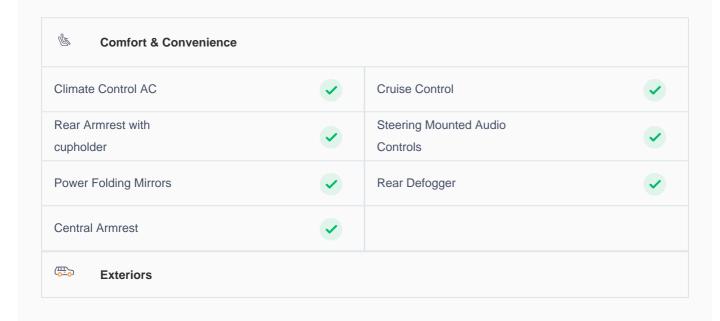

## **Specs and features**

The specification listed was standard for this model when supplied new. The exact specification of this car may vary. Please refer to car images for more details.

| Fog Light Front      | ~        | Roof Rails          | <b>✓</b> |
|----------------------|----------|---------------------|----------|
| Running Lights       | ~        | Rear Bumper Spoiler | <b>✓</b> |
| Halogen Headlights   | ~        |                     |          |
| ☆ Safety & Security  |          |                     |          |
| Parking Sensors Rear | ~        | Reverse Camera      | •        |
| Traction Control     | ~        | Airbag Driver Front | V        |
| ABS                  | <b>✓</b> | Central Locking     | •        |
| Child Safety Locking | <b>✓</b> |                     |          |
|                      |          |                     |          |
| Bluetooth Player     | <b>✓</b> | USB player          | <b>✓</b> |