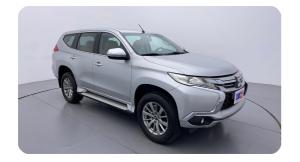

#### **Exceeding RTA standards**

We tick all the RTA mandated boxes, and several more. Every car is checked on 150+ points, and is guaranteed to pass the RTA test.

#### **3 Months Warranty**

This car comes with 3 months or 5,000 km warranty, whichever is earlier.

#### Car has been Refurbished

We spend ~AED 4,000 to refurbish & inspect the car to ensure only quality cars get listed.



# 2016 MITSUBISHI MONTERO SPORT GLX | 60,053 KM

VIN: MMEMC21X7GH021341

# **Car highlights**



#### **Cruise control**

Cruise control to drive with ease & comfort



## **Great Parking Assistance**

Reverse Camera, Parking Sensors Rear



#### **Bluetooth**

Enjoy your drive with bluetooth



## **Amazing Comfort**

Power driver seat

#### **Basic Details**



## **Specs and features**

The specification listed was standard for this model when supplied new. The exact specification of this car may vary. Please refer to car images for more details.



| Fog Light Front      | ~        | Roof Rails          | <b>✓</b> |
|----------------------|----------|---------------------|----------|
| Running Lights       | ~        | Rear Bumper Spoiler | <b>✓</b> |
| Halogen Headlights   | ~