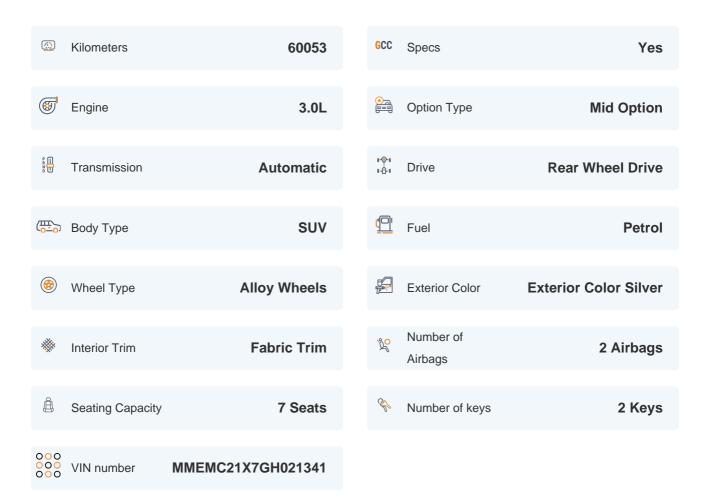

#### **Exceeding RTA standards**

We tick all the RTA mandated boxes, and several more. Every car is checked on 150+ points, and is guaranteed to pass the RTA test.

#### **3 Months Warranty**

This car comes with 3 months or 5,000 km warranty, whichever is earlier.

#### Car has been Refurbished

We spend ~AED 4,000 to refurbish & inspect the car to ensure only quality cars get listed.



# 2016 MITSUBISHI MONTERO SPORT GLX | 60,053 KM

VIN: MMEMC21X7GH021341

# **Car highlights**



#### **Cruise control**

Cruise control to drive with ease & comfort



## **Great Parking Assistance**

Reverse Camera, Parking Sensors Rear



#### **Bluetooth**

Enjoy your drive with bluetooth



## **Amazing Comfort**

Power driver seat

#### **Basic Details**



## **Specs and features**

The specification listed was standard for this model when supplied new. The exact specification of this car may vary. Please refer to car images for more details.



| Fog Light Front      | ~        | Roof Rails          | <b>✓</b> |
|----------------------|----------|---------------------|----------|
| Running Lights       | ~        | Rear Bumper Spoiler | <b>✓</b> |
| Halogen Headlights   | ~        |                     |          |
| ☆ Safety & Security  |          |                     |          |
| Parking Sensors Rear | ~        | Reverse Camera      | •        |
| Traction Control     | ~        | Airbag Driver Front | V        |
| ABS                  | <b>✓</b> | Central Locking     | •        |
| Child Safety Locking | <b>✓</b> |