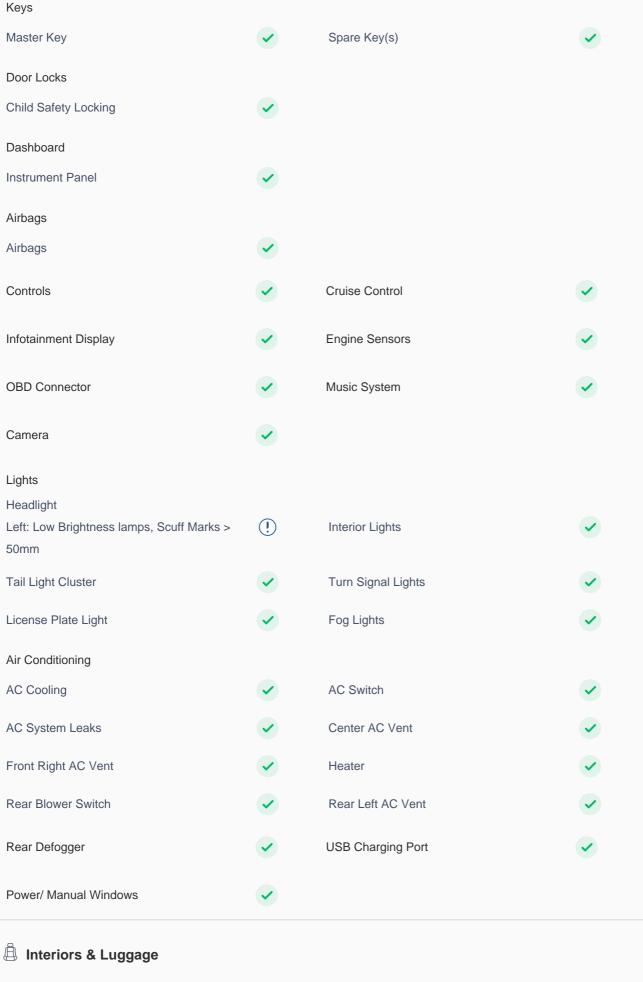

Dashboard And Instrument Panel

Central Console

(!)

#### Gear Shift Knob: Knob Missing

| Cup Holder                                                                                                  | •                                                | Glove Box                                          | •                                |
|-------------------------------------------------------------------------------------------------------------|--------------------------------------------------|----------------------------------------------------|----------------------------------|
| Steering Wheel Color Faded                                                                                  | (!)                                              | Sunvisor                                           | •                                |
| Seat Upholstery                                                                                             | •                                                | Manual Seat Movement                               | •                                |
| Seat Belts                                                                                                  | <b>✓</b>                                         | Head Rest                                          | •                                |
| Door Controls And Trim                                                                                      | <b>✓</b>                                         | Grab Handle                                        | •                                |
| Carpet                                                                                                      | •                                                | Headliner Rear Left: Smudge/Disfiguration          | (!)                              |
| Rear View Mirror                                                                                            | <b>✓</b>                                         | Toolkit                                            | <b>✓</b>                         |
|                                                                                                             |                                                  |                                                    |                                  |
| Tyres                                                                                                       |                                                  |                                                    |                                  |
| Tyres Condition                                                                                             |                                                  |                                                    |                                  |
|                                                                                                             | <b>✓</b>                                         | Left Hand Side Rear Tyre                           | <b>✓</b>                         |
| Tyres Condition                                                                                             | <b>⋄</b>                                         | Left Hand Side Rear Tyre Right Hand Side Rear Tyre | <ul><li></li><li></li></ul>      |
| Tyres Condition  Left Hand Side Front Tyre                                                                  | <ul><li>&gt;</li><li>&gt;</li><li>&gt;</li></ul> |                                                    | <ul><li>✓</li><li>✓</li></ul>    |
| Tyres Condition  Left Hand Side Front Tyre  Right Hand Side Front Tyre                                      | <ul><li>&gt;</li><li>&gt;</li></ul>              |                                                    | <ul> <li>*</li> <li>*</li> </ul> |
| Tyres Condition  Left Hand Side Front Tyre  Right Hand Side Front Tyre  Spare Tyre                          | <75%                                             |                                                    | <85%                             |
| Tyres Condition  Left Hand Side Front Tyre  Right Hand Side Front Tyre  Spare Tyre  Tyres Depth (Remaining) | <75%<br><85%                                     | Right Hand Side Rear Tyre                          | <85% <85%                        |