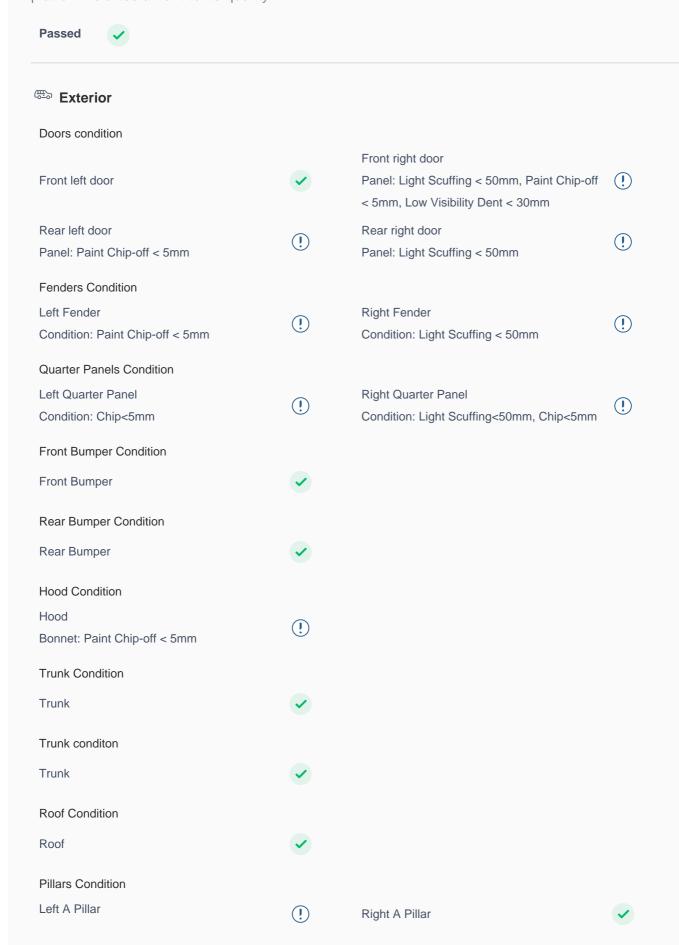

## **150 Point Detailed Inspection Report**

We're quite picky about the cars we procure, so the very fact that you found your car on our platform is a testament to its quality

| Condition: Scuffing < 100mm                                                                               |          |                                                                  |          |
|-----------------------------------------------------------------------------------------------------------|----------|------------------------------------------------------------------|----------|
| Left A to B Pillar Beading                                                                                | <b>✓</b> | Right A to B Pillar Beading                                      | <b>✓</b> |
| Right A to B Pillar                                                                                       | <b>✓</b> | Left B Pillar                                                    | <b>✓</b> |
| Left B Pillar Trim                                                                                        | <b>✓</b> | Left B to C Pillar Beading                                       | <b>✓</b> |
| Right C Pillar Trim                                                                                       | <b>✓</b> | Right B to C Pillar  Low Visual Dent < 50mm                      | !        |
| Right B to C Pillar Beading                                                                               | <b>✓</b> | Left C Pillar                                                    | <b>✓</b> |
| Running Board Condition  Left Running Board  Left Foot Board: Light Scuffing < 80mm  Windshield Condition | (!)      | Right Running Board Front Right Sill Trim: Light Scuffing < 80mm | !        |
| Front Windshield Condition: Driver Side/Stone Chip Mark<5mm, Passenger Side/Stone Chip Mark<8mm           | (!)      | Rear Windshield                                                  | <b>✓</b> |
| Structural Assessment                                                                                     |          |                                                                  |          |
| Chassis Condition                                                                                         | <b>✓</b> | Radiator Support                                                 | <b>✓</b> |
| Apron                                                                                                     | <b>✓</b> | Boot Floor                                                       | <b>✓</b> |
| Firewall Condition                                                                                        | <b>✓</b> | Cowl Top                                                         | <b>✓</b> |
| Head Light Support Condition                                                                              | <b>✓</b> |                                                                  |          |
| Cowl Top                                                                                                  |          |                                                                  |          |
| Cowl Top                                                                                                  | <b>✓</b> |                                                                  |          |
| Rear View Mirror Condition                                                                                |          |                                                                  |          |
| Left Hand Side Mirror                                                                                     | <b>✓</b> | Left Side Mirror                                                 | <b>✓</b> |
| Right Side Mirror                                                                                         | <b>✓</b> | Right Hand Side Mirror                                           | <b>✓</b> |
| Alloy Wheel/ Rim                                                                                          |          |                                                                  |          |
| Left Front Alloy/ Rim                                                                                     | <b>✓</b> | Left Rear Alloy/ Rim                                             | <b>✓</b> |
| Right Front Alloy/ Rim                                                                                    | <b>✓</b> | Right Rear Alloy/ Rim                                            | <b>✓</b> |
| Spare Alloy/ Rim Condition                                                                                | <b>✓</b> |                                                                  |          |
| Antenna                                                                                                   | <b>✓</b> | Grill Condition                                                  | •        |