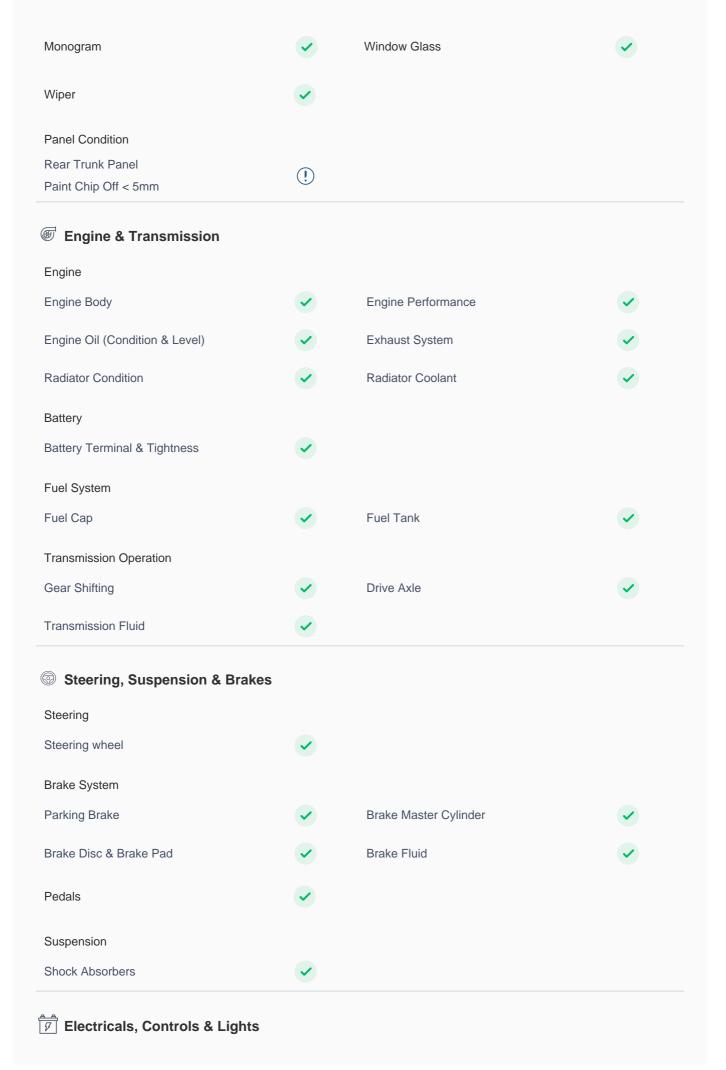

## **150 Point Detailed Inspection Report**

We're quite picky about the cars we procure, so the very fact that you found your car on our platform is a testament to its quality

| Condition: Scuffing < 100mm                                                                               |          |                                                                  |          |
|-----------------------------------------------------------------------------------------------------------|----------|------------------------------------------------------------------|----------|
| Left A to B Pillar Beading                                                                                | <b>✓</b> | Right A to B Pillar Beading                                      | <b>✓</b> |
| Right A to B Pillar                                                                                       | <b>✓</b> | Left B Pillar                                                    | <b>✓</b> |
| Left B Pillar Trim                                                                                        | <b>✓</b> | Left B to C Pillar Beading                                       | <b>✓</b> |
| Right C Pillar Trim                                                                                       | <b>✓</b> | Right B to C Pillar  Low Visual Dent < 50mm                      | !        |
| Right B to C Pillar Beading                                                                               | <b>✓</b> | Left C Pillar                                                    | <b>✓</b> |
| Running Board Condition  Left Running Board  Left Foot Board: Light Scuffing < 80mm  Windshield Condition | (!)      | Right Running Board Front Right Sill Trim: Light Scuffing < 80mm | !        |
| Front Windshield Condition: Driver Side/Stone Chip Mark<5mm, Passenger Side/Stone Chip Mark<8mm           | (!)      | Rear Windshield                                                  | <b>✓</b> |
| Structural Assessment                                                                                     |          |                                                                  |          |
| Chassis Condition                                                                                         | <b>✓</b> | Radiator Support                                                 | <b>✓</b> |
| Apron                                                                                                     | <b>✓</b> | Boot Floor                                                       | <b>✓</b> |
| Firewall Condition                                                                                        | <b>✓</b> | Cowl Top                                                         | <b>✓</b> |
| Head Light Support Condition                                                                              | <b>✓</b> |                                                                  |          |
| Cowl Top                                                                                                  |          |                                                                  |          |
| Cowl Top                                                                                                  | <b>✓</b> |                                                                  |          |
| Rear View Mirror Condition                                                                                |          |                                                                  |          |
| Left Hand Side Mirror                                                                                     | <b>✓</b> | Left Side Mirror                                                 | <b>✓</b> |
| Right Side Mirror                                                                                         | <b>✓</b> | Right Hand Side Mirror                                           | <b>✓</b> |
| Alloy Wheel/ Rim                                                                                          |          |                                                                  |          |
| Left Front Alloy/ Rim                                                                                     | <b>✓</b> | Left Rear Alloy/ Rim                                             | <b>✓</b> |
| Right Front Alloy/ Rim                                                                                    | <b>✓</b> | Right Rear Alloy/ Rim                                            | <b>✓</b> |
| Spare Alloy/ Rim Condition                                                                                | <b>✓</b> |                                                                  |          |
| Antenna                                                                                                   | <b>✓</b> | Grill Condition                                                  | •        |