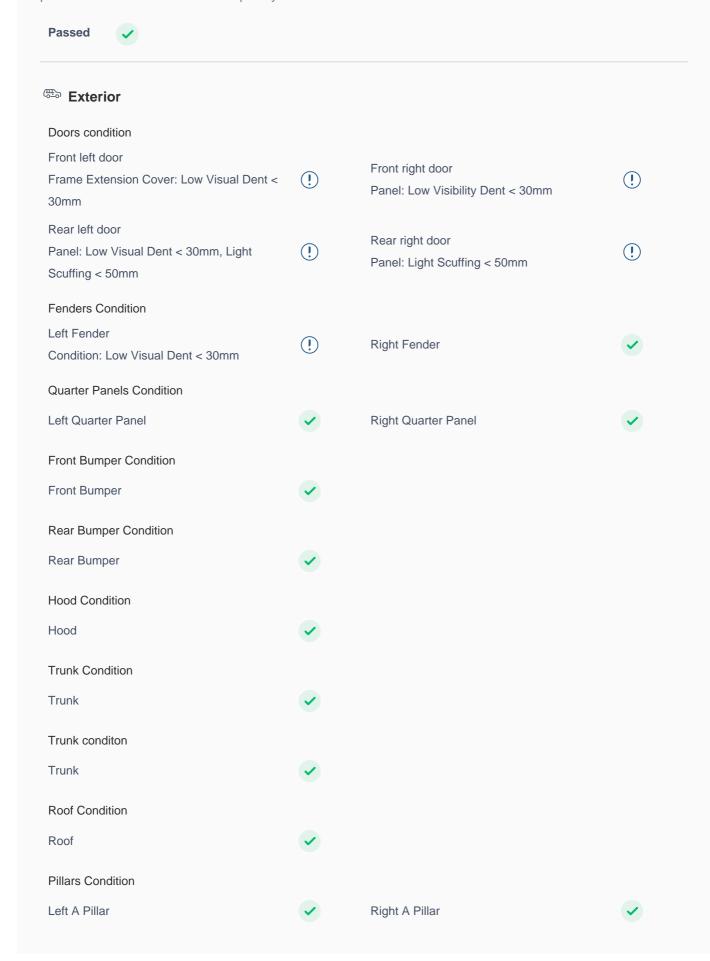

## **150 Point Detailed Inspection Report**

We're quite picky about the cars we procure, so the very fact that you found your car on our platform is a testament to its quality

| Left A to B Pillar Beading                                  | <b>✓</b> | Right A to B Pillar Beading   | <b>✓</b> |
|-------------------------------------------------------------|----------|-------------------------------|----------|
| Right A to B Pillar                                         | <b>✓</b> | Left B Pillar                 | <b>✓</b> |
| Left B Pillar Trim                                          | <b>✓</b> | Left B to C Pillar Beading    | <b>✓</b> |
| Right C Pillar Trim                                         | ~        | Right B to C Pillar           | <b>✓</b> |
| Right B to C Pillar Beading                                 | <b>✓</b> | Left C Pillar                 | <b>✓</b> |
| Running Board Condition                                     |          |                               |          |
| Left Running Board                                          | <b>✓</b> | Right Running Board           | <b>✓</b> |
| Sunroof Glass Condition (If Equipped)                       |          |                               |          |
| Sun Roof Glass                                              | <b>✓</b> |                               |          |
| Windshield Condition                                        |          |                               |          |
| Front Windshield                                            | <b>✓</b> | Rear Windshield               | <b>✓</b> |
| Structural Assessment                                       |          |                               |          |
| Chassis Condition                                           | <b>✓</b> | Radiator Support              | <b>✓</b> |
| Apron                                                       | <b>✓</b> | Boot Floor                    | <b>✓</b> |
| Firewall Condition                                          | ~        | Cowl Top                      | <b>✓</b> |
| Head Light Support Condition                                | ~        |                               |          |
| Cowl Top                                                    |          |                               |          |
| Cowl Top                                                    | <b>✓</b> |                               |          |
| Rear View Mirror Condition                                  |          |                               |          |
| Left Hand Side Mirror                                       | <b>✓</b> | Left Side Mirror              | <b>✓</b> |
| Right Side Mirror                                           | <b>~</b> | Right Hand Side Mirror        | <b>✓</b> |
| Alloy Wheel/ Rim                                            |          |                               |          |
| Left Front Alloy/ Rim Rim: Alloy Face Light Scuffing < 50mm | !        | Left Rear Alloy/ Rim          | <b>✓</b> |
|                                                             |          | Right Rear Alloy/ Rim         |          |
| Right Front Alloy/ Rim                                      | <b>~</b> | Rim: Alloy Edge/Scuffing<80mm | !        |
| Spare Alloy/ Rim Condition                                  | <b>✓</b> |                               |          |
| Wheel cover                                                 | <b>✓</b> | Antenna                       | <b>✓</b> |
| Grill Condition                                             | <b>✓</b> | Monogram                      | <b>✓</b> |