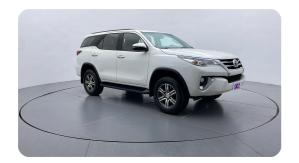

### **Exceeding RTA standards**

We tick all the RTA mandated boxes, and several more. Every car is checked on 150+ points, and is guaranteed to pass the RTA test.

### **3 Months Warranty**

This car comes with 3 months or 5,000 km warranty, whichever is earlier.

### Car has been Refurbished

We spend ~AED 4,000 to refurbish & inspect the car to ensure only quality cars get listed.



# 2018 TOYOTA FORTUNER GXR | 108,784 KM

VIN: MHFKU8FS9J0175437

## **Car highlights**



### Power packed

Engine size of 4.0 Litres & 6.0 cylinders



### **Cruise control**

Cruise control to drive with ease & comfort



### **Bluetooth**

Enjoy your drive with bluetooth



### **Amazing Comfort**

Power driver seat

### **Basic Details**



## **Specs and features**

The specification listed was standard for this model when supplied new. The exact specification of this car may vary. Please refer to car images for more details.



| Fog Light Front      | <b>✓</b> | Roof Rails           | <b>~</b> |
|----------------------|----------|----------------------|----------|
| Rear Bumper Spoiler  | <b>✓</b> | Halogen Headlights   | <b>✓</b> |
| Performance          |          |