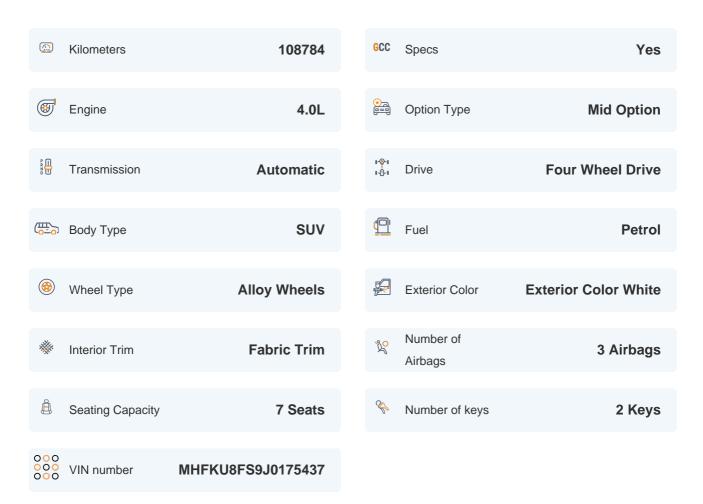

# 2018 TOYOTA FORTUNER GXR | 108,784 KM

VIN: MHFKU8FS9J0175437

### **Basic Details**