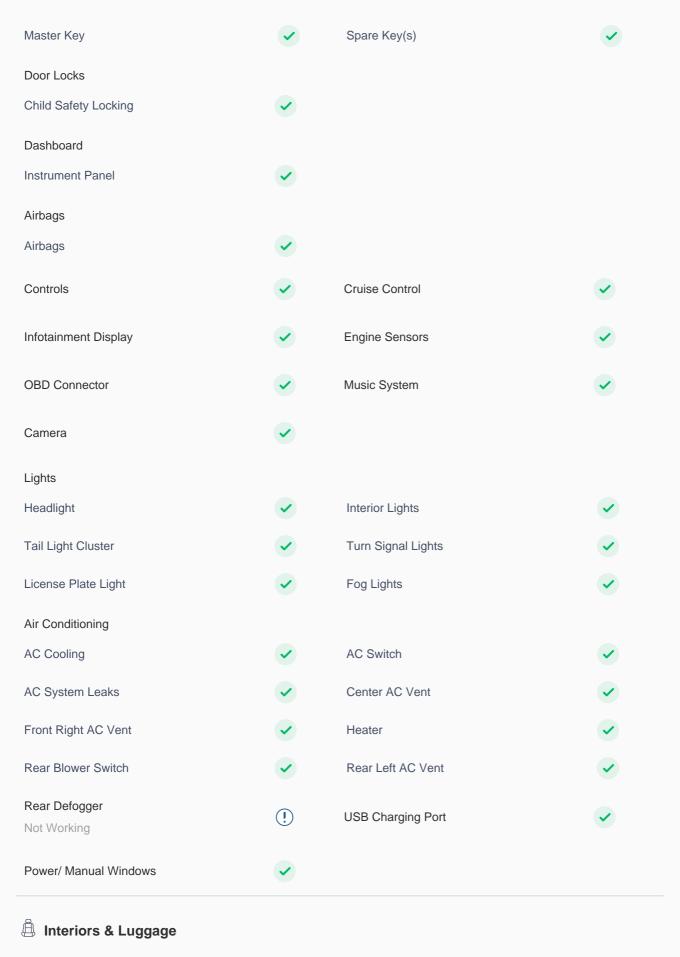

# **Electricals, Controls & Lights**

Keys

#### Dashboard And Instrument Panel

Dashboard Upholstery: Minor Scuffing/ Crack/ (!)

Fair Use Wear

#### Central Console

Box: Minor Disfiguration

| Cup Holder                                                                                                  | ~                                    | Glove Box                                          | <b>✓</b>                    |
|-------------------------------------------------------------------------------------------------------------|--------------------------------------|----------------------------------------------------|-----------------------------|
| Steering Wheel Steering Wheel Fair Use Wear                                                                 | (!)                                  | Sunvisor                                           | <b>✓</b>                    |
| Seat Upholstery                                                                                             | <b>✓</b>                             | Manual Seat Movement                               | <b>✓</b>                    |
| Seat Belts                                                                                                  | <b>✓</b>                             | Head Rest                                          | •                           |
| Door Controls And Trim Front Left Door: Light Scuffing                                                      | (!)                                  | Grab Handle                                        | <b>~</b>                    |
| Carpet Front Left Floor Mat: Smudge/Burn/Crack                                                              | (!)                                  | Headliner                                          | <b>✓</b>                    |
| Rear View Mirror                                                                                            | <b>~</b>                             | Toolkit                                            | <b>✓</b>                    |
|                                                                                                             |                                      |                                                    |                             |
| Tyres                                                                                                       |                                      |                                                    |                             |
| Tyres Condition                                                                                             |                                      |                                                    |                             |
|                                                                                                             | <b>✓</b>                             | Left Hand Side Rear Tyre                           | <b>✓</b>                    |
| Tyres Condition                                                                                             | <b>✓</b>                             | Left Hand Side Rear Tyre Right Hand Side Rear Tyre | <ul><li></li><li></li></ul> |
| Tyres Condition  Left Hand Side Front Tyre                                                                  | <ul><li></li><li></li><li></li></ul> |                                                    | <b>⋄</b>                    |
| Tyres Condition  Left Hand Side Front Tyre  Right Hand Side Front Tyre                                      | <ul><li></li><li></li><li></li></ul> |                                                    | <ul><li></li><li></li></ul> |
| Tyres Condition  Left Hand Side Front Tyre  Right Hand Side Front Tyre  Spare Tyre                          | <85%                                 |                                                    | <75%                        |
| Tyres Condition  Left Hand Side Front Tyre  Right Hand Side Front Tyre  Spare Tyre  Tyres Depth (Remaining) | <85%<br><75%                         | Right Hand Side Rear Tyre                          | <75%<br><75%                |