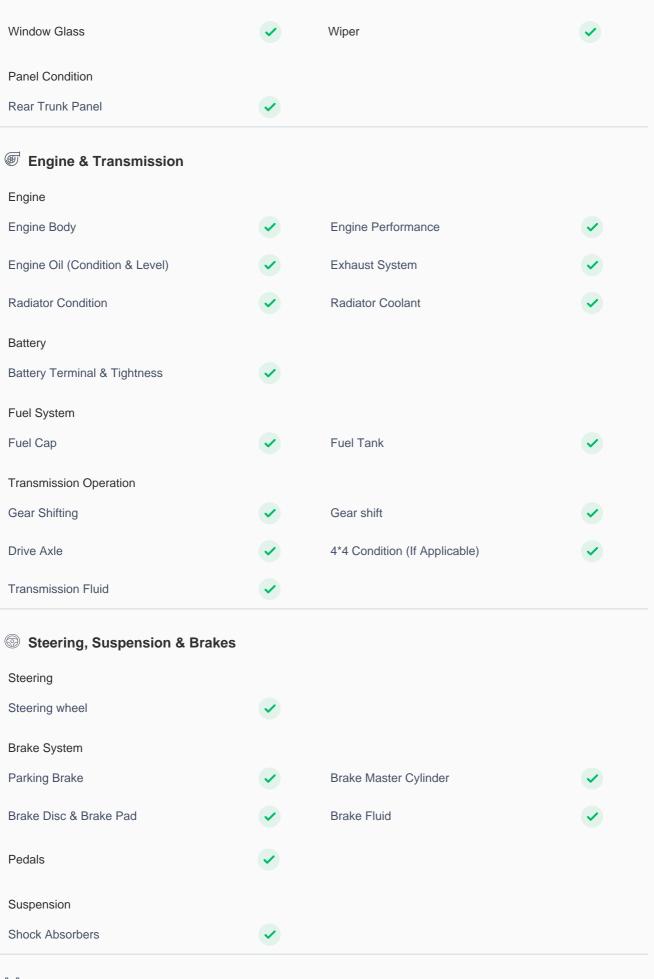

## **150 Point Detailed Inspection Report**

We're quite picky about the cars we procure, so the very fact that you found your car on our platform is a testament to its quality

| Left A to B Pillar Beading                                  | <b>✓</b> | Right A to B Pillar Beading   | <b>✓</b> |
|-------------------------------------------------------------|----------|-------------------------------|----------|
| Right A to B Pillar                                         | <b>✓</b> | Left B Pillar                 | <b>✓</b> |
| Left B Pillar Trim                                          | <b>✓</b> | Left B to C Pillar Beading    | <b>✓</b> |
| Right C Pillar Trim                                         | ~        | Right B to C Pillar           | <b>✓</b> |
| Right B to C Pillar Beading                                 | <b>✓</b> | Left C Pillar                 | <b>✓</b> |
| Running Board Condition                                     |          |                               |          |
| Left Running Board                                          | <b>✓</b> | Right Running Board           | <b>✓</b> |
| Sunroof Glass Condition (If Equipped)                       |          |                               |          |
| Sun Roof Glass                                              | <b>✓</b> |                               |          |
| Windshield Condition                                        |          |                               |          |
| Front Windshield                                            | <b>✓</b> | Rear Windshield               | <b>✓</b> |
| Structural Assessment                                       |          |                               |          |
| Chassis Condition                                           | <b>✓</b> | Radiator Support              | <b>✓</b> |
| Apron                                                       | <b>✓</b> | Boot Floor                    | <b>✓</b> |
| Firewall Condition                                          | ~        | Cowl Top                      | <b>✓</b> |
| Head Light Support Condition                                | ~        |                               |          |
| Cowl Top                                                    |          |                               |          |
| Cowl Top                                                    | <b>✓</b> |                               |          |
| Rear View Mirror Condition                                  |          |                               |          |
| Left Hand Side Mirror                                       | <b>✓</b> | Left Side Mirror              | <b>✓</b> |
| Right Side Mirror                                           | <b>~</b> | Right Hand Side Mirror        | <b>✓</b> |
| Alloy Wheel/ Rim                                            |          |                               |          |
| Left Front Alloy/ Rim Rim: Alloy Face Light Scuffing < 50mm | !        | Left Rear Alloy/ Rim          | <b>✓</b> |
|                                                             |          | Right Rear Alloy/ Rim         |          |
| Right Front Alloy/ Rim                                      | <b>~</b> | Rim: Alloy Edge/Scuffing<80mm | !        |
| Spare Alloy/ Rim Condition                                  | <b>✓</b> |                               |          |
| Wheel cover                                                 | <b>✓</b> | Antenna                       | <b>✓</b> |
| Grill Condition                                             | <b>✓</b> | Monogram                      | <b>✓</b> |

# **Electricals, Controls & Lights**

Keys