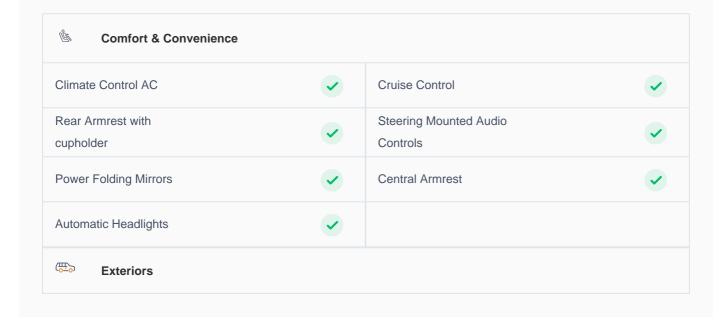

## **Specs and features**

The specification listed was standard for this model when supplied new. The exact specification of this car may vary. Please refer to car images for more details.

| Fog Light Front      | <b>✓</b> | Roof Rails           | <b>~</b> |
|----------------------|----------|----------------------|----------|
| Rear Bumper Spoiler  | <b>✓</b> | Halogen Headlights   | <b>✓</b> |
| Performance          |          |                      |          |
| Paddle Shift         | ~        |                      |          |
| Safety & Security    |          |                      |          |
| Parking Sensors Rear | <b>✓</b> | Reverse Camera       | •        |
| Traction Control     | <b>✓</b> | Airbag Knees         | •        |
| Airbag Driver Front  | <b>✓</b> | ABS                  | <b>~</b> |
| Central Locking      | <b>✓</b> | Child Safety Locking | •        |
| □a Entertainment     |          |                      |          |
| Bluetooth Player     |          |                      |          |