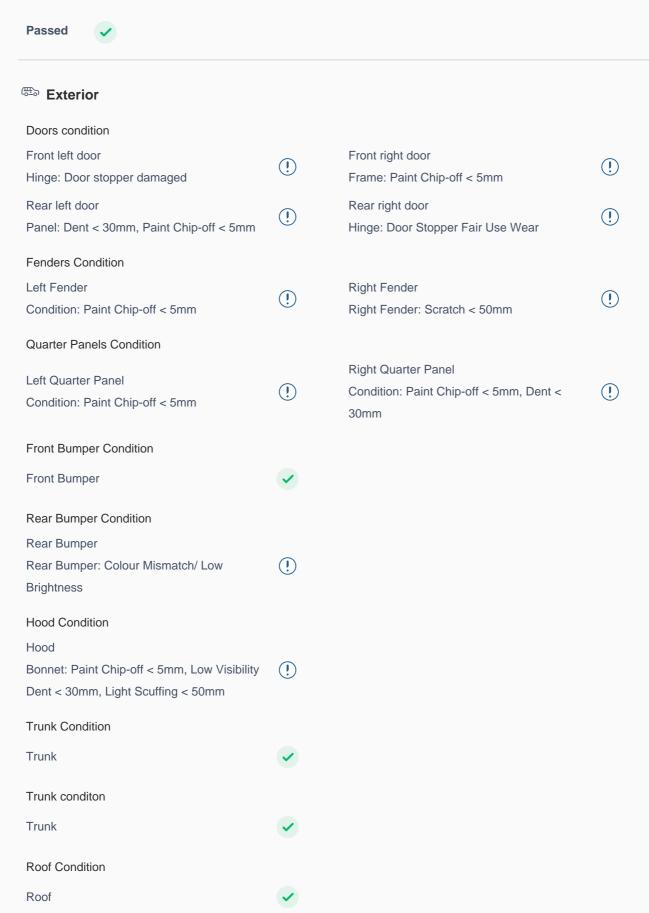

## **150 Point Detailed Inspection Report**

We're quite picky about the cars we procure, so the very fact that you found your car on our platform is a testament to its quality

## **Pillars Condition** Right A Pillar Left A Pillar (!) Condition: Light Scuffing<50mm Left A to B Pillar Beading Right A to B Pillar Beading Right A to B Pillar Left B Pillar Left B Pillar Trim Left B to C Pillar Beading Right C Pillar Trim Right B to C Pillar Left C Pillar Right B to C Pillar Beading Scratch < 50mm **Running Board Condition** Left Running Board Right Running Board Condition: Scratch < 80mm Condition: Light Scuffing < 80mm Windshield Condition Front Windshield Rear Windshield Structural Assessment **Chassis Condition** Radiator Support **Boot Floor** Apron Firewall Condition Cowl Top Head Light Support Condition Cowl Top Cowl Top Rear View Mirror Condition Left Hand Side Mirror Left Side Mirror Right Side Mirror Right Hand Side Mirror Alloy Wheel/ Rim Left Front Alloy/ Rim Left Rear Alloy/ Rim Rim: Alloy Edge/ Scuff < 80mm Rim: Alloy Edge/ Scuff < 80mm Right Front Alloy/ Rim Right Rear Alloy/ Rim Spare Alloy/ Rim Condition Wheel Arch Antenna