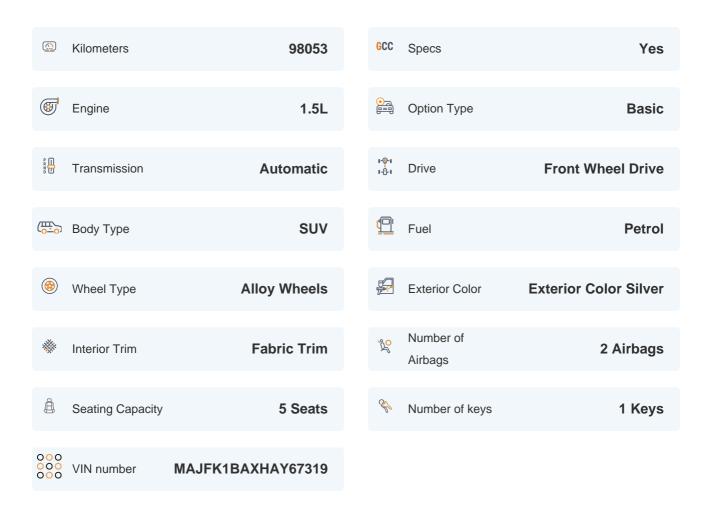

# 2017 FORD ECOSPORT AMBIENTE | 98,053 KM

VIN: MAJFK1BAXHAY67319

#### **Basic Details**