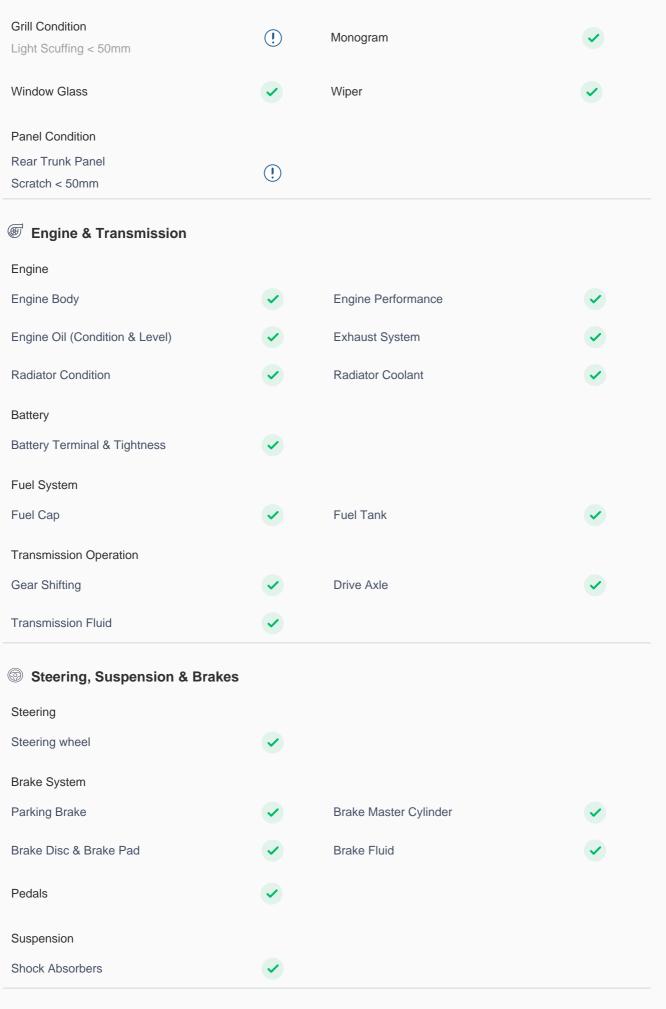

## **150 Point Detailed Inspection Report**

We're quite picky about the cars we procure, so the very fact that you found your car on our platform is a testament to its quality

| Keys<br>Master Key             | <b>✓</b> | Spare Key(s)                                        | <b>✓</b> |
|--------------------------------|----------|-----------------------------------------------------|----------|
| Door Locks                     |          |                                                     |          |
| Child Safety Locking           |          |                                                     |          |
|                                |          |                                                     |          |
| Dashboard                      |          |                                                     |          |
| Instrument Panel               | <b>✓</b> |                                                     |          |
| Airbags                        |          |                                                     |          |
| Airbags                        | <b>✓</b> |                                                     |          |
| Controls                       | ~        | Infotainment Display                                | <b>✓</b> |
| Engine Sensors                 | <b>✓</b> | OBD Connector                                       | <b>✓</b> |
| Music System                   | <b>✓</b> |                                                     |          |
| Lights                         |          |                                                     |          |
| Headlight                      | <b>✓</b> | Interior Lights                                     | <b>✓</b> |
| Tail Light Cluster             | <b>✓</b> | Turn Signal Lights Left ORVM: Light Scuffing < 50mm | (!)      |
| License Plate Light            | <b>✓</b> |                                                     |          |
| Air Conditioning               |          |                                                     |          |
| AC Cooling                     | <b>✓</b> | AC Switch                                           | <b>✓</b> |
| AC System Leaks                | <b>✓</b> | Center AC Vent                                      | <b>✓</b> |
| Front Right AC Vent            | <b>✓</b> | Heater                                              | <b>✓</b> |
| Power/ Manual Windows          | <b>✓</b> |                                                     |          |
| 🖺 Interiors & Luggage          |          |                                                     |          |
| Dashboard And Instrument Panel | <b>✓</b> | Central Console                                     | •        |
| Cup Holder                     | <b>✓</b> | Glove Box                                           | <b>✓</b> |
| Steering Wheel                 | <b>✓</b> | Sunvisor                                            | <b>✓</b> |
| Seat Upholstery                | <b>✓</b> | Manual Seat Movement                                | •        |

| Seat Belts                 | <b>✓</b> | Head Rest                 | •        |
|----------------------------|----------|---------------------------|----------|
| Door Controls And Trim     | <b>✓</b> | Grab Handle               | <b>✓</b> |
| Carpet                     | •        | Headliner                 | <b>~</b> |
| Rear View Mirror           | <b>✓</b> | Toolkit                   | •        |
| Tyres                      |          |                           |          |
| Tyres Condition            |          |                           |          |
| Left Hand Side Front Tyre  | <b>✓</b> | Left Hand Side Rear Tyre  | <b>✓</b> |
| Right Hand Side Front Tyre | <b>~</b> | Right Hand Side Rear Tyre | <b>✓</b> |
| Spare Tyre                 | <b>✓</b> |                           |          |
| Tyres Depth (Remaining)    |          |                           |          |
| LHS Front Tyre             | <75%     | LHS Rear Tyre             | <75%     |
| RHS Front Tyre             | <75%     | RHS Rear Tyre             | <75%     |
| Spare Tyre                 | <75%     |                           |          |
|                            |          |                           |          |