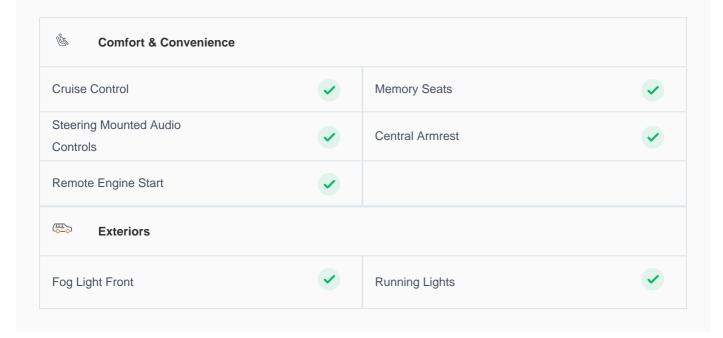

## **Car highlights**

#### **Cruise control**

Cruise control to drive with ease & comfort