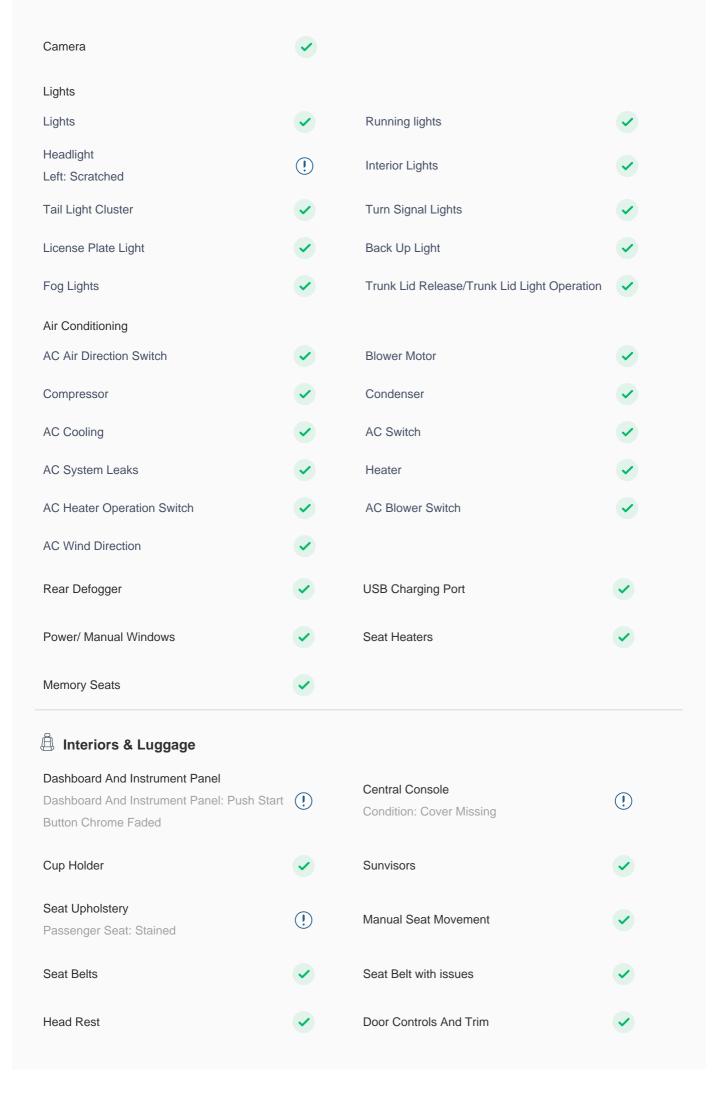

# **150 Point Detailed Inspection Report**

We're quite picky about the cars we procure, so the very fact that you found your car on our platform is a testament to its quality

| Engine Oil (Condition & Level)                        | <b>✓</b> | Exhaust System         | <b>✓</b> |
|-------------------------------------------------------|----------|------------------------|----------|
| Turbocharger/ Supercharger                            | <b>✓</b> | Radiator Condition     | <b>✓</b> |
| Radiator Coolant                                      | <b>✓</b> |                        |          |
| Battery                                               |          |                        |          |
| Battery Terminal & Tightness                          | <b>✓</b> |                        |          |
| Transmission Operation                                |          |                        |          |
| Drive Axle                                            | <b>✓</b> | Transmission Operation | <b>✓</b> |
| Steering, Suspension & Brakes                         |          |                        |          |
| Steering                                              |          |                        |          |
| Steering wheel Condition: Trim Faded, Minor Vibration | !        | Shock absorbers        | <b>✓</b> |
| Brake System                                          |          |                        |          |
| Parking Brake                                         | <b>✓</b> | Brake Master Cylinder  | <b>✓</b> |
| Brake Fluid                                           | <b>✓</b> |                        |          |
| Suspension                                            |          |                        |          |
| Suspension                                            | <b>✓</b> |                        |          |
| Electricals, Controls & Lights                        |          |                        |          |
| Keys                                                  |          |                        |          |
| Master Key                                            | <b>✓</b> |                        |          |
| Remote Key Operations                                 |          |                        |          |
| Keyless/ Remote Start                                 | <b>✓</b> |                        |          |
| Door Locks                                            |          |                        |          |
| Central Locking Operation                             | <b>✓</b> | Child Safety Locking   | <b>✓</b> |
| Dashboard                                             |          |                        |          |
| Instrument Panel                                      | <b>✓</b> |                        |          |
| Controls                                              | <b>✓</b> | Cruise Control         | •        |
| Music System                                          | <b>✓</b> | Bluetooth Operations   | <b>✓</b> |
|                                                       |          |                        |          |

| Door Hinge Condition                             | •        | Carpet Rear Floor Carpet: Stained | 1        |
|--------------------------------------------------|----------|-----------------------------------|----------|
| Headliner Headliner condition: Sun Visor Stained | !        | Rear View Mirror                  | •        |
| Toolkit                                          | •        |                                   |          |
| Tyres                                            |          |                                   |          |
| Tyres Condition                                  |          |                                   |          |
| Left Hand Side Front Tyre                        | <b>✓</b> | Left Hand Side Rear Tyre          | <b>✓</b> |
| Right Hand Side Front Tyre                       | ~        | Right Hand Side Rear Tyre         | <b>✓</b> |
| Tyres Depth (Remaining)                          |          |                                   |          |
| LHS Front Tyre                                   | <90%     | LHS Rear Tyre                     | <90%     |
| RHS Front Tyre                                   | <90%     | RHS Rear Tyre                     | <90%     |
| Spare Tyre                                       | No spare |                                   |          |
|                                                  | tyre     |                                   |          |