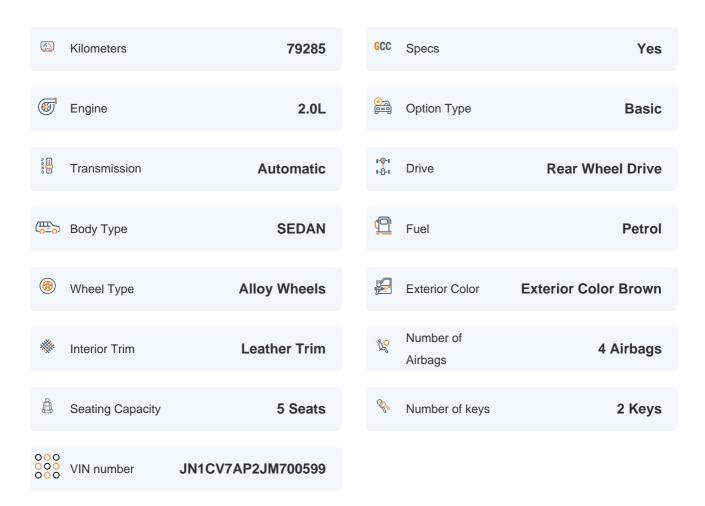

#### **Exceeding RTA standards**

We tick all the RTA mandated boxes, and several more. Every car is checked on 150+ points, and is guaranteed to pass the RTA test.

#### **3 Months Warranty**

This car comes with 3 months or 5,000 km warranty, whichever is earlier.

#### Car has been Refurbished

We spend ~AED 4,000 to refurbish & inspect the car to ensure only quality cars get listed.



# 2018 INFINITI Q50 PREMIUM | 79,285 KM

## **Car highlights**



## Supercharger/turbocharger

This car has a Supercharger/turbocharger



#### **Cruise control**

Cruise control to drive with ease & comfort



#### **Bluetooth**

Enjoy your drive with bluetooth



## **Amazing Comfort**

Power driver seat, Memory Seats & more

#### **Basic Details**



## **Specs and features**

The specification listed was standard for this model when supplied new. The exact specification of this car may vary. Please refer to car images for more details.



| Safety & Security