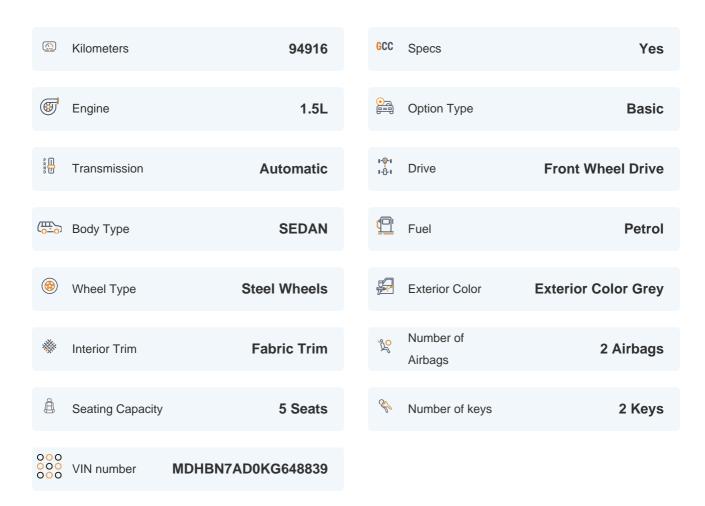

# 2019 NISSAN SUNNY S | 94,916 KM

VIN: MDHBN7AD0KG648839

#### **Basic Details**

## **Specs and features**

The specification listed was standard for this model when supplied new. The exact specification of this car may vary. Please refer to car images for more details.