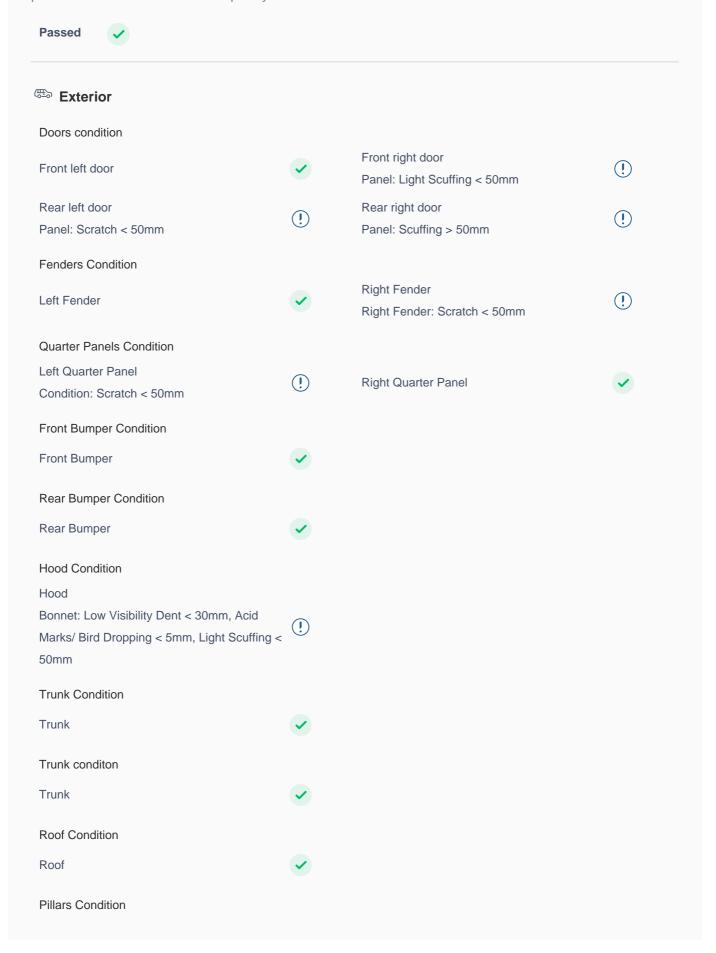

# **150 Point Detailed Inspection Report**

We're quite picky about the cars we procure, so the very fact that you found your car on our platform is a testament to its quality

| Left A Pillar                | <b>✓</b> | Right A Pillar                               | <b>✓</b> |
|------------------------------|----------|----------------------------------------------|----------|
| Left A to B Pillar Beading   | <b>✓</b> | Right A to B Pillar Beading                  | <b>✓</b> |
| Right A to B Pillar          | <b>✓</b> | Left B Pillar                                | <b>✓</b> |
| Left B Pillar Trim           | <b>✓</b> | Left B to C Pillar Beading                   | <b>✓</b> |
| Right C Pillar Trim          | <b>✓</b> | Right B to C Pillar                          | <b>✓</b> |
| Right B to C Pillar Beading  | <b>✓</b> | Left C Pillar                                | <b>✓</b> |
| Running Board Condition      |          |                                              |          |
| Left Running Board           | <b>✓</b> | Right Running Board                          | <b>✓</b> |
| Windshield Condition         |          |                                              |          |
| Front Windshield             | <b>✓</b> | Rear Windshield                              | <b>✓</b> |
| Structural Assessment        |          |                                              |          |
| Chassis Condition            | <b>✓</b> | Radiator Support                             | <b>✓</b> |
| Apron                        | <b>✓</b> | Boot Floor                                   | <b>✓</b> |
| Firewall Condition           | <b>✓</b> | Cowl Top                                     | <b>✓</b> |
| Head Light Support Condition | <b>✓</b> |                                              |          |
| Cowl Top                     |          |                                              |          |
| Cowl Top                     | <b>✓</b> |                                              |          |
| Rear View Mirror Condition   |          |                                              |          |
| Left Hand Side Mirror        | <b>✓</b> | Left Side Mirror                             | <b>✓</b> |
| Right Side Mirror            | <b>✓</b> | Right Hand Side Mirror                       | <b>✓</b> |
| Alloy Wheel/ Rim             |          |                                              |          |
| Spare Alloy/ Rim Condition   | <b>✓</b> |                                              |          |
| Wheel Arch                   | <b>✓</b> | Wheel cover Front Right: Edge/ Scuffs < 80mm | (!)      |
| Antenna                      | <b>✓</b> | Grill Condition Light Scuffing < 50mm        | (!)      |
| Monogram                     | <b>✓</b> | Window Glass                                 | •        |
| Wiper                        | <b>✓</b> |                                              |          |