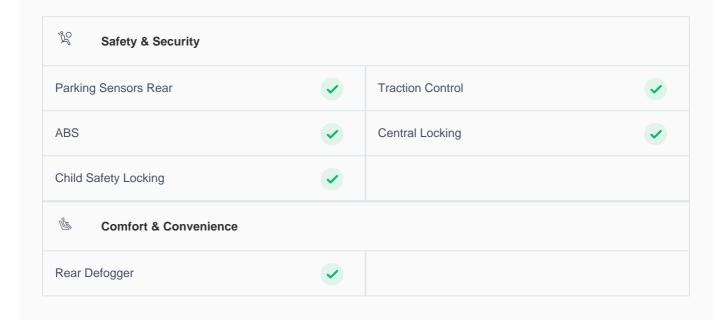

## **Specs and features**

The specification listed was standard for this model when supplied new. The exact specification of this car may vary. Please refer to car images for more details.