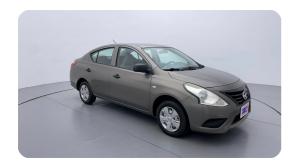

#### **Exceeding RTA standards**

We tick all the RTA mandated boxes, and several more. Every car is checked on 150+ points, and is guaranteed to pass the RTA test.

#### **3 Months Warranty**

This car comes with 3 months or 5,000 km warranty, whichever is earlier.

#### Car has been Refurbished

We spend ~AED 4,000 to refurbish & inspect the car to ensure only quality cars get listed.



# 2019 NISSAN SUNNY S | 94,916 KM

VIN: MDHBN7AD0KG648839

## **Car highlights**



## **Good Tyre Condition**

Tyre age less than 2 years



### **Great Parking Assistance**

Parking Sensors Rear



#### **Bluetooth**

Enjoy your drive with bluetooth



### **Amazing Comfort**

Power driver seat

#### **Basic Details**



## **Specs and features**

The specification listed was standard for this model when supplied new. The exact specification of this car may vary. Please refer to car images for more details.





# **150 Point Detailed Inspection Report**

We're quite picky about the cars we procure, so the very fact that you found your car on our platform is a testament to its quality



| Left A Pillar                | <b>✓</b> | Right A Pillar                               | <b>✓</b>