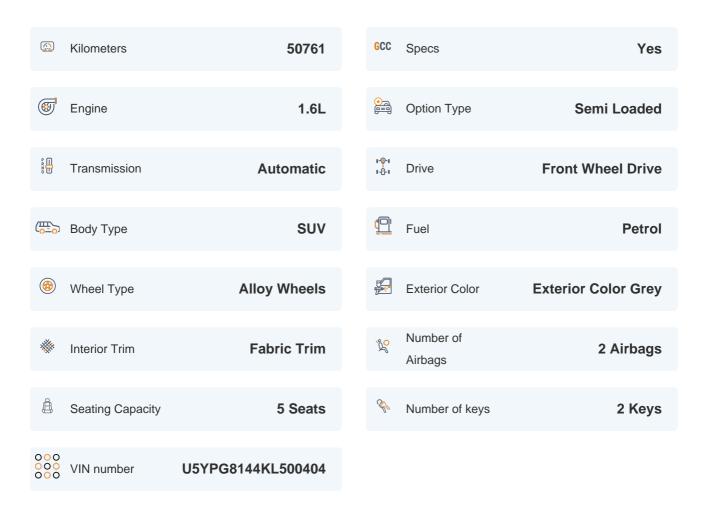

# 2019 KIA SPORTAGE LX | 50,761 KM

VIN: U5YPG8144KL500404

#### **Basic Details**