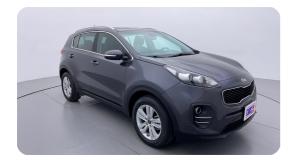

#### **Exceeding RTA standards**

We tick all the RTA mandated boxes, and several more. Every car is checked on 150+ points, and is guaranteed to pass the RTA test.

#### **3 Months Warranty**

This car comes with 3 months or 5,000 km warranty, whichever is earlier.

#### Car has been Refurbished

We spend ~AED 4,000 to refurbish & inspect the car to ensure only quality cars get listed.



# 2019 KIA SPORTAGE LX | 50,761 KM

VIN: U5YPG8144KL500404

# **Car highlights**



#### **Cruise control**

Cruise control to drive with ease & comfort



## **Great Parking Assistance**

Parking Sensors Rear



#### **Bluetooth**

Enjoy your drive with bluetooth



## **Amazing Comfort**

Power driver seat

#### **Basic Details**



## **Specs and features**

The specification listed was standard for this model when supplied new. The exact specification of this car may vary. Please refer to car images for more details.



| Safety & Security        |          |                      |          |
|--------------------------|----------|----------------------|----------|
| Parking Sensors Rear     | ~        | Traction Control     | •        |
| Airbag Driver Front      | <b>✓</b> | ABS