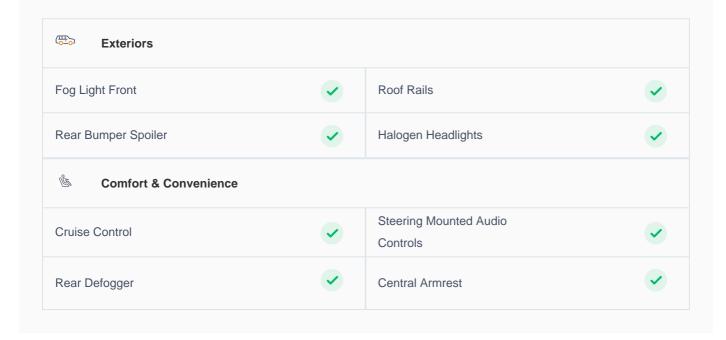

# **Car highlights**

#### **Cruise control**

Cruise control to drive with ease & comfort

## **Great Parking Assistance**

Parking Sensors Rear

#### **Bluetooth**

Enjoy your drive with bluetooth

## **Amazing Comfort**

Power driver seat