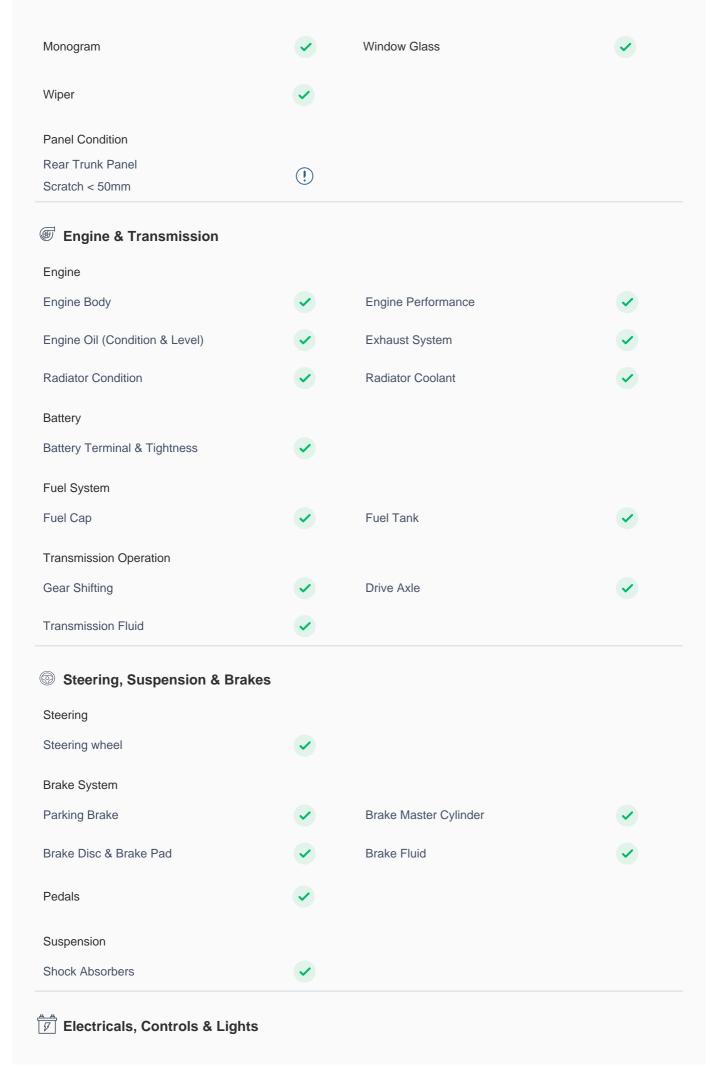

## **150 Point Detailed Inspection Report**

We're quite picky about the cars we procure, so the very fact that you found your car on our platform is a testament to its quality

| Left A Pillar Inner Condition: Cover Loose                  | !        | Right A Pillar                                                   | <b>✓</b> |
|-------------------------------------------------------------|----------|------------------------------------------------------------------|----------|
| Left A to B Pillar Beading                                  | <b>✓</b> | Right A to B Pillar Beading                                      | <b>✓</b> |
| Right A to B Pillar                                         | <b>✓</b> | Left B Pillar                                                    | <b>✓</b> |
| Left B Pillar Trim                                          | <b>✓</b> | Left B to C Pillar Beading                                       | <b>✓</b> |
| Right C Pillar Trim                                         | <b>✓</b> | Right B to C Pillar                                              | <b>✓</b> |
| Right B to C Pillar Beading                                 | <b>✓</b> | Left C Pillar                                                    | <b>✓</b> |
| Running Board Condition                                     |          |                                                                  |          |
| Left Running Board                                          | <b>✓</b> | Right Running Board Front Right Sill Trim: Light Scuffing < 80mm | (!)      |
| Windshield Condition                                        |          |                                                                  |          |
| Front Windshield Condition: Driver Side/Stone Chip Mark<5mm | !        | Rear Windshield                                                  | <b>✓</b> |
| Structural Assessment                                       |          |                                                                  |          |
| Chassis Condition                                           | <b>✓</b> | Radiator Support                                                 | <b>✓</b> |
| Apron                                                       | <b>✓</b> | Boot Floor                                                       | <b>✓</b> |
| Firewall Condition                                          | <b>✓</b> | Cowl Top                                                         | <b>✓</b> |
| Head Light Support Condition                                | <b>✓</b> |                                                                  |          |
| Cowl Top                                                    |          |                                                                  |          |
| Cowl Top Fair Use Wear/Crack<5mm                            | (!)      |                                                                  |          |
| Rear View Mirror Condition                                  |          |                                                                  |          |
| Left Hand Side Mirror                                       | <b>✓</b> | Left Side Mirror                                                 | <b>✓</b> |
| Right Side Mirror                                           | <b>✓</b> | Right Hand Side Mirror                                           | <b>✓</b> |
| Alloy Wheel/ Rim                                            |          |                                                                  |          |
| Left Front Alloy/ Rim                                       | <b>✓</b> | Left Rear Alloy/ Rim                                             | <b>✓</b> |
| Right Front Alloy/ Rim                                      | <b>✓</b> | Right Rear Alloy/ Rim                                            | <b>✓</b> |
| Spare Alloy/ Rim Condition                                  | <b>✓</b> |                                                                  |          |
| Wheel Arch                                                  | <b>✓</b> | Wheel cover                                                      | <b>✓</b> |
| Antenna                                                     | <b>✓</b> | Grill Condition Light Scuffing < 50mm                            | !        |

| Master Key                                                                            | •        | Spare Key(s) Missing Button | (!)      |
|---------------------------------------------------------------------------------------|----------|-----------------------------|----------|
| Door Locks                                                                            |          |                             |          |
| Child Safety Locking                                                                  | <b>✓</b> |                             |          |
| Dashboard                                                                             |          |                             |          |
| Instrument Panel                                                                      | <b>✓</b> |                             |          |
| Airbags                                                                               |          |                             |          |
| Airbags                                                                               | <b>✓</b> |                             |          |
| Controls                                                                              | <b>✓</b> | Infotainment Display        | <b>✓</b> |
| Engine Sensors                                                                        | <b>✓</b> | OBD Connector               | <b>✓</b> |
| Music System                                                                          | <b>✓</b> |                             |          |
| Lights Headlight Left: Low Brightness lamps, Light Scuff Marks < 50mm                 | <u>!</u> | Interior Lights             | <b>✓</b> |
| Tail Light Cluster                                                                    | <b>✓</b> | Turn Signal Lights          | <b>✓</b> |
| License Plate Light                                                                   | <b>✓</b> | Fog Lights                  | <b>✓</b> |
| Air Conditioning                                                                      |          |                             |          |
| AC Cooling                                                                            | <b>✓</b> | AC Switch                   | <b>✓</b> |
| AC System Leaks                                                                       | <b>✓</b> | Center AC Vent              | <b>✓</b> |
| Front Right AC Vent                                                                   | <b>✓</b> | Heater                      | <b>✓</b> |
| Rear Blower Switch Vents Restricted Movement                                          | (!)      |                             |          |
| USB Charging Port                                                                     | <b>✓</b> | Power/ Manual Windows       | <b>✓</b> |
| 🖺 Interiors & Luggage                                                                 |          |                             |          |
| Dashboard And Instrument Panel  Dashboard And Instrument Panel: Light  Scuffing/Crack | !        | Central Console             | <b>✓</b> |