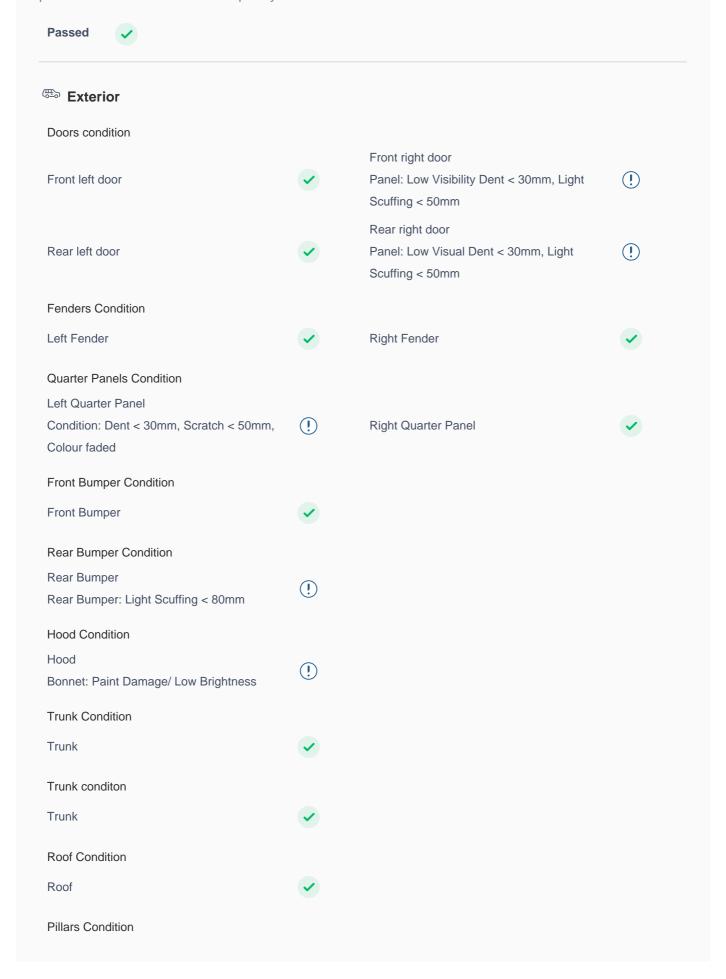

## **150 Point Detailed Inspection Report**

We're quite picky about the cars we procure, so the very fact that you found your car on our platform is a testament to its quality

| Left A Pillar Inner Condition: Cover Loose                  | !        | Right A Pillar                                                   | <b>✓</b> |
|-------------------------------------------------------------|----------|------------------------------------------------------------------|----------|
| Left A to B Pillar Beading                                  | <b>✓</b> | Right A to B Pillar Beading                                      | <b>✓</b> |
| Right A to B Pillar                                         | <b>✓</b> | Left B Pillar                                                    | <b>✓</b> |
| Left B Pillar Trim                                          | <b>✓</b> | Left B to C Pillar Beading                                       | <b>✓</b> |
| Right C Pillar Trim                                         | <b>✓</b> | Right B to C Pillar                                              | <b>✓</b> |
| Right B to C Pillar Beading                                 | <b>✓</b> | Left C Pillar                                                    | <b>✓</b> |
| Running Board Condition                                     |          |                                                                  |          |
| Left Running Board                                          | <b>✓</b> | Right Running Board Front Right Sill Trim: Light Scuffing < 80mm | (!)      |
| Windshield Condition                                        |          |                                                                  |          |
| Front Windshield Condition: Driver Side/Stone Chip Mark<5mm | !        | Rear Windshield                                                  | <b>✓</b> |
| Structural Assessment                                       |          |                                                                  |          |
| Chassis Condition                                           | <b>✓</b> | Radiator Support                                                 | <b>✓</b> |
| Apron                                                       | <b>✓</b> | Boot Floor                                                       | <b>✓</b> |
| Firewall Condition                                          | <b>✓</b> | Cowl Top                                                         | <b>✓</b> |
| Head Light Support Condition                                | <b>✓</b> |                                                                  |          |
| Cowl Top                                                    |          |                                                                  |          |
| Cowl Top Fair Use Wear/Crack<5mm                            | (!)      |                                                                  |          |
| Rear View Mirror Condition                                  |          |                                                                  |          |
| Left Hand Side Mirror                                       | <b>✓</b> | Left Side Mirror                                                 | <b>✓</b> |
| Right Side Mirror                                           | <b>✓</b> | Right Hand Side Mirror                                           | <b>✓</b> |
| Alloy Wheel/ Rim                                            |          |                                                                  |          |
| Left Front Alloy/ Rim                                       | <b>✓</b> | Left Rear Alloy/ Rim                                             | <b>✓</b> |
| Right Front Alloy/ Rim                                      | <b>✓</b> | Right Rear Alloy/ Rim                                            | <b>✓</b> |
| Spare Alloy/ Rim Condition                                  | <b>✓</b> |                                                                  |          |
| Wheel Arch                                                  | <b>✓</b> | Wheel cover                                                      | <b>✓</b> |
| Antenna                                                     | <b>✓</b> | Grill Condition Light Scuffing < 50mm                            | !        |