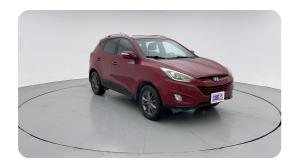

#### **RTA Standards**

RTA-certified structural integrity is good, any damages have been repaired to RTA standards and maybe mentioned in the RTA reports.

### **1 Months Warranty**

Enjoy peace of mind for your car purchase

#### Car has been refurbished

We guarantee that structural integrity is good for all the value cars, any damages have been repaired to RTA standards.



# 2015 HYUNDAI TUCSON GL | 183,996 KM

# Car highlights



### Four wheel drive

This car has a Four wheel drive



## **Amazing Comfort**

Power driver seat



## **Tilt Steering wheel**

Tilt steering wheel for extra comfort

### **Basic Details**



## **Specs and features**

The specification listed was standard for this model when supplied new. The exact specification of this car may vary. Please refer to car images for more details.





## **150 Point Detailed Inspection Report**

We're quite picky about the cars we procure, so the very fact that you found your car on our platform is a testament to its quality



| Left A Pillar Inner Condition: Cover Loose                  | !        | Right A Pillar                                                   | <b>✓</b> |
|----------------