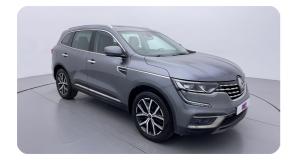

#### **Exceeding RTA standards**

We tick all the RTA mandated boxes, and several more. Every car is checked on 150+ points, and is guaranteed to pass the RTA test.

#### **3 Months Warranty**

This car comes with 3 months or 5,000 km warranty, whichever is earlier.

#### Car has been Refurbished

We spend ~AED 4,000 to refurbish & inspect the car to ensure only quality cars get listed.



# 2020 RENAULT KOLEOS LE | 66,946 KM

VIN: VF1HGRND0LC339163

# **Car highlights**



#### **Panoramic Roof**

This car has a panoramic roof



#### **Cruise control**

Cruise control to drive with ease & comfort



#### **Bluetooth**

Enjoy your drive with bluetooth



## **Amazing Comfort**

Power driver seat

#### **Basic Details**



## **Specs and features**

The specification listed was standard for this model when supplied new. The exact specification of this car may vary. Please refer to car images for more details.



| Fog Light Front      | <b>~</b> | Roof Rails            | <b>✓</b> |
|----------------------|----------|-----------------------|----------|
| Running Lights       | <b>✓</b> | LED Headlights        | •        |
| Safety & Security    |          |