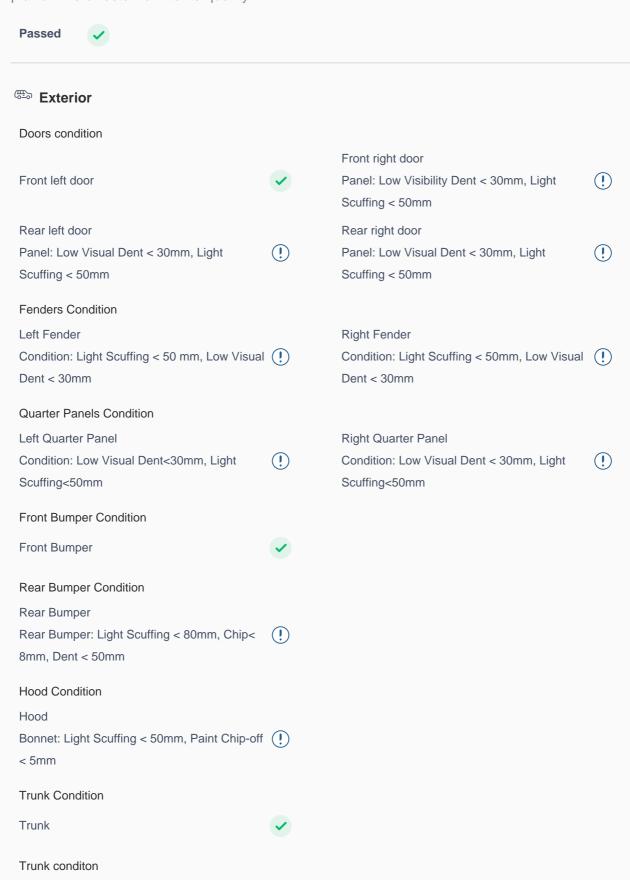

## **150 Point Detailed Inspection Report**

Trunk

We're quite picky about the cars we procure, so the very fact that you found your car on our platform is a testament to its quality

| Roof Condition                                                 |          |                                                                                          |          |
|----------------------------------------------------------------|----------|------------------------------------------------------------------------------------------|----------|
| Roof                                                           | <b>✓</b> |                                                                                          |          |
| Pillars Condition                                              |          |                                                                                          |          |
| Left A Pillar                                                  | <b>✓</b> | Right A Pillar                                                                           | <b>✓</b> |
| Left A to B Pillar Beading                                     | <b>✓</b> | Right A to B Pillar Beading                                                              | <b>✓</b> |
| Right A to B Pillar                                            | <b>✓</b> | Left B Pillar                                                                            | <b>✓</b> |
| Left B Pillar Trim                                             | <b>✓</b> | Left B to C Pillar Beading                                                               | <b>✓</b> |
| Right C Pillar Trim                                            | <b>✓</b> | Right B to C Pillar                                                                      | <b>✓</b> |
| Right B to C Pillar Beading                                    | <b>✓</b> | Left C Pillar                                                                            | <b>✓</b> |
| Running Board Condition                                        |          |                                                                                          |          |
| Left Running Board Front Left Sill Trim: Minor Scuffing < 80mm | (!)      | Right Running Board Front Right Sill Trim: Low Visual Dent < 50mm, Light Scuffing < 80mm | (!)      |
| Sunroof Glass Condition (If Equipped)                          |          |                                                                                          |          |
| Sun Roof Glass                                                 | <b>✓</b> |                                                                                          |          |
| Windshield Condition                                           |          |                                                                                          |          |
| Front Windshield                                               | <b>✓</b> | Rear Windshield                                                                          | <b>✓</b> |
| Structural Assessment                                          |          |                                                                                          |          |
| Chassis Condition                                              | <b>✓</b> | Radiator Support                                                                         | <b>✓</b> |
| Apron                                                          | <b>✓</b> | Boot Floor                                                                               | <b>✓</b> |
| Firewall Condition                                             | <b>✓</b> | Cowl Top                                                                                 | <b>✓</b> |
| Head Light Support Condition                                   | <b>✓</b> |                                                                                          |          |
| Cowl Top                                                       |          |                                                                                          |          |
| Cowl Top                                                       | <b>✓</b> |                                                                                          |          |
| Rear View Mirror Condition                                     |          |                                                                                          |          |
| Left Hand Side Mirror                                          | <b>✓</b> | Left Side Mirror                                                                         | <b>✓</b> |
| Right Side Mirror                                              | <b>✓</b> | Right Hand Side Mirror                                                                   | <b>✓</b> |
| Alloy Wheel/ Rim                                               |          |                                                                                          |          |
| Left Front Alloy/ Rim Rim: Alloy Edge Scuffing > 50mm          | !        | Left Rear Alloy/ Rim                                                                     | <b>✓</b> |