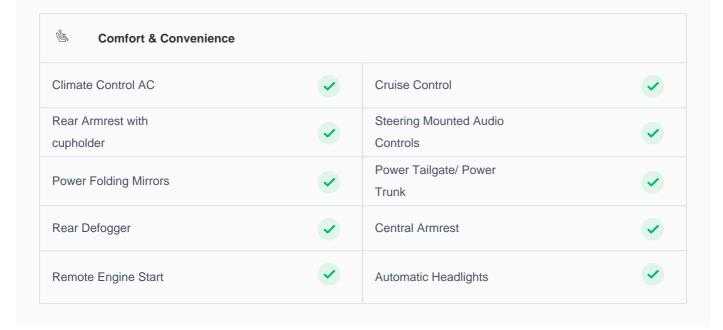

## **Specs and features**

The specification listed was standard for this model when supplied new. The exact specification of this car may vary. Please refer to car images for more details.

| Fog Light Front      | <b>~</b> | Roof Rails            | <b>✓</b> |
|----------------------|----------|-----------------------|----------|
| Running Lights       | <b>✓</b> | LED Headlights        | •        |
| Safety & Security    |          |                       |          |
| Navigation           | ~        | Parking Sensors Front | •        |
| Parking Sensors Rear | <b>✓</b> | Auto Park Assist      | •        |
| Reverse Camera       | <b>✓</b> | Blind Spot Monitor    | •        |
| Traction Control     | <b>✓</b> | Airbag Curtain Shield | <b>✓</b> |
| Airbag Driver Front  | <b>✓</b> | ABS                   | <b>✓</b> |
| Central Locking      | <b>✓</b> | Child Safety Locking  | V        |
| Performance          |          |                       |          |
| Differential Locks   | <b>✓</b> |                       |          |
| ழுக Entertainment    |          |                       |          |
| Bluetooth Player     | <b>✓</b> | Infotainment System   | •        |
| USB player           |          |                       |          |