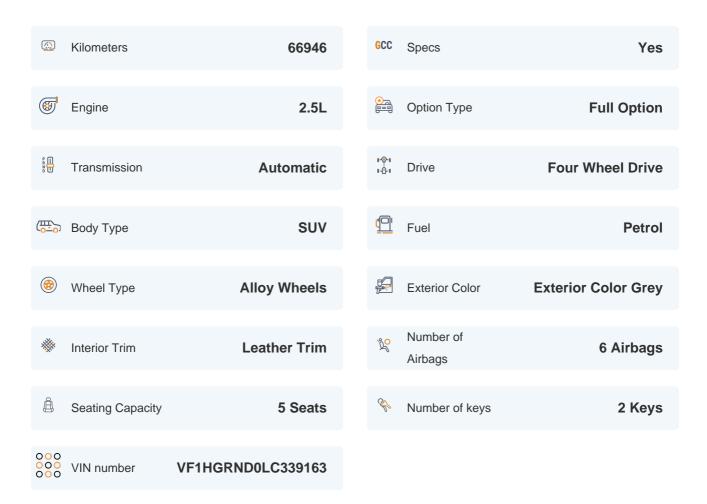

# 2020 RENAULT KOLEOS LE | 66,946 KM

VIN: VF1HGRND0LC339163

#### **Basic Details**