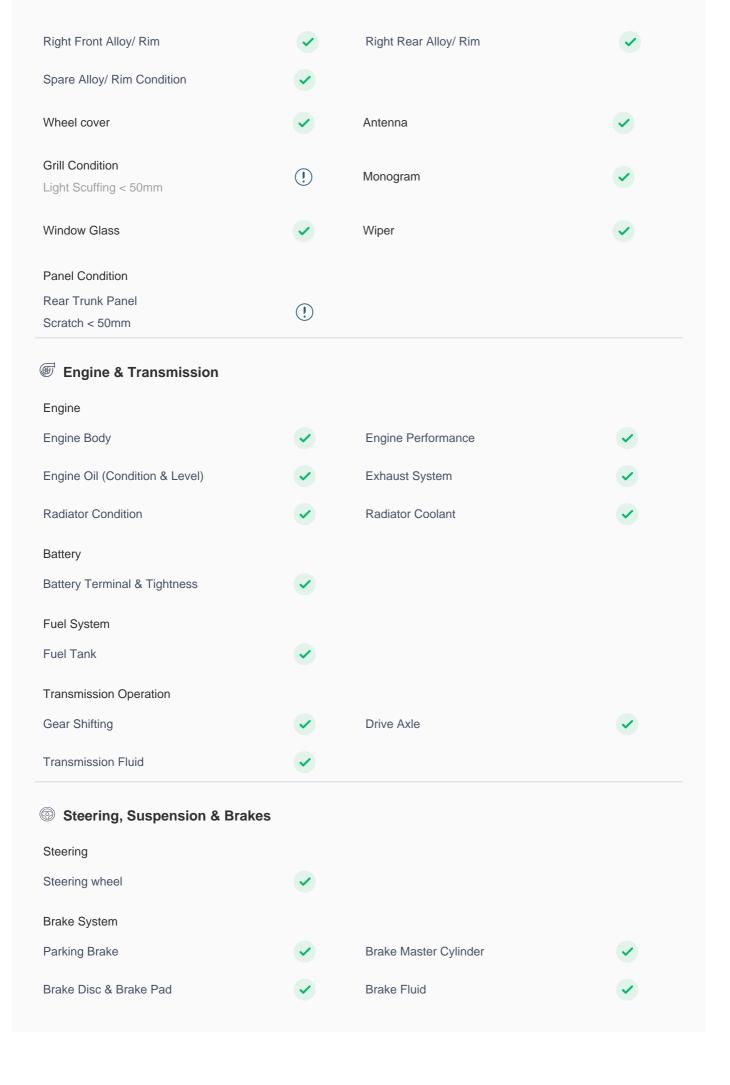

## **150 Point Detailed Inspection Report**

Trunk

We're quite picky about the cars we procure, so the very fact that you found your car on our platform is a testament to its quality

| Roof Condition                                                 |          |                                                                                          |          |
|----------------------------------------------------------------|----------|------------------------------------------------------------------------------------------|----------|
| Roof                                                           | <b>✓</b> |                                                                                          |          |
| Pillars Condition                                              |          |                                                                                          |          |
| Left A Pillar                                                  | <b>✓</b> | Right A Pillar                                                                           | <b>✓</b> |
| Left A to B Pillar Beading                                     | <b>✓</b> | Right A to B Pillar Beading                                                              | <b>✓</b> |
| Right A to B Pillar                                            | <b>✓</b> | Left B Pillar                                                                            | <b>✓</b> |
| Left B Pillar Trim                                             | <b>✓</b> | Left B to C Pillar Beading                                                               | <b>✓</b> |
| Right C Pillar Trim                                            | <b>✓</b> | Right B to C Pillar                                                                      | <b>✓</b> |
| Right B to C Pillar Beading                                    | <b>✓</b> | Left C Pillar                                                                            | <b>✓</b> |
| Running Board Condition                                        |          |                                                                                          |          |
| Left Running Board Front Left Sill Trim: Minor Scuffing < 80mm | (!)      | Right Running Board Front Right Sill Trim: Low Visual Dent < 50mm, Light Scuffing < 80mm | (!)      |
| Sunroof Glass Condition (If Equipped)                          |          |                                                                                          |          |
| Sun Roof Glass                                                 | <b>✓</b> |                                                                                          |          |
| Windshield Condition                                           |          |                                                                                          |          |
| Front Windshield                                               | <b>✓</b> | Rear Windshield                                                                          | <b>✓</b> |
| Structural Assessment                                          |          |                                                                                          |          |
| Chassis Condition                                              | <b>✓</b> | Radiator Support                                                                         | <b>✓</b> |
| Apron                                                          | <b>✓</b> | Boot Floor                                                                               | <b>✓</b> |
| Firewall Condition                                             | <b>✓</b> | Cowl Top                                                                                 | <b>✓</b> |
| Head Light Support Condition                                   | <b>✓</b> |                                                                                          |          |
| Cowl Top                                                       |          |                                                                                          |          |
| Cowl Top                                                       | <b>✓</b> |                                                                                          |          |
| Rear View Mirror Condition                                     |          |                                                                                          |          |
| Left Hand Side Mirror                                          | <b>✓</b> | Left Side Mirror                                                                         | <b>✓</b> |
| Right Side Mirror                                              | <b>✓</b> | Right Hand Side Mirror                                                                   | <b>✓</b> |
| Alloy Wheel/ Rim                                               |          |                                                                                          |          |
| Left Front Alloy/ Rim Rim: Alloy Edge Scuffing > 50mm          | !        | Left Rear Alloy/ Rim                                                                     | <b>✓</b> |

| Pedals                         | <b>✓</b> |                     |          |
|--------------------------------|----------|---------------------|----------|
| Suspension                     |          |                     |          |
| Shock Absorbers                | <b>✓</b> |                     |          |
| Electricals, Controls & Lights |          |                     |          |
| Keys                           |          |                     |          |
| Master Key                     | <b>✓</b> | Spare Key(s)        | <b>✓</b> |
| Door Locks                     |          |                     |          |
| Child Safety Locking           | <b>✓</b> |                     |          |
| Dashboard                      |          |                     |          |
| Instrument Panel               | <b>✓</b> |                     |          |
| Airbags                        |          |                     |          |
| Airbags                        | <b>✓</b> |                     |          |
| Controls                       | <b>✓</b> | Cruise Control      | <b>✓</b> |
| Infotainment Display           | <b>✓</b> | Engine Sensors      | <b>✓</b> |
| OBD Connector                  | <b>✓</b> | Radar (If Equipped) | <b>✓</b> |
| Navigation System              | <b>✓</b> | Music System        | <b>✓</b> |
| Sunroof Operation              |          |                     |          |
| Sunroof                        | <b>✓</b> |                     |          |
| Lights                         |          |                     |          |
| Headlight                      | <b>✓</b> | Interior Lights     | <b>✓</b> |
| Tail Light Cluster             | <b>✓</b> | Turn Signal Lights  | <b>✓</b> |
| Daylight Running Lights        | <b>✓</b> | License Plate Light | <b>✓</b> |
| Fog Lights                     | <b>✓</b> |                     |          |
| Air Conditioning               |          |                     |          |
| AC Cooling                     | <b>✓</b> | AC Switch           | <b>✓</b> |
| AC System Leaks                | <b>✓</b> | Center AC Vent      | <b>✓</b> |