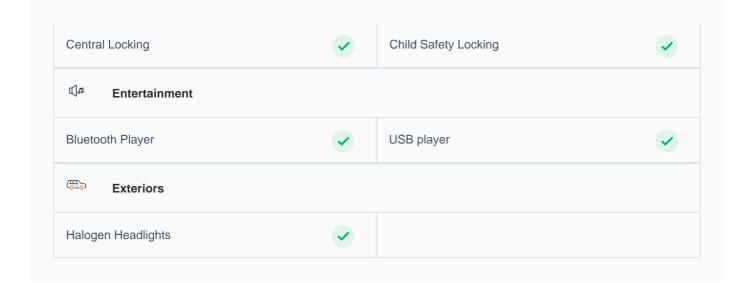

+ points, and is guaranteed to pass the RTA test.

### **3 Months Warranty**

This car comes with 3 months or 5,000 km warranty, whichever is earlier.

#### Car has been Refurbished

We spend ~AED 4,000 to refurbish & inspect the car to ensure only quality cars get listed.



2018 MAZDA 3 S | 97,231 KM

VIN: JM7BN1SZ3J1176408

## **Car highlights**



### **Cruise control**

Cruise control to drive with ease & comfort



### **Great Parking Assistance**

Parking Sensors Rear



#### **Bluetooth**

Enjoy your drive with bluetooth



### **Amazing Comfort**

Power driver seat

### **Basic Details**



## **Specs and features**

The specification listed was standard for this model when supplied new. The exact specification of this car may vary. Please refer to car images for more details.





### **150 Point Detailed Inspection Report**

We're quite picky about the cars we procure, so the very fact that you found your car on our platform is a testament to its quality



Pillars Condition

Roof

| Left A Pillar<br>Inner Condition: Fair Use Wear                                                                                     | !        | Right A Pillar                                                    | •        |
|-------------------------------------------------------------------------------------------------------------------------------------|----------|-------------------------------------------------------------------|----------|
| Left A to B Pillar Beading                                                                                                          | <b>✓