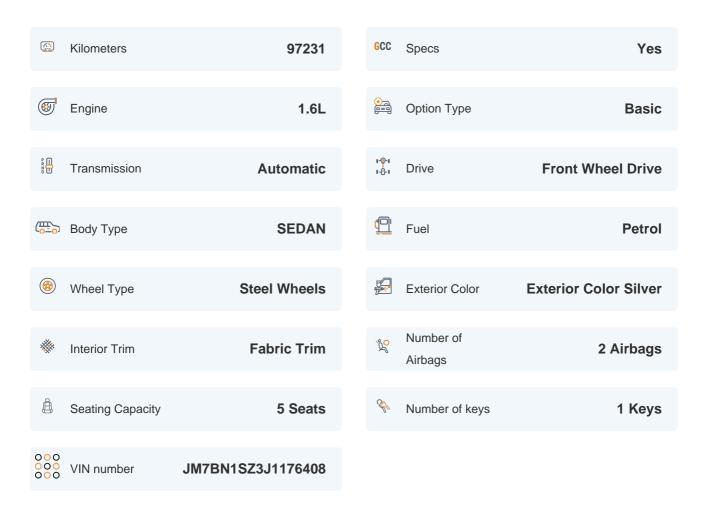

### **Exceeding RTA standards**

We tick all the RTA mandated boxes, and several more. Every car is checked on 150+ points, and is guaranteed to pass the RTA test.

### **3 Months Warranty**

This car comes with 3 months or 5,000 km warranty, whichever is earlier.

#### Car has been Refurbished

We spend ~AED 4,000 to refurbish & inspect the car to ensure only quality cars get listed.



2018 MAZDA 3 S | 97,231 KM

VIN: JM7BN1SZ3J1176408

## **Car highlights**



### **Cruise control**

Cruise control to drive with ease & comfort



### **Great Parking Assistance**

Parking Sensors Rear



#### **Bluetooth**

Enjoy your drive with bluetooth



### **Amazing Comfort**

Power driver seat

### **Basic Details**



## **Specs and features**

The specification listed was standard for this model when supplied new. The exact specification of this car may vary. Please refer to car images for more details.





### **150 Point Detailed Inspection Report**

We're quite picky about the cars we procure, so the very fact that you found your car on our platform is a testament to its quality



Pillars Condition

Roof

| Left A Pillar<br>Inner Condition: Fair Use Wear                                                                                     | !        | Right A Pillar                                                    | •        |
|-------------------------------------------------------------------------------------------------------------------------------------|----------|-------------------------