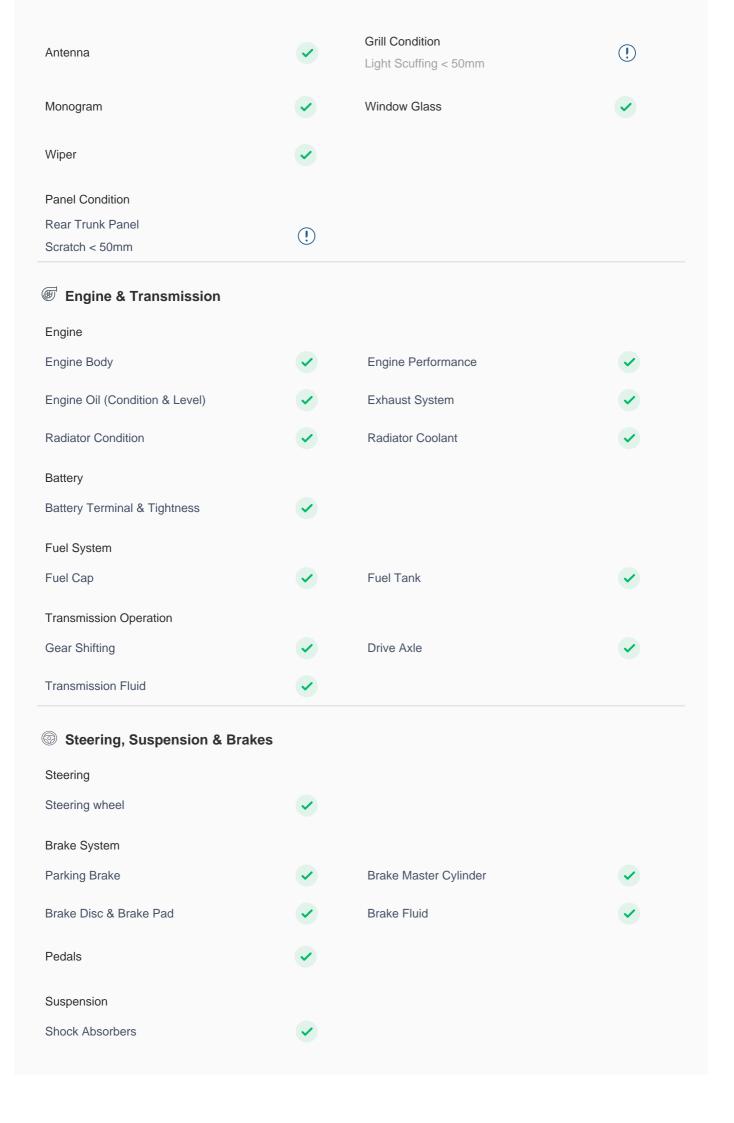

### **150 Point Detailed Inspection Report**

We're quite picky about the cars we procure, so the very fact that you found your car on our platform is a testament to its quality

Pillars Condition

Roof

| Left A Pillar<br>Inner Condition: Fair Use Wear                                                                                     | !        | Right A Pillar                                                    | •        |
|-------------------------------------------------------------------------------------------------------------------------------------|----------|-------------------------------------------------------------------|----------|
| Left A to B Pillar Beading                                                                                                          | <b>✓</b> | Right A to B Pillar Beading                                       | <b>✓</b> |
| Right A to B Pillar                                                                                                                 | <b>✓</b> | Left B Pillar                                                     | <b>✓</b> |
| Left B Pillar Trim                                                                                                                  | <b>✓</b> | Left B to C Pillar Beading                                        | <b>✓</b> |
| Right C Pillar Trim                                                                                                                 | <b>✓</b> | Right B to C Pillar                                               | <b>✓</b> |
| Right B to C Pillar Beading                                                                                                         | <b>✓</b> | Left C Pillar                                                     | <b>✓</b> |
| Running Board Condition  Left Running Board  Front Left Sill Trim: Scratch < 80mm  Windshield Condition                             | (!)      | Right Running Board  Condition: Light Scuffing < 80mm             | !        |
| Front Windshield Condition: Driver Side/Stone Chip Mark<5mm, Passenger Side/Light Scuffing<50mm, Passenger Side/Stone Chip Mark<8mm | !        | Rear Windshield                                                   | •        |
| Structural Assessment                                                                                                               |          |                                                                   |          |
| Chassis Condition                                                                                                                   | <b>✓</b> | Radiator Support                                                  | <b>✓</b> |
| Apron                                                                                                                               | <b>✓</b> | Boot Floor                                                        | <b>✓</b> |
| Firewall Condition                                                                                                                  | <b>✓</b> | Cowl Top                                                          | <b>✓</b> |
| Head Light Support Condition                                                                                                        | <b>✓</b> |                                                                   |          |
| Cowl Top                                                                                                                            |          |                                                                   |          |
| Cowl Top                                                                                                                            | <b>✓</b> |                                                                   |          |
| Rear View Mirror Condition                                                                                                          |          |                                                                   |          |
| Left Hand Side Mirror                                                                                                               | <b>✓</b> | Left Side Mirror                                                  | <b>✓</b> |
| Right Side Mirror Body: Scratch < 50mm                                                                                              | !        | Right Hand Side Mirror                                            | <b>✓</b> |
| Alloy Wheel/ Rim                                                                                                                    |          |                                                                   |          |
| Spare Alloy/ Rim Condition                                                                                                          | <b>✓</b> |                                                                   |          |
| Wheel Arch                                                                                                                          | •        | Wheel cover Front Right: Face/ Scuffs < 50mm, Edge/ Scuffs < 80mm | (!)      |

| Electricals, Controls & Lights |          |                                                              |          |
|--------------------------------|----------|--------------------------------------------------------------|----------|
| Keys                           |          |                                                              |          |
| Master Key                     | <b>✓</b> |                                                              |          |
| Door Locks                     |          |                                                              |          |
| Child Safety Locking           | <b>✓</b> |                                                              |          |
| Dashboard                      |          |                                                              |          |
| Instrument Panel               | <b>✓</b> |                                                              |          |
| Airbags                        |          |                                                              |          |
| Airbags                        | <b>✓</b> |                                                              |          |
| Controls                       | <b>✓</b> | Cruise Control                                               | •        |
| Infotainment Display           | ~        | Engine Sensors                                               | <b>✓</b> |
| OBD Connector                  | •        | Music System                                                 | <b>✓</b> |
| Lights                         |          |                                                              |          |
| Headlight                      | <b>✓</b> | Interior Lights                                              | <b>~</b> |
| Tail Light Cluster             | <b>✓</b> | Turn Signal Lights                                           | <b>✓</b> |
| License Plate Light            | •        |                                                              |          |
| Air Conditioning               |          |                                                              |          |
| AC Cooling                     | <b>✓</b> | AC Switch                                                    | <b>✓</b> |
| AC System Leaks                | <b>✓</b> | Center AC Vent                                               | <b>✓</b> |
| Front Right AC Vent            | <b>✓</b> | Heater                                                       | <b>✓</b> |
| Parking Sensors                | <b>✓</b> | Rear Defogger                                                | <b>✓</b> |
| USB Charging Port              | <b>✓</b> | Power/ Manual Windows                                        | <b>✓</b> |
| 🖺 Interiors & Luggage          |          |                                                              |          |
| Dashboard And Instrument Panel | <b>✓</b> | Central Console Cigarette Lighter: Cigarette Lighter Missing | !        |
| Cup Holder                     | •        | Glove Box: Minor Scuffing/Crack/Fair Use                     | !        |