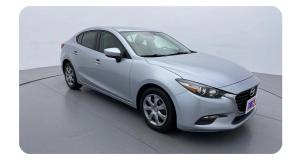

#### Car has been Refurbished

We spend ~AED 4,000 to refurbish & inspect the car to ensure only quality cars get listed.

2018 MAZDA 3 S | 97,231 KM

VIN: JM7BN1SZ3J1176408