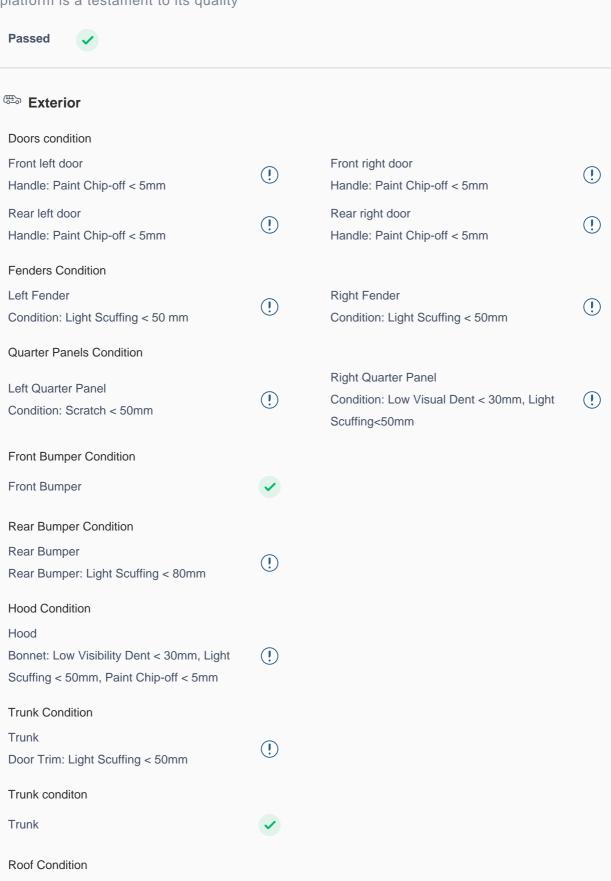

### **150 Point Detailed Inspection Report**

We're quite picky about the cars we procure, so the very fact that you found your car on our platform is a testament to its quality

Pillars Condition

Roof

| Left A Pillar<br>Inner Condition: Fair Use Wear                                                                                     | !        | Right A Pillar                                                    | •        |
|-------------------------------------------------------------------------------------------------------------------------------------|----------|-------------------------------------------------------------------|----------|
| Left A to B Pillar Beading                                                                                                          | <b>✓</b> | Right A to B Pillar Beading                                       | <b>✓</b> |
| Right A to B Pillar                                                                                                                 | <b>✓</b> | Left B Pillar                                                     | <b>✓</b> |
| Left B Pillar Trim                                                                                                                  | <b>✓</b> | Left B to C Pillar Beading                                        | <b>✓</b> |
| Right C Pillar Trim                                                                                                                 | <b>✓</b> | Right B to C Pillar                                               | <b>✓</b> |
| Right B to C Pillar Beading                                                                                                         | <b>✓</b> | Left C Pillar                                                     | <b>✓</b> |
| Running Board Condition  Left Running Board  Front Left Sill Trim: Scratch < 80mm  Windshield Condition                             | (!)      | Right Running Board  Condition: Light Scuffing < 80mm             | !        |
| Front Windshield Condition: Driver Side/Stone Chip Mark<5mm, Passenger Side/Light Scuffing<50mm, Passenger Side/Stone Chip Mark<8mm | !        | Rear Windshield                                                   | •        |
| Structural Assessment                                                                                                               |          |                                                                   |          |
| Chassis Condition                                                                                                                   | <b>✓</b> | Radiator Support                                                  | <b>✓</b> |
| Apron                                                                                                                               | <b>✓</b> | Boot Floor                                                        | <b>✓</b> |
| Firewall Condition                                                                                                                  | <b>✓</b> | Cowl Top                                                          | <b>✓</b> |
| Head Light Support Condition                                                                                                        | <b>✓</b> |                                                                   |          |
| Cowl Top                                                                                                                            |          |                                                                   |          |
| Cowl Top                                                                                                                            | <b>✓</b> |                                                                   |          |
| Rear View Mirror Condition                                                                                                          |          |                                                                   |          |
| Left Hand Side Mirror                                                                                                               | <b>✓</b> | Left Side Mirror                                                  | <b>✓</b> |
| Right Side Mirror Body: Scratch < 50mm                                                                                              | !        | Right Hand Side Mirror                                            | <b>✓</b> |
| Alloy Wheel/ Rim                                                                                                                    |          |                                                                   |          |
| Spare Alloy/ Rim Condition                                                                                                          | <b>✓</b> |                                                                   |          |
| Wheel Arch                                                                                                                          | •        | Wheel cover Front Right: Face/ Scuffs < 50mm, Edge/ Scuffs < 80mm | (!)      |