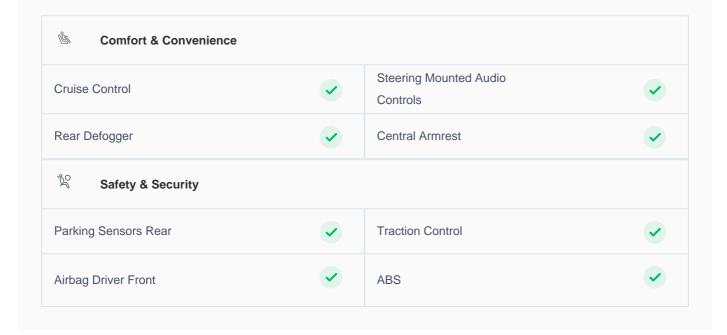

### **Cruise control**

Cruise control to drive with ease & comfort

### **Great Parking Assistance**

Parking Sensors Rear