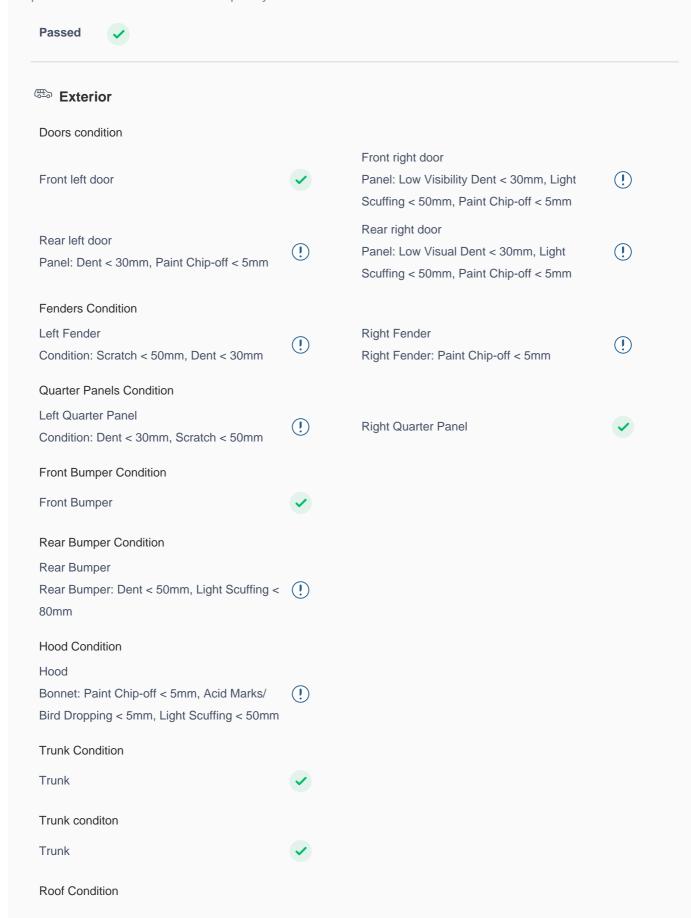

## **150 Point Detailed Inspection Report**

We're quite picky about the cars we procure, so the very fact that you found your car on our platform is a testament to its quality

| Roof                                                                                                       | <b>✓</b> |                                                                                        |          |
|------------------------------------------------------------------------------------------------------------|----------|----------------------------------------------------------------------------------------|----------|
| Pillars Condition                                                                                          |          |                                                                                        |          |
| Left A Pillar                                                                                              | <b>✓</b> | Right A Pillar                                                                         | <b>✓</b> |
| Left A to B Pillar Beading                                                                                 | <b>✓</b> | Right A to B Pillar Beading                                                            | <b>✓</b> |
| Right A to B Pillar<br>Low Visual Dent < 30mm                                                              | (!)      | Left B Pillar                                                                          | <b>✓</b> |
| Left B Pillar Trim                                                                                         | <b>✓</b> | Left B to C Pillar Beading                                                             | <b>✓</b> |
| Right C Pillar Trim                                                                                        | <b>✓</b> | Right B to C Pillar                                                                    | <b>✓</b> |
| Right B to C Pillar Beading                                                                                | <b>✓</b> | Left C Pillar                                                                          | <b>✓</b> |
| Running Board Condition  Left Running Board  Condition: Scratch < 80mm, Scuff < 80mm  Windshield Condition | (!)      | Right Running Board  Condition: Light Scuffing < 80mm, Light  Scuffing < 80mm          | !        |
| Front Windshield  Beading: Mouldings Crack/ Fair Use Wear < 50mm                                           | (!)      | Rear Windshield Windsheild Beadings < 50mm                                             | (!)      |
| Structural Assessment                                                                                      |          |                                                                                        |          |
| Chassis Condition                                                                                          | <b>✓</b> | Radiator Support                                                                       | <b>✓</b> |
| Apron                                                                                                      | <b>✓</b> | Boot Floor  Door Skirting: Paint Chip-off < 5mm, Colour  Mismatch/ Fade/ Fair Use Wear | !        |
| Firewall Condition                                                                                         | <b>✓</b> | Cowl Top Beading: Crack/Fair Use Wear<50mm                                             | !        |
| Head Light Support Condition                                                                               | <b>✓</b> |                                                                                        |          |
| Cowl Top                                                                                                   |          |                                                                                        |          |
| Cowl Top                                                                                                   | <b>✓</b> |                                                                                        |          |
| Rear View Mirror Condition                                                                                 |          |                                                                                        |          |
| Left Hand Side Mirror                                                                                      | <b>✓</b> | Left Side Mirror                                                                       | <b>~</b> |
| Right Side Mirror                                                                                          | <b>✓</b> | Right Hand Side Mirror                                                                 | <b>✓</b> |
| Alloy Wheel/ Rim  Left Front Alloy/ Rim  Rim: Alloy Face/ Scuff < 50mm                                     | (!)      | Left Rear Alloy/ Rim Rim: Alloy Face/ Scuff < 50mm                                     | (!)      |