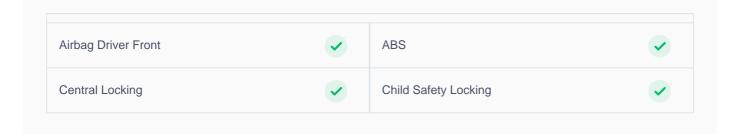

tioned in the RTA reports.

### **1 Months Warranty**

Enjoy peace of mind for your car purchase

### Car has been refurbished

We guarantee that structural integrity is good for all the value cars, any damages have been repaired to RTA standards.



# 2013 TOYOTA COROLLA XLI | 159,829 KM

VIN: RKLBC42E1D5315661

# **Car highlights**



## **Music System**

Enjoy your drive with music system



## **Steering Mounted Audio Controls**

Enjoy your drive with steering mounted audio controls



## **Amazing Comfort**

Power driver seat



## **Airbag safety**

Airbag Driver Front

### **Basic Details**



# **Specs and features**

The specification listed was standard for this model when supplied new. The exact specification of this car may vary. Please refer to car images for more details.





## **150 Point Detailed Inspection Report**

We're quite picky about the cars we procure, so the very fact that you found your car on our platform is a testament to its quality



| Roof                                                                                                       | <b>✓</b> |                                                                                        |          |
|------------------------------------------------------------------------------------------------------------|----------|----------------------------------------------------------------------------------------|----------|
| Pillars Condition                                                                                          |          |