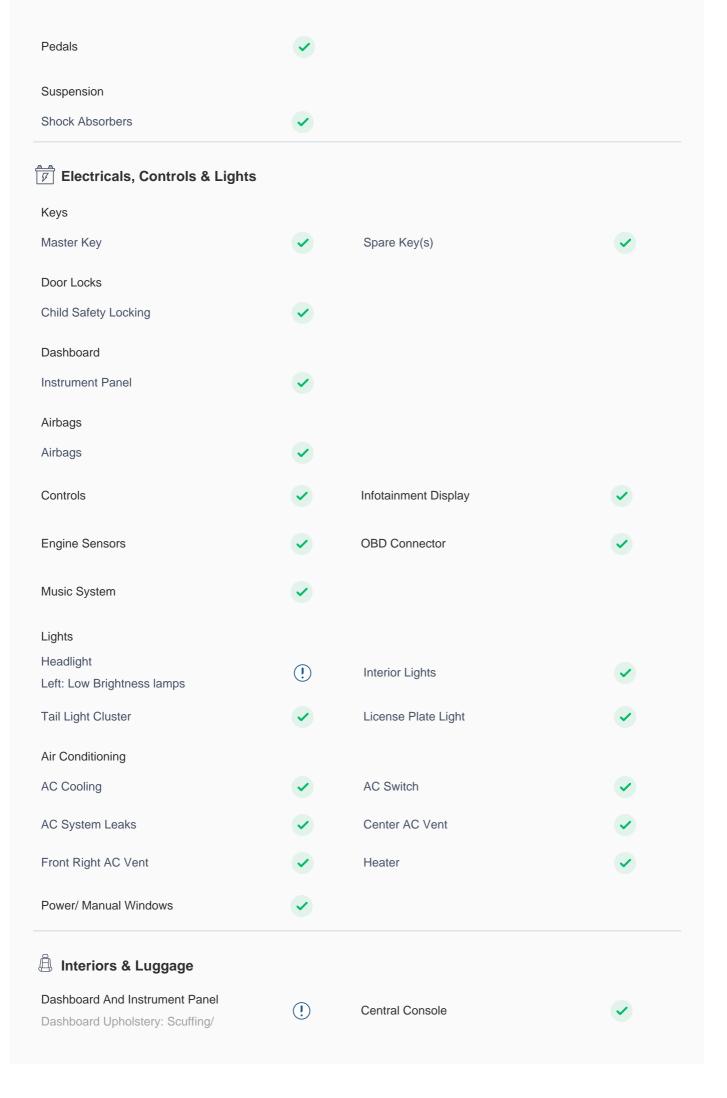

| Right Front Alloy/ Rim Rim: Alloy Face/ Scuff < 50mm | !        | Right Rear Alloy/ Rim Rim: Alloy Face/ Scuff < 50mm | (!)      |
|------------------------------------------------------|----------|-----------------------------------------------------|----------|
| Spare Alloy/ Rim Condition                           | <b>✓</b> |                                                     |          |
| Wheel Arch                                           | <b>✓</b> | Wheel cover                                         | <b>✓</b> |
| Grill Condition Light Scuffing < 50mm                | (!)      | Monogram                                            | •        |
| Window Glass                                         | <b>✓</b> | Wiper                                               | •        |
| Panel Condition                                      |          |                                                     |          |
| Rear Trunk Panel Paint Chip Off < 5mm                | (!)      |                                                     |          |
| <b>■</b> Engine & Transmission                       |          |                                                     |          |
| Engine                                               |          |                                                     |          |
| Engine Body                                          | <b>✓</b> | Engine Performance                                  | <b>✓</b> |
| Engine Oil (Condition & Level)                       | <b>✓</b> | Exhaust System                                      | <b>✓</b> |
| Radiator Condition                                   | <b>✓</b> | Radiator Coolant                                    | <b>✓</b> |
| Battery                                              |          |                                                     |          |
| Battery Terminal & Tightness                         | <b>✓</b> |                                                     |          |
| Fuel System                                          |          |                                                     |          |
| Fuel Cap                                             | <b>✓</b> | Fuel Tank                                           | <b>✓</b> |
| Transmission Operation                               |          |                                                     |          |
| Gear Shifting                                        | <b>✓</b> | Drive Axle                                          | <b>✓</b> |
| Transmission Fluid                                   | <b>✓</b> |                                                     |          |
| Steering, Suspension & Brakes                        |          |                                                     |          |
| Steering                                             |          |                                                     |          |
| Steering wheel                                       | <b>✓</b> |                                                     |          |
| Brake System                                         |          |                                                     |          |
| Parking Brake                                        | <b>✓</b> | Brake Master Cylinder                               | <b>✓</b> |
| Brake Disc & Brake Pad                               | <b>✓</b> | Brake Fluid                                         | <b>✓</b> |
|                                                      |          |                                                     |          |

### Disfiguration/ Melted

| Cup Holder                                                                                                  | ~                                                                                                                               | Glove Box                                          | <b>✓</b>                      |
|-------------------------------------------------------------------------------------------------------------|---------------------------------------------------------------------------------------------------------------------------------|----------------------------------------------------|-------------------------------|
| Steering Wheel Color Faded                                                                                  | (!)                                                                                                                             | Sunvisor                                           | <b>✓</b>                      |
| Seat Upholstery Driver Seat: Minor Fair Wear/Fade off                                                       | (!)                                                                                                                             | Manual Seat Movement                               | <b>✓</b>                      |
| Seat Belts                                                                                                  | ~                                                                                                                               | Head Rest                                          | <b>✓</b>                      |
| Door Controls And Trim Front Left Door: Light Scuffing                                                      | (!)                                                                                                                             | Grab Handle                                        | <b>✓</b>                      |
| Carpet Front Left Floor Mat: Smudge/Burn/Crack                                                              | !                                                                                                                               | Headliner                                          | •                             |
| Rear View Mirror                                                                                            |                                                                                                                                 | Toolkit                                            | <b>✓</b>                      |
|                                                                                                             |                                                                                                                                 |                                                    |                               |
| Tyres                                                                                                       |                                                                                                                                 |                                                    |                               |
|                                                                                                             |                                                                                                                                 |                                                    |                               |
| Tyres                                                                                                       | <b>✓</b>                                                                                                                        | Left Hand Side Rear Tyre                           | <b>✓</b>                      |
| Tyres Condition                                                                                             | <ul><li>✓</li><li>✓</li></ul>                                                                                                   |                                                    | <ul><li>✓</li><li>✓</li></ul> |
| Tyres Condition  Left Hand Side Front Tyre                                                                  | <ul><li></li><li></li><li></li><li></li><!--</td--><td>Left Hand Side Rear Tyre</td><td><ul><li>✓</li><li>✓</li></ul></td></ul> | Left Hand Side Rear Tyre                           | <ul><li>✓</li><li>✓</li></ul> |
| Tyres  Tyres Condition  Left Hand Side Front Tyre  Right Hand Side Front Tyre                               | <ul><li></li><li></li><li></li><li></li><!--</td--><td>Left Hand Side Rear Tyre</td><td><ul><li>✓</li><li>✓</li></ul></td></ul> | Left Hand Side Rear Tyre                           | <ul><li>✓</li><li>✓</li></ul> |
| Tyres  Tyres Condition  Left Hand Side Front Tyre  Right Hand Side Front Tyre  Spare Tyre                   | <85%                                                                                                                            | Left Hand Side Rear Tyre                           | <85%                          |
| Tyres Condition  Left Hand Side Front Tyre  Right Hand Side Front Tyre  Spare Tyre  Tyres Depth (Remaining) | <85%<br><85%                                                                                                                    | Left Hand Side Rear Tyre Right Hand Side Rear Tyre | <85%<br><85%                  |