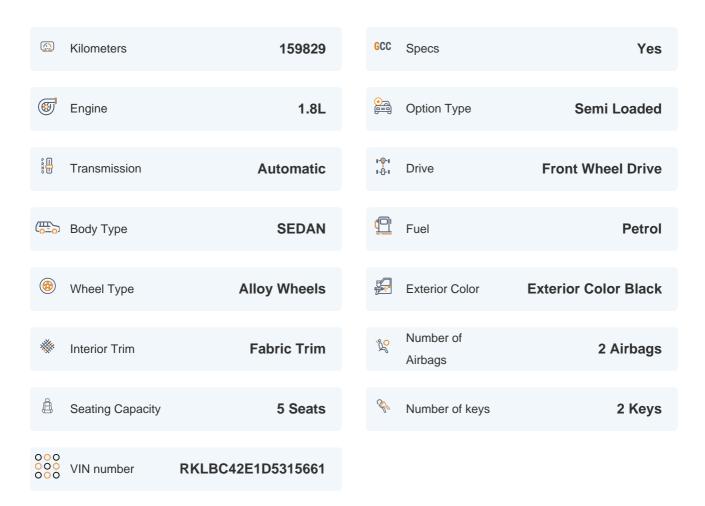

# 2013 TOYOTA COROLLA XLI | 159,829 KM

VIN: RKLBC42E1D5315661

### **Basic Details**

# **Specs and features**

The specification listed was standard for this model when supplied new. The exact specification of this car may vary. Please refer to car images for more details.