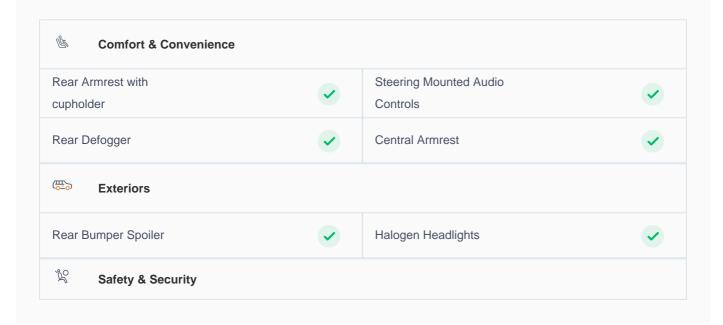

# **Car highlights**

## **Music System**

Enjoy your drive with music system

## **Steering Mounted Audio Controls**

Enjoy your drive with steering mounted audio controls

## **Amazing Comfort**

Power driver seat

## **Airbag safety**

Airbag Driver Front