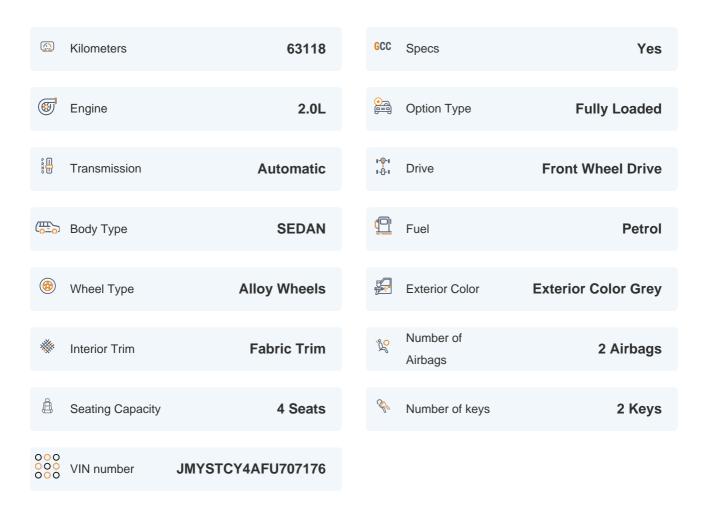

# 2015 MITSUBISHI LANCER GT | 63,118 KM

VIN: JMYSTCY4AFU707176

### **Basic Details**

# **Specs and features**

The specification listed was standard for this model when supplied new. The exact specification of this car may vary. Please refer to car images for more details.