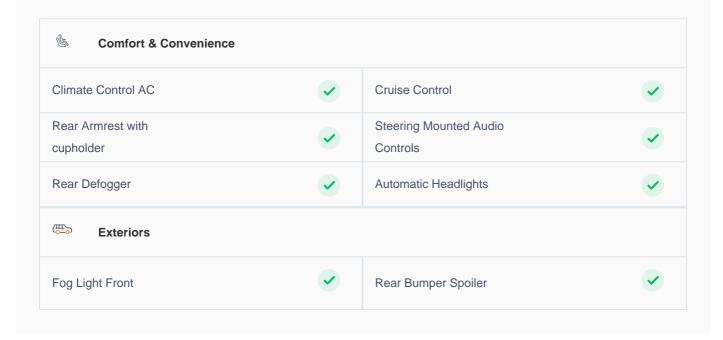

# **Specs and features**

The specification listed was standard for this model when supplied new. The exact specification of this car may vary. Please refer to car images for more details.