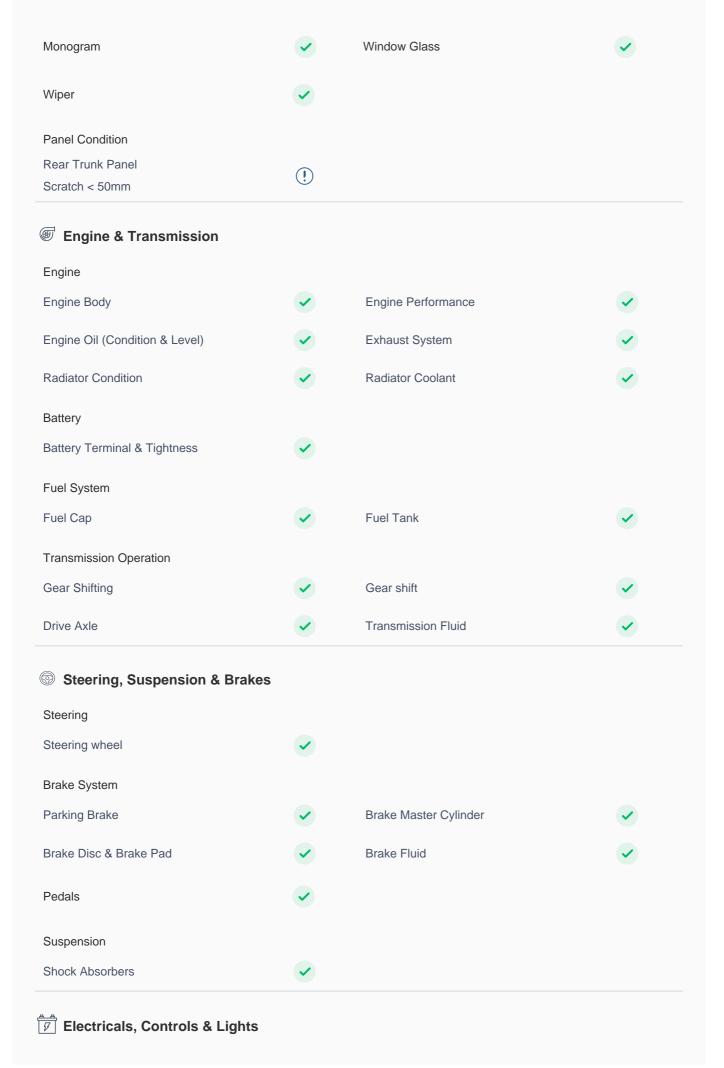

## **150 Point Detailed Inspection Report**

We're quite picky about the cars we procure, so the very fact that you found your car on our platform is a testament to its quality

| Left A Pillar                                                          | <b>✓</b> | Right A Pillar                                      | <b>✓</b> |
|------------------------------------------------------------------------|----------|-----------------------------------------------------|----------|
| Left A to B Pillar Beading                                             | <b>✓</b> | Right A to B Pillar Beading                         | <b>✓</b> |
| Right A to B Pillar                                                    | <b>✓</b> | Left B Pillar                                       | <b>✓</b> |
| Left B Pillar Trim                                                     | <b>✓</b> | Left B to C Pillar Beading                          | <b>✓</b> |
| Right C Pillar Trim                                                    | <b>✓</b> | Right B to C Pillar                                 | <b>✓</b> |
| Right B to C Pillar Beading                                            | <b>✓</b> | Left C Pillar                                       | <b>✓</b> |
| Running Board Condition  Left Running Board  Condition: Scratch < 80mm | !        | Right Running Board                                 | •        |
| Sunroof Glass Condition (If Equipped)                                  |          |                                                     |          |
| Sun Roof Glass                                                         | <b>✓</b> |                                                     |          |
| Windshield Condition                                                   |          |                                                     |          |
| Front Windshield                                                       | <b>✓</b> | Rear Windshield                                     | <b>✓</b> |
| Structural Assessment                                                  |          |                                                     |          |
| Chassis Condition                                                      | <b>✓</b> | Radiator Support                                    | •        |
| Apron                                                                  | <b>✓</b> | Boot Floor                                          | <b>✓</b> |
| Cowl Top                                                               | <b>✓</b> | Head Light Support Condition                        | <b>✓</b> |
| Cowl Top                                                               |          |                                                     |          |
| Cowl Top                                                               | <b>✓</b> |                                                     |          |
| Rear View Mirror Condition                                             |          |                                                     |          |
| Left Hand Side Mirror                                                  | <b>✓</b> | Left Side Mirror                                    | <b>✓</b> |
| Right Side Mirror                                                      | <b>✓</b> | Right Hand Side Mirror                              | <b>✓</b> |
| Alloy Wheel/ Rim                                                       |          |                                                     |          |
| Left Front Alloy/ Rim Rim: Alloy Face/ Scuff < 50mm                    | (!)      | Left Rear Alloy/ Rim                                | <b>✓</b> |
| Right Front Alloy/ Rim                                                 | <b>✓</b> | Right Rear Alloy/ Rim Rim: Alloy Edge/ Scuff < 80mm | (!)      |
| Spare Alloy/ Rim Condition                                             | <b>✓</b> |                                                     |          |
| Antenna                                                                | <b>✓</b> | Grill Condition                                     | •        |

| Keys Master Key                | <b>✓</b> | Spare Key(s) Buttons Faded | (!)      |
|--------------------------------|----------|----------------------------|----------|
| Door Locks                     |          | 24.10.10 7 44004           |          |
| Child Safety Locking           | <b>✓</b> |                            |          |
| Dashboard                      |          |                            |          |
| Instrument Panel               | <b>✓</b> |                            |          |
| Airbags                        |          |                            |          |
| Airbags                        | <b>✓</b> |                            |          |
| Controls                       | <b>✓</b> | Cruise Control             | <b>✓</b> |
| Infotainment Display           | <b>✓</b> | Engine Sensors             | <b>✓</b> |
| OBD Connector                  | <b>✓</b> | Music System               | <b>✓</b> |
| Sunroof Operation              |          |                            |          |
| Sunroof                        | <b>✓</b> |                            |          |
| Lights                         |          |                            |          |
| Headlight                      | <b>✓</b> | Interior Lights            | <b>✓</b> |
| Tail Light Cluster             | <b>✓</b> | Turn Signal Lights         | •        |
| License Plate Light            | <b>✓</b> | Fog Lights                 | <b>✓</b> |
| Air Conditioning               |          |                            |          |
| AC Cooling                     | <b>✓</b> | AC Switch                  | •        |
| AC System Leaks                | <b>✓</b> | Center AC Vent             | •        |
| Front Right AC Vent            | <b>✓</b> | Heater                     | <b>✓</b> |
| Rear Defogger                  | <b>~</b> | Power/ Manual Windows      | <b>✓</b> |
| 🖺 Interiors & Luggage          |          |                            |          |
| Dashboard And Instrument Panel | <b>✓</b> | Central Console            | <b>✓</b> |
| Cup Holder                     | <b>✓</b> | Glove Box                  | •        |