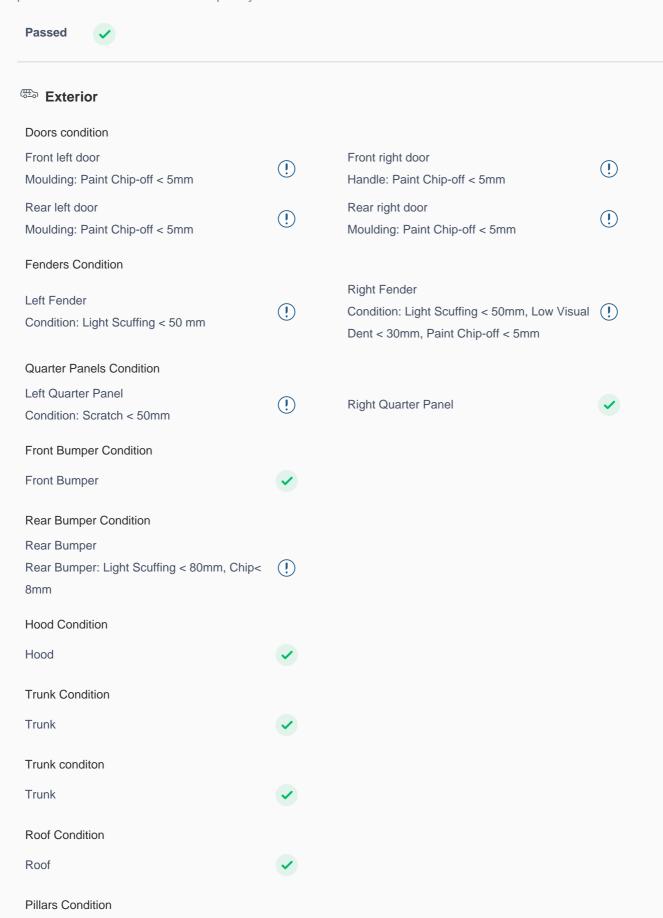

## **150 Point Detailed Inspection Report**

We're quite picky about the cars we procure, so the very fact that you found your car on our platform is a testament to its quality

| Left A Pillar                                                          | <b>✓</b> | Right A Pillar                                      | <b>✓</b> |
|------------------------------------------------------------------------|----------|-----------------------------------------------------|----------|
| Left A to B Pillar Beading                                             | <b>✓</b> | Right A to B Pillar Beading                         | <b>✓</b> |
| Right A to B Pillar                                                    | <b>✓</b> | Left B Pillar                                       | <b>✓</b> |
| Left B Pillar Trim                                                     | <b>✓</b> | Left B to C Pillar Beading                          | <b>✓</b> |
| Right C Pillar Trim                                                    | <b>✓</b> | Right B to C Pillar                                 | <b>✓</b> |
| Right B to C Pillar Beading                                            | <b>✓</b> | Left C Pillar                                       | <b>✓</b> |
| Running Board Condition  Left Running Board  Condition: Scratch < 80mm | !        | Right Running Board                                 | •        |
| Sunroof Glass Condition (If Equipped)                                  |          |                                                     |          |
| Sun Roof Glass                                                         | <b>✓</b> |                                                     |          |
| Windshield Condition                                                   |          |                                                     |          |
| Front Windshield                                                       | <b>✓</b> | Rear Windshield                                     | <b>✓</b> |
| Structural Assessment                                                  |          |                                                     |          |
| Chassis Condition                                                      | <b>✓</b> | Radiator Support                                    | •        |
| Apron                                                                  | <b>✓</b> | Boot Floor                                          | <b>✓</b> |
| Cowl Top                                                               | <b>✓</b> | Head Light Support Condition                        | <b>✓</b> |
| Cowl Top                                                               |          |                                                     |          |
| Cowl Top                                                               | <b>✓</b> |                                                     |          |
| Rear View Mirror Condition                                             |          |                                                     |          |
| Left Hand Side Mirror                                                  | <b>✓</b> | Left Side Mirror                                    | <b>✓</b> |
| Right Side Mirror                                                      | <b>✓</b> | Right Hand Side Mirror                              | <b>✓</b> |
| Alloy Wheel/ Rim                                                       |          |                                                     |          |
| Left Front Alloy/ Rim Rim: Alloy Face/ Scuff < 50mm                    | (!)      | Left Rear Alloy/ Rim                                | <b>✓</b> |
| Right Front Alloy/ Rim                                                 | <b>✓</b> | Right Rear Alloy/ Rim Rim: Alloy Edge/ Scuff < 80mm | (!)      |
| Spare Alloy/ Rim Condition                                             | <b>✓</b> |                                                     |          |
| Antenna                                                                | <b>✓</b> | Grill Condition                                     | •        |