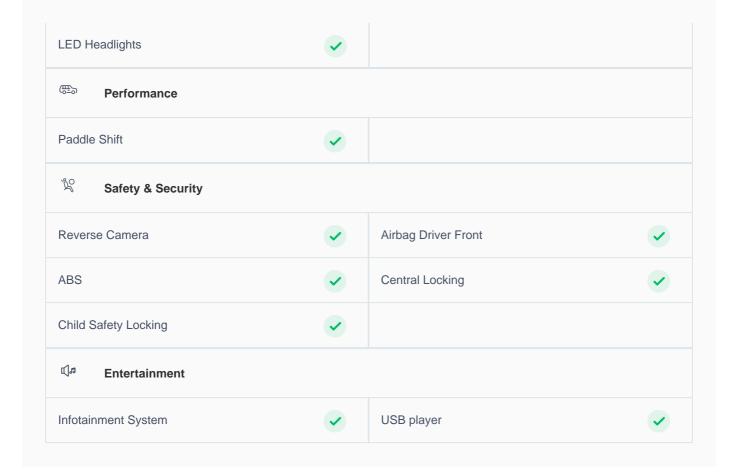

# **Specs and features**

The specification listed was standard for this model when supplied new. The exact specification of this car may vary. Please refer to car images for more details.