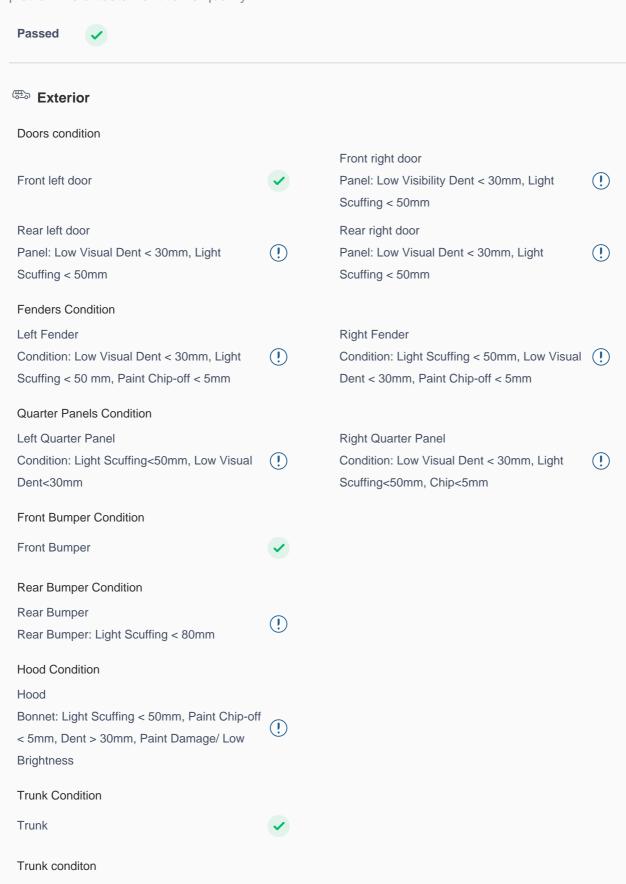

## **150 Point Detailed Inspection Report**

Trunk

We're quite picky about the cars we procure, so the very fact that you found your car on our platform is a testament to its quality

| Roof Condition                        |          |                             |          |
|---------------------------------------|----------|-----------------------------|----------|
| Roof                                  | <b>✓</b> |                             |          |
| Pillars Condition                     |          |                             |          |
| Left A Pillar                         | <b>✓</b> | Right A Pillar              | <b>~</b> |
| Left A to B Pillar Beading            | <b>✓</b> | Right A to B Pillar Beading | <b>✓</b> |
| Right A to B Pillar                   | <b>✓</b> | Left B Pillar               | <b>✓</b> |
| Left B Pillar Trim                    | <b>✓</b> | Left B to C Pillar Beading  | •        |
| Right C Pillar Trim                   | <b>✓</b> | Right B to C Pillar         | •        |
| Right B to C Pillar Beading           | <b>✓</b> | Left C Pillar               | •        |
| Running Board Condition               |          |                             |          |
| Left Running Board                    | <b>✓</b> | Right Running Board         | <b>~</b> |
| Sunroof Glass Condition (If Equipped) |          |                             |          |
| Sun Roof Glass                        | <b>✓</b> |                             |          |
| Windshield Condition                  |          |                             |          |
| Front Windshield                      | <b>✓</b> | Rear Windshield             | <b>✓</b> |
| Structural Assessment                 |          |                             |          |
| Chassis Condition                     | <b>✓</b> | Radiator Support            | <b>✓</b> |
| Apron                                 | <b>✓</b> | Boot Floor                  | <b>✓</b> |
| Firewall Condition                    | <b>✓</b> | Cowl Top                    | <b>✓</b> |
| Head Light Support Condition          | <b>✓</b> |                             |          |
| Cowl Top                              |          |                             |          |
| Cowl Top                              | <b>✓</b> |                             |          |
| Rear View Mirror Condition            |          |                             |          |
| Left Hand Side Mirror                 | <b>✓</b> | Left Side Mirror            | <b>✓</b> |
| Right Side Mirror                     | <b>✓</b> | Right Hand Side Mirror      | <b>✓</b> |
| Alloy Wheel/ Rim                      |          |                             |          |
| Left Front Alloy/ Rim                 | <b>✓</b> | Left Rear Alloy/ Rim        | <b>✓</b> |
| Right Front Alloy/ Rim                | <b>✓</b> | Right Rear Alloy/ Rim       | <b>~</b> |
|                                       |          |                             |          |