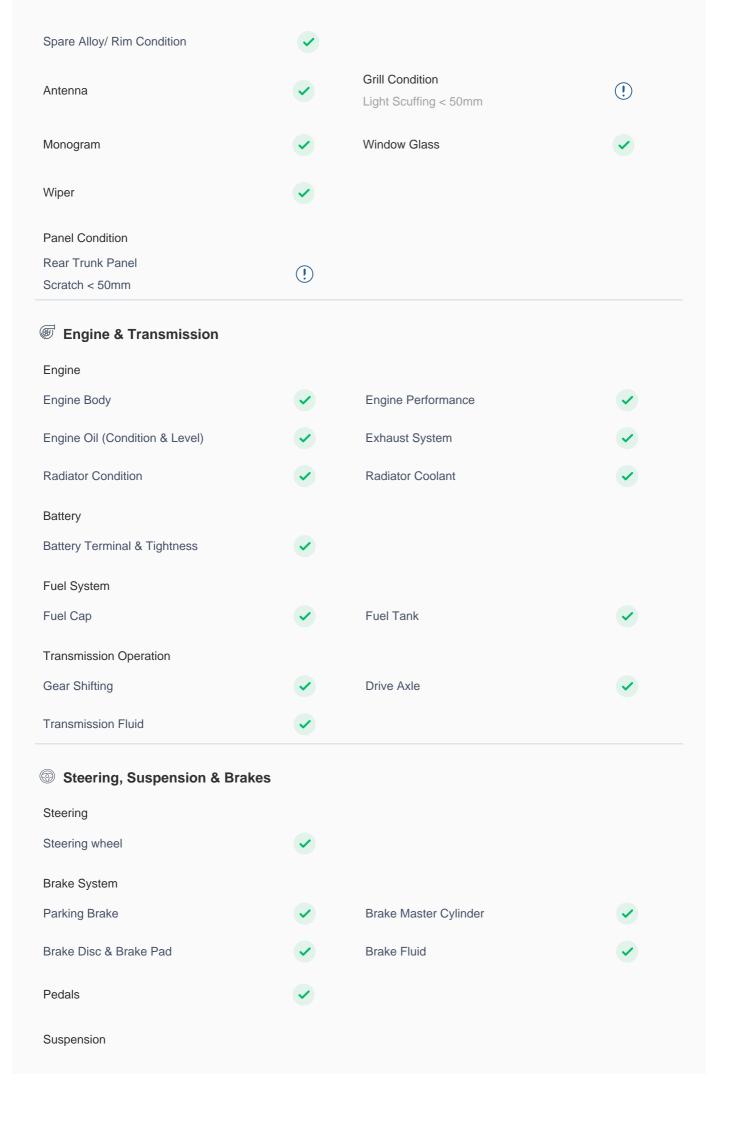

# Fig. Electricals, Controls & Lights Keys Master Key Spare Key(s) Door Locks Child Safety Locking Dashboard Instrument Panel Airbags Airbags Controls Infotainment Display **Engine Sensors OBD** Connector Music System **Sunroof Operation** Sunroof Lights Headlight Interior Lights Turn Signal Lights Tail Light Cluster Fog Lights License Plate Light Left Fog Light: Lamps Not Working Air Conditioning AC Switch AC Cooling AC System Leaks Center AC Vent

Heater

Rear Defogger Power/ Manual Windows

interiors & Luggage

Front Right AC Vent

| Dashboard And Instrument Panel      | •            | Central Console             | •            |
|-------------------------------------|--------------|-----------------------------|--------------|
| Cup Holder                          | <b>✓</b>     | Glove Box                   | •            |
| Steering Wheel Color Faded          | (!)          | Sunvisor                    | <b>✓</b>     |
| Seat Upholstery                     | •            | Manual Seat Movement        | <b>✓</b>     |
| Seat Belts                          | <b>✓</b>     | Head Rest                   | <b>✓</b>     |
| Door Controls And Trim              | <b>✓</b>     | Grab Handle                 | •            |
| Carpet                              | <b>✓</b>     | Headliner                   | •            |
| Rear View Mirror                    | <b>✓</b>     | Toolkit                     | <b>✓</b>     |
| Tyres                               |              |                             |              |
| Tyres Condition                     |              |                             |              |
| Left Hand Side Front Tyre           | <b>✓</b>     | Left Hand Side Rear Tyre    | •            |
| Right Hand Side Front Tyre          | <b>✓</b>     | Right Hand Side Rear Tyre   | <b>✓</b>     |
|                                     |              |                             |              |
| Spare Tyre                          | <b>✓</b>     |                             |              |
| Spare Tyre  Tyres Depth (Remaining) | <b>~</b>     |                             |              |
|                                     | <55%         | LHS Rear Tyre               | <75%         |
| Tyres Depth (Remaining)             | <55%<br><65% | LHS Rear Tyre RHS Rear Tyre | <75%<br><65% |