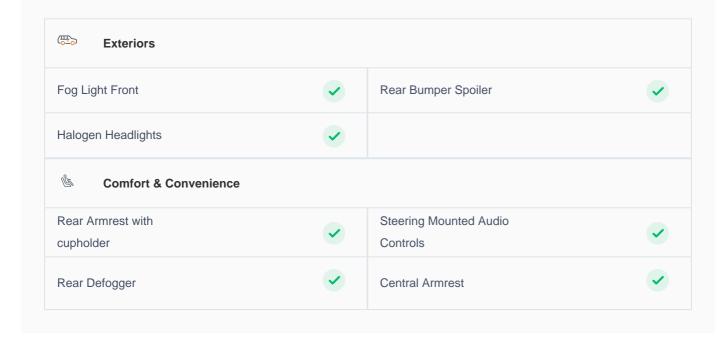

## **Specs and features**

The specification listed was standard for this model when supplied new. The exact specification of this car may vary. Please refer to car images for more details.