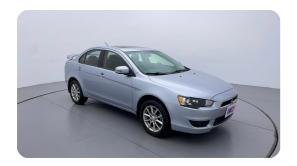

#### **Exceeding RTA standards**

We tick all the RTA mandated boxes, and several more. Every car is checked on 150+ points, and is guaranteed to pass the RTA test.

#### **3 Months Warranty**

This car comes with 3 months or 5,000 km warranty, whichever is earlier.

#### Car has been Refurbished

We spend ~AED 4,000 to refurbish & inspect the car to ensure only quality cars get listed.



# 2016 MITSUBISHI LANCER EX GLS | 127,322 KM

VIN: JMYSRCY1AGU754452

# **Car highlights**



#### **Sunroof**

This car has a sunroof



## **Music System**

Enjoy your drive with music system



## **Steering Mounted Audio Controls**

Enjoy your drive with steering mounted audio controls



## **Amazing Comfort**

Power driver seat

### **Basic Details**



## **Specs and features**

The specification listed was standard for this model when supplied new. The exact specification of this car may vary. Please refer to car images for more details.





## **150 Point Detailed Inspection Report**

Trunk

We're quite picky about the cars we procure, so the very fact that you found your car on our platform is a testament to its quality



| Roof Condition                        |          |