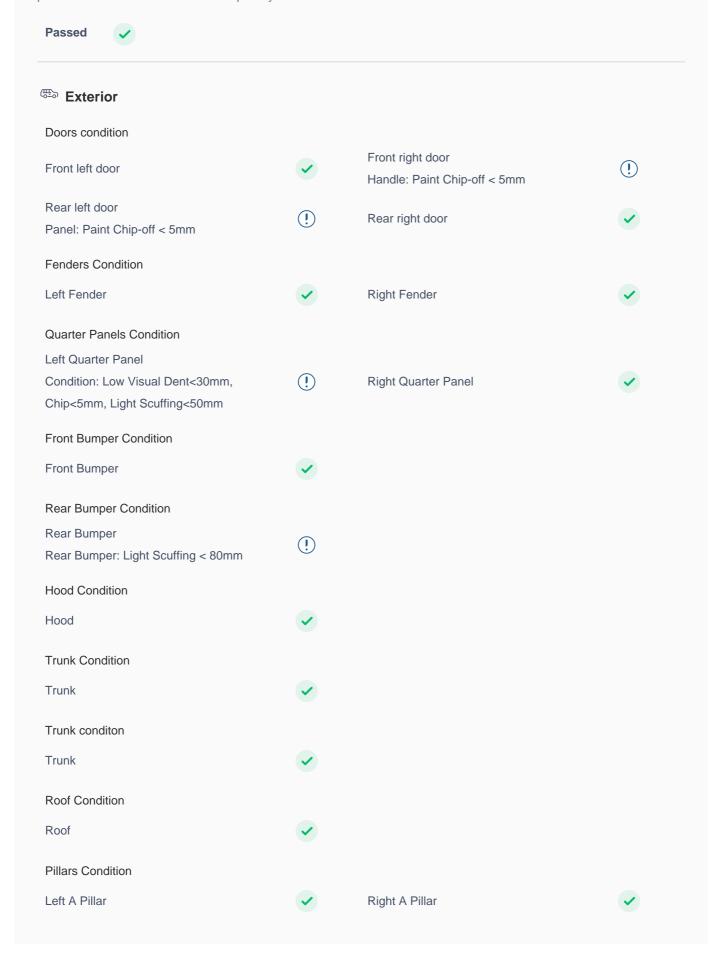

### **150 Point Detailed Inspection Report**

We're quite picky about the cars we procure, so the very fact that you found your car on our platform is a testament to its quality

| Left A to B Pillar Beading                                                              | <b>✓</b> | Right A to B Pillar Beading           | <b>✓</b> |
|-----------------------------------------------------------------------------------------|----------|---------------------------------------|----------|
| Right A to B Pillar                                                                     | <b>✓</b> | Left B Pillar                         | <b>✓</b> |
| Left B Pillar Trim                                                                      | <b>✓</b> | Left B to C Pillar Beading            | <b>✓</b> |
| Right C Pillar Trim                                                                     | <b>✓</b> | Right B to C Pillar                   | <b>✓</b> |
| Right B to C Pillar Beading                                                             | <b>✓</b> | Left C Pillar                         | <b>✓</b> |
| Running Board Condition  Left Running Board  Rear Left Sill Trim: Light Scuffing < 80mm | (!)      | Right Running Board                   | •        |
| Windshield Condition Front Windshield                                                   |          | Rear Windshield                       |          |
|                                                                                         |          | Rear Windshield                       |          |
| Structural Assessment Chassis Condition                                                 | <b>✓</b> | Radiator Support                      | <b>✓</b> |
| Apron                                                                                   | <b>✓</b> | Boot Floor                            | <b>✓</b> |
| Firewall Condition                                                                      | <b>✓</b> | Cowl Top                              | <b>✓</b> |
| Head Light Support Condition                                                            | <b>✓</b> |                                       |          |
| Cowl Top                                                                                |          |                                       |          |
| Cowl Top                                                                                | <b>✓</b> |                                       |          |
| Rear View Mirror Condition                                                              |          |                                       |          |
| Left Hand Side Mirror                                                                   | <b>✓</b> | Left Side Mirror                      | <b>~</b> |
| Right Side Mirror                                                                       | <b>✓</b> | Right Hand Side Mirror                | <b>✓</b> |
| Alloy Wheel/ Rim                                                                        |          |                                       |          |
| Spare Alloy/ Rim Condition                                                              | <b>✓</b> |                                       |          |
| Wheel Arch                                                                              | <b>✓</b> | Wheel cover                           | <b>✓</b> |
| Antenna                                                                                 | •        | Grill Condition Light Scuffing < 50mm | (!)      |
| Monogram                                                                                | <b>✓</b> | Window Glass                          | <b>✓</b> |
| Wiper                                                                                   | <b>✓</b> |                                       |          |
| Panel Condition                                                                         |          |                                       |          |