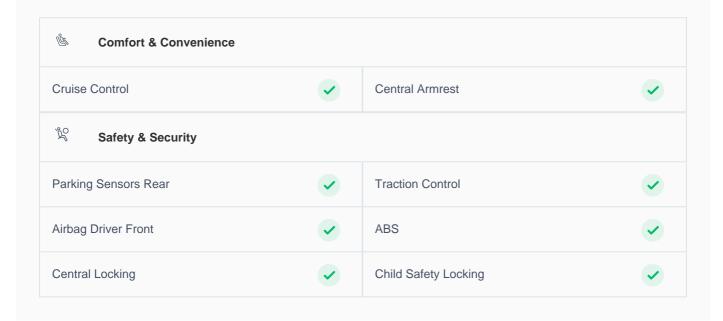

#### **Cruise control**

Cruise control to drive with ease & comfort

### **150 Point Detailed Inspection Report**

We're quite picky about the cars we procure, so the very fact that you found your car on our platform is a testament to its quality

| Left A to B Pillar Beading                                                              | <b>✓</b> | Right A to B Pillar Beading           | <b>✓</b> |
|-----------------------------------------------------------------------------------------|----------|---------------------------------------|----------|
| Right A to B Pillar                                                                     | <b>✓</b> | Left B Pillar                         | <b>✓</b> |
| Left B Pillar Trim                                                                      | <b>✓</b> | Left B to C Pillar Beading            | <b>✓</b> |
| Right C Pillar Trim                                                                     | <b>✓</b> | Right B to C Pillar                   | <b>✓</b> |
| Right B to C Pillar Beading                                                             | <b>✓</b> | Left C Pillar                         | <b>✓</b> |
| Running Board Condition  Left Running Board  Rear Left Sill Trim: Light Scuffing < 80mm | (!)      | Right Running Board                   | •        |
| Windshield Condition Front Windshield                                                   |          | Rear Windshield                       |          |
|                                                                                         |          | Rear Windshield                       |          |
| Structural Assessment Chassis Condition                                                 | <b>✓</b> | Radiator Support                      | <b>✓</b> |
| Apron                                                                                   | <b>✓</b> | Boot Floor                            | <b>✓</b> |
| Firewall Condition                                                                      | <b>✓</b> | Cowl Top                              | <b>✓</b> |
| Head Light Support Condition                                                            | <b>✓</b> |                                       |          |
| Cowl Top                                                                                |          |                                       |          |
| Cowl Top                                                                                | <b>✓</b> |                                       |          |
| Rear View Mirror Condition                                                              |          |                                       |          |
| Left Hand Side Mirror                                                                   | <b>✓</b> | Left Side Mirror                      | <b>~</b> |
| Right Side Mirror                                                                       | <b>✓</b> | Right Hand Side Mirror                | <b>✓</b> |
| Alloy Wheel/ Rim                                                                        |          |                                       |          |
| Spare Alloy/ Rim Condition                                                              | <b>✓</b> |                                       |          |
| Wheel Arch                                                                              | <b>✓</b> | Wheel cover                           | <b>✓</b> |
| Antenna                                                                                 | •        | Grill Condition Light Scuffing < 50mm | (!)      |
| Monogram                                                                                | <b>✓</b> | Window Glass                          | <b>✓</b> |
| Wiper                                                                                   | <b>✓</b> |                                       |          |
| Panel Condition                                                                         |          |                                       |          |

| Dashboard                                   |          |                                                              |          |
|---------------------------------------------|----------|--------------------------------------------------------------|----------|
| Instrument Panel                            | <b>✓</b> |                                                              |          |
| Airbags                                     |          |                                                              |          |
| Airbags                                     | <b>✓</b> |                                                              |          |
| Controls                                    | •        | Cruise Control                                               | <b>✓</b> |
| Infotainment Display                        | •        | Engine Sensors                                               | <b>✓</b> |
| OBD Connector                               | <b>~</b> | Music System                                                 | <b>✓</b> |
| Lights                                      |          |                                                              |          |
| Headlight                                   | <b>✓</b> | Interior Lights                                              | <b>✓</b> |
| Tail Light Cluster                          | <b>✓</b> | License Plate Light                                          | <b>✓</b> |
| Air Conditioning                            |          |                                                              |          |
| AC Cooling                                  | <b>✓</b> | AC Switch                                                    | <b>✓</b> |
| AC System Leaks                             | <b>✓</b> | Center AC Vent                                               | <b>✓</b> |
| Front Right AC Vent                         | <b>✓</b> | Heater                                                       | <b>✓</b> |
| Parking Sensors                             | •        | Rear Defogger Extensive Wear Of Strip                        | !        |
| USB Charging Port                           | <b>✓</b> | Power/ Manual Windows                                        | •        |
| 🖺 Interiors & Luggage                       |          |                                                              |          |
| Dashboard And Instrument Panel              | <b>✓</b> | Central Console Cigarette Lighter: Cigarette Lighter Missing | !        |
| Cup Holder                                  | •        | Glove Box                                                    | <b>✓</b> |
| Steering Wheel Steering Wheel Fair Use Wear | !        | Sunvisor                                                     | •        |
| Seat Upholstery                             | •        | Manual Seat Movement                                         | <b>✓</b> |
| Seat Belts                                  | •        | Head Rest                                                    | •        |
| Door Controls And Trim                      | •        | Grab Handle                                                  | •        |
|                                             |          |                                                              |          |