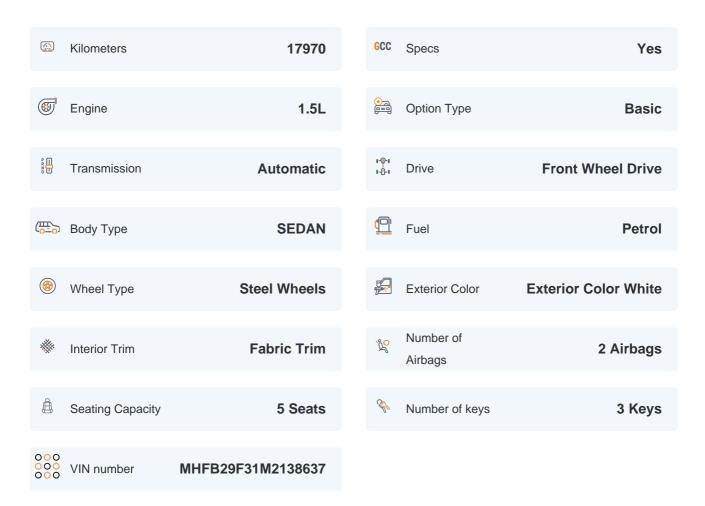

# 2021 TOYOTA YARIS

E | 17,970 KM

VIN: MHFB29F31M2138637

#### **Basic Details**