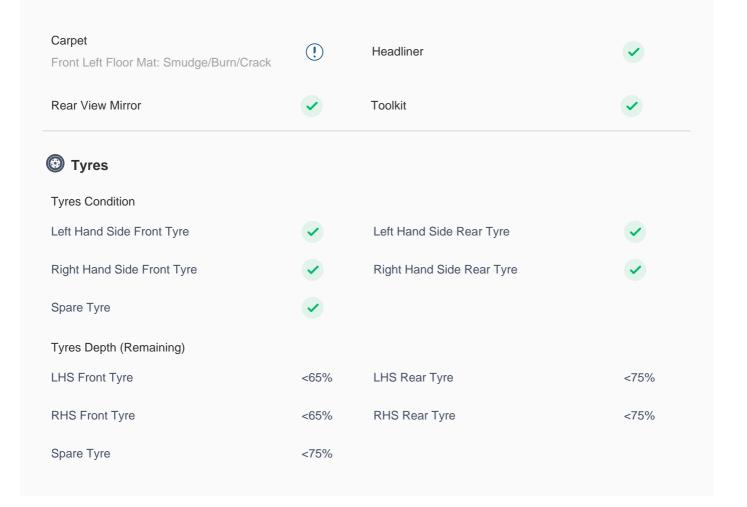

| Dashboard                                   |          |                                                              |          |
|---------------------------------------------|----------|--------------------------------------------------------------|----------|
| Instrument Panel                            | <b>✓</b> |                                                              |          |
| Airbags                                     |          |                                                              |          |
| Airbags                                     | <b>✓</b> |                                                              |          |
| Controls                                    | •        | Cruise Control                                               | <b>✓</b> |
| Infotainment Display                        | •        | Engine Sensors                                               | <b>✓</b> |
| OBD Connector                               | <b>~</b> | Music System                                                 | <b>✓</b> |
| Lights                                      |          |                                                              |          |
| Headlight                                   | <b>✓</b> | Interior Lights                                              | <b>✓</b> |
| Tail Light Cluster                          | <b>✓</b> | License Plate Light                                          | <b>✓</b> |
| Air Conditioning                            |          |                                                              |          |
| AC Cooling                                  | <b>✓</b> | AC Switch                                                    | <b>✓</b> |
| AC System Leaks                             | <b>✓</b> | Center AC Vent                                               | <b>✓</b> |
| Front Right AC Vent                         | <b>✓</b> | Heater                                                       | <b>✓</b> |
| Parking Sensors                             | •        | Rear Defogger Extensive Wear Of Strip                        | !        |
| USB Charging Port                           | <b>✓</b> | Power/ Manual Windows                                        | •        |
| 🖺 Interiors & Luggage                       |          |                                                              |          |
| Dashboard And Instrument Panel              | <b>✓</b> | Central Console Cigarette Lighter: Cigarette Lighter Missing | !        |
| Cup Holder                                  | •        | Glove Box                                                    | <b>✓</b> |
| Steering Wheel Steering Wheel Fair Use Wear | !        | Sunvisor                                                     | •        |
| Seat Upholstery                             | •        | Manual Seat Movement                                         | <b>✓</b> |
| Seat Belts                                  | •        | Head Rest                                                    | •        |
| Door Controls And Trim                      | •        | Grab Handle                                                  | •        |
|                                             |          |                                                              |          |