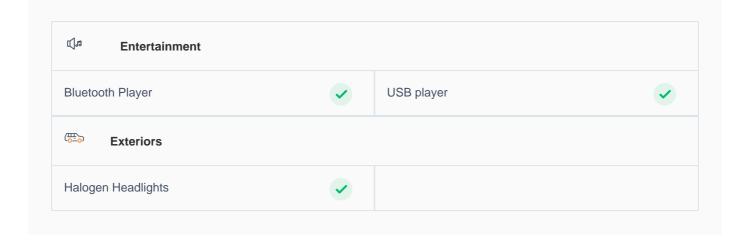

pass the RTA test.

#### **3 Months Warranty**

This car comes with 3 months or 5,000 km warranty, whichever is earlier.

#### Car has been Refurbished

We spend ~AED 4,000 to refurbish & inspect the car to ensure only quality cars get listed.



# 2021 TOYOTA YARIS

E | 17,970 KM

VIN: MHFB29F31M2138637

## **Car highlights**



### **Low Mileage**

This car has been driven less than 15,000 km a year



#### **Cruise control**

Cruise control to drive with ease & comfort



#### **Bluetooth**

Enjoy your drive with bluetooth



### **Amazing Comfort**

Power driver seat

#### **Basic Details**



### **Specs and features**

The specification listed was standard for this model when supplied new. The exact specification of this car may vary. Please refer to car images for more details.





### **150 Point Detailed Inspection Report**

We're quite picky about the cars we procure, so the very fact that you found your car on our platform is a testament to its quality



| Left A to B Pillar Beading                                                              | <b>✓</b> | Right A to B Pillar Beading           | <b>✓</b> |
|-----------------------------------------------------------------------------------------|----------|---------------------------------------|----------|
| Right A to B Pillar                                                                     | <b>✓</b> | Left B Pillar                         | <b>✓</b> |
| Left B Pillar Trim                                                                      | <b>✓</b> | Left B to C Pillar Beading            | <b>✓</b> |
|