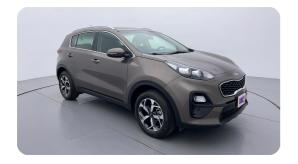

#### **Exceeding RTA standards**

We tick all the RTA mandated boxes, and several more. Every car is checked on 150+ points, and is guaranteed to pass the RTA test.

#### **3 Months Warranty**

This car comes with 3 months or 5,000 km warranty, whichever is earlier.

#### Car has been Refurbished

We spend ~AED 4,000 to refurbish & inspect the car to ensure only quality cars get listed.



# 2019 KIA SPORTAGE LX | 102,415 KM

VIN: U5YPG8142KL635882

# **Car highlights**



#### **Cruise control**

Cruise control to drive with ease & comfort



## **Great Parking Assistance**

Parking Sensors Rear



#### **Bluetooth**

Enjoy your drive with bluetooth



## **Amazing Comfort**

Power driver seat

#### **Basic Details**



## **Specs and features**

The specification listed was standard for this model when supplied new. The exact specification of this car may vary. Please refer to car images for more details.





## **150 Point Detailed Inspection Report**

We're quite picky about the cars we procure, so the very fact that you found your car on our platform is a testament to its quality



**Roof Condition** 

| Roof                                                    | <b>✓