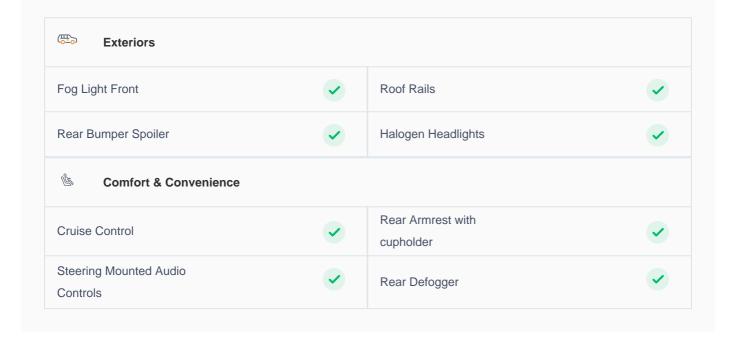

#### **Cruise control**

Cruise control to drive with ease & comfort

# **Electricals, Controls & Lights** Keys Master Key Door Locks Child Safety Locking Dashboard Instrument Panel Airbags Airbags Controls Cruise Control Infotainment Display **Engine Sensors OBD** Connector Music System Lights Headlight Interior Lights Tail Light Cluster Turn Signal Lights License Plate Light Fog Lights Air Conditioning AC Switch AC Cooling AC System Leaks Center AC Vent Front Right AC Vent Heater Rear Blower Switch Parking Sensors Rear Defogger **USB Charging Port** Power/ Manual Windows interiors & Luggage Dashboard And Instrument Panel Central Console