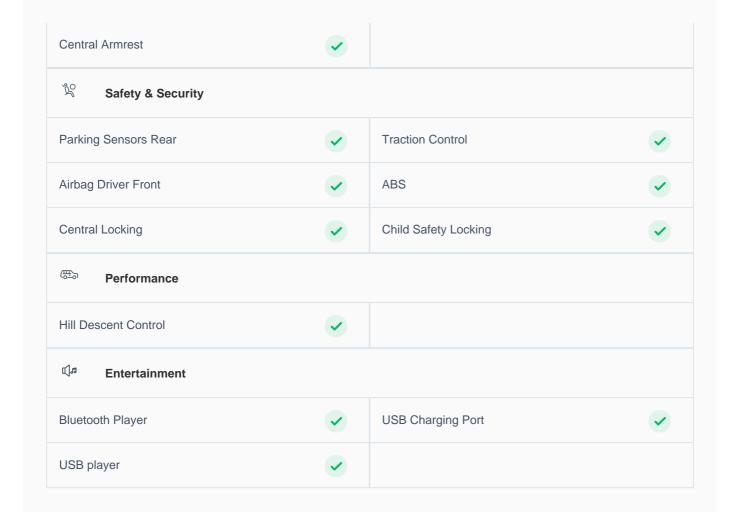

# **Electricals, Controls & Lights** Keys Master Key Door Locks Child Safety Locking Dashboard Instrument Panel Airbags Airbags Controls Cruise Control Infotainment Display **Engine Sensors OBD** Connector Music System Lights Headlight Interior Lights Tail Light Cluster Turn Signal Lights License Plate Light Fog Lights Air Conditioning AC Switch AC Cooling AC System Leaks Center AC Vent Front Right AC Vent Heater Rear Blower Switch Parking Sensors Rear Defogger **USB Charging Port** Power/ Manual Windows interiors & Luggage Dashboard And Instrument Panel Central Console