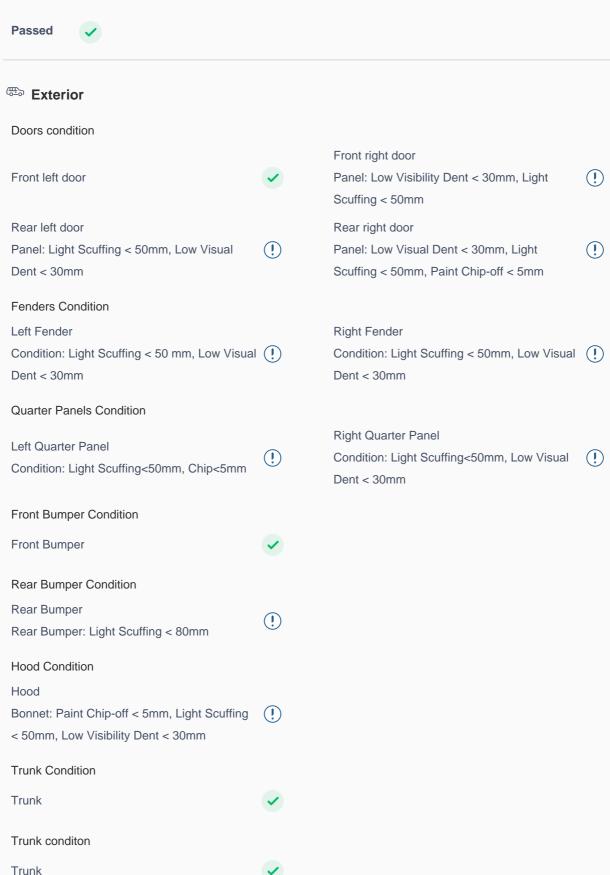

## **150 Point Detailed Inspection Report**

We're quite picky about the cars we procure, so the very fact that you found your car on our platform is a testament to its quality

**Roof Condition** 

| Roof                                                    | <b>✓</b> |                                                        |          |
|---------------------------------------------------------|----------|--------------------------------------------------------|----------|
| Pillars Condition                                       |          |                                                        |          |
| Left A Pillar                                           | <b>✓</b> | Right A Pillar                                         | <b>✓</b> |
| Left A to B Pillar Beading                              | <b>✓</b> | Right A to B Pillar Beading                            | <b>✓</b> |
| Right A to B Pillar                                     | <b>✓</b> | Left B Pillar                                          | <b>✓</b> |
| Left B Pillar Trim                                      | <b>✓</b> | Left B to C Pillar Beading                             | <b>✓</b> |
| Right C Pillar Trim                                     | <b>✓</b> | Right B to C Pillar                                    | <b>✓</b> |
| Right B to C Pillar Beading                             | <b>✓</b> | Left C Pillar                                          | <b>✓</b> |
| Running Board Condition                                 |          |                                                        |          |
| Left Running Board                                      | <b>✓</b> | Right Running Board                                    | <b>✓</b> |
| Windshield Condition                                    |          |                                                        |          |
| Front Windshield                                        | <b>✓</b> | Rear Windshield                                        | <b>✓</b> |
| Structural Assessment                                   |          |                                                        |          |
| Chassis Condition                                       | <b>✓</b> | Radiator Support                                       | <b>✓</b> |
| Apron                                                   | <b>✓</b> | Boot Floor                                             | <b>✓</b> |
| Firewall Condition                                      | <b>✓</b> | Cowl Top                                               | <b>✓</b> |
| Head Light Support Condition                            | <b>✓</b> |                                                        |          |
| Cowl Top                                                |          |                                                        |          |
| Cowl Top                                                | <b>✓</b> |                                                        |          |
| Rear View Mirror Condition                              |          |                                                        |          |
| Left Hand Side Mirror                                   | <b>✓</b> | Left Side Mirror                                       | <b>✓</b> |
| Right Side Mirror Body: Scratch < 50mm                  | !        | Right Hand Side Mirror                                 | <b>✓</b> |
| Alloy Wheel/ Rim                                        |          |                                                        |          |
| Left Front Alloy/ Rim                                   | <u>!</u> | Left Rear Alloy/ Rim                                   | (!)      |
| Rim: Alloy Edge Scuffing > 50mm  Right Front Alloy/ Rim |          | Rim: Alloy Edge Scuffing > 50mm  Right Rear Alloy/ Rim |          |
| Spare Alloy/ Rim Condition                              |          | ragit roal falloy, tall                                |          |
|                                                         |          |                                                        |          |
| Wheel Arch                                              | <b>✓</b> | Wheel cover                                            | <b>~</b> |
|                                                         |          |                                                        |          |