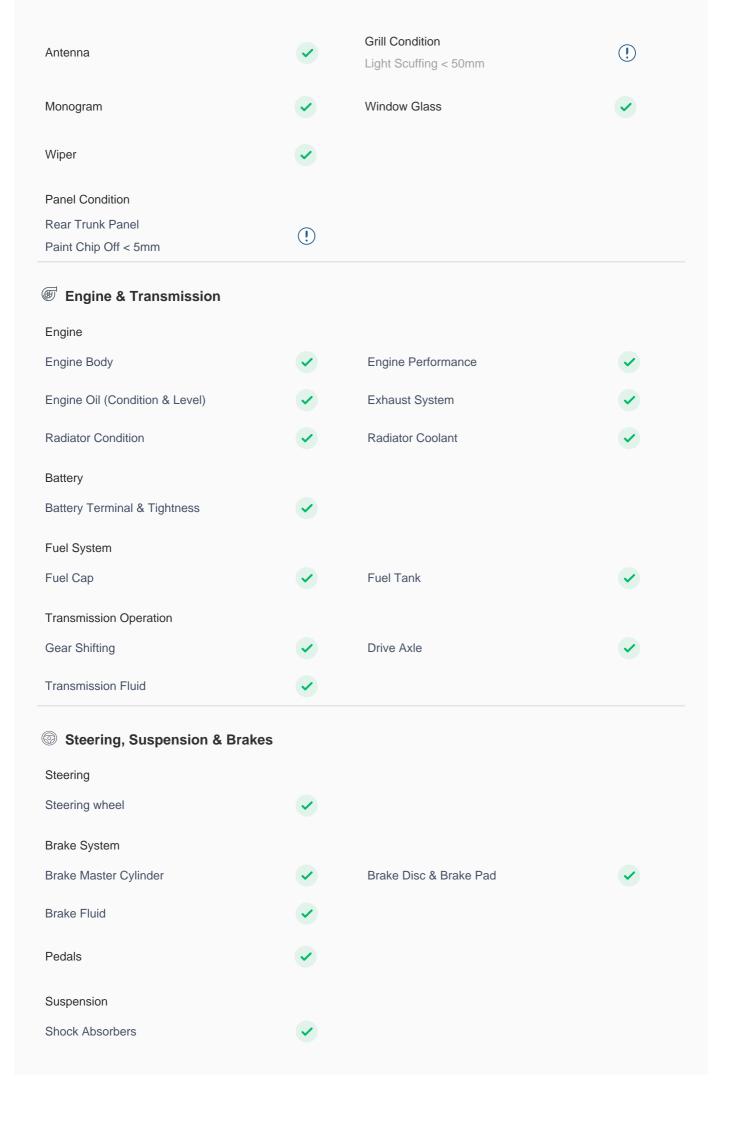

## **150 Point Detailed Inspection Report**

We're quite picky about the cars we procure, so the very fact that you found your car on our platform is a testament to its quality

**Roof Condition** 

| Roof                                                    | <b>✓</b> |                                                        |          |
|---------------------------------------------------------|----------|--------------------------------------------------------|----------|
| Pillars Condition                                       |          |                                                        |          |
| Left A Pillar                                           | <b>✓</b> | Right A Pillar                                         | <b>✓</b> |
| Left A to B Pillar Beading                              | <b>✓</b> | Right A to B Pillar Beading                            | <b>✓</b> |
| Right A to B Pillar                                     | <b>✓</b> | Left B Pillar                                          | <b>✓</b> |
| Left B Pillar Trim                                      | <b>✓</b> | Left B to C Pillar Beading                             | <b>✓</b> |
| Right C Pillar Trim                                     | <b>✓</b> | Right B to C Pillar                                    | <b>✓</b> |
| Right B to C Pillar Beading                             | <b>✓</b> | Left C Pillar                                          | <b>✓</b> |
| Running Board Condition                                 |          |                                                        |          |
| Left Running Board                                      | <b>✓</b> | Right Running Board                                    | <b>✓</b> |
| Windshield Condition                                    |          |                                                        |          |
| Front Windshield                                        | <b>✓</b> | Rear Windshield                                        | <b>✓</b> |
| Structural Assessment                                   |          |                                                        |          |
| Chassis Condition                                       | <b>✓</b> | Radiator Support                                       | <b>✓</b> |
| Apron                                                   | <b>✓</b> | Boot Floor                                             | <b>✓</b> |
| Firewall Condition                                      | <b>✓</b> | Cowl Top                                               | <b>✓</b> |
| Head Light Support Condition                            | <b>✓</b> |                                                        |          |
| Cowl Top                                                |          |                                                        |          |
| Cowl Top                                                | <b>✓</b> |                                                        |          |
| Rear View Mirror Condition                              |          |                                                        |          |
| Left Hand Side Mirror                                   | <b>✓</b> | Left Side Mirror                                       | <b>✓</b> |
| Right Side Mirror Body: Scratch < 50mm                  | !        | Right Hand Side Mirror                                 | <b>✓</b> |
| Alloy Wheel/ Rim                                        |          |                                                        |          |
| Left Front Alloy/ Rim                                   | <u>!</u> | Left Rear Alloy/ Rim                                   | (!)      |
| Rim: Alloy Edge Scuffing > 50mm  Right Front Alloy/ Rim |          | Rim: Alloy Edge Scuffing > 50mm  Right Rear Alloy/ Rim |          |
| Spare Alloy/ Rim Condition                              |          | ragit roal falloy, tall                                |          |
|                                                         |          |                                                        |          |
| Wheel Arch                                              | <b>✓</b> | Wheel cover                                            | <b>~</b> |
|                                                         |          |                                                        |          |

# **Electricals, Controls & Lights** Keys Master Key Door Locks Child Safety Locking Dashboard Instrument Panel Airbags Airbags Controls Cruise Control Infotainment Display **Engine Sensors OBD** Connector Music System Lights Headlight Interior Lights Tail Light Cluster Turn Signal Lights License Plate Light Fog Lights Air Conditioning AC Switch AC Cooling AC System Leaks Center AC Vent Front Right AC Vent Heater Rear Blower Switch Parking Sensors Rear Defogger **USB Charging Port** Power/ Manual Windows interiors & Luggage Dashboard And Instrument Panel Central Console