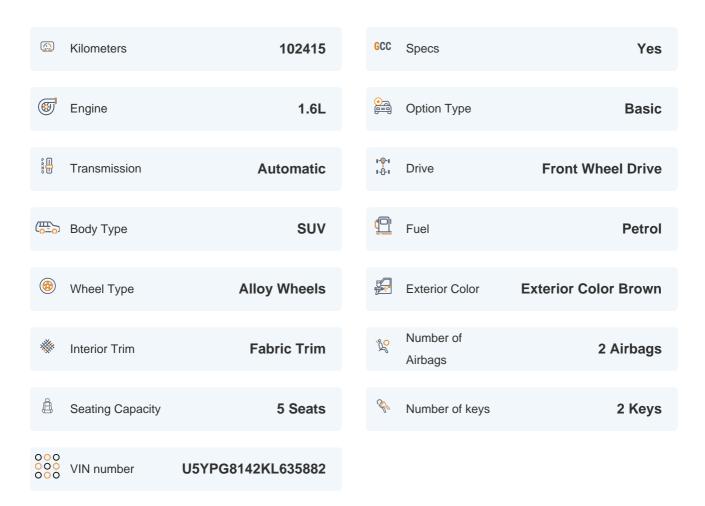

# 2019 KIA SPORTAGE LX | 102,415 KM

VIN: U5YPG8142KL635882

#### **Basic Details**