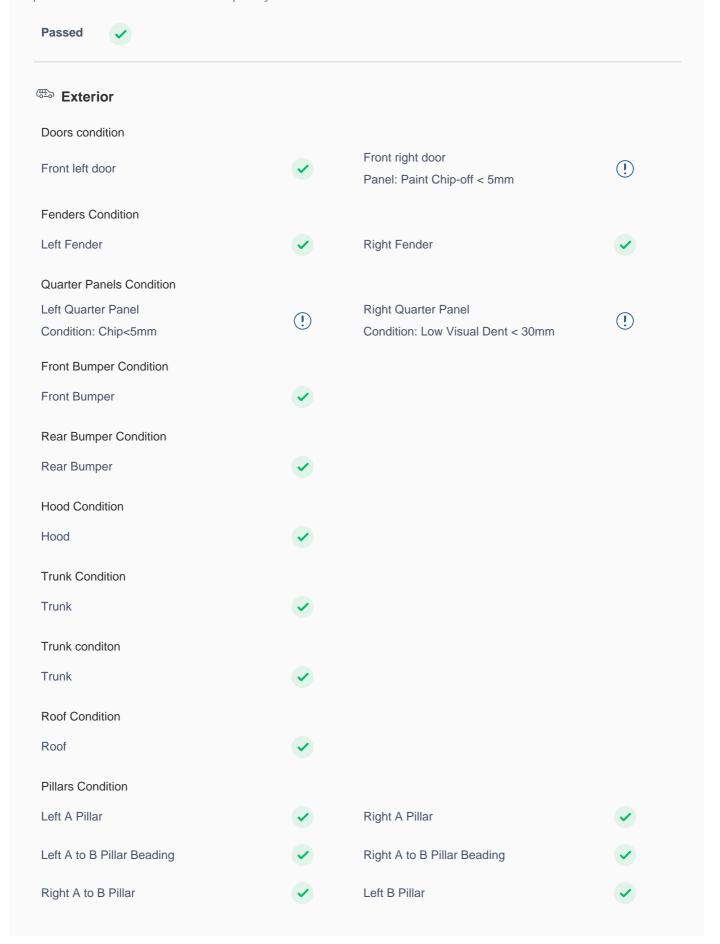

## **150 Point Detailed Inspection Report**

We're quite picky about the cars we procure, so the very fact that you found your car on our platform is a testament to its quality

| Left B Pillar Trim                        | <b>✓</b> | Right C Pillar Trim           | <b>✓</b> |
|-------------------------------------------|----------|-------------------------------|----------|
| Running Board Condition                   |          |                               |          |
| Left Running Board                        | <b>✓</b> | Right Running Board           | <b>✓</b> |
| Sunroof Glass Condition (If Equipped)     |          |                               |          |
| Sun Roof Glass                            | <b>✓</b> |                               |          |
| Windshield Condition                      |          |                               |          |
| Front Windshield                          |          |                               |          |
| Beading: Mouldings Crack/ Fair Use Wear < | (!)      | Rear Windshield               | <b>✓</b> |
| 50mm                                      |          |                               |          |
| Structural Assessment                     |          |                               |          |
| Chassis Condition                         | <b>✓</b> | Radiator Support              | <b>✓</b> |
| Apron                                     | <b>✓</b> | Boot Floor                    | <b>✓</b> |
| Firewall Condition                        | <b>✓</b> | Cowl Top                      | <b>✓</b> |
| Head Light Support Condition              | <b>✓</b> |                               |          |
| Cowl Top                                  |          |                               |          |
| Cowl Top                                  | <b>✓</b> |                               |          |
| Rear View Mirror Condition                |          |                               |          |
| Left Hand Side Mirror                     | (!)      | Left Side Mirror              | <b>✓</b> |
| Body: Light Scuffing < 50mm               |          |                               |          |
| Right Side Mirror                         | <b>✓</b> | Right Hand Side Mirror        | <b>✓</b> |
| Alloy Wheel/ Rim                          |          |                               |          |
| Left Front Alloy/ Rim                     | <b>✓</b> | Left Rear Alloy/ Rim          | <b>✓</b> |
| Right Front Alloy/ Rim                    |          | Right Rear Alloy/ Rim         | (!)      |
| Taght Front / moy/ Tahi                   |          | Rim: Alloy Edge/Scuffing<80mm | $\odot$  |
| Antenna                                   | <b>✓</b> | Grill Condition               | <b>✓</b> |
| Monogram                                  | <b>✓</b> | Window Glass                  | <b>✓</b> |
| Wiper                                     | <b>✓</b> |                               |          |
|                                           |          |                               |          |
| Panel Condition                           |          |                               |          |
| Rear Trunk Panel                          | <b>✓</b> |                               |          |