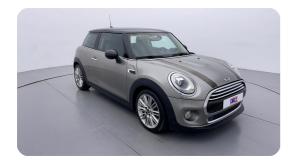

## **Exceeding RTA standards**

We tick all the RTA mandated boxes, and several more. Every car is checked on 150+ points, and is guaranteed to pass the RTA test.

## **3 Months Warranty**

This car comes with 3 months or 5,000 km warranty, whichever is earlier.

#### Car has been Refurbished

We spend ~AED 4,000 to refurbish & inspect the car to ensure only quality cars get listed.



# 2017 MINI COOPER STD | 106,487 KM

VIN: WMWXM5105H3A28594

# **Car highlights**



## **Panoramic Roof**

This car has a panoramic roof



## **Cruise control**

Cruise control to drive with ease & comfort



#### **Bluetooth**

Enjoy your drive with bluetooth



## **Amazing Comfort**

Power driver seat

## **Basic Details**



## **Specs and features**

The specification listed was standard for this model when supplied new. The exact specification of this car may vary. Please refer to car images for more details.



| Fog Light Front       | <b>✓</b> | Running Lights        | ~        |
|-----------------------|----------|-----------------------|----------|
| Rear Bumper Spoiler   | <b>~</b> | HID Headlights        | <b>✓</b> |
| Safety & Security     |          |