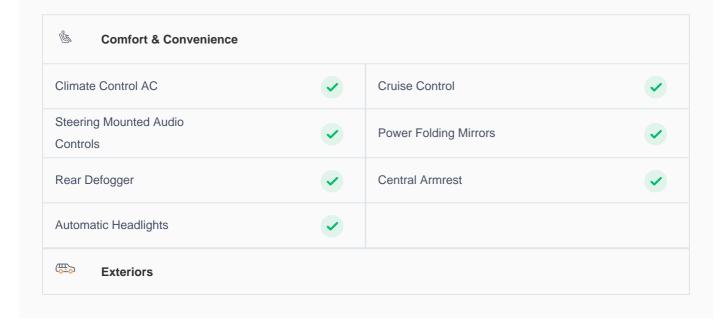

## **Specs and features**

The specification listed was standard for this model when supplied new. The exact specification of this car may vary. Please refer to car images for more details.

| Fog Light Front       | <b>✓</b> | Running Lights        | ~        |
|-----------------------|----------|-----------------------|----------|
| Rear Bumper Spoiler   | <b>~</b> | HID Headlights        | <b>✓</b> |
| Safety & Security     |          |                       |          |
| Navigation            | <b>~</b> | Parking Sensors Front | <b>✓</b> |
| Parking Sensors Rear  | <b>~</b> | Traction Control      | <b>✓</b> |
| Airbag Curtain Shield | <b>~</b> | Airbag Driver Front   | <b>✓</b> |
| ABS                   | <b>~</b> | Central Locking       | •        |
| Child Safety Locking  | •        |                       |          |
|                       |          |                       |          |
| Bluetooth Player      | <b>V</b> | USB player            |          |