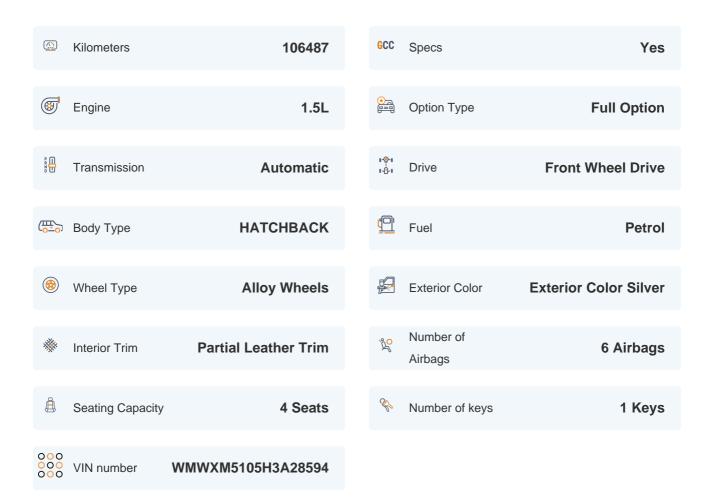

## **Basic Details**

# 2017 MINI COOPER STD | 106,487 KM

VIN: WMWXM5105H3A28594