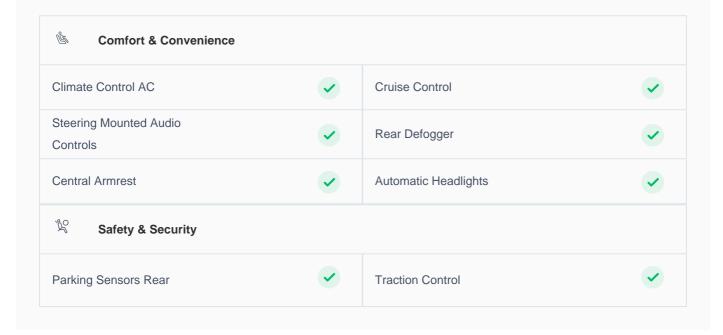

## **Specs and features**

The specification listed was standard for this model when supplied new. The exact specification of this car may vary. Please refer to car images for more details.

| Airbag Curtain Shield  | <b>✓</b> | Airbag Knees         | <b>✓</b> |
|------------------------|----------|----------------------|----------|
| Airbag Driver Front    | <b>✓</b> | ABS                  | <b>✓</b> |
| Central Locking        | <b>~</b> | Child Safety Locking | <b>✓</b> |
| Exteriors              |          |                      |          |
| Running Lights         | •        | HID Headlights       | <b>~</b> |
| <b>□</b> Entertainment |          |                      |          |
| Bluetooth Player       | <b>~</b> | USB Charging Port    | ~        |
| Infotainment System    | <b>V</b> |                      |          |