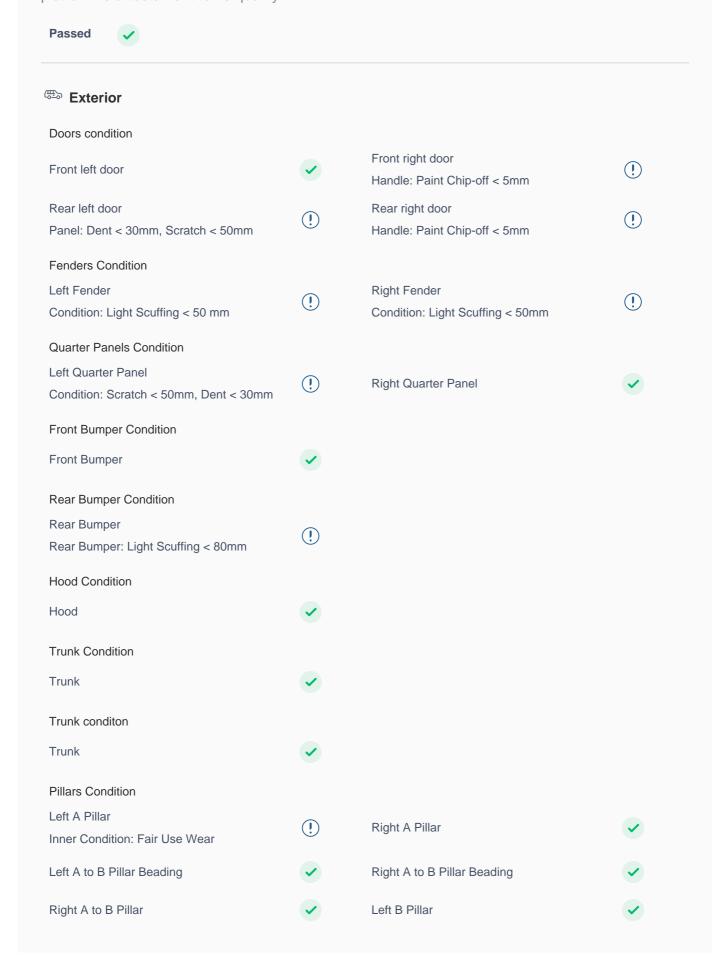

## **150 Point Detailed Inspection Report**

We're quite picky about the cars we procure, so the very fact that you found your car on our platform is a testament to its quality

| Left B Pillar Trim                                                             | <b>✓</b> | Left B to C Pillar Beading                                        | <b>✓</b> |
|--------------------------------------------------------------------------------|----------|-------------------------------------------------------------------|----------|
| Right C Pillar Trim                                                            | <b>✓</b> | Right B to C Pillar                                               | <b>✓</b> |
| Right B to C Pillar Beading                                                    | <b>✓</b> | Left C Pillar                                                     | <b>✓</b> |
| Running Board Condition                                                        |          |                                                                   |          |
| Left Running Board                                                             | <b>✓</b> | Right Running Board Front Right Floor Trim: Light Scuffing < 80mm | !        |
| Windshield Condition                                                           |          |                                                                   |          |
| Front Windshield                                                               | <b>✓</b> | Rear Windshield                                                   | <b>✓</b> |
| Structural Assessment                                                          |          |                                                                   |          |
| Chassis Condition                                                              | <b>✓</b> | Radiator Support                                                  | <b>✓</b> |
| Apron                                                                          | <b>✓</b> | Boot Floor                                                        | <b>✓</b> |
| Firewall Condition                                                             | <b>✓</b> | Cowl Top                                                          | <b>✓</b> |
| Head Light Support Condition                                                   | <b>✓</b> |                                                                   |          |
| Cowl Top                                                                       |          |                                                                   |          |
| Cowl Top                                                                       | <b>✓</b> |                                                                   |          |
| Rear View Mirror Condition                                                     |          |                                                                   |          |
| Left Hand Side Mirror                                                          | <b>✓</b> | Left Side Mirror                                                  | <b>✓</b> |
| Right Side Mirror                                                              | <b>✓</b> | Right Hand Side Mirror                                            | <b>✓</b> |
| Alloy Wheel/ Rim                                                               |          |                                                                   |          |
| Left Front Alloy/ Rim Rim: Alloy Edge/ Scuff < 80mm                            | !        | Left Rear Alloy/ Rim                                              | <b>✓</b> |
| Right Front Alloy/ Rim Rim: Alloy Face/ Scuff < 50mm, Alloy Edge/ Scuff < 80mm | !        | Right Rear Alloy/ Rim                                             | <b>✓</b> |
| Spare Alloy/ Rim Condition                                                     | <b>✓</b> |                                                                   |          |
| Wheel cover                                                                    | <b>✓</b> | Grill Condition Light Scuffing < 50mm                             | !        |
| Monogram                                                                       | <b>✓</b> | Window Glass                                                      | <b>✓</b> |
| Wiper                                                                          | <b>✓</b> |                                                                   |          |
| Panel Condition                                                                |          |                                                                   |          |