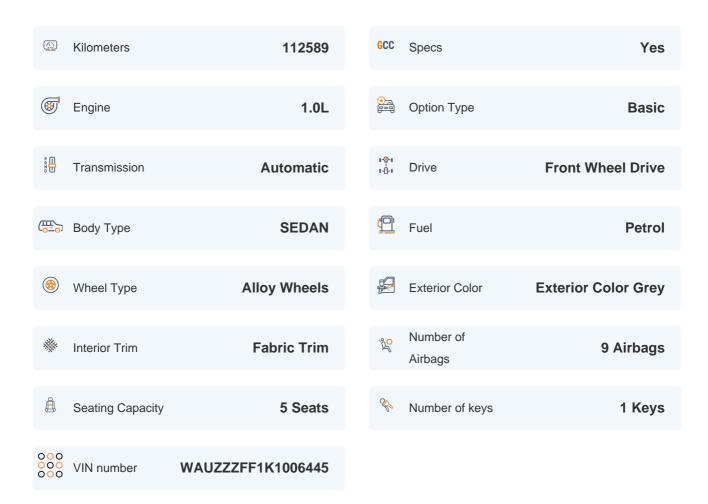

# 2019 AUDI A3 30 TFSI | 112,589 KM

VIN: WAUZZZFF1K1006445

#### **Basic Details**