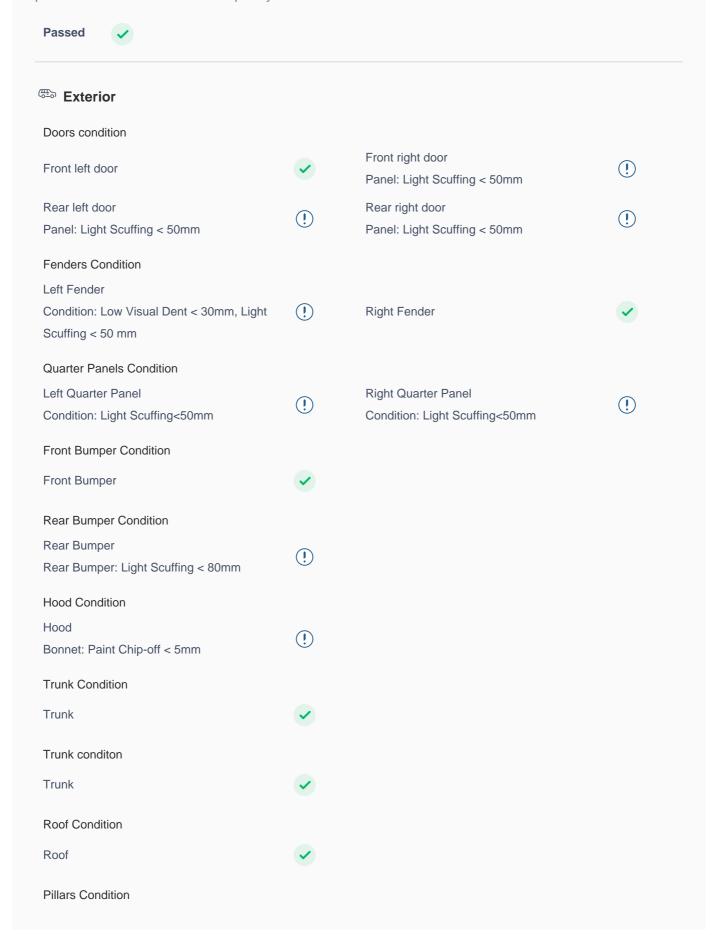

## **150 Point Detailed Inspection Report**

We're quite picky about the cars we procure, so the very fact that you found your car on our platform is a testament to its quality

| Left A Pillar                          | <b>✓</b> | Right A Pillar                                                   | <b>✓</b> |
|----------------------------------------|----------|------------------------------------------------------------------|----------|
| Left A to B Pillar Beading             | <b>✓</b> | Right A to B Pillar Beading Beading Crack/ Tear < 5mm            | !        |
| Right A to B Pillar                    | <b>✓</b> | Left B Pillar                                                    | <b>✓</b> |
| Left B Pillar Trim                     | <b>✓</b> | Left B to C Pillar Beading                                       | <b>✓</b> |
| Right C Pillar Trim                    | <b>✓</b> | Right B to C Pillar                                              | <b>✓</b> |
| Right B to C Pillar Beading            | <b>✓</b> | Left C Pillar                                                    | <b>✓</b> |
| Running Board Condition                |          |                                                                  |          |
| Left Running Board                     | <b>✓</b> | Right Running Board  Rear Right Sill Trim: Light Scuffing < 80mm | (!)      |
| Windshield Condition                   |          |                                                                  |          |
| Front Windshield                       | <b>✓</b> | Rear Windshield                                                  | <b>✓</b> |
| Structural Assessment                  |          |                                                                  |          |
| Chassis Condition                      | <b>✓</b> | Radiator Support                                                 | <b>✓</b> |
| Apron                                  | <b>✓</b> | Boot Floor                                                       | <b>✓</b> |
| Firewall Condition                     | <b>✓</b> | Cowl Top                                                         | <b>✓</b> |
| Head Light Support Condition           | <b>✓</b> |                                                                  |          |
| Cowl Top                               |          |                                                                  |          |
| Cowl Top                               | <b>✓</b> |                                                                  |          |
| Rear View Mirror Condition             |          |                                                                  |          |
| Left Hand Side Mirror Body: Chip < 5mm | !        | Left Side Mirror                                                 | <b>✓</b> |
| Right Side Mirror                      | <b>✓</b> | Right Hand Side Mirror                                           | <b>✓</b> |
| Alloy Wheel/ Rim                       |          |                                                                  |          |
| Left Front Alloy/ Rim                  | <b>✓</b> | Left Rear Alloy/ Rim                                             | <b>✓</b> |
| Right Front Alloy/ Rim                 | <b>✓</b> | Right Rear Alloy/ Rim Rim: Alloy Edge/Scuffing<80mm              | (!)      |
| Wheel Arch                             | <b>✓</b> | Wheel cover                                                      | <b>✓</b> |
| Antenna                                | •        | Grill Condition Light Scuffing < 50mm                            | (!)      |