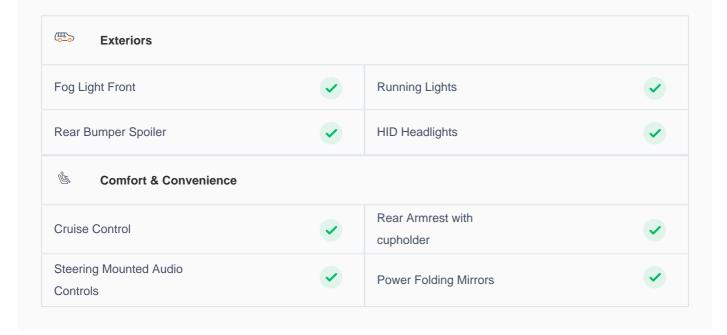

#### **Cruise control**

Cruise control to drive with ease & comfort

## **Specs and features**

The specification listed was standard for this model when supplied new. The exact specification of this car may vary. Please refer to car images for more details.

| Rear Defogger          | <b>✓</b> | Central Armrest      | ~        |
|------------------------|----------|----------------------|----------|
| Automatic Headlights   | <b>✓</b> |                      |          |
| Safety & Security      |          |                      |          |
| Parking Sensors Front  | <b>✓</b> | Parking Sensors Rear | ~        |
| Reverse Camera         | <b>✓</b> | Traction Control     | ~        |
| Airbag Curtain Shield  | •        | Airbag Driver Front  | <b>✓</b> |
| ABS                    | •        | Central Locking      | <b>✓</b> |
| Child Safety Locking   | •        |                      |          |
| <b>□</b> Entertainment |          |                      |          |
| Bluetooth Player       | <b>✓</b> | USB player           | <b>✓</b> |