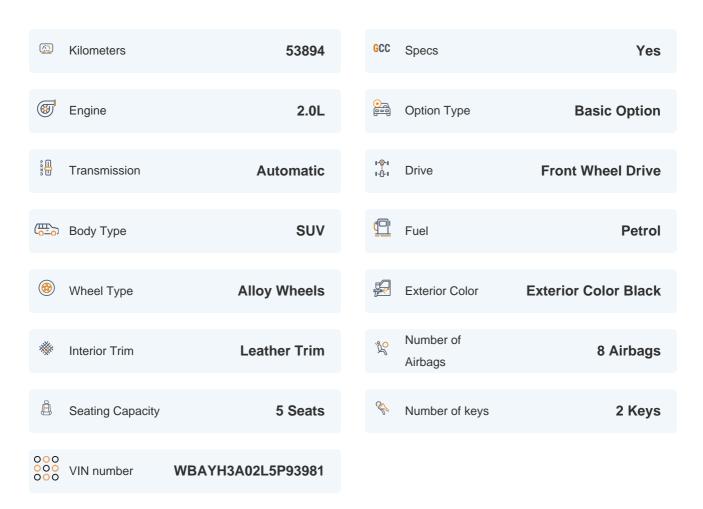

# 2020 BMW X2 SDRIVE 20I | 53,894 KM

VIN: WBAYH3A02L5P93981

#### **Basic Details**