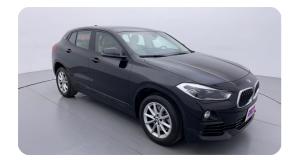

#### **Exceeding RTA standards**

We tick all the RTA mandated boxes, and several more. Every car is checked on 150+ points, and is guaranteed to pass the RTA test.

#### **3 Months Warranty**

This car comes with 3 months or 5,000 km warranty, whichever is earlier.

#### Car has been Refurbished

We spend ~AED 4,000 to refurbish & inspect the car to ensure only quality cars get listed.



# 2020 BMW X2 SDRIVE 20I | 53,894 KM

VIN: WBAYH3A02L5P93981

# **Car highlights**



## Supercharger/turbocharger

This car has a Supercharger/turbocharger



#### **Cruise control**

Cruise control to drive with ease & comfort



#### **Bluetooth**

Enjoy your drive with bluetooth



## **Amazing Comfort**

Power driver seat

#### **Basic Details**



## **Specs and features**

The specification listed was standard for this model when supplied new. The exact specification of this car may vary. Please refer to car images for more details.



| Rear Defogger          | <b>✓</b> | Central Armrest      | ~        |
|------------------------|----------|----------------------|----------|
| Automatic Headlights   | <b>✓</b> |                      |          |
| Safety & Security      |