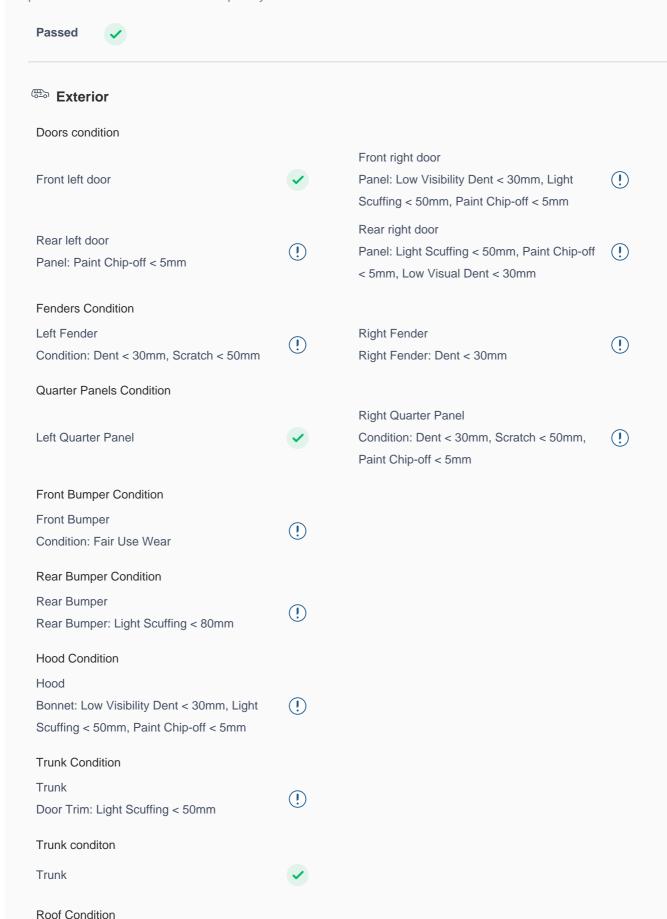

### **150 Point Detailed Inspection Report**

We're quite picky about the cars we procure, so the very fact that you found your car on our platform is a testament to its quality

| Roof                                                                                            | <b>✓</b> |                                                                   |          |
|-------------------------------------------------------------------------------------------------|----------|-------------------------------------------------------------------|----------|
| Pillars Condition                                                                               |          |                                                                   |          |
| Left A Pillar                                                                                   | <b>✓</b> | Right A Pillar                                                    | <b>✓</b> |
| Left A to B Pillar Beading                                                                      | ~        | Right A to B Pillar Beading                                       | <b>✓</b> |
| Right A to B Pillar  Low Visual Dent < 30mm                                                     | !        | Left B Pillar                                                     | <b>✓</b> |
| Left B Pillar Trim                                                                              | <b>✓</b> | Left B to C Pillar Beading                                        | <b>✓</b> |
| Right C Pillar Trim                                                                             | <b>✓</b> | Right B to C Pillar                                               | <b>✓</b> |
| Right B to C Pillar Beading                                                                     | <b>✓</b> | Left C Pillar                                                     | <b>✓</b> |
| Running Board Condition                                                                         |          |                                                                   |          |
| Left Running Board                                                                              | <b>✓</b> | Right Running Board Front Right Floor Trim: Light Scuffing < 80mm | (!)      |
| Sunroof Glass Condition (If Equipped)                                                           |          |                                                                   |          |
| Sun Roof Glass                                                                                  | <b>✓</b> |                                                                   |          |
| Windshield Condition                                                                            |          |                                                                   |          |
| Front Windshield Condition: Driver Side/Stone Chip Mark<5mm, Passenger Side/Stone Chip Mark<8mm | (!)      | Rear Windshield                                                   | <b>✓</b> |
| Structural Assessment                                                                           |          |                                                                   |          |
| Chassis Condition                                                                               | <b>✓</b> | Radiator Support                                                  | <b>✓</b> |
| Apron                                                                                           | <b>✓</b> | Boot Floor                                                        | <b>✓</b> |
| Firewall Condition                                                                              | <b>✓</b> | Cowl Top Beading: Crack/Fair Use Wear<50mm                        | !        |
| Head Light Support Condition                                                                    | <b>✓</b> |                                                                   |          |
| Cowl Top                                                                                        |          |                                                                   |          |
| Cowl Top                                                                                        | <b>✓</b> |                                                                   |          |
| Rear View Mirror Condition                                                                      |          |                                                                   |          |
| Left Hand Side Mirror                                                                           | <b>✓</b> | Left Side Mirror                                                  | <b>✓</b> |
| Right Side Mirror                                                                               | <b>✓</b> | Right Hand Side Mirror                                            | <b>✓</b> |
| Alloy Wheel/ Rim                                                                                |          |                                                                   |          |

| Rim: Alloy Face/ Scuff < 50mm                           | (!)      | Left Rear Alloy/ Rim  Rim: Alloy Face/ Scuff < 50mm | !        |
|---------------------------------------------------------|----------|-----------------------------------------------------|----------|
| Right Front Alloy/ Rim Rim: Alloy Face/ Scuff < 50mm    | !        | Right Rear Alloy/ Rim Rim: Alloy Face/ Scuff < 50mm | (!)      |
| Spare Alloy/ Rim Condition                              | <b>✓</b> |                                                     |          |
| Wheel cover Rear Right: Face/ Scuffs < 50mm             | !        | Antenna                                             | <b>✓</b> |
| Grill Condition Light Scuffing < 50mm                   | !        | Monogram                                            | <b>✓</b> |
| Window Glass                                            | <b>✓</b> | Wiper                                               | <b>✓</b> |
| Panel Condition  Rear Trunk Panel  Paint Chip Off < 5mm | !        |                                                     |          |
| Engine & Transmission                                   |          |                                                     |          |
| Engine Rody                                             |          | Engine Performance                                  |          |
| Engine Body                                             |          | Engine Performance                                  |          |
| Engine Oil (Condition & Level)                          | <b>✓</b> | Exhaust System                                      | <b>✓</b> |
| Radiator Condition                                      | <b>✓</b> | Radiator Coolant                                    | <b>✓</b> |
| Battery                                                 |          |                                                     |          |
| Battery Terminal & Tightness                            | <b>✓</b> |                                                     |          |
| Fuel System                                             |          |                                                     |          |
| Fuel Cap                                                | <b>✓</b> | Fuel Tank                                           | <b>✓</b> |
| Transmission Operation                                  |          |                                                     |          |
| Gear Shifting                                           | <b>✓</b> | Drive Axle                                          | <b>✓</b> |
| Transmission Fluid                                      | •        |                                                     |          |
| Steering, Suspension & Brakes                           |          |                                                     |          |
| Steering                                                |          |                                                     |          |
| Steering wheel                                          | <b>✓</b> |                                                     |          |
| Brake System                                            |          |                                                     |          |
| Parking Brake                                           | <b>✓</b> | Brake Master Cylinder                               | <b>✓</b> |
|                                                         |          |                                                     |          |