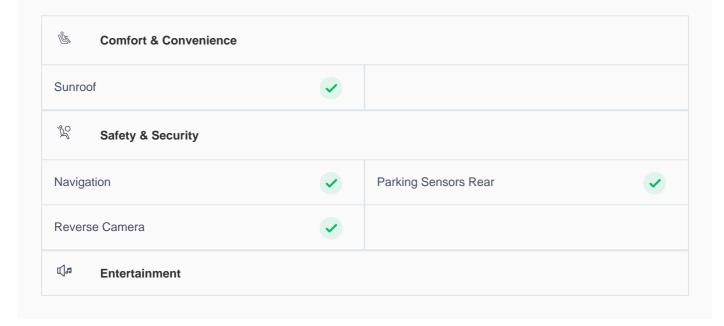

### Sunroof

This car has a sunroof

## **Specs and features**

The specification listed was standard for this model when supplied new. The exact specification of this car may vary. Please refer to car images for more details.