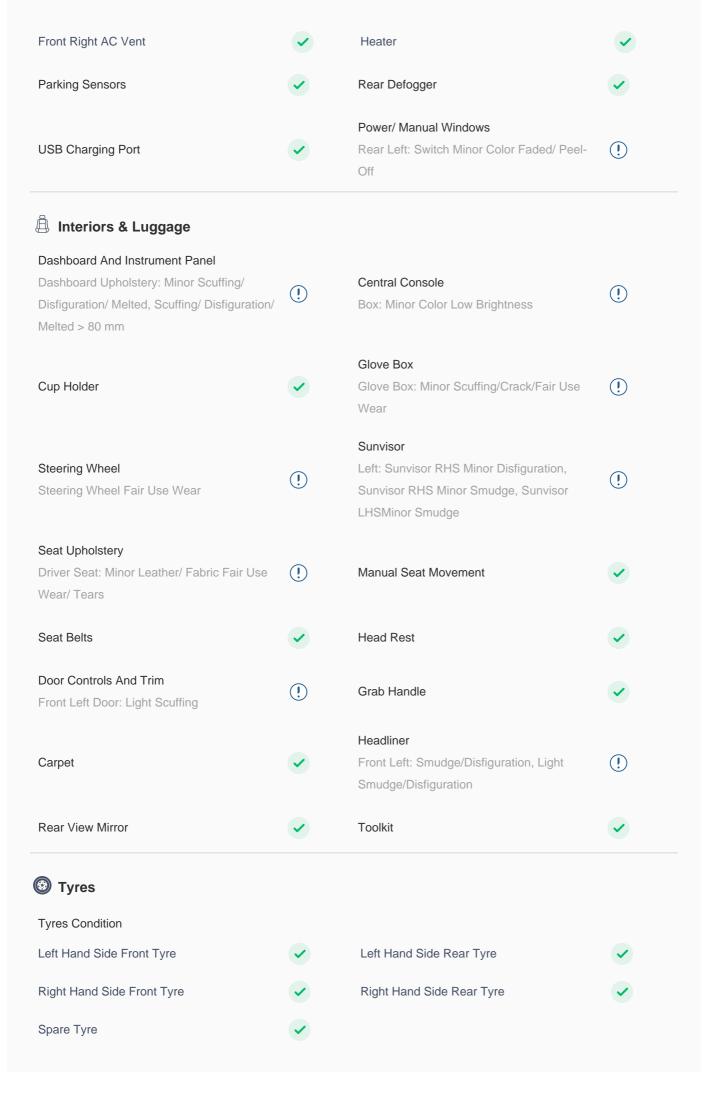

| Rim: Alloy Face/ Scuff < 50mm                           | (!)      | Left Rear Alloy/ Rim  Rim: Alloy Face/ Scuff < 50mm | !        |
|---------------------------------------------------------|----------|-----------------------------------------------------|----------|
| Right Front Alloy/ Rim Rim: Alloy Face/ Scuff < 50mm    | !        | Right Rear Alloy/ Rim Rim: Alloy Face/ Scuff < 50mm | (!)      |
| Spare Alloy/ Rim Condition                              | <b>✓</b> |                                                     |          |
| Wheel cover Rear Right: Face/ Scuffs < 50mm             | !        | Antenna                                             | <b>✓</b> |
| Grill Condition Light Scuffing < 50mm                   | !        | Monogram                                            | <b>✓</b> |
| Window Glass                                            | <b>✓</b> | Wiper                                               | <b>✓</b> |
| Panel Condition  Rear Trunk Panel  Paint Chip Off < 5mm | !        |                                                     |          |
| Engine & Transmission                                   |          |                                                     |          |
| Engine Rody                                             |          | Engine Performance                                  |          |
| Engine Body                                             |          | Engine Performance                                  |          |
| Engine Oil (Condition & Level)                          | <b>✓</b> | Exhaust System                                      | <b>✓</b> |
| Radiator Condition                                      | <b>✓</b> | Radiator Coolant                                    | <b>✓</b> |
| Battery                                                 |          |                                                     |          |
| Battery Terminal & Tightness                            | <b>✓</b> |                                                     |          |
| Fuel System                                             |          |                                                     |          |
| Fuel Cap                                                | <b>✓</b> | Fuel Tank                                           | <b>✓</b> |
| Transmission Operation                                  |          |                                                     |          |
| Gear Shifting                                           | <b>✓</b> | Drive Axle                                          | <b>✓</b> |
| Transmission Fluid                                      | •        |                                                     |          |
| Steering, Suspension & Brakes                           |          |                                                     |          |
| Steering                                                |          |                                                     |          |
| Steering wheel                                          | <b>✓</b> |                                                     |          |
| Brake System                                            |          |                                                     |          |
| Parking Brake                                           | <b>✓</b> | Brake Master Cylinder                               | <b>✓</b> |
|                                                         |          |                                                     |          |

| Tyres Depth (Remaining) |      |               |      |
|-------------------------|------|---------------|------|
| LHS Front Tyre          | <65% | LHS Rear Tyre | <75% |
| RHS Front Tyre          | <65% | RHS Rear Tyre | <85% |
| Spare Tyre              | <65% |               |      |
|                         |      |               |      |