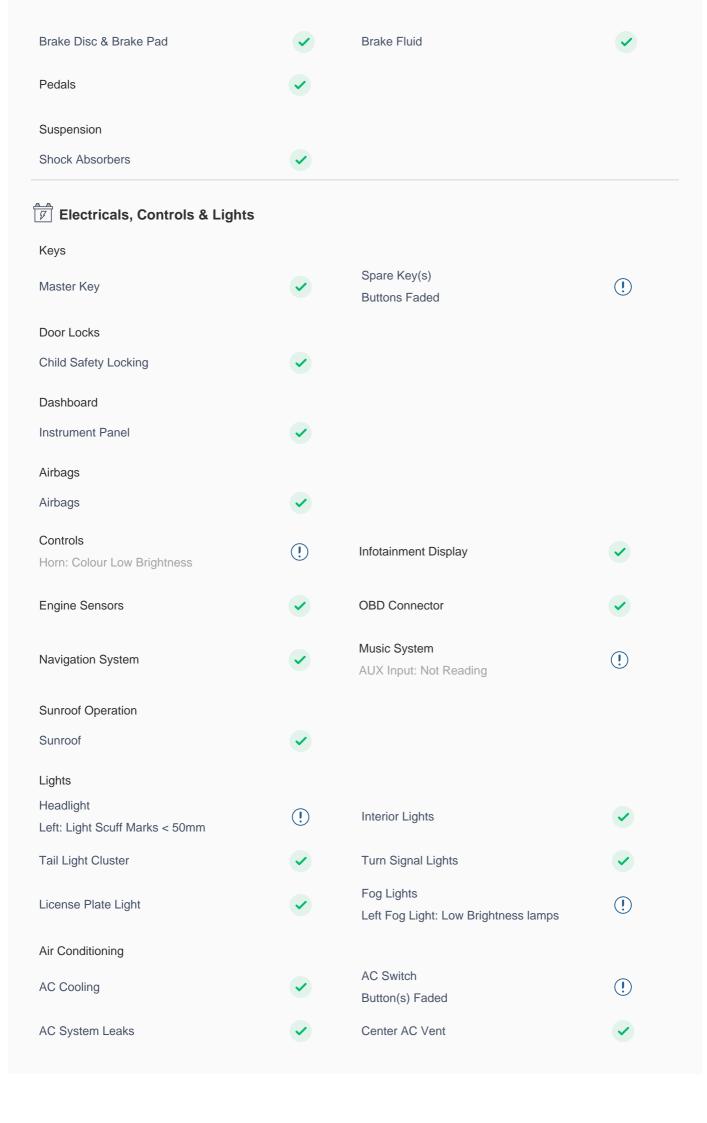

### **150 Point Detailed Inspection Report**

We're quite picky about the cars we procure, so the very fact that you found your car on our platform is a testament to its quality

| Roof                                                                                            | <b>✓</b> |                                                                   |          |
|-------------------------------------------------------------------------------------------------|----------|-------------------------------------------------------------------|----------|
| Pillars Condition                                                                               |          |                                                                   |          |
| Left A Pillar                                                                                   | <b>✓</b> | Right A Pillar                                                    | <b>✓</b> |
| Left A to B Pillar Beading                                                                      | ~        | Right A to B Pillar Beading                                       | <b>✓</b> |
| Right A to B Pillar  Low Visual Dent < 30mm                                                     | !        | Left B Pillar                                                     | <b>✓</b> |
| Left B Pillar Trim                                                                              | <b>✓</b> | Left B to C Pillar Beading                                        | <b>✓</b> |
| Right C Pillar Trim                                                                             | <b>✓</b> | Right B to C Pillar                                               | <b>✓</b> |
| Right B to C Pillar Beading                                                                     | <b>✓</b> | Left C Pillar                                                     | <b>✓</b> |
| Running Board Condition                                                                         |          |                                                                   |          |
| Left Running Board                                                                              | <b>✓</b> | Right Running Board Front Right Floor Trim: Light Scuffing < 80mm | (!)      |
| Sunroof Glass Condition (If Equipped)                                                           |          |                                                                   |          |
| Sun Roof Glass                                                                                  | <b>✓</b> |                                                                   |          |
| Windshield Condition                                                                            |          |                                                                   |          |
| Front Windshield Condition: Driver Side/Stone Chip Mark<5mm, Passenger Side/Stone Chip Mark<8mm | (!)      | Rear Windshield                                                   | <b>✓</b> |
| Structural Assessment                                                                           |          |                                                                   |          |
| Chassis Condition                                                                               | <b>✓</b> | Radiator Support                                                  | <b>✓</b> |
| Apron                                                                                           | <b>✓</b> | Boot Floor                                                        | <b>✓</b> |
| Firewall Condition                                                                              | <b>✓</b> | Cowl Top Beading: Crack/Fair Use Wear<50mm                        | !        |
| Head Light Support Condition                                                                    | <b>✓</b> |                                                                   |          |
| Cowl Top                                                                                        |          |                                                                   |          |
| Cowl Top                                                                                        | <b>✓</b> |                                                                   |          |
| Rear View Mirror Condition                                                                      |          |                                                                   |          |
| Left Hand Side Mirror                                                                           | <b>✓</b> | Left Side Mirror                                                  | <b>✓</b> |
| Right Side Mirror                                                                               | <b>✓</b> | Right Hand Side Mirror                                            | <b>✓</b> |
| Alloy Wheel/ Rim                                                                                |          |                                                                   |          |

| Rim: Alloy Face/ Scuff < 50mm                           | (!)      | Left Rear Alloy/ Rim  Rim: Alloy Face/ Scuff < 50mm | !        |
|---------------------------------------------------------|----------|-----------------------------------------------------|----------|
| Right Front Alloy/ Rim Rim: Alloy Face/ Scuff < 50mm    | !        | Right Rear Alloy/ Rim Rim: Alloy Face/ Scuff < 50mm | (!)      |
| Spare Alloy/ Rim Condition                              | <b>✓</b> |                                                     |          |
| Wheel cover Rear Right: Face/ Scuffs < 50mm             | !        | Antenna                                             | <b>✓</b> |
| Grill Condition Light Scuffing < 50mm                   | !        | Monogram                                            | <b>✓</b> |
| Window Glass                                            | <b>✓</b> | Wiper                                               | <b>✓</b> |
| Panel Condition  Rear Trunk Panel  Paint Chip Off < 5mm | !        |                                                     |          |
| Engine & Transmission                                   |          |                                                     |          |
| Engine Rody                                             |          | Engine Performance                                  |          |
| Engine Body                                             |          | Engine Performance                                  |          |
| Engine Oil (Condition & Level)                          | <b>✓</b> | Exhaust System                                      | <b>✓</b> |
| Radiator Condition                                      | <b>✓</b> | Radiator Coolant                                    | <b>✓</b> |
| Battery                                                 |          |                                                     |          |
| Battery Terminal & Tightness                            | <b>✓</b> |                                                     |          |
| Fuel System                                             |          |                                                     |          |
| Fuel Cap                                                | <b>✓</b> | Fuel Tank                                           | <b>✓</b> |
| Transmission Operation                                  |          |                                                     |          |
| Gear Shifting                                           | <b>✓</b> | Drive Axle                                          | <b>✓</b> |
| Transmission Fluid                                      | •        |                                                     |          |
| Steering, Suspension & Brakes                           |          |                                                     |          |
| Steering                                                |          |                                                     |          |
| Steering wheel                                          | <b>✓</b> |                                                     |          |
| Brake System                                            |          |                                                     |          |
| Parking Brake                                           | <b>✓</b> | Brake Master Cylinder                               | <b>✓</b> |
|                                                         |          |                                                     |          |