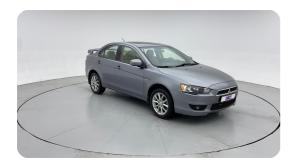

### **Exceeding RTA standards**

We tick all the RTA mandated boxes, and several more. Every car is checked on 150+ points, and is guaranteed to pass the RTA test.

### **3 Months Warranty**

This car comes with 3 months or 5,000 km warranty, whichever is earlier.

#### Car has been Refurbished

We spend ~AED 4,000 to refurbish & inspect the car to ensure only quality cars get listed.



# 2016 MITSUBISHI LANCER EX GLS HIGH | 100,751 KM

# Car highlights



### Sunroof

This car has a sunroof



## **Amazing Comfort**

Power driver seat



### **Tilt Steering wheel**

Tilt steering wheel for extra comfort

### **Basic Details**



## **Specs and features**

The specification listed was standard for this model when supplied new. The exact specification of this car may vary. Please refer to car images for more details.





### **150 Point Detailed Inspection Report**

We're quite picky about the cars we procure, so the very fact that you found your car on our platform is a testament to its quality



| Roof                                                                                            | <b>✓</b> |