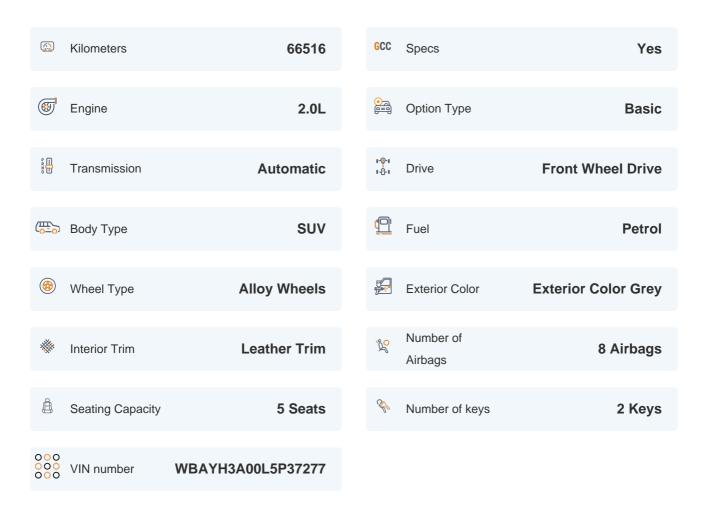

#### **Exceeding RTA standards**

We tick all the RTA mandated boxes, and several more. Every car is checked on 150+ points, and is guaranteed to pass the RTA test.

#### **3 Months Warranty**

This car comes with 3 months or 5,000 km warranty, whichever is earlier.

#### Car has been Refurbished

We spend ~AED 4,000 to refurbish & inspect the car to ensure only quality cars get listed.



# 2020 BMW X2 SDRIVE 20I | 66,516 KM

# **Car highlights**



### Supercharger/turbocharger

This car has a Supercharger/turbocharger



#### **Cruise control**

Cruise control to drive with ease & comfort



#### **Bluetooth**

Enjoy your drive with bluetooth



### **Amazing Comfort**

Power driver seat

#### **Basic Details**



## **Specs and features**

The specification listed was standard for this model when supplied new. The exact specification of this car may vary. Please refer to car images for more details.



| Rear Defogger         | <b>✓</b> | Central Armrest      | <b>✓</b> |
|-----------------------|----------|----------------------|----------|
| Automatic Headlights  | <b>✓</b> |                      |          |
| Safety & Security     |          |                      |          |
| Parking Sensors Front | <b>✓</b> | Parking Sensors Rear | ~        |
| Reverse Camera        | <b>✓</b> | Traction Control     | <b>✓</b> |
| Airbag Curtain Shield | <b>✓</b> | Airbag Driver Front  | ~        |
| ABS                   | <b>✓</b> | Central Locking      | ~        |
| Child Safety Locking  | <b>✓</b> |