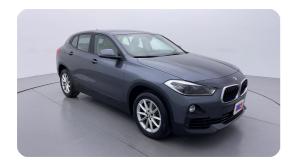

#### **Exceeding RTA standards**

We tick all the RTA mandated boxes, and several more. Every car is checked on 150+ points, and is guaranteed to pass the RTA test.

#### **3 Months Warranty**

This car comes with 3 months or 5,000 km warranty, whichever is earlier.

#### Car has been Refurbished

We spend ~AED 4,000 to refurbish & inspect the car to ensure only quality cars get listed.



# 2020 BMW X2 SDRIVE 20I | 66,516 KM

# **Car highlights**



### Supercharger/turbocharger

This car has a Supercharger/turbocharger



#### **Cruise control**

Cruise control to drive with ease & comfort



#### **Bluetooth**

Enjoy your drive with bluetooth



### **Amazing Comfort**

Power driver seat

#### **Basic Details**



## **Specs and features**

The specification listed was standard for this model when supplied new. The exact specification of this car may vary. Please refer to car images for more details.



| Rear Defogger         | <b>✓</b> | Central Armrest      | <b>✓</b> |
|-----------------------|----------|----------------------|----------|
| Automatic Headlights  | <b>✓</b> |                      |          |
| Safety & Security     |          |