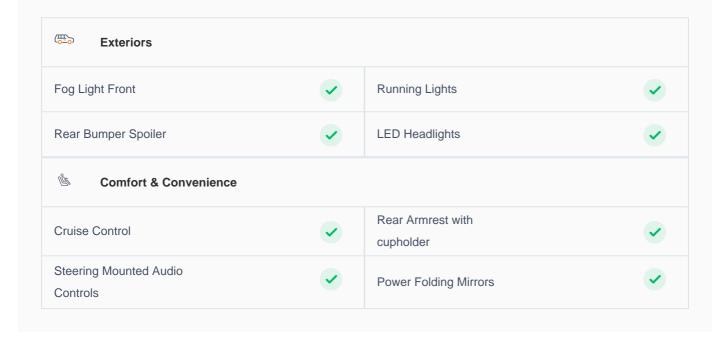

## **Specs and features**

The specification listed was standard for this model when supplied new. The exact specification of this car may vary. Please refer to car images for more details.

| Rear Defogger         | <b>✓</b> | Central Armrest      | <b>✓</b> |
|-----------------------|----------|----------------------|----------|
| Automatic Headlights  | <b>✓</b> |                      |          |
| Safety & Security     |          |                      |          |
| Parking Sensors Front | <b>✓</b> | Parking Sensors Rear | ~        |
| Reverse Camera        | <b>✓</b> | Traction Control     | <b>✓</b> |
| Airbag Curtain Shield | <b>✓</b> | Airbag Driver Front  | ~        |
| ABS                   | <b>✓</b> | Central Locking      | ~        |
| Child Safety Locking  | <b>✓</b> |                      |          |
| पுச Entertainment     |          |                      |          |
| Bluetooth Player      | <b>✓</b> | USB Charging Port    | ~        |
| USB player            | <b>✓</b> |                      |          |