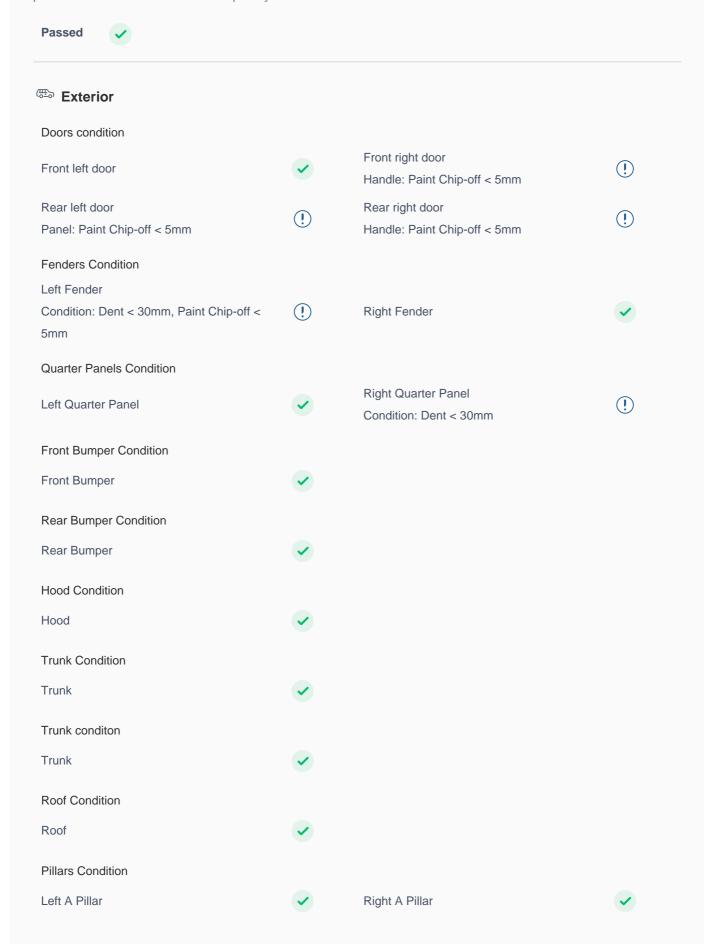

## **150 Point Detailed Inspection Report**

We're quite picky about the cars we procure, so the very fact that you found your car on our platform is a testament to its quality

| Left A to B Pillar Beading                          | <b>✓</b> | Right A to B Pillar Beading | <b>✓</b> |
|-----------------------------------------------------|----------|-----------------------------|----------|
| Right A to B Pillar                                 | <b>✓</b> | Left B Pillar               | <b>✓</b> |
| Left B Pillar Trim                                  | <b>✓</b> | Left B to C Pillar Beading  | <b>✓</b> |
| Right C Pillar Trim                                 | <b>✓</b> | Right B to C Pillar         | <b>✓</b> |
| Right B to C Pillar Beading                         | <b>✓</b> | Left C Pillar               | <b>✓</b> |
| Running Board Condition                             |          |                             |          |
| Left Running Board                                  | <b>✓</b> | Right Running Board         | <b>✓</b> |
| Windshield Condition                                |          |                             |          |
| Front Windshield                                    | <b>✓</b> | Rear Windshield             | <b>✓</b> |
| Structural Assessment                               |          |                             |          |
| Chassis Condition                                   | <b>✓</b> | Radiator Support            | <b>✓</b> |
| Apron                                               | <b>✓</b> | Boot Floor                  | <b>✓</b> |
| Firewall Condition                                  | <b>✓</b> | Cowl Top                    | <b>✓</b> |
| Head Light Support Condition                        | <b>✓</b> |                             |          |
| Cowl Top                                            |          |                             |          |
| Cowl Top                                            | <b>✓</b> |                             |          |
| Rear View Mirror Condition                          |          |                             |          |
| Left Hand Side Mirror                               | <b>✓</b> | Left Side Mirror            | <b>✓</b> |
| Right Side Mirror                                   | <b>✓</b> | Right Hand Side Mirror      | <b>✓</b> |
| Alloy Wheel/ Rim                                    |          |                             |          |
| Left Front Alloy/ Rim Rim: Alloy Edge/ Scuff < 80mm | !        | Left Rear Alloy/ Rim        | <b>✓</b> |
| Right Front Alloy/ Rim                              | <b>✓</b> | Right Rear Alloy/ Rim       | <b>✓</b> |
| Wheel Arch                                          | <b>✓</b> | Wheel cover                 | <b>✓</b> |
| Antenna                                             |          | Grill Condition             |          |
| AROTHA                                              |          | Cim Condition               |          |
| Monogram                                            | <b>✓</b> | Window Glass                | ~        |
| Wiper                                               | <b>✓</b> |                             |          |