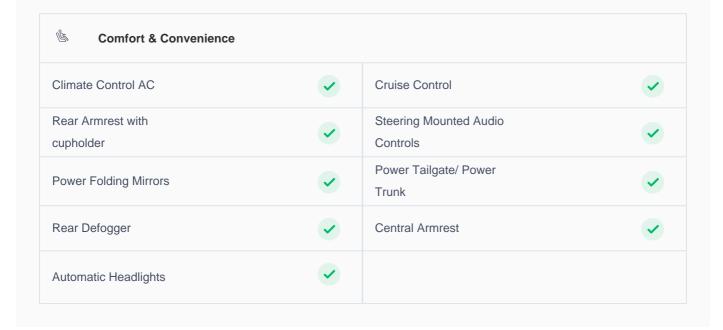

| Dashboard                      |          |                                                              |          |
|--------------------------------|----------|--------------------------------------------------------------|----------|
| Instrument Panel               | <b>✓</b> |                                                              |          |
| Airbags                        |          |                                                              |          |
| Airbags                        | <b>✓</b> |                                                              |          |
| Controls                       | <b>✓</b> | Cruise Control                                               | •        |
| Infotainment Display           | <b>✓</b> | Engine Sensors                                               | <b>✓</b> |
| OBD Connector                  | <b>✓</b> | Navigation System                                            | <b>✓</b> |
| Music System                   | <b>✓</b> | Camera                                                       | <b>✓</b> |
| Lights                         |          |                                                              |          |
| Headlight                      | <b>✓</b> | Interior Lights                                              | <b>✓</b> |
| Tail Light Cluster             | <b>✓</b> | Turn Signal Lights                                           | <b>✓</b> |
| Daylight Running Lights        | ~        | License Plate Light                                          | <b>✓</b> |
| Air Conditioning               |          |                                                              |          |
| AC Cooling                     | <b>✓</b> | AC Switch                                                    | <b>✓</b> |
| AC System Leaks                | <b>✓</b> | Center AC Vent                                               | <b>✓</b> |
| Front Right AC Vent            | ~        | Heater                                                       | <b>✓</b> |
| Rear Blower Switch             | <b>✓</b> |                                                              |          |
| Parking Sensors                | <b>✓</b> | Rear Defogger                                                | <b>✓</b> |
| USB Charging Port              | <b>✓</b> | Power/ Manual Windows                                        | •        |
| 🖺 Interiors & Luggage          |          |                                                              |          |
| Dashboard And Instrument Panel | •        | Central Console Cigarette Lighter: Cigarette Lighter Missing | !        |
| Cup Holder                     | •        | Glove Box                                                    | <b>✓</b> |
| Steering Wheel                 | <b>✓</b> | Sunvisor                                                     | <b>~</b> |
| Seat Upholstery                | •        | Manual Seat Movement                                         | <b>~</b> |