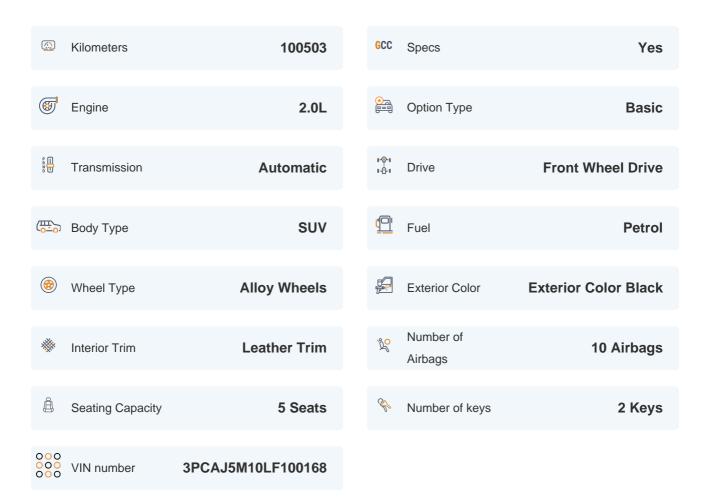

#### **Basic Details**

## **Specs and features**

The specification listed was standard for this model when supplied new. The exact specification of this car may vary. Please refer to car images for more details.

| Safety & Security    |          |                       |          |
|----------------------|----------|-----------------------|----------|
| Navigation           | <b>✓</b> | Parking Sensors Front | <b>✓</b> |
| Parking Sensors Rear | <b>✓</b> | Reverse Camera        | •        |
| Traction Control     | <b>✓</b> | Airbag Curtain Shield | •        |
| Airbag Knees         | <b>✓</b> | Airbag Driver Front   | •        |
| ABS                  | <b>✓</b> | Central Locking       | •        |
| Child Safety Locking | <b>✓</b> |                       |          |
| Performance          |          |                       |          |
| Paddle Shift         | ~        |                       |          |
| Exteriors            |          |                       |          |
| Running Lights       | ~        | LED Headlights        | •        |
| HID Headlights       | ~        |                       |          |
| □a Entertainment     |          |                       |          |
| Bluetooth Player     | ~        | USB Charging Port     | •        |
| USB player           |          |                       |          |