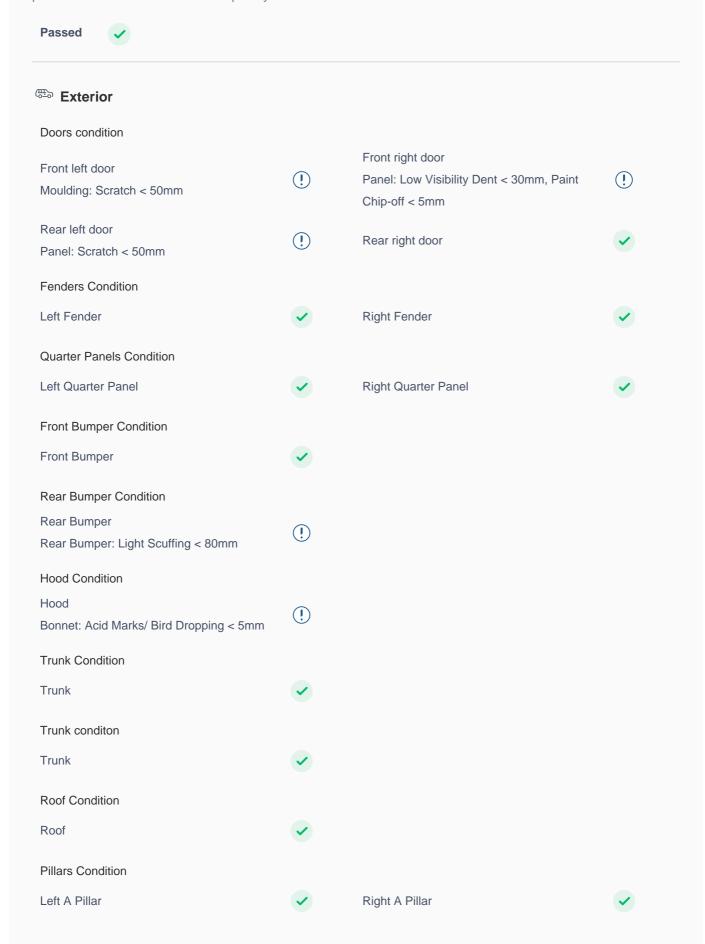

## **150 Point Detailed Inspection Report**

We're quite picky about the cars we procure, so the very fact that you found your car on our platform is a testament to its quality

| Left A to B Pillar Beading                           | <b>✓</b> | Right A to B Pillar Beading | <b>✓</b> |
|------------------------------------------------------|----------|-----------------------------|----------|
| Right A to B Pillar                                  | <b>✓</b> | Left B Pillar               | <b>✓</b> |
| Left B Pillar Trim                                   | <b>✓</b> | Left B to C Pillar Beading  | <b>✓</b> |
| Right C Pillar Trim                                  | <b>✓</b> | Right B to C Pillar         | <b>✓</b> |
| Right B to C Pillar Beading                          | <b>✓</b> | Left C Pillar               | <b>✓</b> |
| Running Board Condition                              |          |                             |          |
| Left Running Board                                   | <b>✓</b> | Right Running Board         | <b>✓</b> |
| Windshield Condition                                 |          |                             |          |
| Front Windshield                                     | <b>✓</b> | Rear Windshield             | <b>✓</b> |
| Structural Assessment                                |          |                             |          |
| Chassis Condition                                    | <b>✓</b> | Radiator Support            | <b>✓</b> |
| Apron                                                | <b>✓</b> | Boot Floor                  | ~        |
| Firewall Condition                                   | <b>✓</b> | Cowl Top                    | <b>✓</b> |
| Head Light Support Condition                         | <b>✓</b> |                             |          |
| Cowl Top                                             |          |                             |          |
| Cowl Top                                             | <b>✓</b> |                             |          |
| Rear View Mirror Condition                           |          |                             |          |
| Left Hand Side Mirror                                | <b>✓</b> | Left Side Mirror            | <b>✓</b> |
| Right Side Mirror                                    | <b>✓</b> | Right Hand Side Mirror      | <b>✓</b> |
| Alloy Wheel/ Rim                                     |          |                             |          |
| Left Front Alloy/ Rim                                | <b>✓</b> | Left Rear Alloy/ Rim        | <b>~</b> |
| Right Front Alloy/ Rim Rim: Alloy Edge/ Scuff < 80mm | !        | Right Rear Alloy/ Rim       | <b>✓</b> |
| Wheel Arch                                           | <b>✓</b> | Antenna                     | <b>✓</b> |
| Grill Condition                                      | <b>✓</b> | Monogram                    | <b>✓</b> |
| Window Glass                                         | <b>✓</b> | Wiper                       | <b>✓</b> |
| Panel Condition                                      |          |                             |          |
| Rear Trunk Panel                                     | <b>✓</b> |                             |          |