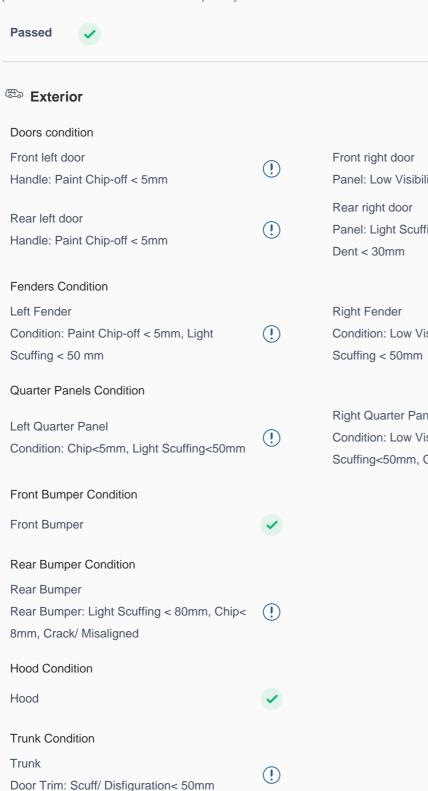

## **150 Point Detailed Inspection Report**

We're quite picky about the cars we procure, so the very fact that you found your car on our platform is a testament to its quality

Trunk conditon

**Roof Condition** 

Trunk

(!) Panel: Low Visibility Dent < 30mm Panel: Light Scuffing < 50mm, Low Visual Condition: Low Visual Dent < 30mm, Light (!)Right Quarter Panel Condition: Low Visual Dent < 30mm, Light (!)Scuffing<50mm, Chip<5mm