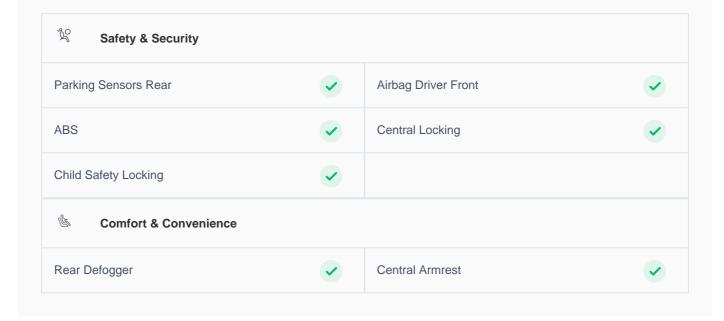

## **Great Parking Assistance**

Parking Sensors Rear

## **Airbag safety**

Airbag Driver Front