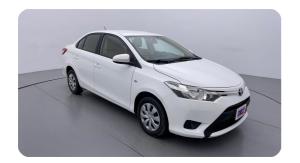

#### **Exceeding RTA standards**

We tick all the RTA mandated boxes, and several more. Every car is checked on 150+ points, and is guaranteed to pass the RTA test.

#### **3 Months Warranty**

This car comes with 3 months or 5,000 km warranty, whichever is earlier.

#### Car has been Refurbished

We spend ~AED 4,000 to refurbish & inspect the car to ensure only quality cars get listed.



### **2016 TOYOTA YARIS**

E | 134,798 KM

VIN: MHFBT9F31G6061732

# **Car highlights**



## **Great Parking Assistance**

Parking Sensors Rear



## **Music System**

Enjoy your drive with music system



## **Amazing Comfort**

Power driver seat



## **Airbag safety**

Airbag Driver Front

### **Basic Details**



## **Specs and features**

The specification listed was standard for this model when supplied new. The exact specification of this car may vary. Please refer to car images for more details.





## **150 Point Detailed Inspection Report**

We're quite picky about the cars we procure, so the very fact that you found your car on our platform is a testament to its quality



Trunk conditon

**Roof Condition** 

Trunk

(!) Panel: Low Visibility Dent < 30mm Panel: Light Scuffing