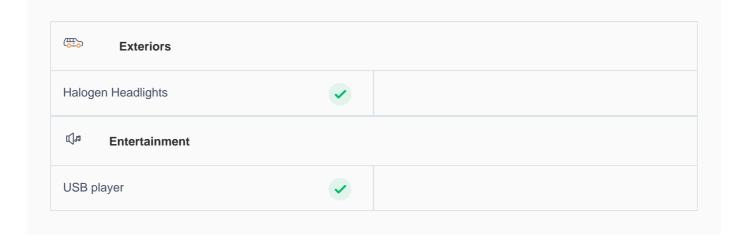

ed on 150+ points, and is guaranteed to pass the RTA test.

#### **3 Months Warranty**

This car comes with 3 months or 5,000 km warranty, whichever is earlier.

#### Car has been Refurbished

We spend ~AED 4,000 to refurbish & inspect the car to ensure only quality cars get listed.



### **2016 TOYOTA YARIS**

E | 134,798 KM

VIN: MHFBT9F31G6061732

# **Car highlights**



## **Great Parking Assistance**

Parking Sensors Rear



## **Music System**

Enjoy your drive with music system



## **Amazing Comfort**

Power driver seat



## **Airbag safety**

Airbag Driver Front

### **Basic Details**



## **Specs and features**

The specification listed was standard for this model when supplied new. The exact specification of this car may vary. Please refer to car images for more details.





## **150 Point Detailed Inspection Report**

We're quite picky about the cars we procure, so the very fact that you found your car on our platform is a testament to its quality



Trunk conditon

**Roof Condition** 

Trunk

(!) Panel: Low Visibility Dent < 30mm Panel: Light Scuffing < 50mm, Low Visual Condition: Low Visual Dent < 30mm, Light (!)Right Quarter Panel Condition: Low Visual Dent < 30mm, Light (!)Scuffing<50mm, Chip<5mm

| Roof                                                           | <b>✓</b> |                                                                  |          |
|----------------------------------------------------------------|----------|------------------------------------------------------------------|----------|
| Pillars Condition