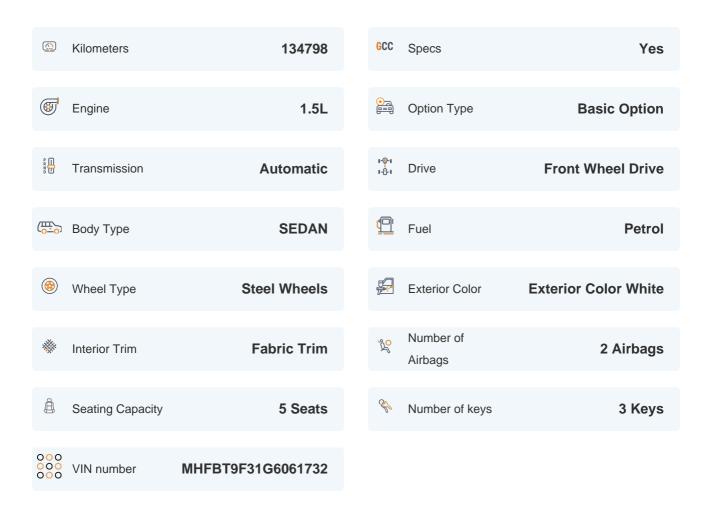

#### **Exceeding RTA standards**

We tick all the RTA mandated boxes, and several more. Every car is checked on 150+ points, and is guaranteed to pass the RTA test.

#### **3 Months Warranty**

This car comes with 3 months or 5,000 km warranty, whichever is earlier.

#### Car has been Refurbished

We spend ~AED 4,000 to refurbish & inspect the car to ensure only quality cars get listed.



### **2016 TOYOTA YARIS**

E | 134,798 KM

VIN: MHFBT9F31G6061732

# **Car highlights**



## **Great Parking Assistance**

Parking Sensors Rear



## **Music System**

Enjoy your drive with music system



## **Amazing Comfort**

Power driver seat



## **Airbag safety**

Airbag Driver Front

### **Basic Details**



## **Specs and features**

The specification listed was standard for this model when supplied new. The exact specification of this car may vary. Please refer to car images for more details.





## **150 Point Detailed Inspection Report**

We're quite picky about the cars we procure, so the very fact that you found your car on our platform is a testament to its quality



Trunk conditon

**Roof Condition** 

Trunk

(!) Panel: Low Visibility Dent < 30mm Panel: Light Scuffing < 50mm, Low Visual Condition: Low Visual Dent < 30mm, Light (!)Right Quarter Panel Condition: Low Visual Dent < 30mm, Light (!)Scuffing<50mm, Chip<5mm

| Roof                                                           | <b>✓</b> |                                                                  |          |
|----------