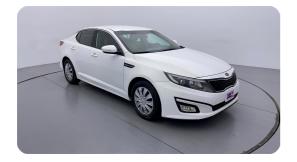

### **Exceeding RTA standards**

We tick all the RTA mandated boxes, and several more. Every car is checked on 150+ points, and is guaranteed to pass the RTA test.

### **3 Months Warranty**

This car comes with 3 months or 5,000 km warranty, whichever is earlier.

### Car has been Refurbished

We spend ~AED 4,000 to refurbish & inspect the car to ensure only quality cars get listed.



# 2015 KIA OPTIMA LX | 117,487 KM

VIN: KNAGM4122F5492436

# **Car highlights**



### **Cruise control**

Cruise control to drive with ease & comfort



### **Great Parking Assistance**

Reverse Camera



### **Bluetooth**

Enjoy your drive with bluetooth



## **Amazing Comfort**

Power driver seat

### **Basic Details**



## **Specs and features**

The specification listed was standard for this model when supplied new. The exact specification of this car may vary. Please refer to car images for more details.





### **150 Point Detailed Inspection Report**

We're quite picky about the cars we procure, so the very fact that you found your car on our platform is a testament to its quality



| Left A Pillar Inner Condition: Fair Use Wear