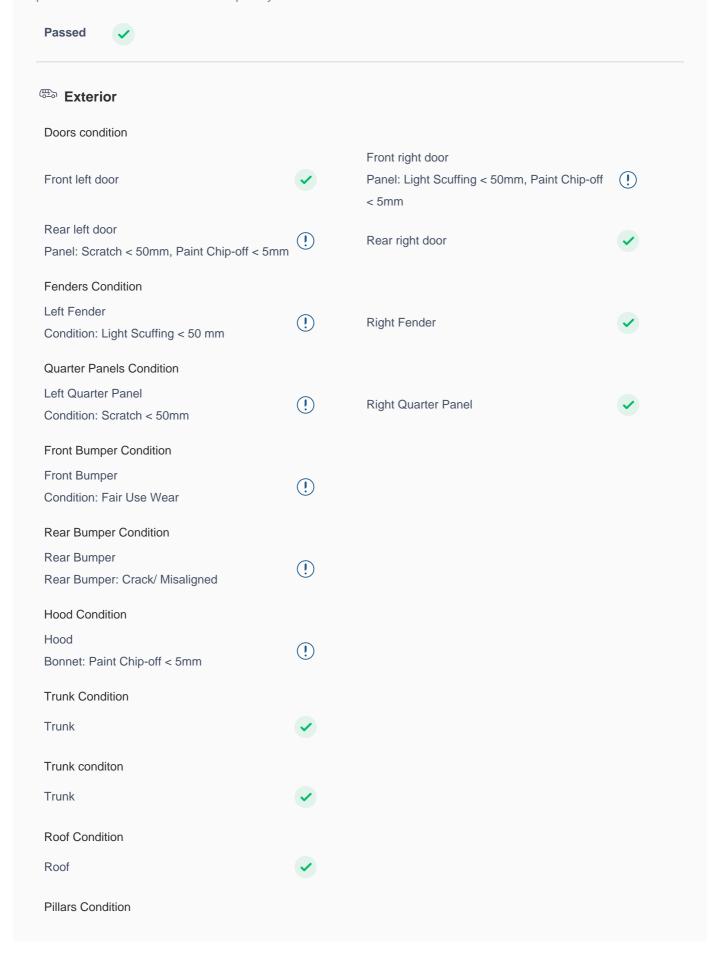

### **150 Point Detailed Inspection Report**

We're quite picky about the cars we procure, so the very fact that you found your car on our platform is a testament to its quality

| Left A Pillar Inner Condition: Fair Use Wear                                                           | !        | Right A Pillar                                        | <b>✓</b> |
|--------------------------------------------------------------------------------------------------------|----------|-------------------------------------------------------|----------|
| Left A to B Pillar Beading                                                                             | <b>✓</b> | Right A to B Pillar Beading                           | <b>✓</b> |
| Right A to B Pillar                                                                                    | <b>✓</b> | Left B Pillar                                         | <b>✓</b> |
| Left B Pillar Trim Light Scuffing                                                                      | (!)      | Left B to C Pillar Beading                            | <b>✓</b> |
| Right C Pillar Trim Light Scuffing                                                                     | (!)      | Right B to C Pillar<br>Low Visual Dent < 50mm         | (!)      |
| Right B to C Pillar Beading                                                                            | <b>✓</b> | Left C Pillar                                         | <b>✓</b> |
| Running Board Condition  Left Running Board  Rear Left Sill Trim: Scratch < 80mm  Windshield Condition | (!)      | Right Running Board  Condition: Light Scuffing < 80mm | (!)      |
| Front Windshield Condition: Passenger Side/Light Scuffing<50mm                                         | (!)      | Rear Windshield                                       | •        |
| Structural Assessment                                                                                  |          |                                                       |          |
| Chassis Condition                                                                                      | <b>~</b> | Radiator Support                                      | <b>✓</b> |
| Apron                                                                                                  | <b>✓</b> | Boot Floor<br>Condition: Light Scuffing < 80mm        | (!)      |
| Firewall Condition                                                                                     | <b>✓</b> | Cowl Top                                              | <b>✓</b> |
| Head Light Support Condition                                                                           | <b>✓</b> |                                                       |          |
| Cowl Top                                                                                               |          |                                                       |          |
| Cowl Top                                                                                               | <b>✓</b> |                                                       |          |
| Rear View Mirror Condition                                                                             |          |                                                       |          |
| Left Hand Side Mirror                                                                                  | <b>✓</b> | Left Side Mirror                                      | <b>✓</b> |
| Right Side Mirror                                                                                      | <b>✓</b> | Right Hand Side Mirror Desilvered Mirror              | (!)      |
| Alloy Wheel/ Rim                                                                                       |          |                                                       |          |
| Spare Alloy/ Rim Condition                                                                             | <b>✓</b> |                                                       |          |
| Wheel Arch                                                                                             | <b>✓</b> | Wheel cover                                           | •        |
| Antenna                                                                                                | <b>✓</b> | Grill Condition                                       | •        |