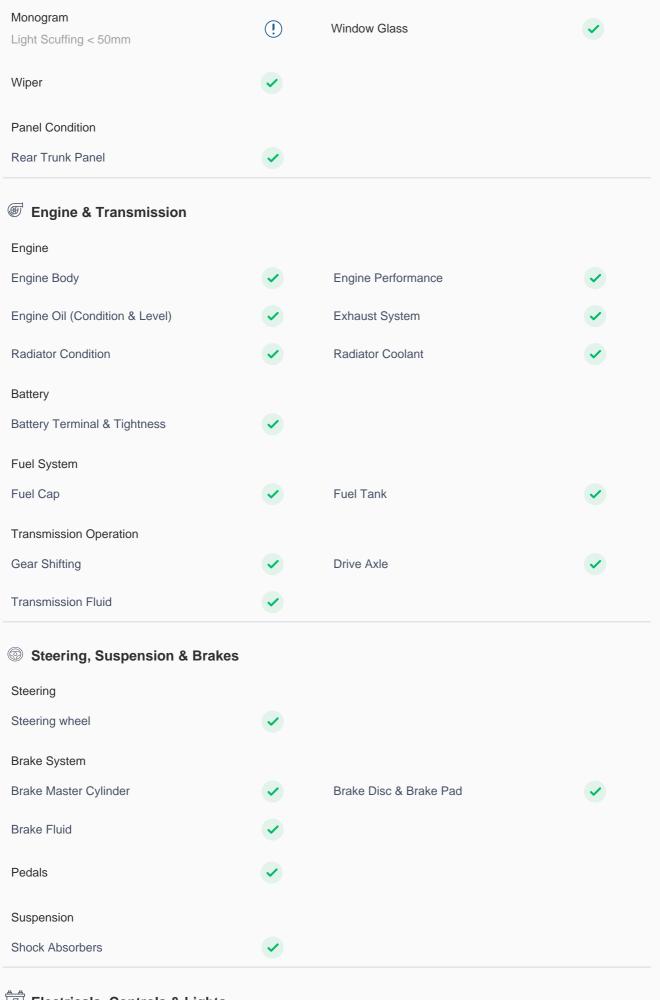

# Keys Master Key Spare Key(s) Door Locks Child Safety Locking Dashboard Instrument Panel Airbags Airbags Controls Cruise Control Infotainment Display **Engine Sensors OBD** Connector Music System Camera Lights Headlight (!) Interior Lights Left: Light Scuff Marks < 50mm Tail Light Cluster Turn Signal Lights Right Tail Lamp: Light Scuffing < 50mm Right ORVM: Light Scuffing < 50mm License Plate Light Fog Lights Air Conditioning AC Cooling AC Switch AC System Leaks Center AC Vent Front Right AC Vent Heater Rear Blower Switch **USB Charging Port** Power/ Manual Windows Interiors & Luggage Dashboard And Instrument Panel

Dashboard Upholstery: Minor Scuffing/ Crack/ (!)

Fair Use Wear

#### Central Console

Box: Minor Crack/Fair Use Wear/ Scuffing

(!)

| Cup Holder                                                                | <b>~</b>     | Glove Box                                                                                    | <b>✓</b>     |
|---------------------------------------------------------------------------|--------------|----------------------------------------------------------------------------------------------|--------------|
| Steering Wheel Steering Wheel Fair Use Wear                               | (!)          | Sunvisor<br>Left: Sunvisor LHS Minor Crack/Fair Use<br>Wear, Sunvisor RHS Minor Crack/Damage | (!)          |
| Seat Upholstery Passenger Seat: Minor Smudge/Cracks, Minor Cigarette burn | (!)          | Manual Seat Movement                                                                         | •            |
| Seat Belts                                                                | •            | Head Rest                                                                                    | <b>✓</b>     |
| Door Controls And Trim Front Left Door: Light Scuffing                    | (!)          | Grab Handle                                                                                  | •            |
| Carpet Trunk Floor Carpet: Stain < 80mm                                   | (!)          | Headliner Front Left: Light Smudge/Disfiguration                                             | (!)          |
| Rear View Mirror                                                          | <b>✓</b>     | Toolkit                                                                                      | <b>✓</b>     |
| Tyres                                                                     |              |                                                                                              |              |
| Tyres Condition                                                           |              |                                                                                              |              |
| Left Hand Side Front Tyre                                                 | <b>✓</b>     | Left Hand Side Rear Tyre                                                                     | <b>✓</b>     |
| Right Hand Side Front Tyre                                                | <b>✓</b>     | Right Hand Side Rear Tyre                                                                    | <b>✓</b>     |
| Spare Tyre                                                                | <b>✓</b>     |                                                                                              |              |
|                                                                           |              |                                                                                              |              |
| Tyres Depth (Remaining)                                                   |              |                                                                                              |              |
| Tyres Depth (Remaining)  LHS Front Tyre                                   | <75%         | LHS Rear Tyre                                                                                | <75%         |
|                                                                           | <75%<br><75% | LHS Rear Tyre RHS Rear Tyre                                                                  | <75%<br><65% |