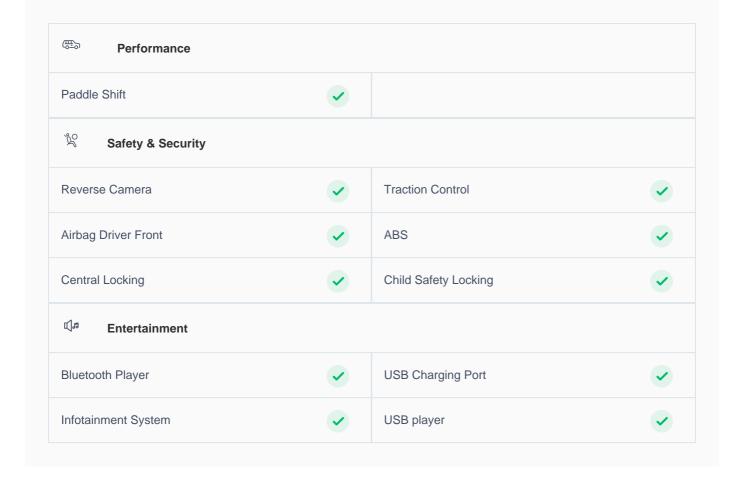

## **Specs and features**

The specification listed was standard for this model when supplied new. The exact specification of this car may vary. Please refer to car images for more details.