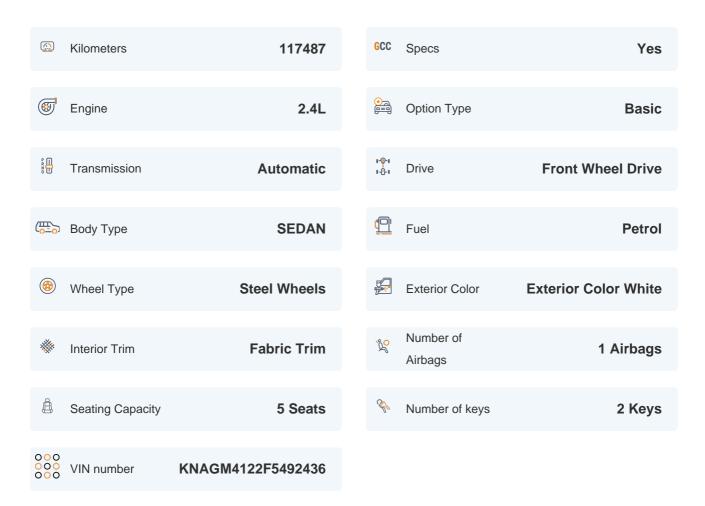

# 2015 KIA OPTIMA LX | 117,487 KM

VIN: KNAGM4122F5492436

### **Basic Details**