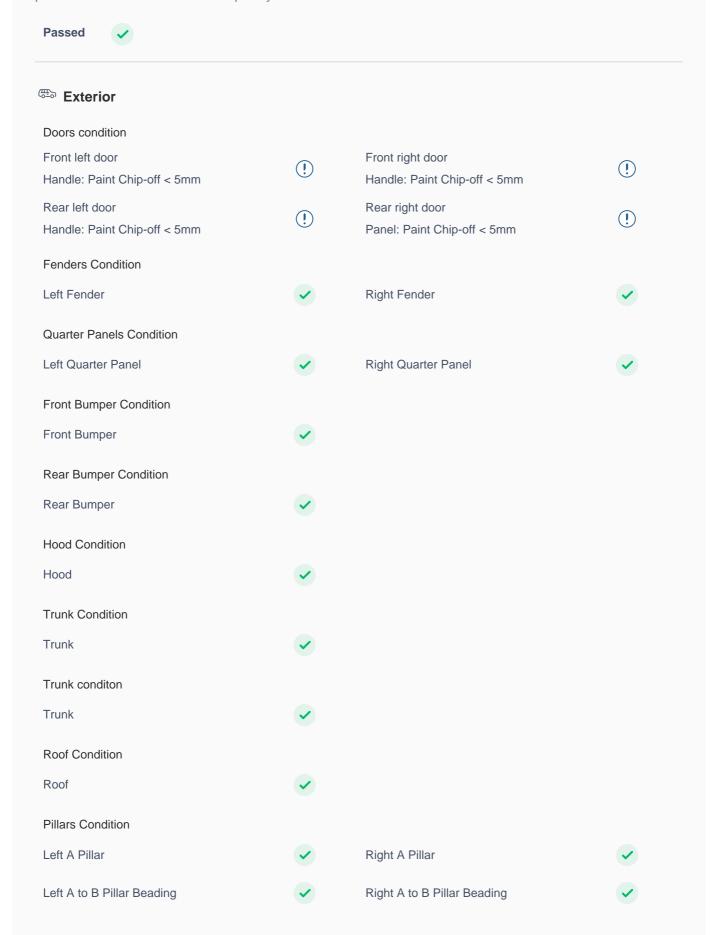

## **150 Point Detailed Inspection Report**

We're quite picky about the cars we procure, so the very fact that you found your car on our platform is a testament to its quality

| Right A to B Pillar          | <b>✓</b> | Left B Pillar              | <b>✓</b> |
|------------------------------|----------|----------------------------|----------|
| Left B Pillar Trim           | <b>✓</b> | Left B to C Pillar Beading | <b>✓</b> |
| Right C Pillar Trim          | <b>✓</b> | Right B to C Pillar        | <b>✓</b> |
| Right B to C Pillar Beading  | <b>✓</b> | Left C Pillar              | <b>✓</b> |
| Running Board Condition      |          |                            |          |
| Left Running Board           | <b>✓</b> | Right Running Board        | <b>✓</b> |
| Windshield Condition         |          |                            |          |
| Front Windshield             | <b>✓</b> | Rear Windshield            | <b>✓</b> |
| Structural Assessment        |          |                            |          |
| Chassis Condition            | <b>✓</b> | Radiator Support           | <b>✓</b> |
| Apron                        | <b>✓</b> | Boot Floor                 | <b>✓</b> |
| Firewall Condition           | <b>✓</b> | Cowl Top                   | <b>✓</b> |
| Head Light Support Condition | <b>✓</b> |                            |          |
| Cowl Top                     |          |                            |          |
| Cowl Top                     | <b>✓</b> |                            |          |
| Rear View Mirror Condition   |          |                            |          |
| Left Hand Side Mirror        | <b>✓</b> | Left Side Mirror           | <b>✓</b> |
| Right Side Mirror            | <b>✓</b> | Right Hand Side Mirror     | <b>✓</b> |
| Alloy Wheel/ Rim             |          |                            |          |
| Left Front Alloy/ Rim        | <b>✓</b> | Left Rear Alloy/ Rim       | <b>✓</b> |
| Right Front Alloy/ Rim       | <b>✓</b> | Right Rear Alloy/ Rim      | <b>✓</b> |
| Spare Alloy/ Rim Condition   | <b>✓</b> |                            |          |
| Wheel Arch                   | <b>✓</b> | Wheel cover                | <b>✓</b> |
| Antenna                      | <b>✓</b> | Grill Condition            | <b>✓</b> |
| Monogram                     | <b>✓</b> | Window Glass               | <b>✓</b> |
| Wiper                        | <b>✓</b> |                            |          |
| Panel Condition              |          |                            |          |