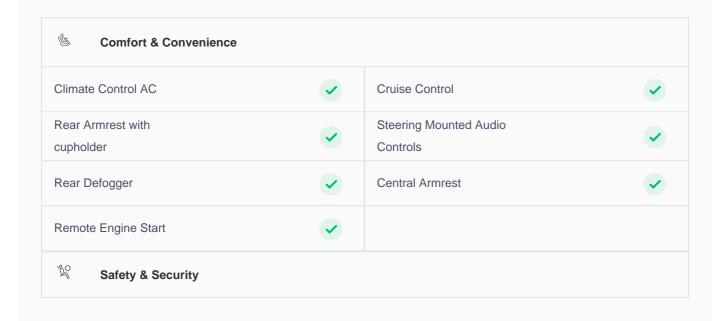

## **Specs and features**

The specification listed was standard for this model when supplied new. The exact specification of this car may vary. Please refer to car images for more details.

| Parking Sensors Rear                                                                                                                                                                                                                                                                                                                                                                                                                                                                                                                                                                                                                                                                                                                                                                                                                                                                                                                                                                                                                                                                                                                                                                                                                                                                                                                                                                                                                                                                                                                                                                                                                                                                                                                                                                                                                                                                                                                                                                                                                                                                                                | •        | Traction Control     | •        |
|---------------------------------------------------------------------------------------------------------------------------------------------------------------------------------------------------------------------------------------------------------------------------------------------------------------------------------------------------------------------------------------------------------------------------------------------------------------------------------------------------------------------------------------------------------------------------------------------------------------------------------------------------------------------------------------------------------------------------------------------------------------------------------------------------------------------------------------------------------------------------------------------------------------------------------------------------------------------------------------------------------------------------------------------------------------------------------------------------------------------------------------------------------------------------------------------------------------------------------------------------------------------------------------------------------------------------------------------------------------------------------------------------------------------------------------------------------------------------------------------------------------------------------------------------------------------------------------------------------------------------------------------------------------------------------------------------------------------------------------------------------------------------------------------------------------------------------------------------------------------------------------------------------------------------------------------------------------------------------------------------------------------------------------------------------------------------------------------------------------------|----------|----------------------|----------|
| Airbag Curtain Shield                                                                                                                                                                                                                                                                                                                                                                                                                                                                                                                                                                                                                                                                                                                                                                                                                                                                                                                                                                                                                                                                                                                                                                                                                                                                                                                                                                                                                                                                                                                                                                                                                                                                                                                                                                                                                                                                                                                                                                                                                                                                                               | •        | Airbag Knees         | <b>✓</b> |
| Airbag Driver Front                                                                                                                                                                                                                                                                                                                                                                                                                                                                                                                                                                                                                                                                                                                                                                                                                                                                                                                                                                                                                                                                                                                                                                                                                                                                                                                                                                                                                                                                                                                                                                                                                                                                                                                                                                                                                                                                                                                                                                                                                                                                                                 | <b>✓</b> | ABS                  | <b>✓</b> |
| Central Locking                                                                                                                                                                                                                                                                                                                                                                                                                                                                                                                                                                                                                                                                                                                                                                                                                                                                                                                                                                                                                                                                                                                                                                                                                                                                                                                                                                                                                                                                                                                                                                                                                                                                                                                                                                                                                                                                                                                                                                                                                                                                                                     | <b>✓</b> | Child Safety Locking | <b>✓</b> |
| Exteriors                                                                                                                                                                                                                                                                                                                                                                                                                                                                                                                                                                                                                                                                                                                                                                                                                                                                                                                                                                                                                                                                                                                                                                                                                                                                                                                                                                                                                                                                                                                                                                                                                                                                                                                                                                                                                                                                                                                                                                                                                                                                                                           |          |                      |          |
| Running Lights                                                                                                                                                                                                                                                                                                                                                                                                                                                                                                                                                                                                                                                                                                                                                                                                                                                                                                                                                                                                                                                                                                                                                                                                                                                                                                                                                                                                                                                                                                                                                                                                                                                                                                                                                                                                                                                                                                                                                                                                                                                                                                      | <b>✓</b> | LED Headlights       | •        |
| Halogen Headlights                                                                                                                                                                                                                                                                                                                                                                                                                                                                                                                                                                                                                                                                                                                                                                                                                                                                                                                                                                                                                                                                                                                                                                                                                                                                                                                                                                                                                                                                                                                                                                                                                                                                                                                                                                                                                                                                                                                                                                                                                                                                                                  | <b>✓</b> |                      |          |
|                                                                                                                                                                                                                                                                                                                                                                                                                                                                                                                                                                                                                                                                                                                                                                                                                                                                                                                                                                                                                                                                                                                                                                                                                                                                                                                                                                                                                                                                                                                                                                                                                                                                                                                                                                                                                                                                                                                                                                                                                                                                                                                     |          |                      |          |
| □     □     □     □     □     □     □     □     □     □     □     □     □     □     □     □     □     □     □     □     □     □     □     □     □     □     □     □     □     □     □     □     □     □     □     □     □     □     □     □     □     □     □     □     □     □     □     □     □     □     □     □     □     □     □     □     □     □     □     □     □     □     □     □     □     □     □     □     □     □     □     □     □     □     □     □     □     □     □     □     □     □     □     □     □     □     □     □     □     □     □     □     □     □     □     □     □     □     □     □     □     □     □     □     □     □     □     □     □     □     □     □     □     □     □     □     □     □     □     □     □     □     □     □     □     □     □     □     □     □     □     □     □     □     □     □     □     □     □     □     □     □     □     □     □     □     □     □     □     □     □     □     □     □     □     □     □     □     □     □     □     □     □     □     □     □     □     □     □     □     □     □     □     □     □     □     □     □     □     □     □     □     □     □     □     □     □     □     □     □     □     □     □     □     □     □     □     □     □     □     □     □     □     □     □     □     □     □     □     □     □     □     □     □     □     □     □     □     □     □     □     □     □     □     □     □     □     □     □     □     □     □     □     □     □     □     □     □     □     □     □     □     □     □     □     □     □     □     □     □     □     □     □     □     □     □     □     □     □     □     □     □     □     □     □     □     □     □     □     □     □     □     □     □     □     □     □     □     □     □     □     □     □     □     □     □     □     □     □     □     □     □     □     □     □     □     □     □     □     □     □     □     □     □     □     □     □     □     □     □     □     □     □     □     □     □     □     □     □     □     □     □     □     □     □     □     □     □     □     □     □     □     □     □     □     □     □     □     □     □ |          |                      |          |