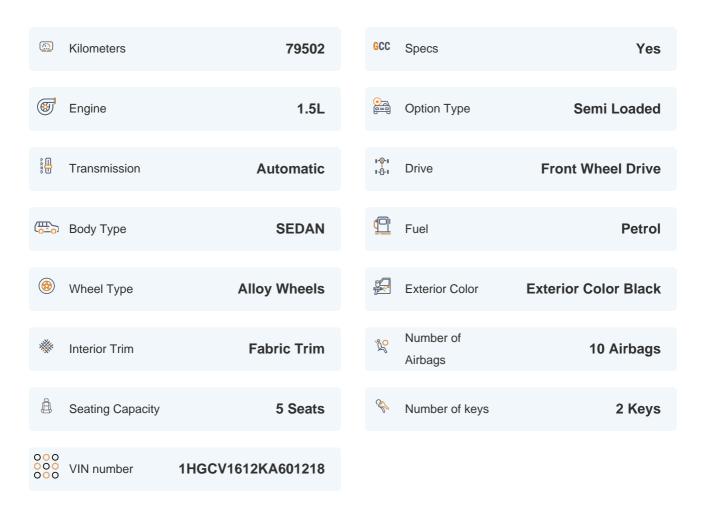

# 2019 HONDA ACCORD LX | 79,502 KM

VIN: 1HGCV1612KA601218

#### **Basic Details**