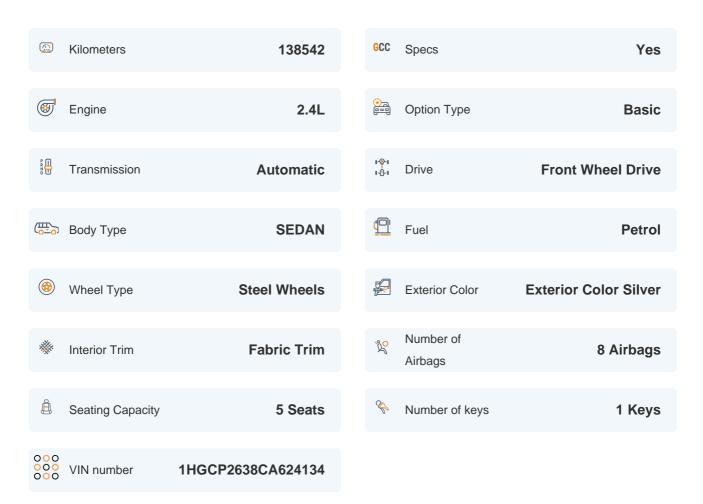

# 2012 HONDA ACCORD LX STD | 138,542 KM

VIN: 1HGCP2638CA624134

### **Basic Details**

## **Specs and features**

The specification listed was standard for this model when supplied new. The exact specification of this car may vary. Please refer to car images for more details.