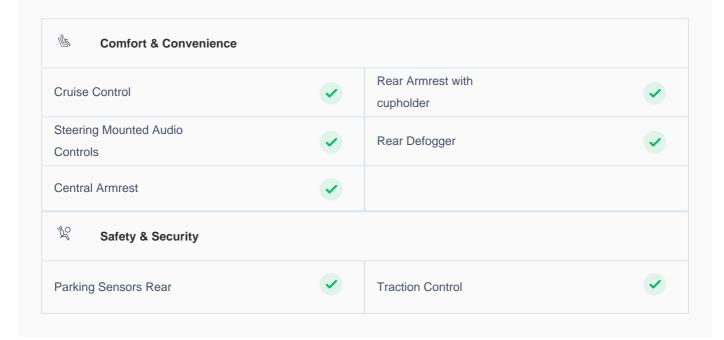

#### **Cruise control**

Cruise control to drive with ease & comfort

## **Great Parking Assistance**

Parking Sensors Rear

## **Steering Mounted Audio Controls**

Enjoy your drive with steering mounted audio controls