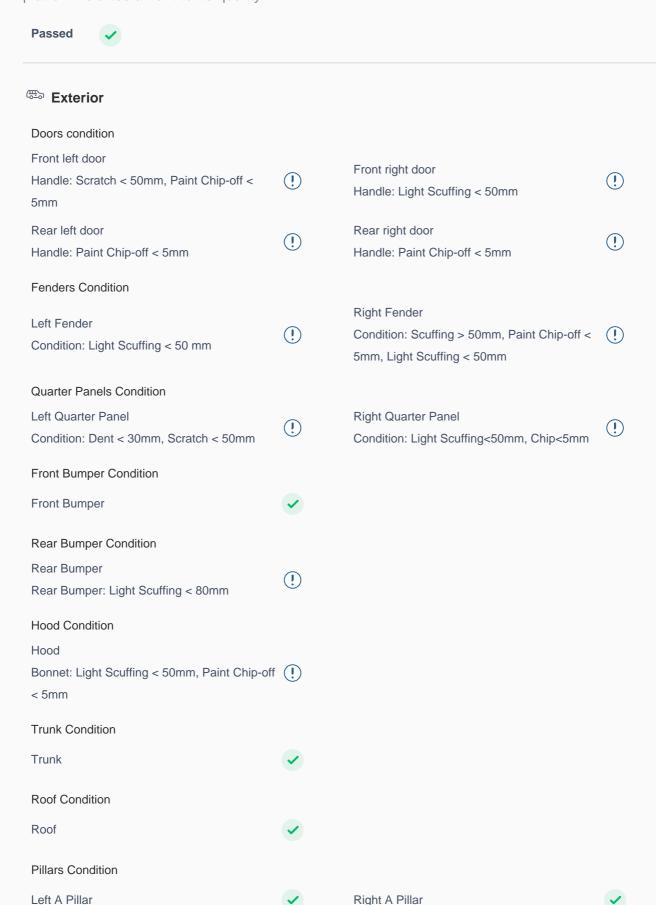

## **150 Point Detailed Inspection Report**

We're quite picky about the cars we procure, so the very fact that you found your car on our platform is a testament to its quality

| Left A to B Pillar Beading                                     | <b>✓</b> | Right A to B Pillar Beading                                      | <b>✓</b> |
|----------------------------------------------------------------|----------|------------------------------------------------------------------|----------|
| Right A to B Pillar                                            | <b>✓</b> | Left B Pillar                                                    | <b>✓</b> |
| Left B Pillar Trim                                             | <b>✓</b> | Left B to C Pillar Beading                                       | <b>✓</b> |
| Right C Pillar Trim                                            | <b>✓</b> | Right B to C Pillar                                              | <b>✓</b> |
| Right B to C Pillar Beading                                    | <b>✓</b> | Left C Pillar                                                    | <b>✓</b> |
| Running Board Condition                                        |          |                                                                  |          |
| Left Running Board                                             | <b>✓</b> | Right Running Board  Rear Right Sill Trim: Light Scuffing < 80mm | !        |
| Windshield Condition                                           |          |                                                                  |          |
| Front Windshield                                               | <b>✓</b> | Rear Windshield                                                  | <b>✓</b> |
| Structural Assessment                                          |          |                                                                  |          |
| Chassis Condition                                              | <b>✓</b> | Radiator Support                                                 | <b>✓</b> |
| Apron                                                          | <b>✓</b> | Boot Floor                                                       | <b>✓</b> |
| Firewall Condition                                             | <b>✓</b> | Cowl Top                                                         | <b>✓</b> |
| Head Light Support Condition                                   | <b>✓</b> |                                                                  |          |
| Cowl Top                                                       |          |                                                                  |          |
| Cowl Top                                                       | <b>✓</b> |                                                                  |          |
| Rear View Mirror Condition                                     |          |                                                                  |          |
| Left Hand Side Mirror  Body: Paint Chip-off > 5mm, Paint Faded | (!)      | Left Side Mirror                                                 | <b>✓</b> |
| Right Side Mirror  Body: Paint Chip-off > 5mm, Paint Defects   | (!)      | Right Hand Side Mirror                                           | <b>✓</b> |
| Alloy Wheel/ Rim                                               |          |                                                                  |          |
| Spare Alloy/ Rim Condition                                     | <b>✓</b> |                                                                  |          |
| Wheel cover                                                    | •        | Grill Condition Light Scuffing < 50mm                            | !        |
| Monogram                                                       | <b>✓</b> | Window Glass                                                     | <b>✓</b> |
| Wiper                                                          | <b>✓</b> |                                                                  |          |
| Panel Condition                                                |          |                                                                  |          |
| Rear Trunk Panel                                               | (!)      |                                                                  |          |
|                                                                |          |                                                                  |          |