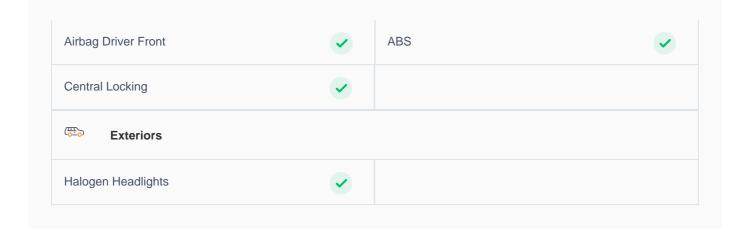

# **Engine & Transmission** Engine **Engine Body Engine Performance** Engine Oil (Condition & Level) **Exhaust System Radiator Condition** Radiator Coolant Battery **Battery Terminal & Tightness** Fuel System Fuel Cap **Fuel Tank** Transmission Operation Gear Shifting Drive Axle Transmission Fluid Steering, Suspension & Brakes Steering Steering wheel Brake System Parking Brake Brake Master Cylinder Brake Fluid Brake Disc & Brake Pad Pedals Suspension **Shock Absorbers Electricals, Controls & Lights** Keys Master Key (!) Fair Use Wear Door Locks Child Safety Locking

| Dashboard                                              |          |                                                               |          |
|--------------------------------------------------------|----------|---------------------------------------------------------------|----------|
| Instrument Panel                                       | <b>✓</b> |                                                               |          |
| Airbags                                                |          |                                                               |          |
| Airbags                                                | <b>✓</b> |                                                               |          |
| Controls                                               | •        | Cruise Control                                                | •        |
| Infotainment Display                                   | <b>✓</b> | Engine Sensors                                                | <b>✓</b> |
| OBD Connector                                          | <b>✓</b> | Music System Steering Mounted Audio Controls: Button(s) Faded | (!)      |
| Lights                                                 |          |                                                               |          |
| Headlight                                              | <b>✓</b> | Interior Lights                                               | <b>✓</b> |
| Tail Light Cluster                                     | <b>✓</b> | Turn Signal Lights<br>Left ORVM: Light Scuffing < 50mm        | !        |
| License Plate Light                                    | <b>✓</b> |                                                               |          |
| Air Conditioning                                       |          |                                                               |          |
| AC Cooling AC Temperature: Temp in Idling/Drive < 14*C | !        | AC Switch                                                     | <b>✓</b> |
| AC System Leaks                                        | <b>✓</b> | Center AC Vent                                                | <b>✓</b> |
| Front Right AC Vent                                    | <b>✓</b> | Heater                                                        | <b>✓</b> |
| Rear Blower Switch                                     | <b>✓</b> |                                                               |          |
| Parking Sensors                                        | •        | Rear Defogger                                                 | •        |
| Power/ Manual Windows                                  | <b>✓</b> |                                                               |          |
| Interiors & Luggage                                    |          |                                                               |          |
| Dashboard And Instrument Panel                         | <b>✓</b> | Central Console Cigarette Lighter: Cigarette Lighter Missing  | !        |
| Cup Holder                                             | •        | Glove Box                                                     | •        |
| Steering Wheel                                         | •        | Sunvisor                                                      | <b>✓</b> |
| Seat Upholstery                                        | <b>✓</b> | Manual Seat Movement                                          | •        |