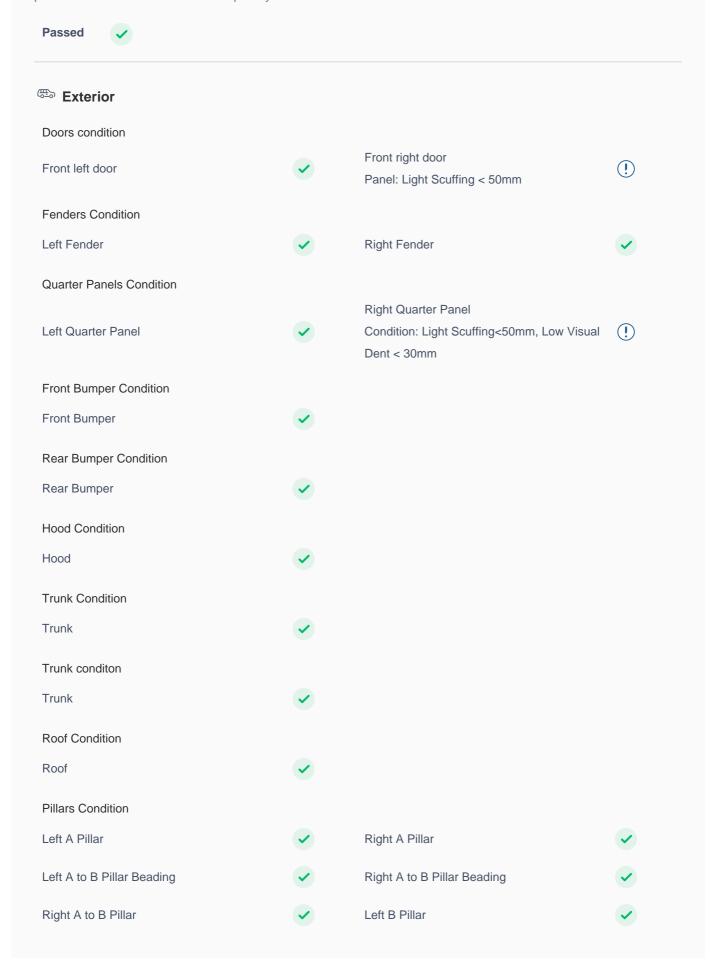

## **150 Point Detailed Inspection Report**

We're quite picky about the cars we procure, so the very fact that you found your car on our platform is a testament to its quality

| Left B Pillar Trim                                                                                                   | <b>✓</b> | Right C Pillar Trim    | <b>✓</b> |
|----------------------------------------------------------------------------------------------------------------------|----------|------------------------|----------|
| Running Board Condition                                                                                              |          |                        |          |
| Left Running Board                                                                                                   | <b>✓</b> | Right Running Board    | <b>✓</b> |
| Sunroof Glass Condition (If Equipped)                                                                                |          |                        |          |
| Sun Roof Glass                                                                                                       | <b>✓</b> |                        |          |
| Windshield Condition Front Windshield Condition: Driver Side/Stone Chip Mark<5mm, Passenger Side/Stone Chip Mark<8mm | (!)      | Rear Windshield        | ~        |
| Structural Assessment                                                                                                |          |                        |          |
| Chassis Condition                                                                                                    | <b>✓</b> | Radiator Support       | <b>✓</b> |
| Apron                                                                                                                | <b>✓</b> | Boot Floor             | <b>✓</b> |
| Firewall Condition                                                                                                   | <b>✓</b> | Cowl Top               | ~        |
| Head Light Support Condition                                                                                         | <b>✓</b> |                        |          |
| Cowl Top                                                                                                             |          |                        |          |
| Cowl Top                                                                                                             | <b>✓</b> |                        |          |
| Rear View Mirror Condition                                                                                           |          |                        |          |
| Left Hand Side Mirror                                                                                                | <b>✓</b> | Left Side Mirror       | <b>✓</b> |
| Right Side Mirror                                                                                                    | <b>✓</b> | Right Hand Side Mirror | <b>✓</b> |
| Alloy Wheel/ Rim                                                                                                     |          |                        |          |
| Left Front Alloy/ Rim                                                                                                | <b>✓</b> | Left Rear Alloy/ Rim   | <b>✓</b> |
| Right Front Alloy/ Rim                                                                                               | <b>✓</b> | Right Rear Alloy/ Rim  | <b>✓</b> |
| Spare Alloy/ Rim Condition                                                                                           | <b>✓</b> |                        |          |
| Monogram                                                                                                             | <b>✓</b> | Window Glass           | •        |
| Wiper                                                                                                                | <b>✓</b> |                        |          |
| Panel Condition  Rear Trunk Panel  Scratch < 50mm                                                                    | (!)      |                        |          |