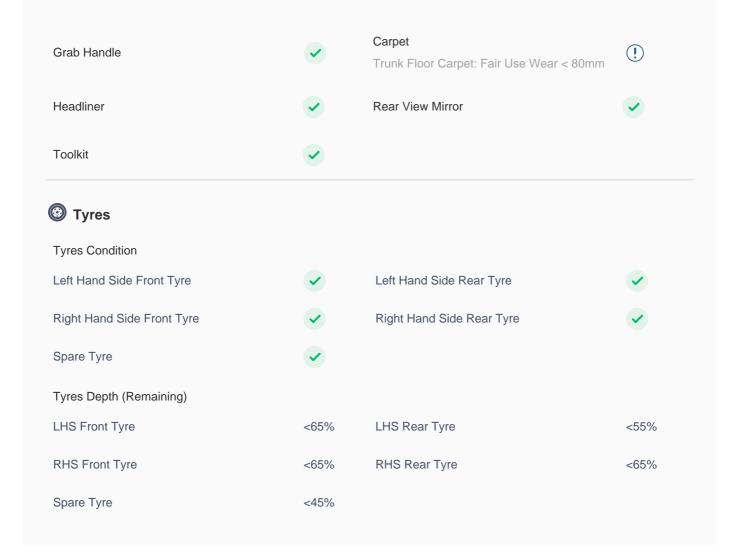

| Airbags                                                                 | <b>✓</b> |                                                   |          |
|-------------------------------------------------------------------------|----------|---------------------------------------------------|----------|
| Cruise Control                                                          | <b>✓</b> | Infotainment Display                              | <b>✓</b> |
| Engine Sensors                                                          | <b>✓</b> | OBD Connector                                     | •        |
| Navigation System  Condition: Available - Android Auto & Apple  CarPlay | !        | Music System                                      | <b>✓</b> |
| Sunroof Operation                                                       |          |                                                   |          |
| Sunroof                                                                 | <b>✓</b> |                                                   |          |
| Lights                                                                  |          |                                                   |          |
| Headlight                                                               | <b>✓</b> | Interior Lights                                   | <b>✓</b> |
| Tail Light Cluster                                                      | <b>✓</b> | Turn Signal Lights                                | <b>✓</b> |
| Daylight Running Lights                                                 | <b>✓</b> | License Plate Light                               | <b>✓</b> |
| Fog Lights                                                              | <b>✓</b> |                                                   |          |
| Air Conditioning                                                        |          |                                                   |          |
| AC Cooling                                                              | <b>✓</b> | AC Switch                                         | <b>✓</b> |
| AC System Leaks                                                         | <b>✓</b> | Center AC Vent                                    | <b>✓</b> |
| Front Right AC Vent                                                     | <b>✓</b> | Heater                                            | <b>✓</b> |
| Parking Sensors                                                         | <b>✓</b> | Rear Defogger                                     | •        |
| USB Charging Port                                                       | <b>✓</b> | Power/ Manual Windows                             | •        |
| 🖺 Interiors & Luggage                                                   |          |                                                   |          |
| Dashboard And Instrument Panel                                          | <b>✓</b> | Central Console                                   | <b>✓</b> |
| Glove Box                                                               | <b>✓</b> | Steering Wheel                                    | •        |
| Sunvisor                                                                | •        | Seat Upholstery Driver Seat: Minor Smudge/ Cracks | (!)      |
| Manual Seat Movement                                                    | <b>✓</b> | Seat Belts                                        | <b>✓</b> |
| Head Rest                                                               | •        | Door Controls And Trim                            | <b>✓</b> |