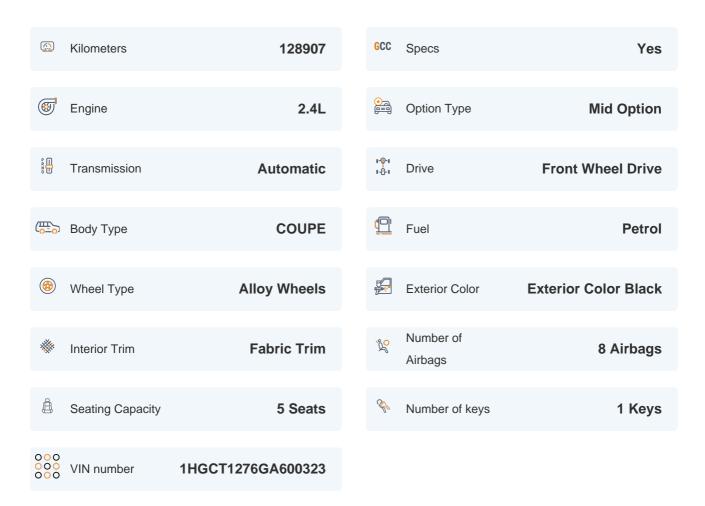

# 2016 HONDA ACCORD EX | 128,907 KM

VIN: 1HGCT1276GA600323

### **Basic Details**