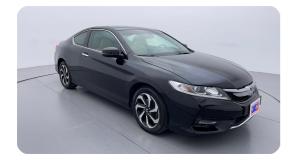

### **Exceeding RTA standards**

We tick all the RTA mandated boxes, and several more. Every car is checked on 150+ points, and is guaranteed to pass the RTA test.

### **3 Months Warranty**

This car comes with 3 months or 5,000 km warranty, whichever is earlier.

#### Car has been Refurbished

We spend ~AED 4,000 to refurbish & inspect the car to ensure only quality cars get listed.



# 2016 HONDA ACCORD EX | 128,907 KM

VIN: 1HGCT1276GA600323

## **Car highlights**



### 2 door style

Stylish car design having 2 doors



#### **Cruise control**

Cruise control to drive with ease & comfort



## Apple play

Enjoy your drive with apple play



## **Amazing Comfort**

Power driver seat

### **Basic Details**



## **Specs and features**

The specification listed was standard for this model when supplied new. The exact specification of this car may vary. Please refer to car images for more details.



| Fog Light Front