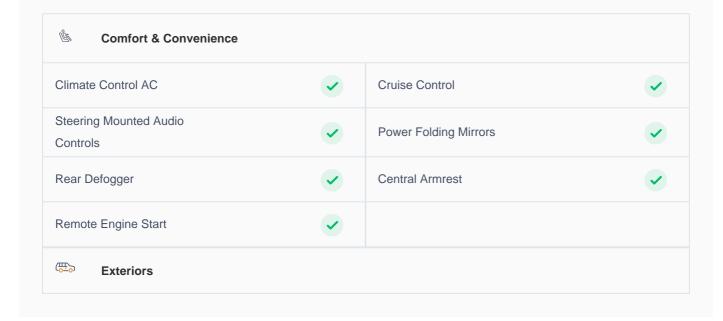

#### **Cruise control**

Cruise control to drive with ease & comfort

## **Specs and features**

The specification listed was standard for this model when supplied new. The exact specification of this car may vary. Please refer to car images for more details.

| Fog Light Front                                                                                                                                                                                                                                                                                                                                                                                                                                                                                                                                                                                                                                                                                                                                                                                                                                                                                                                                                                                                                                                                                                                                                                                                                                                                                                                                                                                                                                                                                                                                                                                                                                                                                                                                                                                                                                                                                                                                                                                                                                                                                                     | •        | Running Lights        | <b>✓</b> |
|---------------------------------------------------------------------------------------------------------------------------------------------------------------------------------------------------------------------------------------------------------------------------------------------------------------------------------------------------------------------------------------------------------------------------------------------------------------------------------------------------------------------------------------------------------------------------------------------------------------------------------------------------------------------------------------------------------------------------------------------------------------------------------------------------------------------------------------------------------------------------------------------------------------------------------------------------------------------------------------------------------------------------------------------------------------------------------------------------------------------------------------------------------------------------------------------------------------------------------------------------------------------------------------------------------------------------------------------------------------------------------------------------------------------------------------------------------------------------------------------------------------------------------------------------------------------------------------------------------------------------------------------------------------------------------------------------------------------------------------------------------------------------------------------------------------------------------------------------------------------------------------------------------------------------------------------------------------------------------------------------------------------------------------------------------------------------------------------------------------------|----------|-----------------------|----------|
| Halogen Headlights                                                                                                                                                                                                                                                                                                                                                                                                                                                                                                                                                                                                                                                                                                                                                                                                                                                                                                                                                                                                                                                                                                                                                                                                                                                                                                                                                                                                                                                                                                                                                                                                                                                                                                                                                                                                                                                                                                                                                                                                                                                                                                  | <b>✓</b> |                       |          |
| Safety & Security                                                                                                                                                                                                                                                                                                                                                                                                                                                                                                                                                                                                                                                                                                                                                                                                                                                                                                                                                                                                                                                                                                                                                                                                                                                                                                                                                                                                                                                                                                                                                                                                                                                                                                                                                                                                                                                                                                                                                                                                                                                                                                   |          |                       |          |
| Parking Sensors Rear                                                                                                                                                                                                                                                                                                                                                                                                                                                                                                                                                                                                                                                                                                                                                                                                                                                                                                                                                                                                                                                                                                                                                                                                                                                                                                                                                                                                                                                                                                                                                                                                                                                                                                                                                                                                                                                                                                                                                                                                                                                                                                | ~        | Reverse Camera        | •        |
| Traction Control                                                                                                                                                                                                                                                                                                                                                                                                                                                                                                                                                                                                                                                                                                                                                                                                                                                                                                                                                                                                                                                                                                                                                                                                                                                                                                                                                                                                                                                                                                                                                                                                                                                                                                                                                                                                                                                                                                                                                                                                                                                                                                    | ~        | Airbag Curtain Shield | •        |
| Airbag Driver Front                                                                                                                                                                                                                                                                                                                                                                                                                                                                                                                                                                                                                                                                                                                                                                                                                                                                                                                                                                                                                                                                                                                                                                                                                                                                                                                                                                                                                                                                                                                                                                                                                                                                                                                                                                                                                                                                                                                                                                                                                                                                                                 | •        | ABS                   | •        |
| Central Locking                                                                                                                                                                                                                                                                                                                                                                                                                                                                                                                                                                                                                                                                                                                                                                                                                                                                                                                                                                                                                                                                                                                                                                                                                                                                                                                                                                                                                                                                                                                                                                                                                                                                                                                                                                                                                                                                                                                                                                                                                                                                                                     | <b>✓</b> |                       |          |
| □     □     □     □     □     □     □     □     □     □     □     □     □     □     □     □     □     □     □     □     □     □     □     □     □     □     □     □     □     □     □     □     □     □     □     □     □     □     □     □     □     □     □     □     □     □     □     □     □     □     □     □     □     □     □     □     □     □     □     □     □     □     □     □     □     □     □     □     □     □     □     □     □     □     □     □     □     □     □     □     □     □     □     □     □     □     □     □     □     □     □     □     □     □     □     □     □     □     □     □     □     □     □     □     □     □     □     □     □     □     □     □     □     □     □     □     □     □     □     □     □     □     □     □     □     □     □     □     □     □     □     □     □     □     □     □     □     □     □     □     □     □     □     □     □     □     □     □     □     □     □     □     □     □     □     □     □     □     □     □     □     □     □     □     □     □     □     □     □     □     □     □     □     □     □     □     □     □     □     □     □     □     □     □     □     □     □     □     □     □     □     □     □     □     □     □     □     □     □     □     □     □     □     □     □     □     □     □     □     □     □     □     □     □     □     □     □     □     □     □     □     □     □     □     □     □     □     □     □     □     □     □     □     □     □     □     □     □     □     □     □     □     □     □     □     □     □     □     □     □     □     □     □     □     □     □     □     □     □     □     □     □     □     □     □     □     □     □     □     □     □     □     □     □     □     □     □     □     □     □     □     □     □     □     □     □     □     □     □     □     □     □     □     □     □     □     □     □     □     □     □     □     □     □     □     □     □     □     □     □     □     □     □     □     □     □     □     □     □     □     □     □     □     □     □     □     □     □     □     □     □     □     □     □     □     □     □     □     □     □ |          |                       |          |
| Bluetooth Player                                                                                                                                                                                                                                                                                                                                                                                                                                                                                                                                                                                                                                                                                                                                                                                                                                                                                                                                                                                                                                                                                                                                                                                                                                                                                                                                                                                                                                                                                                                                                                                                                                                                                                                                                                                                                                                                                                                                                                                                                                                                                                    | ~        | Apple Play            | •        |
| Android Auto Play                                                                                                                                                                                                                                                                                                                                                                                                                                                                                                                                                                                                                                                                                                                                                                                                                                                                                                                                                                                                                                                                                                                                                                                                                                                                                                                                                                                                                                                                                                                                                                                                                                                                                                                                                                                                                                                                                                                                                                                                                                                                                                   | ~        | USB Charging Port     | •        |
| Infotainment System                                                                                                                                                                                                                                                                                                                                                                                                                                                                                                                                                                                                                                                                                                                                                                                                                                                                                                                                                                                                                                                                                                                                                                                                                                                                                                                                                                                                                                                                                                                                                                                                                                                                                                                                                                                                                                                                                                                                                                                                                                                                                                 | <b>✓</b> | USB player            | <b>✓</b> |