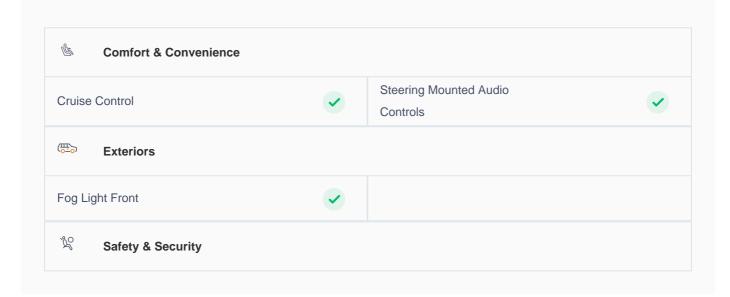

## **Specs and features**

The specification listed was standard for this model when supplied new. The exact specification of this car may vary. Please refer to car images for more details.