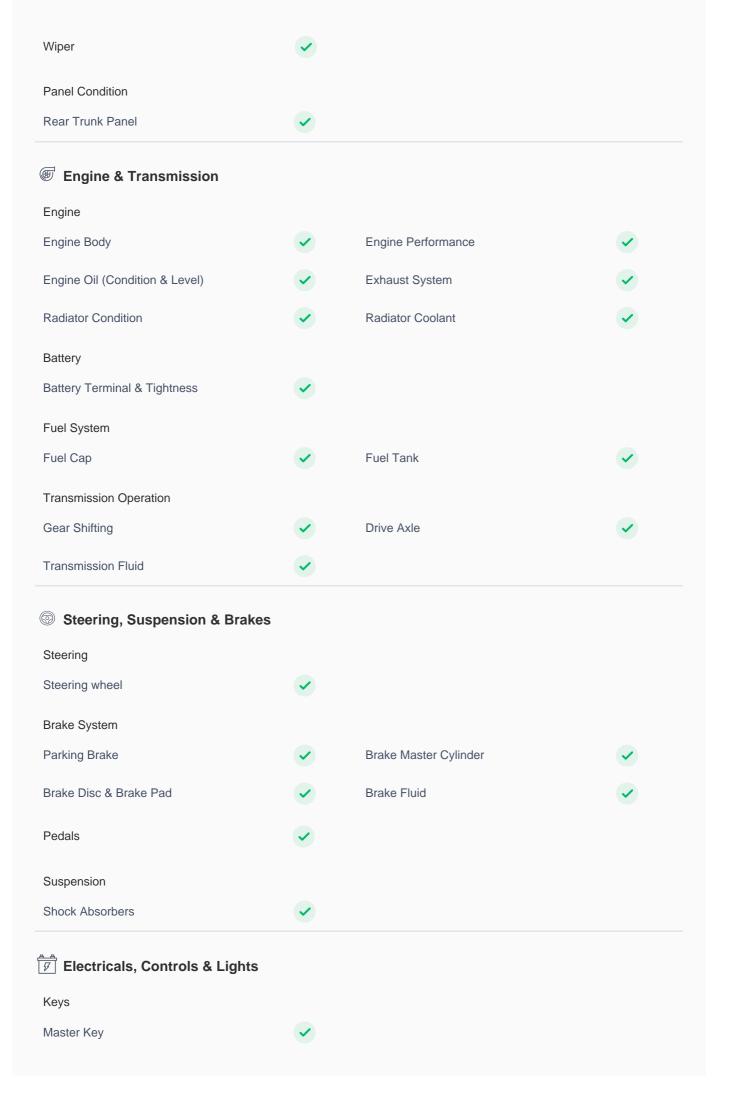

### **150 Point Detailed Inspection Report**

We're quite picky about the cars we procure, so the very fact that you found your car on our platform is a testament to its quality

| Left A Pillar                                                                                                        | <b>✓</b> | Right A Pillar              | <b>✓</b> |
|----------------------------------------------------------------------------------------------------------------------|----------|-----------------------------|----------|
| Left A to B Pillar Beading                                                                                           | <b>✓</b> | Right A to B Pillar Beading | <b>✓</b> |
| Right A to B Pillar                                                                                                  | <b>✓</b> | Left B Pillar               | <b>✓</b> |
| Left B Pillar Trim                                                                                                   | <b>✓</b> | Left B to C Pillar Beading  | <b>✓</b> |
| Right C Pillar Trim                                                                                                  | <b>✓</b> | Right B to C Pillar         | <b>✓</b> |
| Right B to C Pillar Beading                                                                                          | <b>✓</b> | Left C Pillar               | <b>✓</b> |
| Running Board Condition                                                                                              |          |                             |          |
| Left Running Board                                                                                                   | <b>✓</b> | Right Running Board         | <b>✓</b> |
| Windshield Condition Front Windshield Condition: Driver Side/Stone Chip Mark<5mm, Passenger Side/Stone Chip Mark<8mm | (!)      | Rear Windshield             | <b>✓</b> |
| Structural Assessment                                                                                                |          |                             |          |
| Chassis Condition                                                                                                    | <b>✓</b> | Radiator Support            | <b>✓</b> |
| Apron                                                                                                                | <b>✓</b> | Boot Floor                  | <b>✓</b> |
| Firewall Condition                                                                                                   | <b>✓</b> | Cowl Top                    | <b>✓</b> |
| Head Light Support Condition                                                                                         | <b>✓</b> |                             |          |
| Cowl Top                                                                                                             |          |                             |          |
| Cowl Top                                                                                                             | <b>✓</b> |                             |          |
| Rear View Mirror Condition                                                                                           |          |                             |          |
| Left Hand Side Mirror                                                                                                | <b>✓</b> | Left Side Mirror            | <b>✓</b> |
| Right Side Mirror                                                                                                    | ~        | Right Hand Side Mirror      | <b>✓</b> |
| Alloy Wheel/ Rim                                                                                                     |          |                             |          |
| Left Front Alloy/ Rim                                                                                                | <b>✓</b> | Left Rear Alloy/ Rim        | <b>✓</b> |
| Right Front Alloy/ Rim                                                                                               | <b>✓</b> | Right Rear Alloy/ Rim       | <b>✓</b> |
| Spare Alloy/ Rim Condition                                                                                           | <b>✓</b> |                             |          |
| Wheel cover                                                                                                          | <b>✓</b> | Grill Condition             | <b>✓</b> |
| Monogram                                                                                                             | <b>✓</b> | Window Glass                | <b>✓</b> |