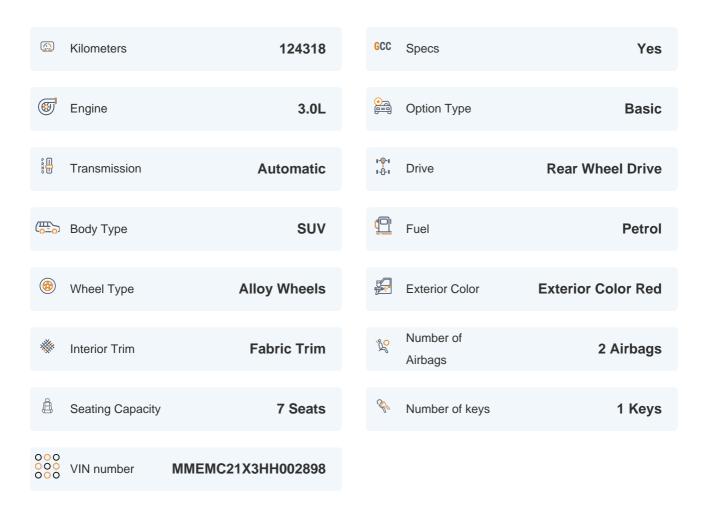

# 2017 MITSUBISHI MONTERO SPORT GLX | 124,318 KM

VIN: MMEMC21X3HH002898

### **Basic Details**

## **Specs and features**

The specification listed was standard for this model when supplied new. The exact specification of this car may vary. Please refer to car images for more details.