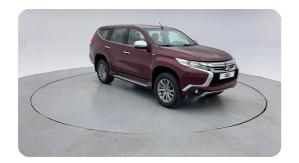

### **Exceeding RTA standards**

We tick all the RTA mandated boxes, and several more. Every car is checked on 150+ points, and is guaranteed to pass the RTA test.

### **3 Months Warranty**

This car comes with 3 months or 5,000 km warranty, whichever is earlier.

#### Car has been Refurbished

We spend ~AED 4,000 to refurbish & inspect the car to ensure only quality cars get listed.



# 2017 MITSUBISHI MONTERO SPORT GLX | 124,318 KM

VIN: MMEMC21X3HH002898

# **Car highlights**



**Amazing Comfort** 

Power driver seat



**Tilt Steering wheel** 

Tilt steering wheel for extra comfort

### **Basic Details**



## **Specs and features**

The specification listed was standard for this model when supplied new. The exact specification of this car may vary. Please refer to car images for more details.





### **150 Point Detailed Inspection Report**

We're quite picky about the cars we procure, so the very fact that you found your car on our platform is a testament to its quality



| Left A Pillar                                                                                                        | <b>✓</b> | Right A Pillar              | <b>✓</b> |
|-----------------