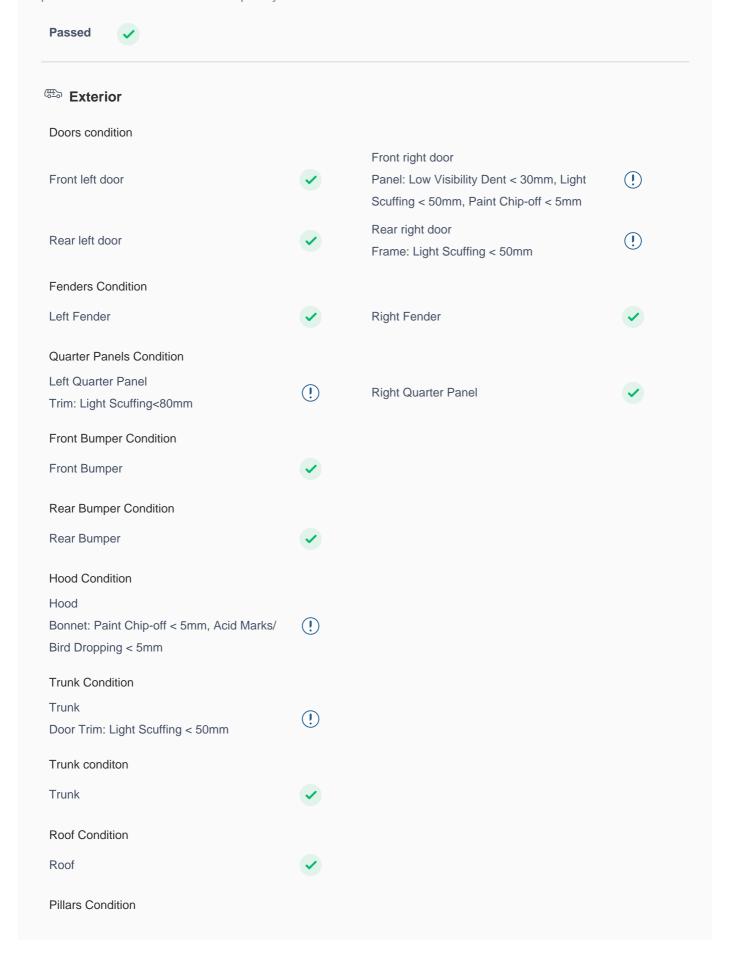

### **150 Point Detailed Inspection Report**

We're quite picky about the cars we procure, so the very fact that you found your car on our platform is a testament to its quality

| Left A Pillar                                                                                                        | <b>✓</b> | Right A Pillar              | <b>✓</b> |
|----------------------------------------------------------------------------------------------------------------------|----------|-----------------------------|----------|
| Left A to B Pillar Beading                                                                                           | <b>✓</b> | Right A to B Pillar Beading | <b>✓</b> |
| Right A to B Pillar                                                                                                  | <b>✓</b> | Left B Pillar               | <b>✓</b> |
| Left B Pillar Trim                                                                                                   | <b>✓</b> | Left B to C Pillar Beading  | <b>✓</b> |
| Right C Pillar Trim                                                                                                  | <b>✓</b> | Right B to C Pillar         | <b>✓</b> |
| Right B to C Pillar Beading                                                                                          | <b>✓</b> | Left C Pillar               | <b>✓</b> |
| Running Board Condition                                                                                              |          |                             |          |
| Left Running Board                                                                                                   | <b>✓</b> | Right Running Board         | <b>✓</b> |
| Windshield Condition Front Windshield Condition: Driver Side/Stone Chip Mark<5mm, Passenger Side/Stone Chip Mark<8mm | (!)      | Rear Windshield             | <b>✓</b> |
| Structural Assessment                                                                                                |          |                             |          |
| Chassis Condition                                                                                                    | <b>✓</b> | Radiator Support            | <b>✓</b> |
| Apron                                                                                                                | <b>✓</b> | Boot Floor                  | <b>✓</b> |
| Firewall Condition                                                                                                   | <b>✓</b> | Cowl Top                    | <b>✓</b> |
| Head Light Support Condition                                                                                         | <b>✓</b> |                             |          |
| Cowl Top                                                                                                             |          |                             |          |
| Cowl Top                                                                                                             | <b>✓</b> |                             |          |
| Rear View Mirror Condition                                                                                           |          |                             |          |
| Left Hand Side Mirror                                                                                                | <b>✓</b> | Left Side Mirror            | <b>✓</b> |
| Right Side Mirror                                                                                                    | ~        | Right Hand Side Mirror      | <b>✓</b> |
| Alloy Wheel/ Rim                                                                                                     |          |                             |          |
| Left Front Alloy/ Rim                                                                                                | <b>✓</b> | Left Rear Alloy/ Rim        | <b>✓</b> |
| Right Front Alloy/ Rim                                                                                               | <b>✓</b> | Right Rear Alloy/ Rim       | <b>✓</b> |
| Spare Alloy/ Rim Condition                                                                                           | <b>✓</b> |                             |          |
| Wheel cover                                                                                                          | <b>✓</b> | Grill Condition             | <b>✓</b> |
| Monogram                                                                                                             | <b>✓</b> | Window Glass                | <b>✓</b> |