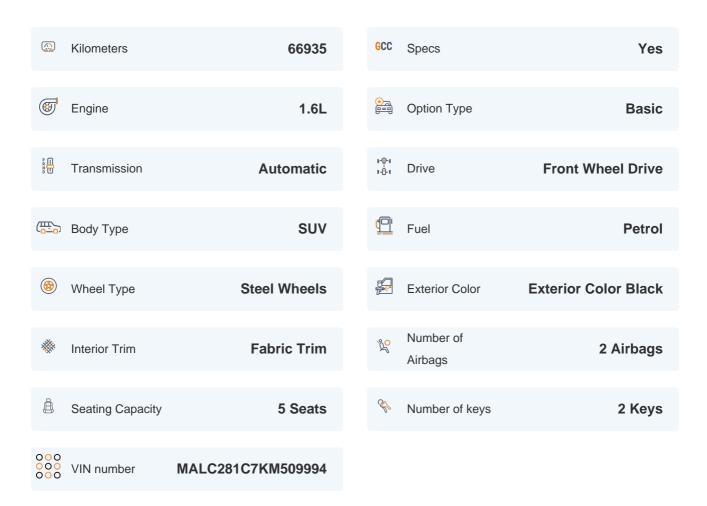

### **Basic Details**

## **Specs and features**

The specification listed was standard for this model when supplied new. The exact specification of this car may vary. Please refer to car images for more details.