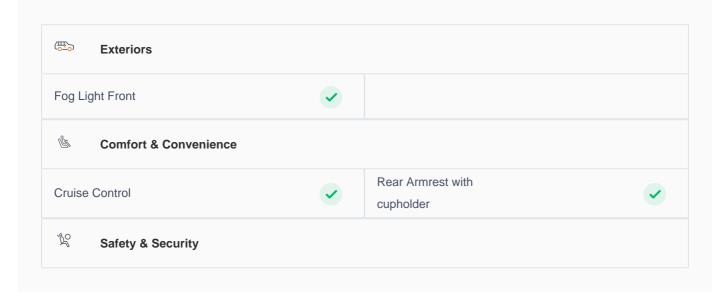

and is guaranteed to pass the RTA test.

### **3 Months Warranty**

This car comes with 3 months or 5,000 km warranty, whichever is earlier.

#### Car has been Refurbished

We spend ~AED 4,000 to refurbish & inspect the car to ensure only quality cars get listed.



# 2019 HYUNDAI CRETA S+ | 66,935 KM

VIN: MALC281C7KM509994

## **Car highlights**



#### **Cruise control**

Cruise control to drive with ease & comfort



## **Great Parking Assistance**

Parking Sensors Rear



## **Music System**

Enjoy your drive with music system



## **Amazing Comfort**

Power driver seat

### **Basic Details**



## **Specs and features**

The specification listed was standard for this model when supplied new. The exact specification of this car may vary. Please refer to car images for more details.





## **150 Point Detailed Inspection Report**

We're quite picky about the cars we procure, so the very fact that you found your car on our platform is a testament to its quality



| Left A Pillar<br>Inner Condition: Fair Use Wear   | (!)      | Right A Pillar                                         | <b>✓</b> |
|---------------------------------------------------|----------|--------------------------------------------------------|----------|
| Left A to B Pillar Beading                        | <b>✓</b> | Right A to B Pillar Beading                            | <b>✓</b> |
| Right A to B Pillar                               | <b>✓</b> | Left B Pillar Condition: Light Scuffing Scratch < 50mm | (!)      |
| Left B Pillar Trim                                | <b>✓</b> | Left B to C Pillar