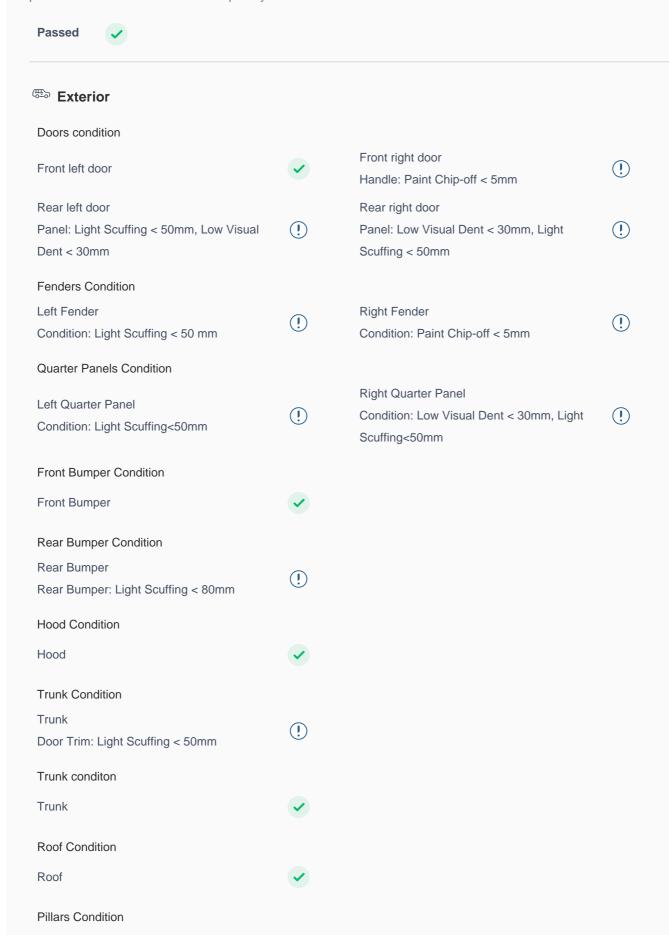

## **150 Point Detailed Inspection Report**

We're quite picky about the cars we procure, so the very fact that you found your car on our platform is a testament to its quality

| Left A Pillar<br>Inner Condition: Fair Use Wear   | (!)      | Right A Pillar                                         | <b>✓</b> |
|---------------------------------------------------|----------|--------------------------------------------------------|----------|
| Left A to B Pillar Beading                        | <b>✓</b> | Right A to B Pillar Beading                            | <b>✓</b> |
| Right A to B Pillar                               | <b>✓</b> | Left B Pillar Condition: Light Scuffing Scratch < 50mm | (!)      |
| Left B Pillar Trim                                | <b>✓</b> | Left B to C Pillar Beading                             | <b>✓</b> |
| Right C Pillar Trim                               | <b>✓</b> | Right B to C Pillar                                    | <b>✓</b> |
| Right B to C Pillar Beading                       | <b>✓</b> | Left C Pillar                                          | <b>✓</b> |
| Running Board Condition                           |          |                                                        |          |
| Left Running Board                                | <b>✓</b> | Right Running Board                                    | <b>✓</b> |
| Windshield Condition                              |          |                                                        |          |
| Front Windshield                                  | <b>✓</b> | Rear Windshield                                        | <b>✓</b> |
| Structural Assessment                             |          |                                                        |          |
| Chassis Condition                                 | <b>✓</b> | Radiator Support                                       | <b>✓</b> |
| Apron                                             | <b>✓</b> | Boot Floor                                             | <b>✓</b> |
| Firewall Condition                                | <b>✓</b> | Cowl Top                                               | <b>✓</b> |
| Head Light Support Condition                      | <b>✓</b> |                                                        |          |
| Cowl Top                                          |          |                                                        |          |
| Cowl Top                                          | <b>✓</b> |                                                        |          |
| Rear View Mirror Condition                        |          |                                                        |          |
| Left Hand Side Mirror Body: Light Scuffing < 50mm | !        | Left Side Mirror                                       | <b>✓</b> |
| Right Side Mirror                                 | <b>✓</b> | Right Hand Side Mirror                                 | <b>✓</b> |
| Alloy Wheel/ Rim                                  |          |                                                        |          |
| Spare Alloy/ Rim Condition                        | <b>✓</b> |                                                        |          |
| Wheel Arch                                        | <b>✓</b> | Wheel cover                                            | <b>✓</b> |
| Antenna                                           | •        | Grill Condition Chip Mark                              | !        |
| Monogram                                          | <b>✓</b> | Window Glass                                           | <b>✓</b> |