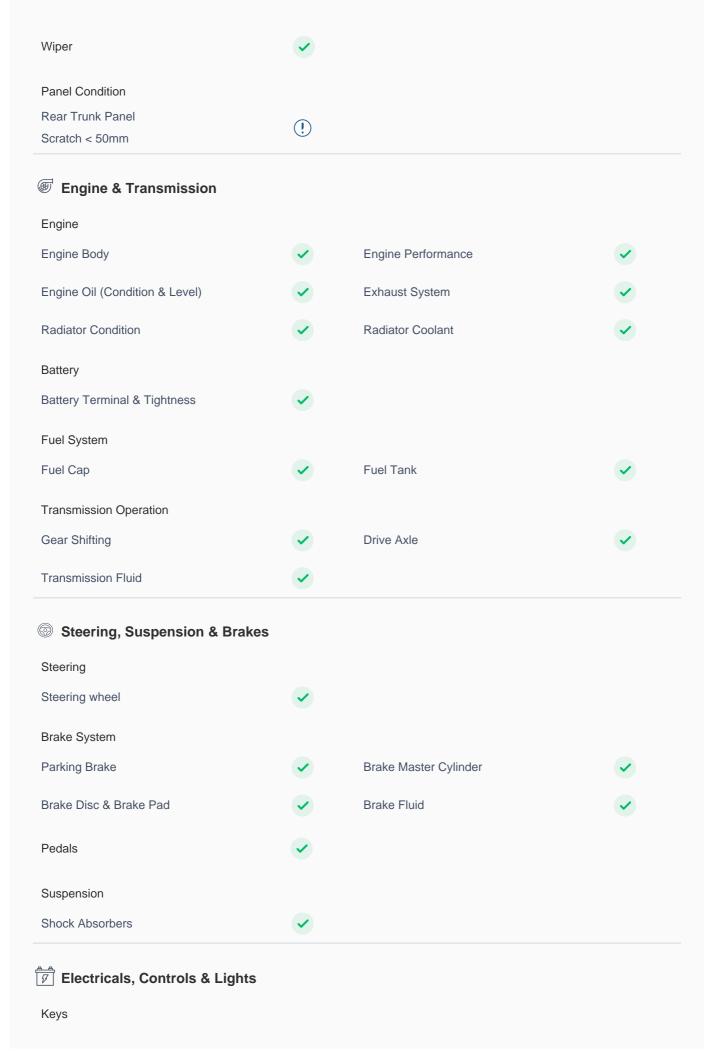

## **150 Point Detailed Inspection Report**

We're quite picky about the cars we procure, so the very fact that you found your car on our platform is a testament to its quality

| Left A Pillar<br>Inner Condition: Fair Use Wear   | (!)      | Right A Pillar                                         | <b>✓</b> |
|---------------------------------------------------|----------|--------------------------------------------------------|----------|
| Left A to B Pillar Beading                        | <b>✓</b> | Right A to B Pillar Beading                            | <b>✓</b> |
| Right A to B Pillar                               | <b>✓</b> | Left B Pillar Condition: Light Scuffing Scratch < 50mm | (!)      |
| Left B Pillar Trim                                | <b>✓</b> | Left B to C Pillar Beading                             | <b>✓</b> |
| Right C Pillar Trim                               | <b>✓</b> | Right B to C Pillar                                    | <b>✓</b> |
| Right B to C Pillar Beading                       | <b>✓</b> | Left C Pillar                                          | <b>✓</b> |
| Running Board Condition                           |          |                                                        |          |
| Left Running Board                                | <b>✓</b> | Right Running Board                                    | <b>✓</b> |
| Windshield Condition                              |          |                                                        |          |
| Front Windshield                                  | <b>✓</b> | Rear Windshield                                        | <b>✓</b> |
| Structural Assessment                             |          |                                                        |          |
| Chassis Condition                                 | <b>✓</b> | Radiator Support                                       | <b>✓</b> |
| Apron                                             | <b>✓</b> | Boot Floor                                             | <b>✓</b> |
| Firewall Condition                                | <b>✓</b> | Cowl Top                                               | <b>✓</b> |
| Head Light Support Condition                      | <b>✓</b> |                                                        |          |
| Cowl Top                                          |          |                                                        |          |
| Cowl Top                                          | <b>✓</b> |                                                        |          |
| Rear View Mirror Condition                        |          |                                                        |          |
| Left Hand Side Mirror Body: Light Scuffing < 50mm | !        | Left Side Mirror                                       | <b>✓</b> |
| Right Side Mirror                                 | <b>✓</b> | Right Hand Side Mirror                                 | <b>✓</b> |
| Alloy Wheel/ Rim                                  |          |                                                        |          |
| Spare Alloy/ Rim Condition                        | <b>✓</b> |                                                        |          |
| Wheel Arch                                        | <b>✓</b> | Wheel cover                                            | <b>✓</b> |
| Antenna                                           | •        | Grill Condition Chip Mark                              | !        |
| Monogram                                          | <b>✓</b> | Window Glass                                           | <b>✓</b> |