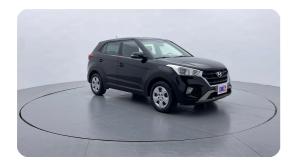

### **Exceeding RTA standards**

We tick all the RTA mandated boxes, and several more. Every car is checked on 150+ points, and is guaranteed to pass the RTA test.

### **3 Months Warranty**

This car comes with 3 months or 5,000 km warranty, whichever is earlier.

#### Car has been Refurbished

We spend ~AED 4,000 to refurbish & inspect the car to ensure only quality cars get listed.



# 2019 HYUNDAI CRETA S+ | 66,935 KM

VIN: MALC281C7KM509994

## **Car highlights**



#### **Cruise control**

Cruise control to drive with ease & comfort



## **Great Parking Assistance**

Parking Sensors Rear



## **Music System**

Enjoy your drive with music system



## **Amazing Comfort**

Power driver seat

### **Basic Details**



## **Specs and features**

The specification listed was standard for this model when supplied new. The exact specification of this car may vary. Please refer to car images for more details.





## **150 Point Detailed Inspection Report**

We're quite picky about the cars we procure, so the very fact that you found your car on our platform is a testament to its quality



| Left A Pillar<br>Inner Condition: Fair Use Wear   | (!)      | Right A Pillar