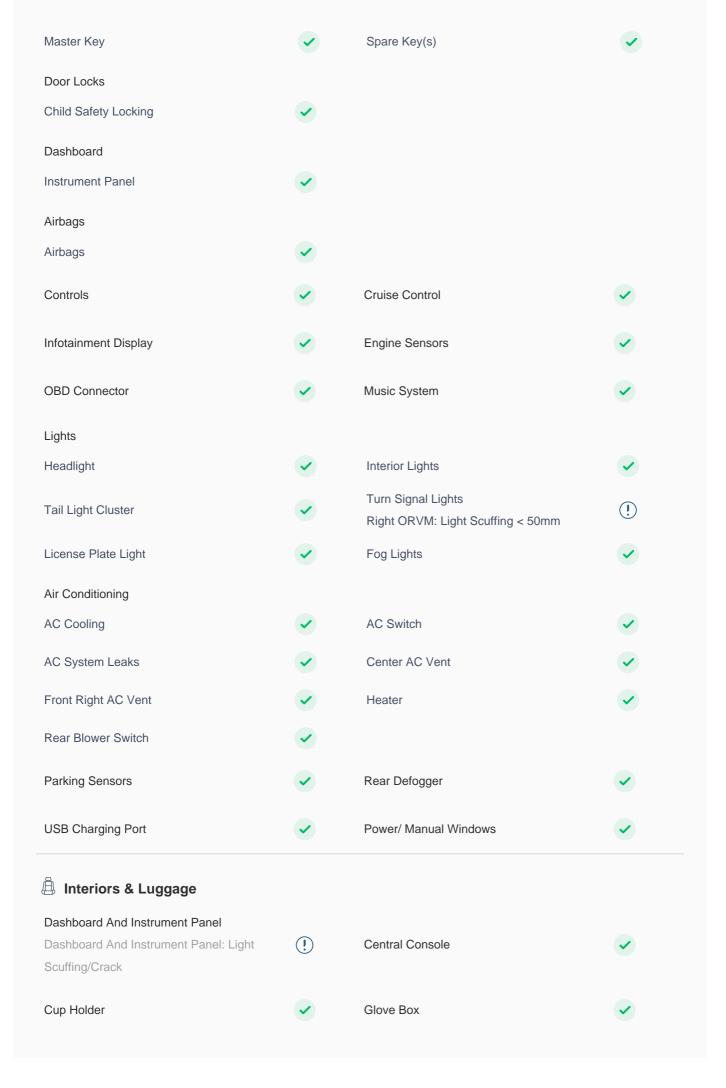

| Steering Wheel                                                  | <b>✓</b>                             | Sunvisor                  | •                             |
|-----------------------------------------------------------------|--------------------------------------|---------------------------|-------------------------------|
| Seat Upholstery                                                 | ~                                    | Manual Seat Movement      | <b>✓</b>                      |
| Seat Belts                                                      | ~                                    | Head Rest                 | •                             |
| Door Controls And Trim Front Left Door: Light Scuffing          | !                                    | Grab Handle               | <b>✓</b>                      |
| Carpet Front Left Floor Mat: Smudge/Burn/Crack                  | !                                    | Headliner                 | •                             |
| Rear View Mirror                                                | <b>✓</b>                             | Toolkit                   | <b>✓</b>                      |
| Tyres Condition  Left Hand Side Front Tyre                      |                                      |                           |                               |
| Left Harid Side Front Tyre                                      |                                      | Left Hand Side Rear Tyre  | <b>✓</b>                      |
| Right Hand Side Front Tyre                                      | <b>v</b>                             | Right Hand Side Rear Tyre | <b>✓</b>                      |
|                                                                 | <ul><li></li><li></li><li></li></ul> |                           | <b>✓</b>                      |
| Right Hand Side Front Tyre                                      | <ul><li></li><li></li></ul>          |                           | <ul><li>✓</li><li>✓</li></ul> |
| Right Hand Side Front Tyre  Spare Tyre                          | <55%                                 |                           | <75%                          |
| Right Hand Side Front Tyre  Spare Tyre  Tyres Depth (Remaining) | <55%<br><45%                         | Right Hand Side Rear Tyre | <75%<br><55%                  |