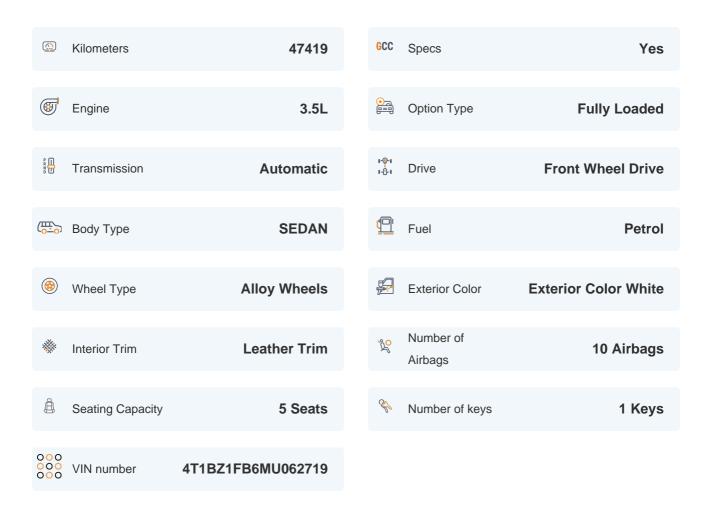

# 2021 TOYOTA AVALON LIMITED | 47,419 KM

VIN: 4T1BZ1FB6MU062719

### **Basic Details**