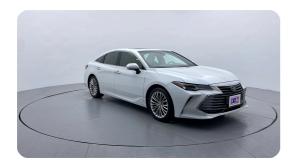

#### **Exceeding RTA standards**

We tick all the RTA mandated boxes, and several more. Every car is checked on 150+ points, and is guaranteed to pass the RTA test.

#### **3 Months Warranty**

This car comes with 3 months or 5,000 km warranty, whichever is earlier.

#### Car has been Refurbished

We spend ~AED 4,000 to refurbish & inspect the car to ensure only quality cars get listed.



# 2021 TOYOTA AVALON LIMITED | 47,419 KM

VIN: 4T1BZ1FB6MU062719

## **Car highlights**



#### **Sunroof**

This car has a sunroof



### **Adaptive cruise control**

Adaptive cruise control to drive with ease & comfort



## Apple play

Enjoy your drive with apple play



## **Amazing Comfort**

Power driver seat, Memory Seats & more

### **Basic Details**



## **Specs and features**

The specification listed was standard for this model when supplied new. The exact specification of this car may vary. Please refer to car images for more details.



| MagSafe Wireless<br>Charging | <b>✓</b> | Automatic Headlights          | ~        |
|------------------------------|----------|-------------------------------|----------|
| Safety & Security            |          |