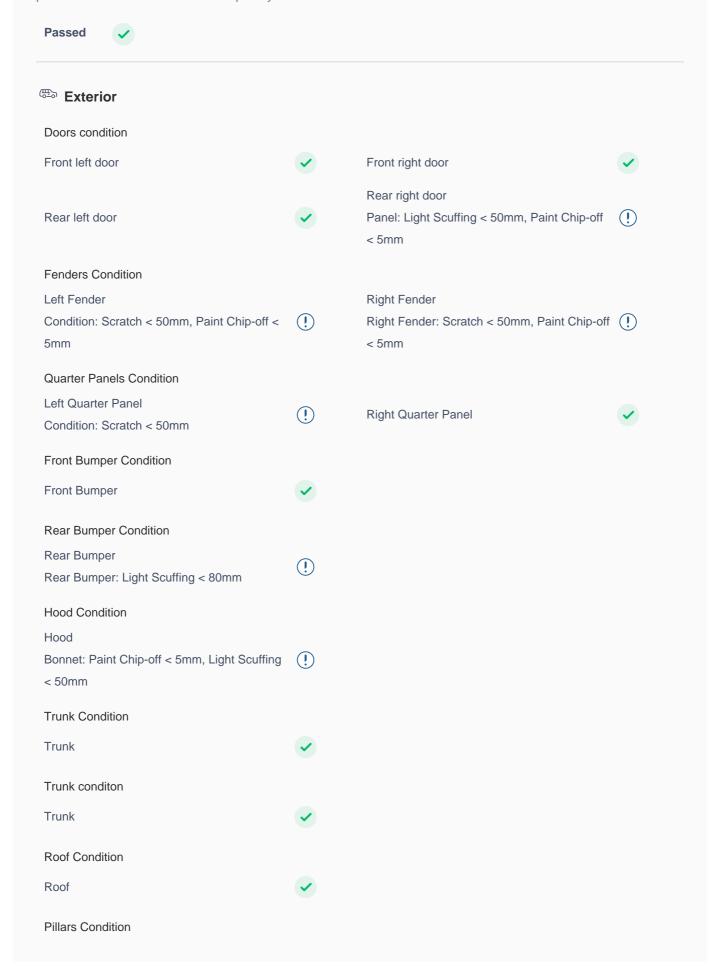

## **150 Point Detailed Inspection Report**

We're quite picky about the cars we procure, so the very fact that you found your car on our platform is a testament to its quality

| Left A Pillar                                                                                                        | <b>✓</b> | Right A Pillar              | <b>✓</b> |
|----------------------------------------------------------------------------------------------------------------------|----------|-----------------------------|----------|
| Left A to B Pillar Beading                                                                                           | <b>✓</b> | Right A to B Pillar Beading | <b>✓</b> |
| Right A to B Pillar                                                                                                  | <b>✓</b> | Left B Pillar               | <b>✓</b> |
| Left B Pillar Trim                                                                                                   | <b>✓</b> | Left B to C Pillar Beading  | <b>✓</b> |
| Right C Pillar Trim                                                                                                  | <b>✓</b> | Right B to C Pillar         | <b>✓</b> |
| Right B to C Pillar Beading                                                                                          | <b>✓</b> | Left C Pillar               | <b>✓</b> |
| Running Board Condition  Left Running Board  Condition: Scratch < 80mm                                               | (!)      | Right Running Board         | <b>✓</b> |
| Sunroof Glass Condition (If Equipped)                                                                                |          |                             |          |
| Sun Roof Glass                                                                                                       | <b>✓</b> |                             |          |
| Windshield Condition Front Windshield Condition: Passenger Side/Stone Chip Mark<8mm, Driver Side/Stone Chip Mark<5mm | (!)      | Rear Windshield             | •        |
| Structural Assessment                                                                                                |          |                             |          |
| Chassis Condition                                                                                                    | <b>✓</b> | Radiator Support            | <b>✓</b> |
| Apron                                                                                                                | <b>✓</b> | Boot Floor                  | <b>✓</b> |
| Firewall Condition                                                                                                   | <b>✓</b> | Cowl Top                    | <b>✓</b> |
| Head Light Support Condition                                                                                         | <b>✓</b> |                             |          |
| Cowl Top                                                                                                             |          |                             |          |
| Cowl Top                                                                                                             | <b>✓</b> |                             |          |
| Rear View Mirror Condition                                                                                           |          |                             |          |
| Left Hand Side Mirror                                                                                                | <b>✓</b> | Left Side Mirror            | <b>✓</b> |
| Right Side Mirror                                                                                                    | <b>✓</b> | Right Hand Side Mirror      | <b>✓</b> |
| Alloy Wheel/ Rim  Left Front Alloy/ Rim  Rim: Alloy Edge/ Scuff < 80mm                                               | (!)      | Left Rear Alloy/ Rim        | <b>✓</b> |
| Right Front Alloy/ Rim                                                                                               | <b>✓</b> | Right Rear Alloy/ Rim       | <b>✓</b> |
| Spare Alloy/ Rim Condition                                                                                           | <b>✓</b> |                             |          |