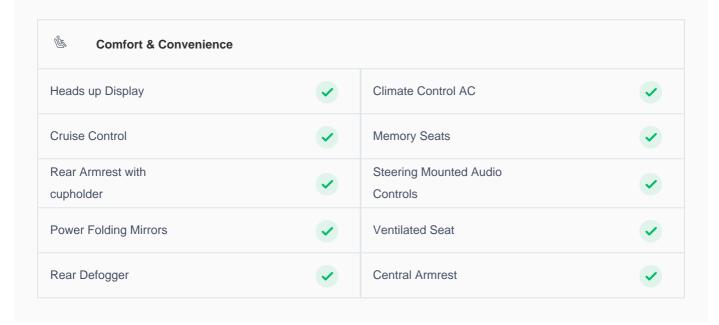

## **Specs and features**

The specification listed was standard for this model when supplied new. The exact specification of this car may vary. Please refer to car images for more details.

| MagSafe Wireless<br>Charging | <b>✓</b> | Automatic Headlights          | ~        |
|------------------------------|----------|-------------------------------|----------|
| Safety & Security            |          |                               |          |
| Adaptive cruise control      | •        | Lane Departure Warning System | <b>✓</b> |
| Navigation                   | <b>~</b> | Parking Sensors Front         | <b>✓</b> |
| Parking Sensors Rear         | <b>~</b> | Reverse Camera                | <b>✓</b> |
| Blind Spot Monitor           | <b>~</b> | Collision Warning System      | <b>✓</b> |
| Traction Control             | <b>~</b> | Airbag Curtain Shield         | <b>✓</b> |
| Airbag Knees                 | <b>~</b> | Airbag Driver Front           | <b>✓</b> |
| ABS                          | <b>~</b> | Central Locking               | <b>✓</b> |
| Child Safety Locking         | <b>✓</b> |                               |          |
| Exteriors                    |          |                               |          |
| Running Lights               | <b>✓</b> | Rear Bumper Spoiler           | <b>✓</b> |
| LED Headlights               | <b>✓</b> |                               |          |
| <b>□</b> Entertainment       |          |                               |          |
| Bluetooth Player             | <b>~</b> | Apple Play                    | <b>✓</b> |
| Android Auto Play            | <b>~</b> | USB Charging Port             | <b>✓</b> |
| Infotainment System          | <b>✓</b> | USB player                    | •        |