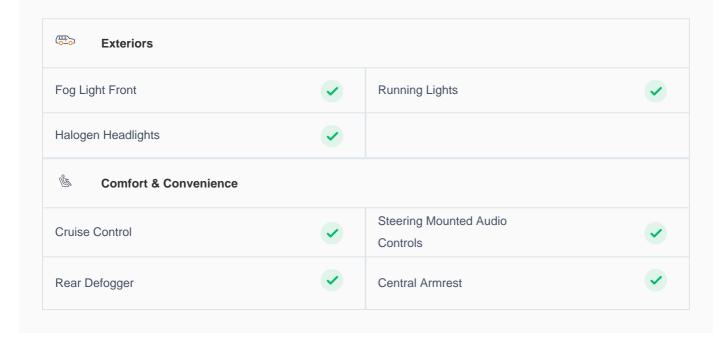

#### Four wheel drive

This car has a Four wheel drive

#### **Cruise control**

Cruise control to drive with ease & comfort

#### **Bluetooth**

Enjoy your drive with bluetooth