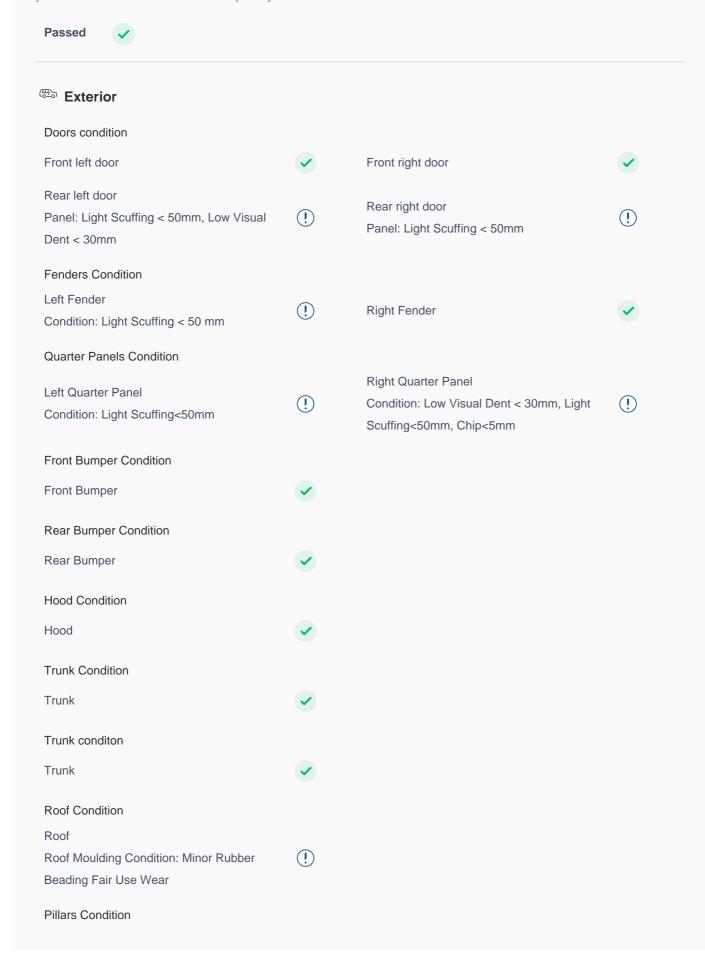

## **150 Point Detailed Inspection Report**

We're quite picky about the cars we procure, so the very fact that you found your car on our platform is a testament to its quality

| Left A Pillar                                     | <b>✓</b> | Right A Pillar                                       | <b>✓</b> |
|---------------------------------------------------|----------|------------------------------------------------------|----------|
| Left A to B Pillar Beading                        | <b>✓</b> | Right A to B Pillar Beading                          | <b>✓</b> |
| Right A to B Pillar                               | <b>✓</b> | Left B Pillar                                        | <b>✓</b> |
| Left B Pillar Trim                                | <b>✓</b> | Left B to C Pillar Beading                           | <b>✓</b> |
| Right C Pillar Trim                               | <b>✓</b> | Right B to C Pillar                                  | <b>✓</b> |
| Right B to C Pillar Beading                       | <b>✓</b> | Left C Pillar                                        | <b>✓</b> |
| Running Board Condition                           |          |                                                      |          |
| Left Running Board                                | •        | Right Running Board Condition: Light Scuffing < 80mm | !        |
| Windshield Condition                              |          |                                                      |          |
| Front Windshield                                  | <b>✓</b> | Rear Windshield                                      | <b>✓</b> |
| Structural Assessment                             |          |                                                      |          |
| Chassis Condition                                 | <b>✓</b> | Radiator Support                                     | <b>✓</b> |
| Apron                                             | <b>✓</b> | Boot Floor                                           | <b>✓</b> |
| Firewall Condition                                | <b>✓</b> | Cowl Top                                             | <b>✓</b> |
| Head Light Support Condition                      | <b>~</b> |                                                      |          |
| Cowl Top                                          |          |                                                      |          |
| Cowl Top                                          | <b>✓</b> |                                                      |          |
| Rear View Mirror Condition                        |          |                                                      |          |
| Left Hand Side Mirror Body: Light Scuffing < 50mm | !        | Left Side Mirror                                     | <b>✓</b> |
| Right Side Mirror<br>Body: Light Scuffing < 50mm  | !        | Right Hand Side Mirror                               | <b>✓</b> |
| Alloy Wheel/ Rim                                  |          |                                                      |          |
| Left Front Alloy/ Rim                             | <b>✓</b> | Left Rear Alloy/ Rim                                 | <b>✓</b> |
| Right Front Alloy/ Rim                            | <b>✓</b> | Right Rear Alloy/ Rim                                | <b>✓</b> |
| Spare Alloy/ Rim Condition                        | <b>✓</b> |                                                      |          |
| Wheel Arch                                        | <b>✓</b> | Wheel cover                                          | <b>✓</b> |
| Antenna                                           | <b>✓</b> | Grill Condition                                      | •        |