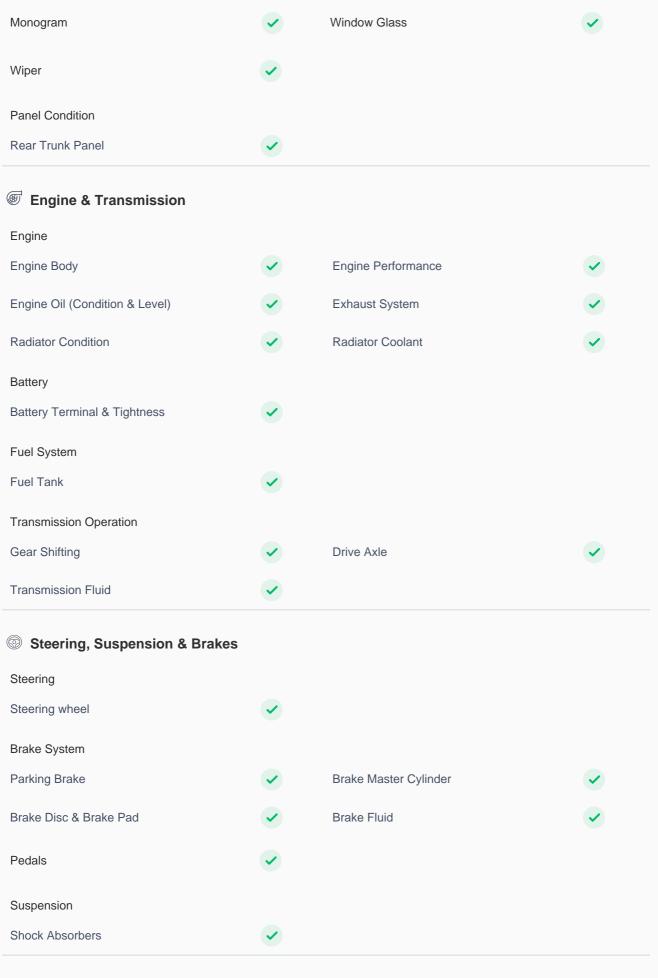

| Keys                                        |          |                       |          |
|---------------------------------------------|----------|-----------------------|----------|
| Master Key                                  | <b>✓</b> |                       |          |
| Door Locks                                  |          |                       |          |
| Child Safety Locking                        | <b>✓</b> |                       |          |
| Dashboard                                   |          |                       |          |
| Instrument Panel                            | <b>✓</b> |                       |          |
| Airbags                                     |          |                       |          |
| Airbags                                     | <b>✓</b> |                       |          |
| Controls                                    | <b>✓</b> | Cruise Control        | <b>✓</b> |
| Infotainment Display                        | <b>✓</b> | Engine Sensors        | <b>✓</b> |
| OBD Connector                               | <b>✓</b> | Music System          | <b>✓</b> |
| Lights Headlight Left: Low Brightness lamps | (!)      | Interior Lights       | •        |
| Tail Light Cluster                          | <b>✓</b> | License Plate Light   | <b>✓</b> |
| Fog Lights                                  | <b>✓</b> |                       |          |
| Air Conditioning                            |          |                       |          |
| AC Cooling                                  | <b>✓</b> | AC Switch             | <b>✓</b> |
| AC System Leaks                             | <b>~</b> | Center AC Vent        | <b>✓</b> |
| Front Right AC Vent                         | <b>✓</b> | Heater                | <b>✓</b> |
| Parking Sensors                             | <b>✓</b> | Rear Defogger         | <b>✓</b> |
| USB Charging Port                           | <b>✓</b> | Power/ Manual Windows | <b>✓</b> |
| Memory Seats                                | <b>✓</b> |                       |          |
| 🖺 Interiors & Luggage                       |          |                       |          |
| Dashboard And Instrument Panel              | •        | Central Console       | •        |
| שמאושטמוע אווע וווסנועווופוונ ו־מוופו       |          | Contral Console       |          |
| Glove Box                                   | <b>✓</b> | Steering Wheel        | <b>✓</b> |

| Sunvisor                                                                                                    | <b>✓</b>                             | Seat Upholstery                                    | <b>~</b>     |
|-------------------------------------------------------------------------------------------------------------|--------------------------------------|----------------------------------------------------|--------------|
| Manual Seat Movement                                                                                        | •                                    | Seat Belts                                         | <b>✓</b>     |
| Head Rest                                                                                                   | •                                    | Door Controls And Trim                             | <b>✓</b>     |
| Grab Handle                                                                                                 | •                                    | Carpet                                             | <b>✓</b>     |
| Headliner                                                                                                   | •                                    | Rear View Mirror                                   | <b>✓</b>     |
| Toolkit                                                                                                     | <b>✓</b>                             |                                                    |              |
|                                                                                                             |                                      |                                                    |              |
| Tyres                                                                                                       |                                      |                                                    |              |
| Tyres Condition                                                                                             |                                      |                                                    |              |
|                                                                                                             | <b>✓</b>                             | Left Hand Side Rear Tyre                           | •            |
| Tyres Condition                                                                                             | <ul><li></li><li></li></ul>          | Left Hand Side Rear Tyre Right Hand Side Rear Tyre | ✓            |
| Tyres Condition  Left Hand Side Front Tyre                                                                  | <ul><li></li><li></li><li></li></ul> |                                                    | ✓            |
| Tyres Condition  Left Hand Side Front Tyre  Right Hand Side Front Tyre                                      | <ul><li></li><li></li><li></li></ul> |                                                    | ✓            |
| Tyres Condition  Left Hand Side Front Tyre  Right Hand Side Front Tyre  Spare Tyre                          | <65%                                 |                                                    | <65%         |
| Tyres Condition  Left Hand Side Front Tyre  Right Hand Side Front Tyre  Spare Tyre  Tyres Depth (Remaining) | <65%<br><65%                         | Right Hand Side Rear Tyre                          | <65%<br><65% |