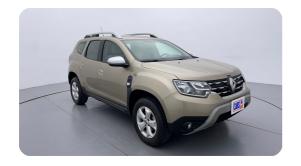

#### **Exceeding RTA standards**

We tick all the RTA mandated boxes, and several more. Every car is checked on 150+ points, and is guaranteed to pass the RTA test.

#### **3 Months Warranty**

This car comes with 3 months or 5,000 km warranty, whichever is earlier.

#### Car has been Refurbished

We spend ~AED 4,000 to refurbish & inspect the car to ensure only quality cars get listed.



# 2020 RENAULT DUSTER SE | 51,555 KM

VIN: VF1HSRSC1LA534856

# **Car highlights**



#### Four wheel drive

This car has a Four wheel drive



#### **Cruise control**

Cruise control to drive with ease & comfort



#### **Bluetooth**

Enjoy your drive with bluetooth



## **Amazing Comfort**

Power driver seat

#### **Basic Details**



## **Specs and features**

The specification listed was standard for this model when supplied new. The exact specification of this car may vary. Please refer to car images for more details.





## **150 Point Detailed Inspection Report**

We're quite picky about the cars we procure, so the very fact that you found your car on our platform is a testament to its quality



| Left A Pillar                                     | <b>✓</b> | Right A Pillar