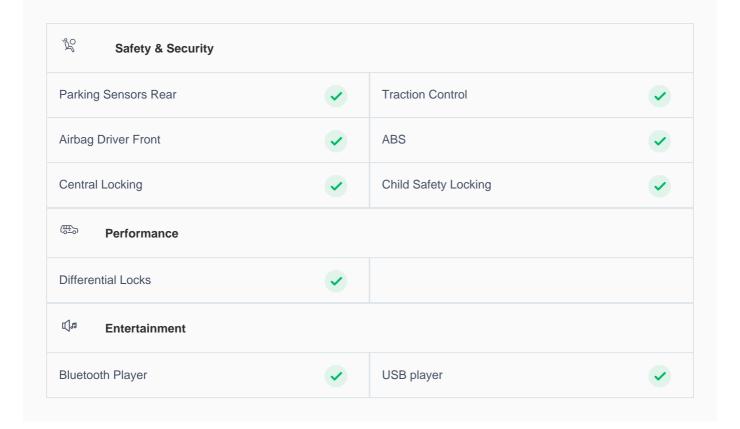

## **150 Point Detailed Inspection Report**

We're quite picky about the cars we procure, so the very fact that you found your car on our platform is a testament to its quality

| Left A Pillar                                     | <b>✓</b> | Right A Pillar                                       | <b>✓</b> |
|---------------------------------------------------|----------|------------------------------------------------------|----------|
| Left A to B Pillar Beading                        | <b>✓</b> | Right A to B Pillar Beading                          | <b>✓</b> |
| Right A to B Pillar                               | <b>✓</b> | Left B Pillar                                        | <b>✓</b> |
| Left B Pillar Trim                                | <b>✓</b> | Left B to C Pillar Beading                           | <b>✓</b> |
| Right C Pillar Trim                               | <b>✓</b> | Right B to C Pillar                                  | <b>✓</b> |
| Right B to C Pillar Beading                       | <b>✓</b> | Left C Pillar                                        | <b>✓</b> |
| Running Board Condition                           |          |                                                      |          |
| Left Running Board                                | •        | Right Running Board Condition: Light Scuffing < 80mm | !        |
| Windshield Condition                              |          |                                                      |          |
| Front Windshield                                  | <b>✓</b> | Rear Windshield                                      | <b>✓</b> |
| Structural Assessment                             |          |                                                      |          |
| Chassis Condition                                 | <b>✓</b> | Radiator Support                                     | <b>✓</b> |
| Apron                                             | <b>✓</b> | Boot Floor                                           | <b>✓</b> |
| Firewall Condition                                | <b>✓</b> | Cowl Top                                             | <b>✓</b> |
| Head Light Support Condition                      | <b>~</b> |                                                      |          |
| Cowl Top                                          |          |                                                      |          |
| Cowl Top                                          | <b>✓</b> |                                                      |          |
| Rear View Mirror Condition                        |          |                                                      |          |
| Left Hand Side Mirror Body: Light Scuffing < 50mm | !        | Left Side Mirror                                     | <b>✓</b> |
| Right Side Mirror<br>Body: Light Scuffing < 50mm  | !        | Right Hand Side Mirror                               | <b>✓</b> |
| Alloy Wheel/ Rim                                  |          |                                                      |          |
| Left Front Alloy/ Rim                             | <b>✓</b> | Left Rear Alloy/ Rim                                 | <b>✓</b> |
| Right Front Alloy/ Rim                            | <b>✓</b> | Right Rear Alloy/ Rim                                | <b>✓</b> |
| Spare Alloy/ Rim Condition                        | <b>✓</b> |                                                      |          |
| Wheel Arch                                        | <b>✓</b> | Wheel cover                                          | <b>✓</b> |
| Antenna                                           | <b>✓</b> | Grill Condition                                      | •        |

| Keys                                        |          |                       |          |
|---------------------------------------------|----------|-----------------------|----------|
| Master Key                                  | <b>✓</b> |                       |          |
| Door Locks                                  |          |                       |          |
| Child Safety Locking                        | <b>✓</b> |                       |          |
| Dashboard                                   |          |                       |          |
| Instrument Panel                            | <b>✓</b> |                       |          |
| Airbags                                     |          |                       |          |
| Airbags                                     | <b>✓</b> |                       |          |
| Controls                                    | <b>✓</b> | Cruise Control        | <b>✓</b> |
| Infotainment Display                        | <b>✓</b> | Engine Sensors        | <b>✓</b> |
| OBD Connector                               | <b>✓</b> | Music System          | <b>✓</b> |
| Lights Headlight Left: Low Brightness lamps | (!)      | Interior Lights       | •        |
| Tail Light Cluster                          | <b>✓</b> | License Plate Light   | <b>✓</b> |
| Fog Lights                                  | <b>✓</b> |                       |          |
| Air Conditioning                            |          |                       |          |
| AC Cooling                                  | <b>✓</b> | AC Switch             | <b>✓</b> |
| AC System Leaks                             | <b>~</b> | Center AC Vent        | <b>✓</b> |
| Front Right AC Vent                         | <b>✓</b> | Heater                | <b>✓</b> |
| Parking Sensors                             | <b>✓</b> | Rear Defogger         | <b>✓</b> |
| USB Charging Port                           | <b>✓</b> | Power/ Manual Windows | <b>✓</b> |
| Memory Seats                                | <b>✓</b> |                       |          |
| 🖺 Interiors & Luggage                       |          |                       |          |
| Dashboard And Instrument Panel              | •        | Central Console       | •        |
| שמאושטמוע אווע וווסנועווופוונ ו־מוופו       |          | Contral Console       |          |
| Glove Box                                   | <b>✓</b> | Steering Wheel        | <b>✓</b> |