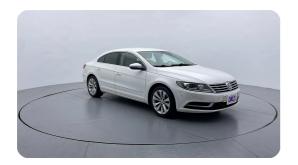

#### **Exceeding RTA standards**

We tick all the RTA mandated boxes, and several more. Every car is checked on 150+ points, and is guaranteed to pass the RTA test.

#### **3 Months Warranty**

This car comes with 3 months or 5,000 km warranty, whichever is earlier.

#### Car has been Refurbished

We spend ~AED 4,000 to refurbish & inspect the car to ensure only quality cars get listed.



## 2014 VOLKSWAGEN CC S | 118,087 KM

VIN: WVWAB1AN0EE518067

## **Car highlights**



### Supercharger/turbocharger

This car has a Supercharger/turbocharger



#### **Cruise control**

Cruise control to drive with ease & comfort



#### **Bluetooth**

Enjoy your drive with bluetooth



### **Amazing Comfort**

Power driver seat

#### **Basic Details**



### **Specs and features**

The specification listed was standard for this model when supplied new. The exact specification of this car may vary. Please refer to car images for more details.





### **150 Point Detailed Inspection Report**

We're quite picky about the cars we procure, so the very fact that you found your car on our platform is a testament to its quality



| Right A to B Pillar