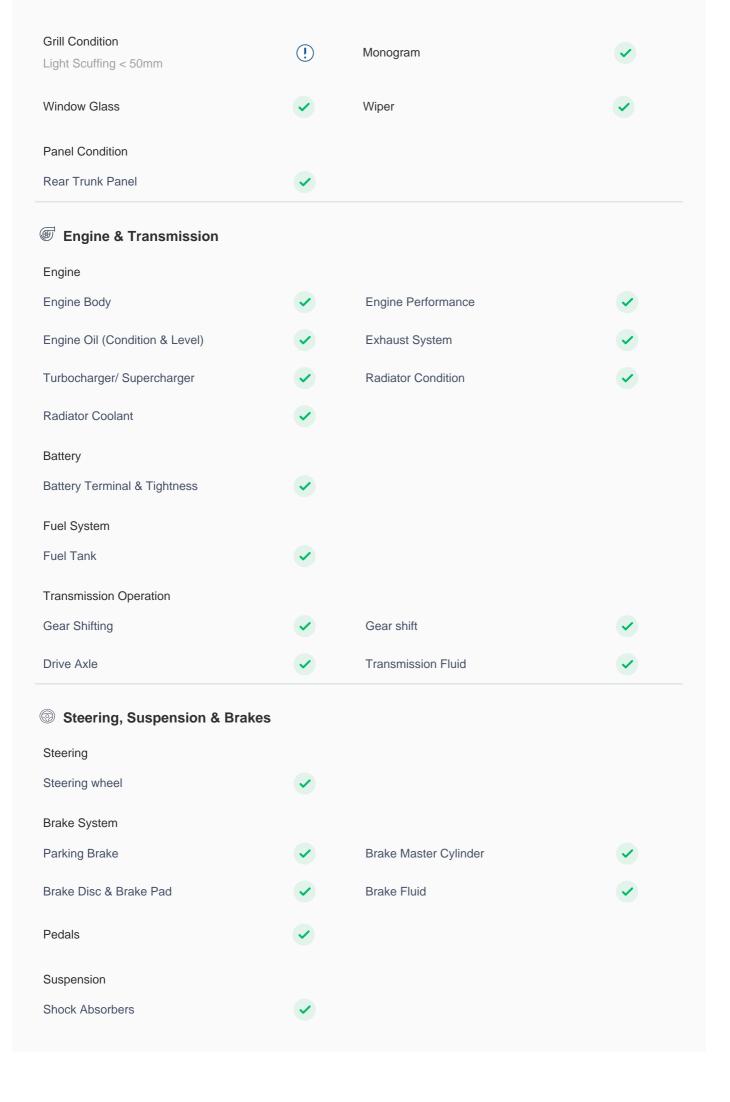

### **150 Point Detailed Inspection Report**

We're quite picky about the cars we procure, so the very fact that you found your car on our platform is a testament to its quality

| Right A to B Pillar                                                                                                  | <b>✓</b> | Left B Pillar                                                                          | <b>✓</b> |
|----------------------------------------------------------------------------------------------------------------------|----------|----------------------------------------------------------------------------------------|----------|
| Left B Pillar Trim                                                                                                   | <b>✓</b> | Left B to C Pillar Beading                                                             | <b>✓</b> |
| Right C Pillar Trim                                                                                                  | <b>✓</b> | Right B to C Pillar<br>Light Scuffing < 80mm                                           | (!)      |
| Right B to C Pillar Beading                                                                                          | <b>✓</b> | Left C Pillar Light Scuffing < 50mm                                                    | (!)      |
| Running Board Condition                                                                                              |          |                                                                                        |          |
| Left Running Board                                                                                                   | <b>✓</b> | Right Running Board                                                                    | <b>✓</b> |
| Windshield Condition Front Windshield Condition: Driver Side/Stone Chip Mark<5mm, Passenger Side/Stone Chip Mark<8mm | (!)      | Rear Windshield                                                                        | <b>✓</b> |
| Structural Assessment                                                                                                |          |                                                                                        |          |
| Chassis Condition                                                                                                    | <b>✓</b> | Radiator Support                                                                       | <b>✓</b> |
| Apron                                                                                                                | <b>✓</b> | Boot Floor                                                                             | <b>✓</b> |
| Firewall Condition                                                                                                   | <b>✓</b> | Cowl Top                                                                               | <b>✓</b> |
| Head Light Support Condition                                                                                         | <b>✓</b> |                                                                                        |          |
| Cowl Top                                                                                                             |          |                                                                                        |          |
| Cowl Top                                                                                                             | <b>✓</b> |                                                                                        |          |
| Rear View Mirror Condition                                                                                           |          |                                                                                        |          |
| Left Hand Side Mirror Body: Light Scuffing < 50mm                                                                    | !        | Left Side Mirror                                                                       | <b>✓</b> |
| Right Side Mirror                                                                                                    | <b>✓</b> | Right Hand Side Mirror                                                                 | <b>✓</b> |
| Alloy Wheel/ Rim                                                                                                     |          | Left Deer Alley/ Dire                                                                  |          |
| Left Front Alloy/ Rim Rim: Alloy Edge Scuffing > 50mm, Alloy Face Light Scuffing < 50mm                              | !        | Left Rear Alloy/ Rim Rim: Alloy Face Light Scuffing < 50mm, Alloy Edge Scuffing > 50mm | !        |
| Right Front Alloy/ Rim  Rim: Alloy Face Light Scuffing < 50mm, Alloy  Edge Scuffing < 80mm                           | (!)      | Right Rear Alloy/ Rim Rim: Alloy Face/Light Scuffing<50mm, Alloy Edge/Scuffing<80mm    | !        |
| Spare Alloy/ Rim Condition                                                                                           | <b>✓</b> |                                                                                        |          |
| Wheel cover                                                                                                          | <b>✓</b> | Antenna                                                                                | <b>✓</b> |

# **Electricals, Controls & Lights** Keys Master Key Spare Key(s) Door Locks Child Safety Locking Dashboard Instrument Panel Airbags Airbags Controls Cruise Control Infotainment Display **Engine Sensors OBD** Connector Music System Lights Headlight Interior Lights Left: Light Scuff Marks < 50mm Tail Light Cluster Turn Signal Lights Daylight Running Lights License Plate Light Air Conditioning AC Switch AC Cooling AC System Leaks Center AC Vent Front Right AC Vent Heater Rear Blower Switch Parking Sensors Rear Defogger **USB Charging Port** Power/ Manual Windows Interiors & Luggage Central Console