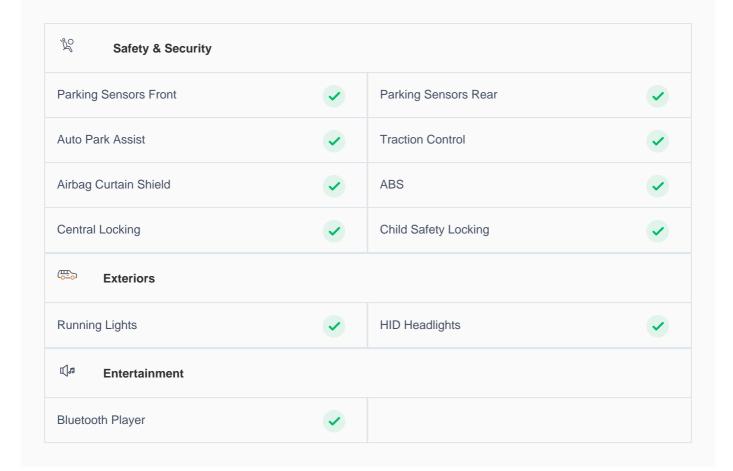

### **Specs and features**

The specification listed was standard for this model when supplied new. The exact specification of this car may vary. Please refer to car images for more details.