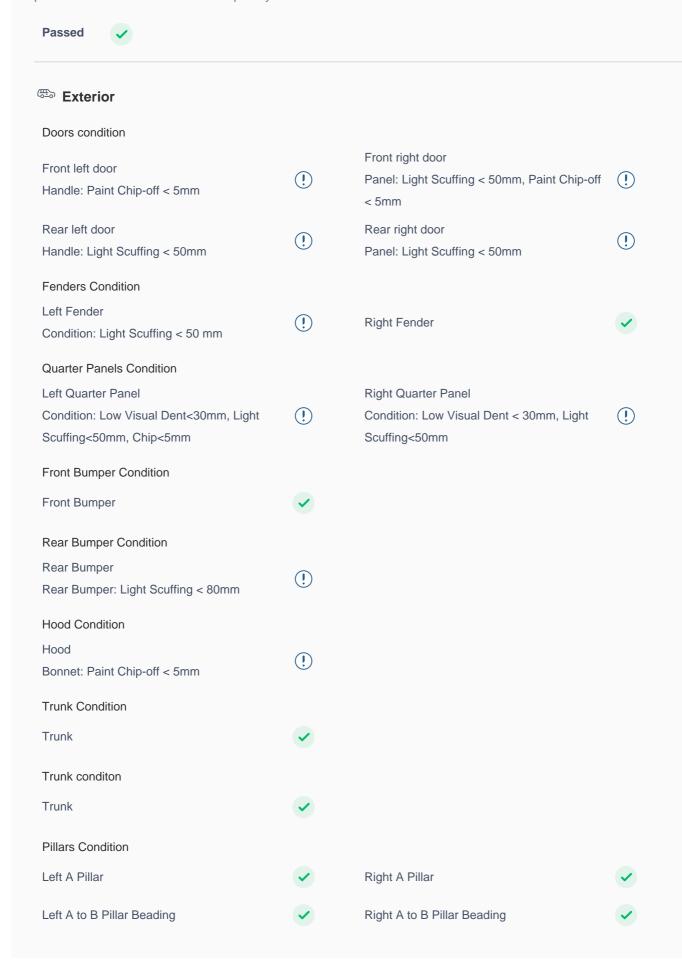

### **150 Point Detailed Inspection Report**

We're quite picky about the cars we procure, so the very fact that you found your car on our platform is a testament to its quality

| Right A to B Pillar                                                                                                  | <b>✓</b> | Left B Pillar                                                                          | <b>✓</b> |
|----------------------------------------------------------------------------------------------------------------------|----------|----------------------------------------------------------------------------------------|----------|
| Left B Pillar Trim                                                                                                   | <b>✓</b> | Left B to C Pillar Beading                                                             | <b>✓</b> |
| Right C Pillar Trim                                                                                                  | <b>✓</b> | Right B to C Pillar<br>Light Scuffing < 80mm                                           | (!)      |
| Right B to C Pillar Beading                                                                                          | <b>✓</b> | Left C Pillar Light Scuffing < 50mm                                                    | (!)      |
| Running Board Condition                                                                                              |          |                                                                                        |          |
| Left Running Board                                                                                                   | <b>✓</b> | Right Running Board                                                                    | <b>✓</b> |
| Windshield Condition Front Windshield Condition: Driver Side/Stone Chip Mark<5mm, Passenger Side/Stone Chip Mark<8mm | (!)      | Rear Windshield                                                                        | <b>✓</b> |
| Structural Assessment                                                                                                |          |                                                                                        |          |
| Chassis Condition                                                                                                    | <b>✓</b> | Radiator Support                                                                       | <b>✓</b> |
| Apron                                                                                                                | <b>✓</b> | Boot Floor                                                                             | <b>✓</b> |
| Firewall Condition                                                                                                   | <b>✓</b> | Cowl Top                                                                               | <b>✓</b> |
| Head Light Support Condition                                                                                         | <b>✓</b> |                                                                                        |          |
| Cowl Top                                                                                                             |          |                                                                                        |          |
| Cowl Top                                                                                                             | <b>✓</b> |                                                                                        |          |
| Rear View Mirror Condition                                                                                           |          |                                                                                        |          |
| Left Hand Side Mirror Body: Light Scuffing < 50mm                                                                    | !        | Left Side Mirror                                                                       | <b>✓</b> |
| Right Side Mirror                                                                                                    | <b>✓</b> | Right Hand Side Mirror                                                                 | <b>✓</b> |
| Alloy Wheel/ Rim                                                                                                     |          | Left Deer Alley/ Dire                                                                  |          |
| Left Front Alloy/ Rim Rim: Alloy Edge Scuffing > 50mm, Alloy Face Light Scuffing < 50mm                              | !        | Left Rear Alloy/ Rim Rim: Alloy Face Light Scuffing < 50mm, Alloy Edge Scuffing > 50mm | !        |
| Right Front Alloy/ Rim  Rim: Alloy Face Light Scuffing < 50mm, Alloy  Edge Scuffing < 80mm                           | (!)      | Right Rear Alloy/ Rim Rim: Alloy Face/Light Scuffing<50mm, Alloy Edge/Scuffing<80mm    | !        |
| Spare Alloy/ Rim Condition                                                                                           | <b>✓</b> |                                                                                        |          |
| Wheel cover                                                                                                          | <b>✓</b> | Antenna                                                                                | <b>✓</b> |