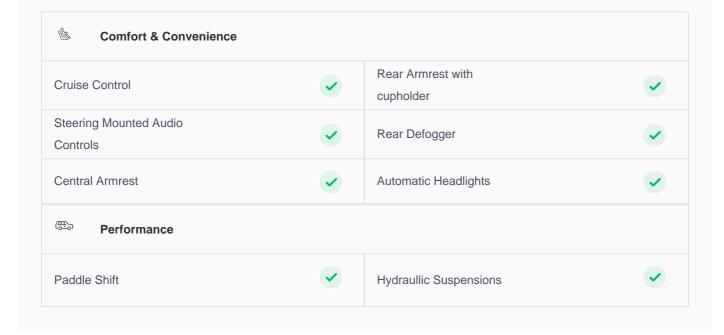

### **Specs and features**

The specification listed was standard for this model when supplied new. The exact specification of this car may vary. Please refer to car images for more details.