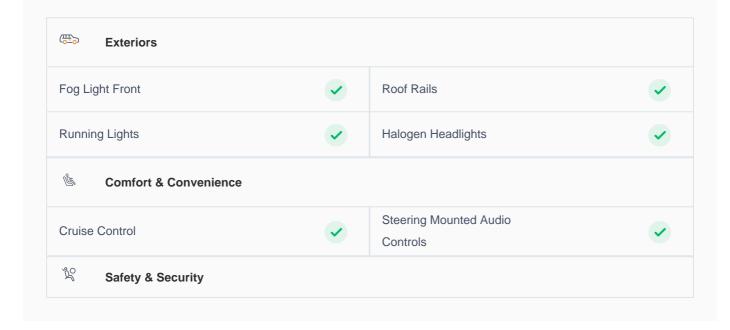

#### **Cruise control**

Cruise control to drive with ease & comfort

## **Running Lights**

This car has a Running lights

#### **Bluetooth**

Enjoy your drive with bluetooth