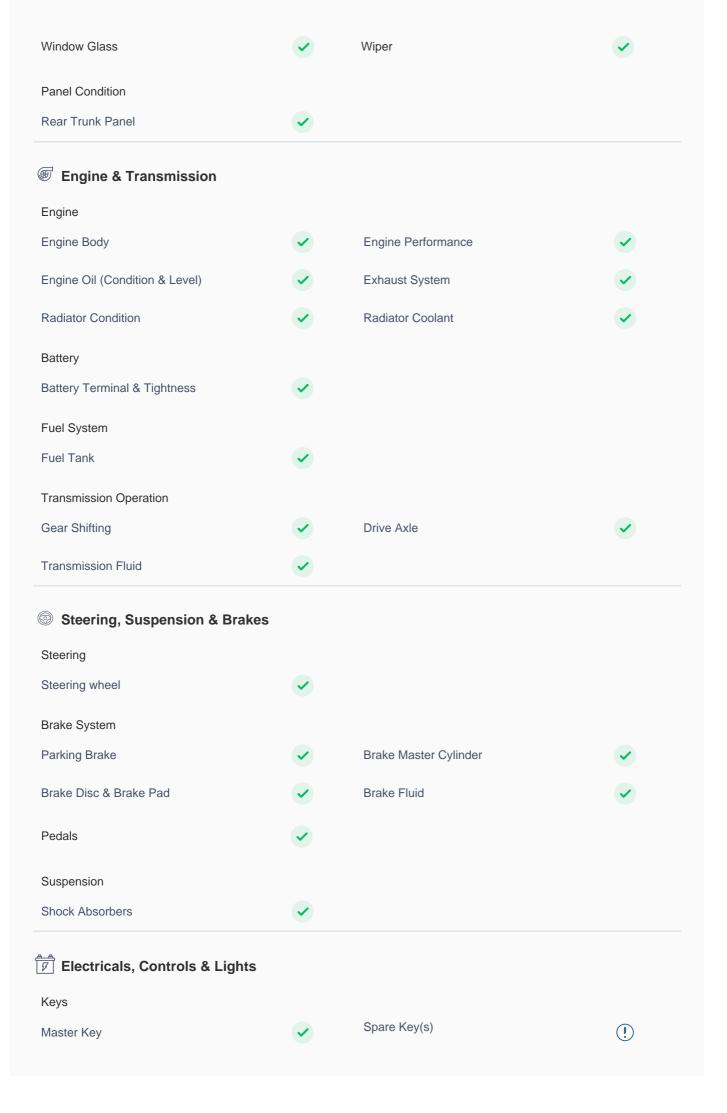

### **150 Point Detailed Inspection Report**

We're quite picky about the cars we procure, so the very fact that you found your car on our platform is a testament to its quality

Dashboard And Instrument Panel: Light Scuffing/Crack

(!) Central Console

**~** 

Glove Box

~

Steering Wheel

Steering Wheel Fair Use Wear

(!)

| Sunvisor                                                                                               | •                                    | Seat Upholstery Driver Seat: Minor Cigarette Burn      | (!)                           |
|--------------------------------------------------------------------------------------------------------|--------------------------------------|--------------------------------------------------------|-------------------------------|
| Manual Seat Movement                                                                                   | <b>✓</b>                             | Seat Belts                                             | <b>✓</b>                      |
| Head Rest                                                                                              | •                                    | Door Controls And Trim Front Left Door: Light Scuffing | (!)                           |
| Grab Handle                                                                                            | <b>✓</b>                             | Carpet                                                 | <b>✓</b>                      |
| Headliner Front Left: Crack/Fair Use Wear                                                              | (!)                                  | Rear View Mirror                                       | •                             |
| Toolkit                                                                                                | <b>✓</b>                             |                                                        |                               |
| Tyres                                                                                                  |                                      |                                                        |                               |
| Tyres Condition                                                                                        |                                      |                                                        |                               |
| . ,                                                                                                    |                                      |                                                        |                               |
| Left Hand Side Front Tyre                                                                              | •                                    | Left Hand Side Rear Tyre                               | <b>✓</b>                      |
|                                                                                                        | <ul><li></li><li></li></ul>          | Left Hand Side Rear Tyre Right Hand Side Rear Tyre     | <ul><li>✓</li><li>✓</li></ul> |
| Left Hand Side Front Tyre                                                                              | <ul><li></li><li></li><li></li></ul> |                                                        | ✓                             |
| Left Hand Side Front Tyre  Right Hand Side Front Tyre                                                  | <ul><li></li><li></li><li></li></ul> |                                                        | ✓                             |
| Left Hand Side Front Tyre  Right Hand Side Front Tyre  Spare Tyre                                      | <75%                                 |                                                        | <65%                          |
| Left Hand Side Front Tyre  Right Hand Side Front Tyre  Spare Tyre  Tyres Depth (Remaining)             | <75%<br><75%                         | Right Hand Side Rear Tyre                              | <65%<br><65%                  |
| Left Hand Side Front Tyre Right Hand Side Front Tyre Spare Tyre Tyres Depth (Remaining) LHS Front Tyre |                                      | Right Hand Side Rear Tyre  LHS Rear Tyre               |                               |