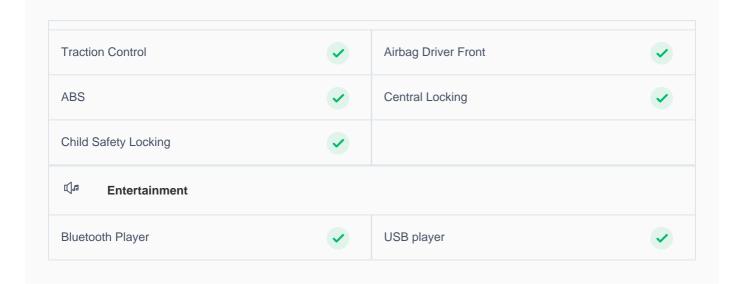

hecked on 150+ points, and is guaranteed to pass the RTA test.

#### **3 Months Warranty**

This car comes with 3 months or 5,000 km warranty, whichever is earlier.

#### Car has been Refurbished

We spend ~AED 4,000 to refurbish & inspect the car to ensure only quality cars get listed.



# 2017 RENAULT DUSTER PE | 109,519 KM

## **Car highlights**



#### **Cruise control**

Cruise control to drive with ease & comfort



## **Running Lights**

This car has a Running lights



#### **Bluetooth**

Enjoy your drive with bluetooth



## **Amazing Comfort**

Power driver seat

#### **Basic Details**



## **Specs and features**

The specification listed was standard for this model when supplied new. The exact specification of this car may vary. Please refer to car images for more details.





### **150 Point Detailed Inspection Report**

We're quite picky about the cars we procure, so the very fact that you found your car on our platform is a testament to its quality



#### Pillars Condition Left A Pillar Right A Pillar (!) (!) Inner Condition: Fair Use Wear Inner Condition: Light Scuffing Right A to B Pillar Beading Left A to B Pillar Beading Beading Crack/ Tear < 5mm Left B Pillar Right A to B Pillar Left B Pillar Trim Left B to C Pillar Beading Right C Pillar Trim Right B to C Pillar Light Scuffing Right B to C Pillar Beading Left C Pillar **Running Board Condition** Left Running Board Right Running Board (!) (!)Front Left Sill Trim: Scratch < 80mm Rear Right Sill Trim: Light Scuffing < 80mm Windshield Condition Front Windshield Rear Windshield Structural Assessment **Cha