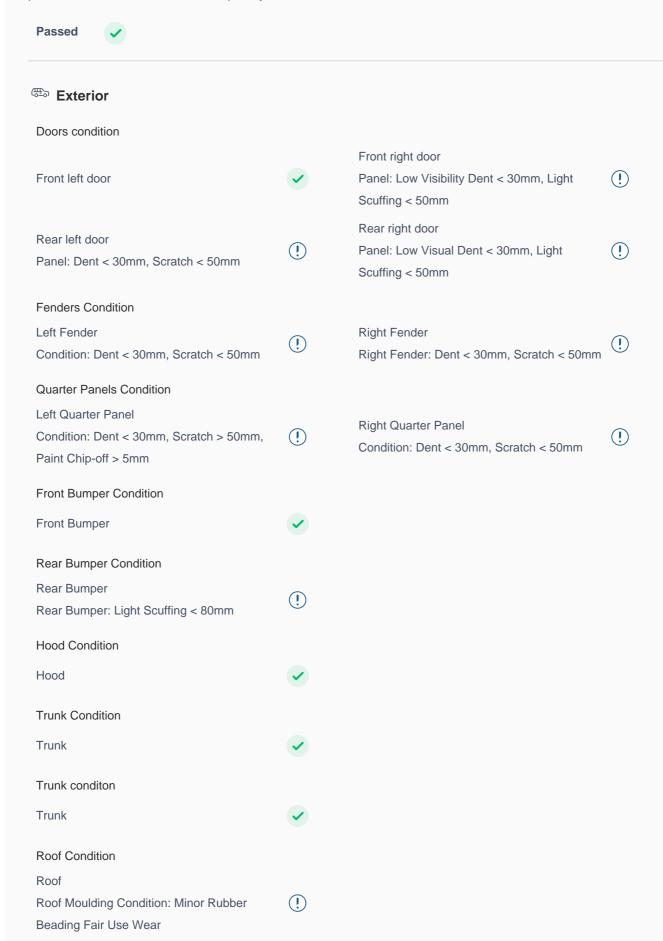

### **150 Point Detailed Inspection Report**

We're quite picky about the cars we procure, so the very fact that you found your car on our platform is a testament to its quality

#### Pillars Condition Left A Pillar Right A Pillar (!) (!) Inner Condition: Fair Use Wear Inner Condition: Light Scuffing Right A to B Pillar Beading Left A to B Pillar Beading Beading Crack/ Tear < 5mm Left B Pillar Right A to B Pillar Left B Pillar Trim Left B to C Pillar Beading Right C Pillar Trim Right B to C Pillar Light Scuffing Right B to C Pillar Beading Left C Pillar **Running Board Condition** Left Running Board Right Running Board (!) (!)Front Left Sill Trim: Scratch < 80mm Rear Right Sill Trim: Light Scuffing < 80mm Windshield Condition Front Windshield Rear Windshield Structural Assessment **Chassis Condition** Radiator Support **Boot Floor** Apron Condition: Light Scuffing < 80mm Firewall Condition Cowl Top Head Light Support Condition Rear View Mirror Condition Right Side Mirror Left Hand Side Mirror (!) Body: Scratch < 50mm Right Hand Side Mirror Alloy Wheel/ Rim Left Front Alloy/ Rim Left Rear Alloy/ Rim (!) Rim: Paint Faded Rim: Paint Faded Right Front Alloy/ Rim Right Rear Alloy/ Rim Rim: Paint Fade/Paint Defect Rim: Paint Faded/Light Rusting Spare Alloy/ Rim Condition Wheel cover Antenna **Grill Condition** Monogram