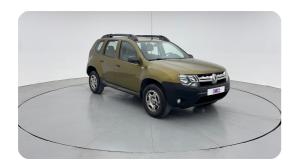

#### **Exceeding RTA standards**

We tick all the RTA mandated boxes, and several more. Every car is checked on 150+ points, and is guaranteed to pass the RTA test.

#### **3 Months Warranty**

This car comes with 3 months or 5,000 km warranty, whichever is earlier.

#### Car has been Refurbished

We spend ~AED 4,000 to refurbish & inspect the car to ensure only quality cars get listed.



# 2017 RENAULT DUSTER PE | 109,519 KM

## **Car highlights**



#### **Cruise control**

Cruise control to drive with ease & comfort



## **Running Lights**

This car has a Running lights



#### **Bluetooth**

Enjoy your drive with bluetooth



## **Amazing Comfort**

Power driver seat

#### **Basic Details**



## **Specs and features**

The specification listed was standard for this model when supplied new. The exact specification of this car may vary. Please refer to car images for more details.





### **150 Point Detailed Inspection Report**

We're quite picky about the cars we procure, so the very fact that you found your car on our platform is a testament to its quality



#### Pillars Condition Left A Pillar Right A Pillar (!) (!) Inner Condition: Fair Use Wear Inner Condition