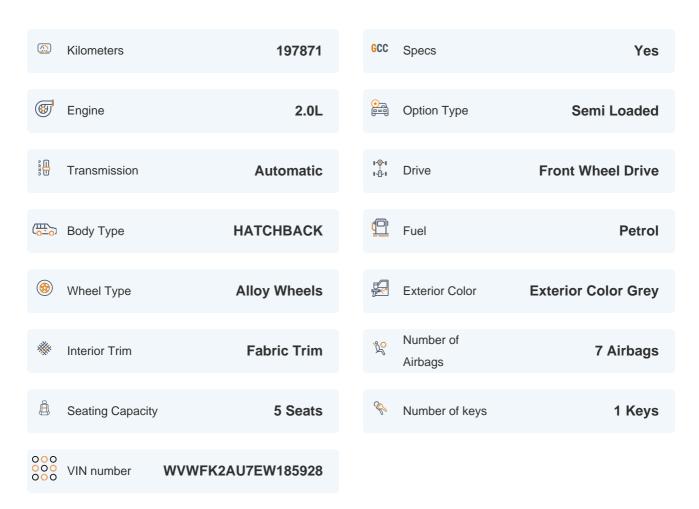

#### **RTA Standards**

RTA-certified structural integrity is good, any damages have been repaired to RTA standards and maybe mentioned in the RTA reports.

#### **1 Months Warranty**

Enjoy peace of mind for your car purchase

#### Car has been refurbished

We guarantee that structural integrity is good for all the value cars, any damages have been repaired to RTA standards.



# 2014 VOLKSWAGEN GOLF GTI | 197,871 KM

VIN: WVWFK2AU7EW185928

# **Car highlights**



## Supercharger/turbocharger

This car has a Supercharger/turbocharger



#### **Cruise control**

Cruise control to drive with ease & comfort



#### **Bluetooth**

Enjoy your drive with bluetooth



## **Amazing Comfort**

Power driver seat

#### **Basic Details**



## **Specs and features**

The specification listed was standard for this model when supplied new. The exact specification of this car may vary. Please refer to car images for more details.



| Halogen Headlights    | <b>✓</b> |                       |          |
|-----------------------|----------|-----------------------|----------|
| Performance           |          |                       |          |
| Paddle Shift          | ~        |                       |          |
| Safety & Security     |          |                       |          |
| Parking Sensors Front | ~        | Parking Sensors Rear  | <b>✓</b> |
| raction Control       | <b>✓</b> | Airbag Curtain Shield |          |
| Airbag Knees          | <b>✓</b> | Airbag Driver Front   | <b>~</b> |
| ABS                   | ~