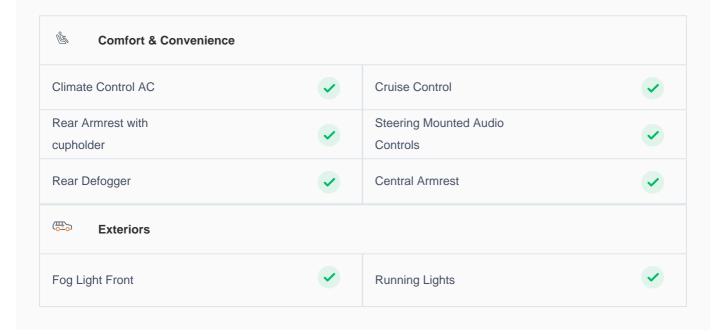

## **Specs and features**

The specification listed was standard for this model when supplied new. The exact specification of this car may vary. Please refer to car images for more details.

| Halogen Headlights    | <b>✓</b> |                       |          |
|-----------------------|----------|-----------------------|----------|
| Performance           |          |                       |          |
| Paddle Shift          | ~        |                       |          |
| Safety & Security     |          |                       |          |
| Parking Sensors Front | ~        | Parking Sensors Rear  | <b>✓</b> |
| raction Control       | <b>✓</b> | Airbag Curtain Shield |          |
| Airbag Knees          | <b>✓</b> | Airbag Driver Front   | <b>~</b> |
| ABS                   | ~        | Central Locking       | ~        |
| Child Safety Locking  | <b>✓</b> |                       |          |
| ্রি Entertainment     |          |                       |          |
| Bluetooth Player      |          | Infotainment System   |          |