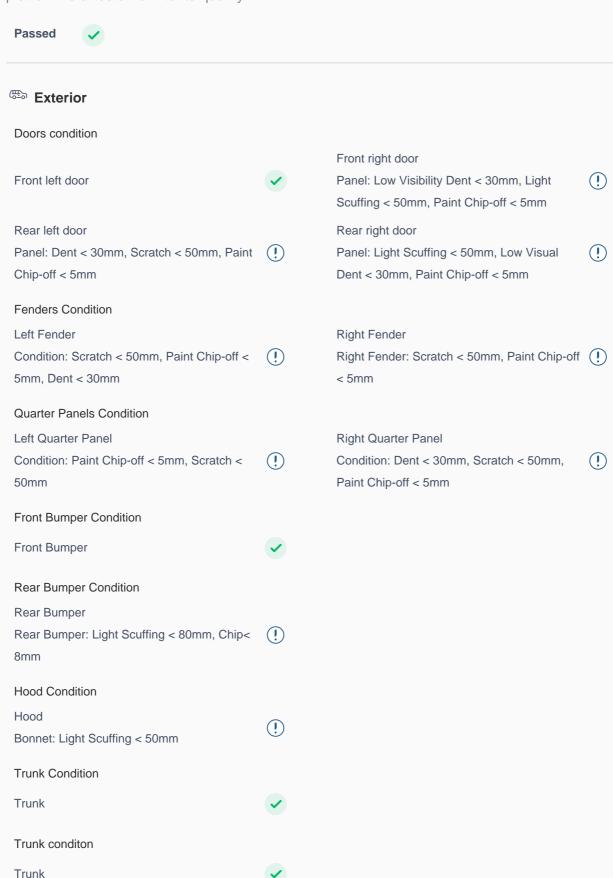

## **150 Point Detailed Inspection Report**

We're quite picky about the cars we procure, so the very fact that you found your car on our platform is a testament to its quality

Pillars Condition

| Left A Pillar                                                                                                                                                                     | <b>✓</b>              | Right A Pillar                                                                                                                                             | <b>✓</b>              |
|-----------------------------------------------------------------------------------------------------------------------------------------------------------------------------------|-----------------------|------------------------------------------------------------------------------------------------------------------------------------------------------------|-----------------------|
| Left A to B Pillar Beading                                                                                                                                                        | <b>✓</b>              | Right A to B Pillar Beading                                                                                                                                | <b>✓</b>              |
| Right A to B Pillar                                                                                                                                                               | <b>✓</b>              | Left B Pillar                                                                                                                                              | <b>✓</b>              |
| Left B Pillar Trim                                                                                                                                                                | <b>✓</b>              | Left B to C Pillar Beading                                                                                                                                 | <b>✓</b>              |
| Right C Pillar Trim                                                                                                                                                               | <b>✓</b>              | Right B to C Pillar                                                                                                                                        | <b>~</b>              |
| Right B to C Pillar Beading                                                                                                                                                       | <b>✓</b>              | Left C Pillar                                                                                                                                              | <b>~</b>              |
| Running Board Condition                                                                                                                                                           |                       |                                                                                                                                                            |                       |
| Left Running Board<br>Condition: Scratch < 80mm                                                                                                                                   | !                     | Right Running Board  Condition: Low Visual Dent < 50mm, Light  Scuffing < 80mm                                                                             | !                     |
| Windshield Condition                                                                                                                                                              |                       |                                                                                                                                                            |                       |
| Front Windshield                                                                                                                                                                  | <b>✓</b>              | Rear Windshield                                                                                                                                            | <b>~</b>              |
| Structural Assessment                                                                                                                                                             |                       |                                                                                                                                                            |                       |
| Chassis Condition                                                                                                                                                                 | <b>✓</b>              | Radiator Support                                                                                                                                           | <b>~</b>              |
| Apron                                                                                                                                                                             | <b>✓</b>              | Boot Floor                                                                                                                                                 | <b>~</b>              |
| Firewall Condition                                                                                                                                                                | <b>✓</b>              | Cowl Top                                                                                                                                                   | <b>✓</b>              |
| Head Light Support Condition                                                                                                                                                      | <b>✓</b>              |                                                                                                                                                            |                       |
| Cowl Top                                                                                                                                                                          |                       |                                                                                                                                                            |                       |
| Cowl Top                                                                                                                                                                          | <b>✓</b>              |                                                                                                                                                            |                       |
| Rear View Mirror Condition                                                                                                                                                        |                       |                                                                                                                                                            |                       |
| Left Hand Side Mirror                                                                                                                                                             | <b>✓</b>              | Left Side Mirror                                                                                                                                           | <b>~</b>              |
| Right Side Mirror                                                                                                                                                                 | <b>✓</b>              | Right Hand Side Mirror                                                                                                                                     | <b>✓</b>              |
| Alloy Wheel/ Rim  Left Front Alloy/ Rim  Rim: Alloy Face/ Scuff < 50mm, Alloy Edge/ Scuff < 80mm  Right Front Alloy/ Rim  Rim: Alloy Face/ Scuff < 50mm, Alloy Edge/ Scuff < 80mm | <ol> <li>!</li> </ol> | Left Rear Alloy/ Rim Rim: Alloy Edge/ Scuff < 80mm, Alloy Face/ Scuff < 50mm Right Rear Alloy/ Rim Rim: Alloy Face/ Scuff < 50mm, Alloy Edge/ Scuff < 80mm | <ol> <li>!</li> </ol> |
| Spare Alloy/ Rim Condition                                                                                                                                                        | <b>✓</b>              |                                                                                                                                                            |                       |
| Wheel cover                                                                                                                                                                       | <b>✓</b>              | Grill Condition                                                                                                                                            | (!)                   |