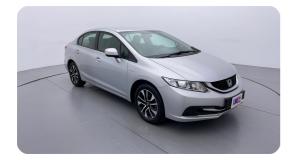

#### **RTA Standards**

RTA-certified structural integrity is good, any damages have been repaired to RTA standards and maybe mentioned in the RTA reports.

#### **1 Months Warranty**

Enjoy peace of mind for your car purchase

#### Car has been refurbished

We guarantee that structural integrity is good for all the value cars, any damages have been repaired to RTA standards.



# 2015 HONDA CIVIC EXI | 161,889 KM

VIN: 19XFB2641FE902375

# **Car highlights**



#### **Cruise control**

Cruise control to drive with ease & comfort



## **Great Parking Assistance**

Reverse Camera



#### **Bluetooth**

Enjoy your drive with bluetooth



## **Amazing Comfort**

Power driver seat

#### **Basic Details**



## **Specs and features**

The specification listed was standard for this model when supplied new. The exact specification of this car may vary. Please refer to car images for more details.



| Airbag Driver Front | <b>✓</b> | ABS                  | <b>✓</b> |
|---------------------|----------|----------------------|----------|
| Central Locking     | <b>✓</b> | Child Safety Locking | <b>✓</b> |
| ☐ Entertainment     |          |                      |