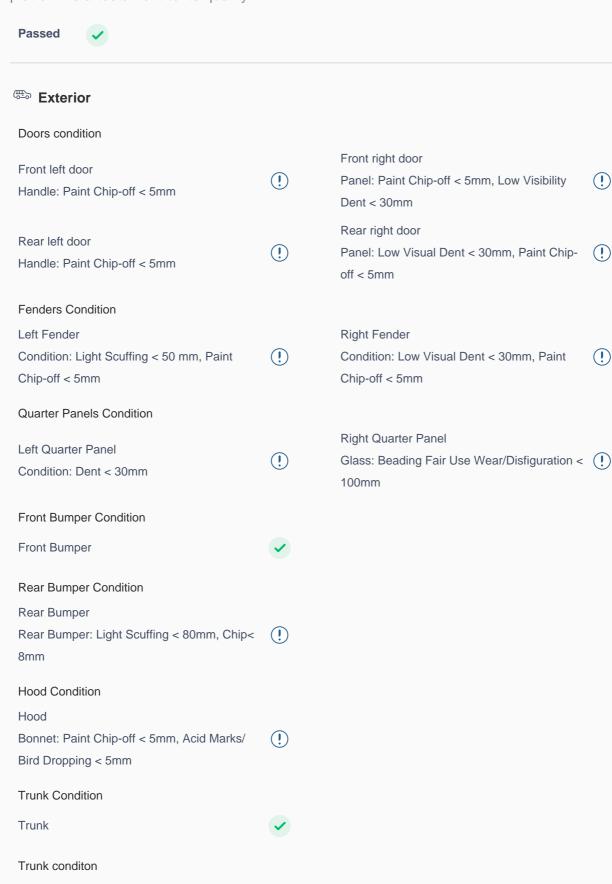

## **150 Point Detailed Inspection Report**

Trunk

We're quite picky about the cars we procure, so the very fact that you found your car on our platform is a testament to its quality

## **Roof Condition** Roof Pillars Condition Left A Pillar Right A Pillar Left A to B Pillar Beading Right A to B Pillar Beading Left B Pillar Right A to B Pillar Left B Pillar Trim Left B to C Pillar Beading Right C Pillar Trim Right B to C Pillar Right B to C Pillar Beading Left C Pillar **Running Board Condition** Left Running Board Right Running Board Windshield Condition Front Windshield Beading: Mouldings Crack/ Fair Use Wear < Rear Windshield 50mm Structural Assessment **Chassis Condition** Radiator Support Apron **Boot Floor** Firewall Condition Cowl Top Head Light Support Condition Cowl Top Cowl Top Rear View Mirror Condition Left Hand Side Mirror (!) Left Side Mirror Body: Paint Chip-off < 5mm Right Side Mirror Right Hand Side Mirror Body: Paint Chip-off > 5mm Alloy Wheel/ Rim Left Rear Alloy/ Rim Left Front Alloy/ Rim Rim: Alloy Edge Scuffing > 50mm Right Rear Alloy/ Rim Right Front Alloy/ Rim Rim: Alloy Edge/Scuffing<80mm