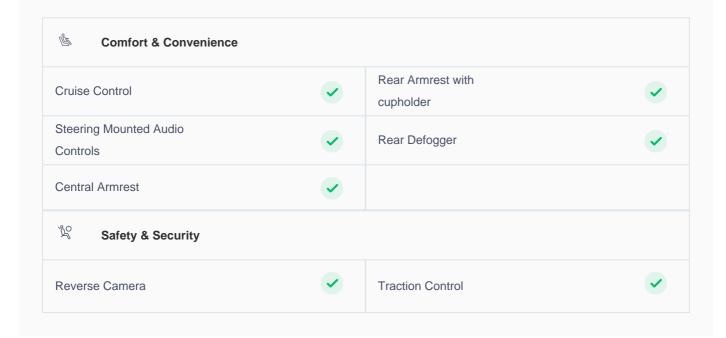

## **Specs and features**

The specification listed was standard for this model when supplied new. The exact specification of this car may vary. Please refer to car images for more details.

| Airbag Driver Front | <b>✓</b> | ABS                  | <b>✓</b> |
|---------------------|----------|----------------------|----------|
| Central Locking     | <b>✓</b> | Child Safety Locking | <b>✓</b> |
| ☐ Entertainment     |          |                      |          |
| Bluetooth Player    | <b>✓</b> | USB player           | <b>✓</b> |
| Exteriors           |          |                      |          |
| Halogen Headlights  | <b>✓</b> |                      |          |