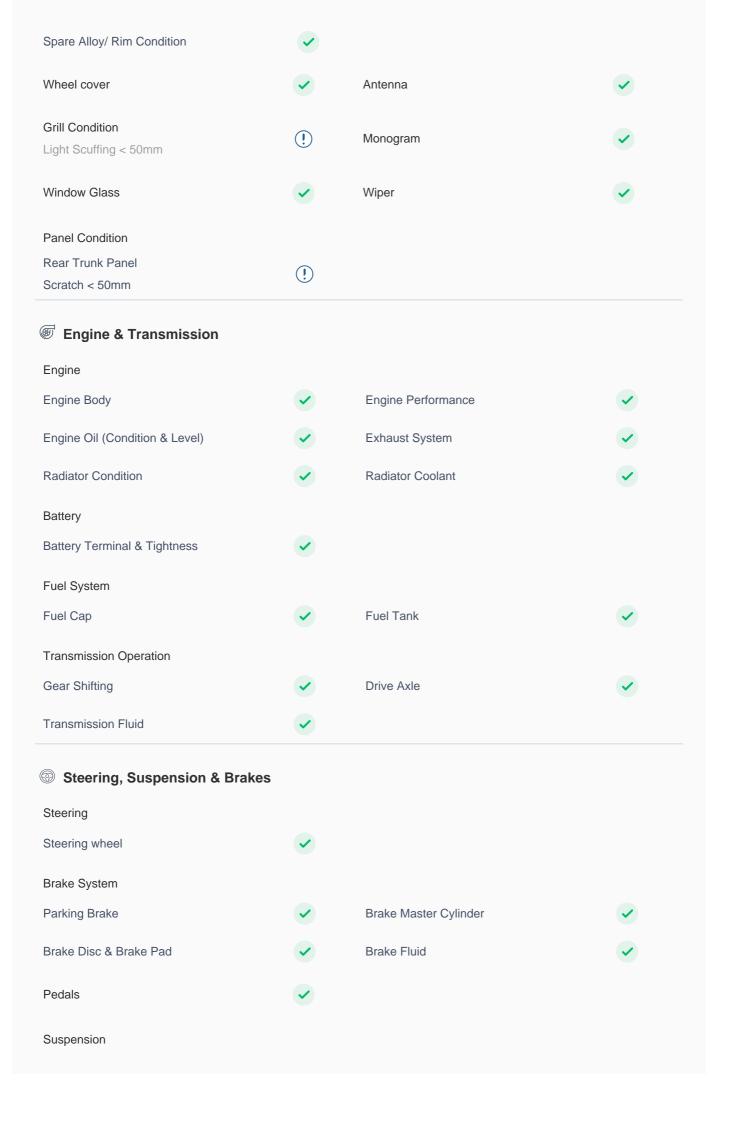

## **Roof Condition** Roof Pillars Condition Left A Pillar Right A Pillar Left A to B Pillar Beading Right A to B Pillar Beading Left B Pillar Right A to B Pillar Left B Pillar Trim Left B to C Pillar Beading Right C Pillar Trim Right B to C Pillar Right B to C Pillar Beading Left C Pillar **Running Board Condition** Left Running Board Right Running Board Windshield Condition Front Windshield Beading: Mouldings Crack/ Fair Use Wear < Rear Windshield 50mm Structural Assessment **Chassis Condition** Radiator Support Apron **Boot Floor** Firewall Condition Cowl Top Head Light Support Condition Cowl Top Cowl Top Rear View Mirror Condition Left Hand Side Mirror (!) Left Side Mirror Body: Paint Chip-off < 5mm Right Side Mirror Right Hand Side Mirror Body: Paint Chip-off > 5mm Alloy Wheel/ Rim Left Rear Alloy/ Rim Left Front Alloy/ Rim Rim: Alloy Edge Scuffing > 50mm Right Rear Alloy/ Rim Right Front Alloy/ Rim Rim: Alloy Edge/Scuffing<80mm

**Electricals, Controls & Lights** 

### Keys

Master Key ✓ Spare Key(s) ✓

Door Locks

Child Safety Locking

Dashboard

Instrument Panel

Airbags

Airbags

Controls Cruise Control

Infotainment Display 

Engine Sensors

OBD Connector 

Music System

Camera

Lights

Headlight

Left: Light Scuff Marks < 50mm

Interior Lights

Tail Light Cluster 

Turn Signal Lights

License Plate Light

Air Conditioning

AC Cooling AC Switch

AC System Leaks Center AC Vent

Front Right AC Vent

Heater

USB Charging Port Power/ Manual Windows