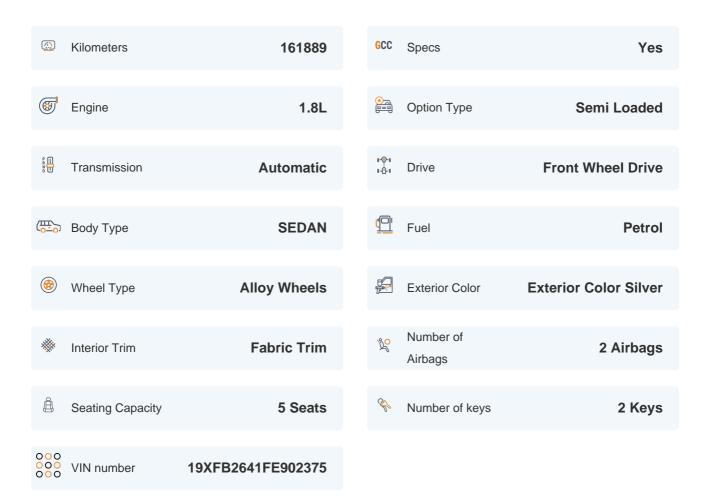

#### **RTA Standards**

RTA-certified structural integrity is good, any damages have been repaired to RTA standards and maybe mentioned in the RTA reports.

#### **1 Months Warranty**

Enjoy peace of mind for your car purchase

#### Car has been refurbished

We guarantee that structural integrity is good for all the value cars, any damages have been repaired to RTA standards.



# 2015 HONDA CIVIC EXI | 161,889 KM

VIN: 19XFB2641FE902375

# **Car highlights**



#### **Cruise control**

Cruise control to drive with ease & comfort



## **Great Parking Assistance**

Reverse Camera



#### **Bluetooth**

Enjoy your drive with bluetooth



## **Amazing Comfort**

Power driver seat

#### **Basic Details**



## **Specs and features**

The specification listed was standard for this model when supplied new. The exact specification of this car may vary. Please refer to car images for more details.



| Airbag Driver Front | <b>✓</b> | ABS                  | <b>✓</b> |
|---------------------|----------|----------------------|----------|
| Central Locking     | <b>✓</b> | Child Safety Locking | <b>✓</b> |
| ☐ Entertainment     |          |                      |          |
| Bluetooth Player    | <b>✓</b> | USB player           | <b>✓</b> |
| Exteriors           |          |                      |          |
| Halogen Headlights  | <b>✓</b> |                      |          |

## **150 Point Detailed Inspection Report**

Trunk

We're quite picky about the cars we procure, so the very fact that yo