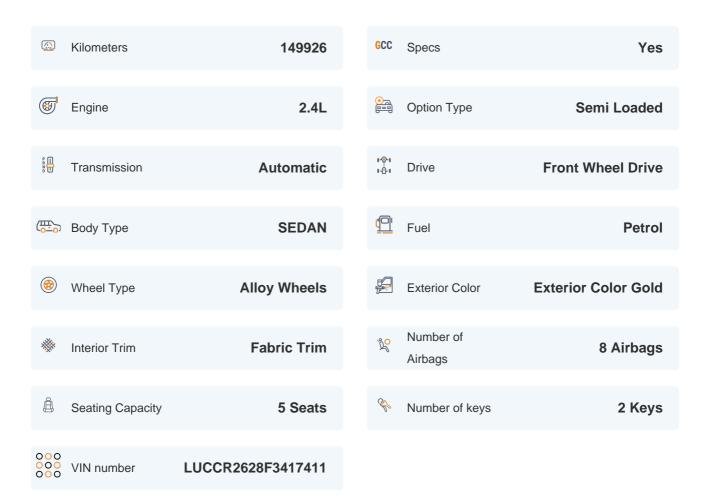

#### **Exceeding RTA standards**

We tick all the RTA mandated boxes, and several more. Every car is checked on 150+ points, and is guaranteed to pass the RTA test.

#### **3 Months Warranty**

This car comes with 3 months or 5,000 km warranty, whichever is earlier.

#### Car has been Refurbished

We spend ~AED 4,000 to refurbish & inspect the car to ensure only quality cars get listed.



# 2015 HONDA ACCORD LXA | 149,926 KM

VIN: LUCCR2628F3417411

# **Car highlights**



#### **Cruise control**

Cruise control to drive with ease & comfort



### **Great Parking Assistance**

Parking Sensors Rear



#### **Bluetooth**

Enjoy your drive with bluetooth



### **Amazing Comfort**

Power driver seat

#### **Basic Details**



## **Specs and features**

The specification listed was standard for this model when supplied new. The exact specification of this car may vary. Please refer to car images for more details.



| Airbag Curtain Shield    | <b>✓</b> | Airbag Driver Front | ~        |
|--------------------------|----------|---------------------|----------|
| ABS                      | <b>✓</b> | Central Locking     | <b>✓</b> |
| Child Safety Locking     | ~        |                     |          |
| Exteriors                |          |                     |          |
| Running Lights           | ~        | Halogen Headlights  | <b>~</b> |
| <b>⊈</b> a Entertainment |          |                     |          |
| Bluetooth Player         | ~        | USB player          | <b>✓</b> |

## **150 Point Detai