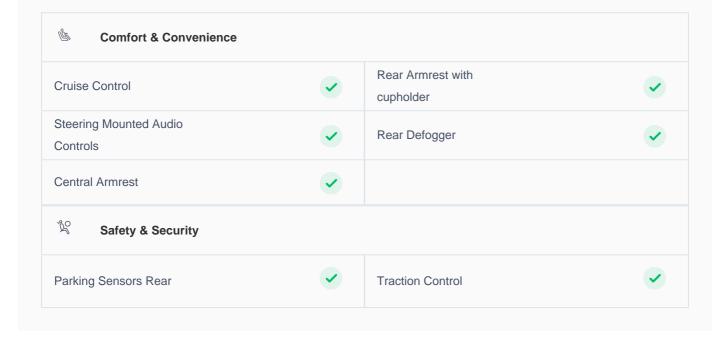

#### **Cruise control**

Cruise control to drive with ease & comfort

### **Great Parking Assistance**

Parking Sensors Rear