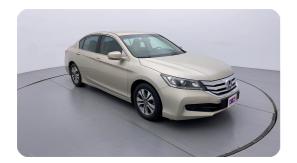

#### **Exceeding RTA standards**

We tick all the RTA mandated boxes, and several more. Every car is checked on 150+ points, and is guaranteed to pass the RTA test.

#### **3 Months Warranty**

This car comes with 3 months or 5,000 km warranty, whichever is earlier.

#### Car has been Refurbished

We spend ~AED 4,000 to refurbish & inspect the car to ensure only quality cars get listed.



# 2015 HONDA ACCORD LXA | 149,926 KM

VIN: LUCCR2628F3417411

# **Car highlights**



#### **Cruise control**

Cruise control to drive with ease & comfort



### **Great Parking Assistance**

Parking Sensors Rear



#### **Bluetooth**

Enjoy your drive with bluetooth



### **Amazing Comfort**

Power driver seat

#### **Basic Details**



## **Specs and features**

The specification listed was standard for this model when supplied new. The exact specification of this car may vary. Please refer to car images for more details.



| Airbag Curtain Shield    | <b>✓</b> | Airbag Driver Front | ~        |
|--------------------------|----------|---------------------|----------|
| ABS                      | <b>✓</b> | Central Locking     | <b>✓</b> |
| Child Safety Locking     | ~        |