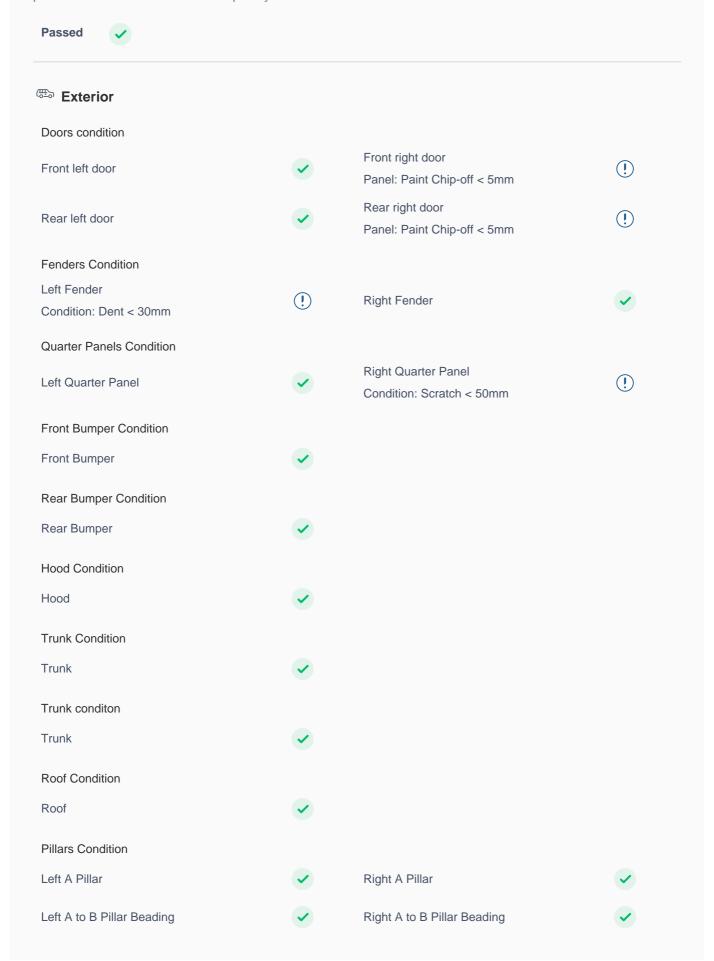

## **150 Point Detailed Inspection Report**

We're quite picky about the cars we procure, so the very fact that you found your car on our platform is a testament to its quality

| Right A to B Pillar                                 | <b>✓</b> | Left B Pillar                              | <b>✓</b> |
|-----------------------------------------------------|----------|--------------------------------------------|----------|
| Left B Pillar Trim                                  | <b>✓</b> | Left B to C Pillar Beading                 | <b>✓</b> |
| Right C Pillar Trim                                 | <b>✓</b> | Right B to C Pillar                        | <b>✓</b> |
| Right B to C Pillar Beading                         | <b>✓</b> | Left C Pillar                              | •        |
| Running Board Condition                             |          |                                            |          |
| Left Running Board                                  | <b>✓</b> | Right Running Board                        | <b>✓</b> |
| Windshield Condition                                |          |                                            |          |
| Front Windshield                                    | <b>✓</b> | Rear Windshield                            | <b>✓</b> |
| Structural Assessment                               |          |                                            |          |
| Chassis Condition                                   | <b>✓</b> | Radiator Support                           | <b>✓</b> |
| Apron                                               | <b>✓</b> | Boot Floor                                 | <b>✓</b> |
| Firewall Condition                                  | <b>✓</b> | Cowl Top Beading: Crack/Fair Use Wear<50mm | !        |
| Head Light Support Condition                        | <b>✓</b> |                                            |          |
| Cowl Top                                            |          |                                            |          |
| Cowl Top                                            | <b>✓</b> |                                            |          |
| Rear View Mirror Condition                          |          |                                            |          |
| Left Hand Side Mirror<br>Body: Paint Chip-off < 5mm | (!)      | Left Side Mirror                           | <b>✓</b> |
| Right Side Mirror                                   | <b>✓</b> | Right Hand Side Mirror                     | <b>~</b> |
| Alloy Wheel/ Rim                                    |          |                                            |          |
| Left Front Alloy/ Rim                               | <b>✓</b> | Left Rear Alloy/ Rim                       | <b>✓</b> |
| Right Front Alloy/ Rim                              | <b>✓</b> | Right Rear Alloy/ Rim                      | <b>✓</b> |
| Spare Alloy/ Rim Condition                          | <b>✓</b> |                                            |          |
| Wheel Arch                                          | <b>✓</b> | Antenna                                    | <b>✓</b> |
| Grill Condition                                     | <b>✓</b> | Monogram                                   | •        |
| Window Glass                                        | <b>✓</b> | Wiper                                      | •        |
| Panel Condition                                     |          |                                            |          |