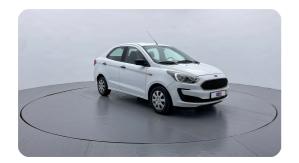

#### **Exceeding RTA standards**

We tick all the RTA mandated boxes, and several more. Every car is checked on 150+ points, and is guaranteed to pass the RTA test.

#### **3 Months Warranty**

This car comes with 3 months or 5,000 km warranty, whichever is earlier.

#### Car has been Refurbished

We spend ~AED 4,000 to refurbish & inspect the car to ensure only quality cars get listed.



# 2019 FORD FIGO AMBIENTE | 109,597 KM

VIN: MAJFKBFZ0KTA39414

# **Car highlights**



### **Music System**

Enjoy your drive with music system



## **Amazing Comfort**

Power driver seat



### **Tilt Steering wheel**

Tilt steering wheel for extra comfort

### **Basic Details**



## **Specs and features**

The specification listed was standard for this model when supplied new. The exact specification of this car may vary. Please refer to car images for more details.



## **150 Point Detailed Inspection Report**

We're quite picky about the cars we procure, so the very fact that you found your car on our platform is a testament to its quality



| Right A to B Pillar                                                                      | <b>✓</b> | Left B Pillar