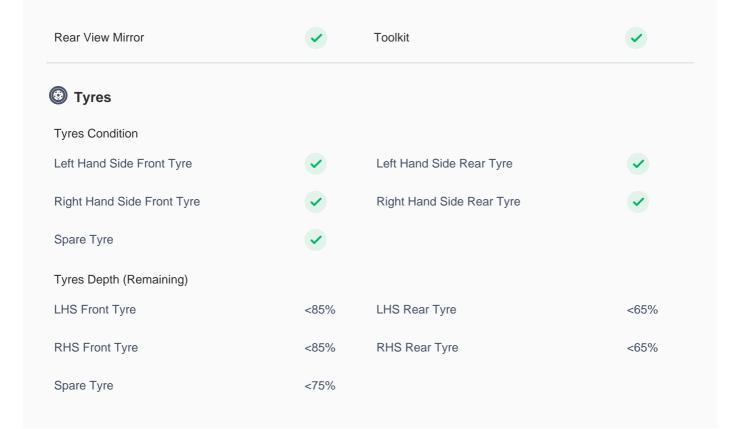

## **150 Point Detailed Inspection Report**

We're quite picky about the cars we procure, so the very fact that you found your car on our platform is a testament to its quality

| Right A to B Pillar                                                                      | <b>✓</b> | Left B Pillar                                                   | <b>✓</b> |
|------------------------------------------------------------------------------------------|----------|-----------------------------------------------------------------|----------|
| Left B Pillar Trim Minor scratch                                                         | (!)      | Left B to C Pillar Beading                                      | <b>✓</b> |
| Right C Pillar Trim                                                                      | ~        | Right B to C Pillar Light Scuffing < 80mm                       | (!)      |
| Right B to C Pillar Beading                                                              | <b>✓</b> | Left C Pillar Light Scuffing < 50mm                             | (!)      |
| Running Board Condition  Left Running Board  Front Left Sill Trim: Minor Scuffing < 80mm | (!)      | Right Running Board Rear Right Sill Trim: Light Scuffing < 80mm | (!)      |
| Windshield Condition                                                                     |          |                                                                 |          |
| Front Windshield                                                                         | <b>✓</b> | Rear Windshield                                                 | <b>✓</b> |
| Structural Assessment                                                                    |          |                                                                 |          |
| Chassis Condition                                                                        | <b>✓</b> | Radiator Support                                                | <b>✓</b> |
| Apron                                                                                    | <b>✓</b> | Boot Floor Condition: Light Scuffing < 80mm                     | (!)      |
| Firewall Condition                                                                       | <b>✓</b> | Cowl Top                                                        | <b>✓</b> |
| Head Light Support Condition Repaired                                                    | !        |                                                                 |          |
| Cowl Top                                                                                 |          |                                                                 |          |
| Cowl Top                                                                                 | <b>✓</b> |                                                                 |          |
| Rear View Mirror Condition                                                               |          |                                                                 |          |
| Left Hand Side Mirror                                                                    | <b>✓</b> | Right Side Mirror                                               | <b>✓</b> |
| Right Hand Side Mirror                                                                   | <b>✓</b> |                                                                 |          |
| Alloy Wheel/ Rim                                                                         |          |                                                                 |          |
| Spare Alloy/ Rim Condition                                                               | <b>✓</b> |                                                                 |          |
| Wheel Arch                                                                               | <b>✓</b> | Wheel cover                                                     | <b>✓</b> |
| Antenna                                                                                  | •        | Grill Condition Light Scuffing < 50mm                           | (!)      |
| Monogram                                                                                 | <b>✓</b> | Window Glass                                                    | <b>✓</b> |
| Wiper                                                                                    | <b>✓</b> |                                                                 |          |
| Panel Condition                                                                          |          |                                                                 |          |

Keys

Master Key ✓ Spare Key(s) ✓

Door Locks

Child Safety Locking 

✓

| Dashboard                                     |                                                   |                                |                                         |
|-----------------------------------------------|---------------------------------------------------|--------------------------------|-----------------------------------------|
| Instrument Panel                              | <b>✓</b>                                          |                                |                                         |
| Airbags                                       |                                                   |                                |                                         |
| Airbags                                       | <b>✓</b>                                          |                                |                                         |
| Controls                                      | <b>✓</b>                                          | Infotainment Display           | •                                       |
| Engine Sensors                                | <b>✓</b>                                          | OBD Connector                  | <b>✓</b>                                |
| Music System                                  | <b>✓</b>                                          |                                |                                         |
| Lights                                        |                                                   |                                |                                         |
| Headlight Left: Light Scuff Marks < 50mm      | (!)                                               | Interior Lights                | <b>✓</b>                                |
| Tail Light Cluster                            | <b>✓</b>                                          | License Plate Light            | <b>✓</b>                                |
| Air Conditioning                              |                                                   |                                |                                         |
| AC Cooling                                    | <b>✓</b>                                          | AC Switch                      | <b>✓</b>                                |
| AC System Leaks                               | <b>✓</b>                                          | Center AC Vent                 | <b>✓</b>                                |
| Front Right AC Vent                           | <b>✓</b>                                          | Heater                         | <b>✓</b>                                |
| Power/ Manual Windows                         | <b>✓</b>                                          |                                |                                         |
| 🖺 Interiors & Luggage                         |                                                   |                                |                                         |
| Dashboard And Instrument Panel                | <b>✓</b>                                          | Central Console                | <b>✓</b>                                |
| Cup Holder                                    | <b>✓</b>                                          | Glove Box                      | <b>✓</b>                                |
|                                               |                                                   |                                |                                         |
| Steering Wheel Steering Wheel Fair Use Wear   | !                                                 | Sunvisor                       | <b>✓</b>                                |
|                                               | <u>.</u>                                          | Sunvisor  Manual Seat Movement | <ul><li></li><li></li></ul>             |
| Steering Wheel Fair Use Wear                  | <ul><li>!</li><li>.</li><li>.</li></ul>           |                                | <ul><li>*</li><li>*</li><li>*</li></ul> |
| Steering Wheel Fair Use Wear  Seat Upholstery | <ul><li>!</li><li>.</li><li>.</li><li>.</li></ul> | Manual Seat Movement           | <ul><li>*</li><li>*</li><li>*</li></ul> |