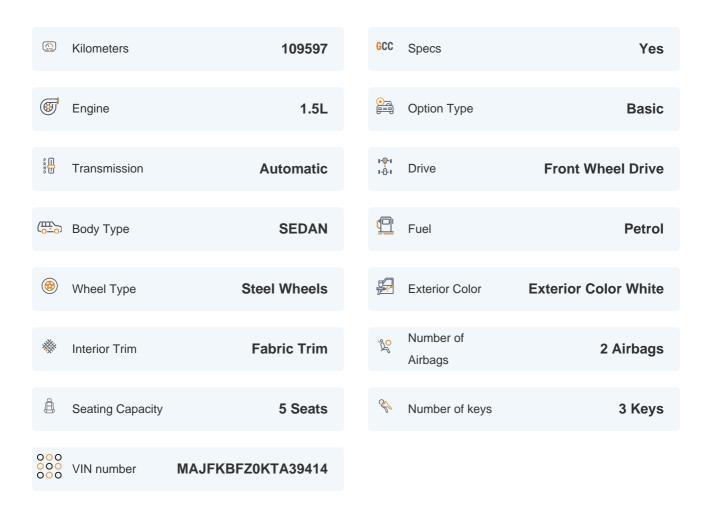

#### **Exceeding RTA standards**

We tick all the RTA mandated boxes, and several more. Every car is checked on 150+ points, and is guaranteed to pass the RTA test.

#### **3 Months Warranty**

This car comes with 3 months or 5,000 km warranty, whichever is earlier.

#### Car has been Refurbished

We spend ~AED 4,000 to refurbish & inspect the car to ensure only quality cars get listed.



# 2019 FORD FIGO AMBIENTE | 109,597 KM

VIN: MAJFKBFZ0KTA39414

# **Car highlights**



### **Music System**

Enjoy your drive with music system



## **Amazing Comfort**

Power driver seat



### **Tilt Steering wheel**

Tilt steering wheel for extra comfort

### **Basic Details**



## **Specs and features**

The specification listed was standard for this model when supplied new. The exact specification of this car may vary. Please refer to car images for more details.



## **150 Point Detailed Inspection Report**

We're quite picky about the cars we procure, so the very fact that you found your car on our platform is a testament to its quality



| Right A to B Pillar                                                                      | <b>✓</b> | Left B Pillar                                                   | <b>✓</b> |
|------------------------------------------------------------------------------------------|----------|-----------------------------------------------------------------|----------|
| Left B Pillar Trim Minor scratch