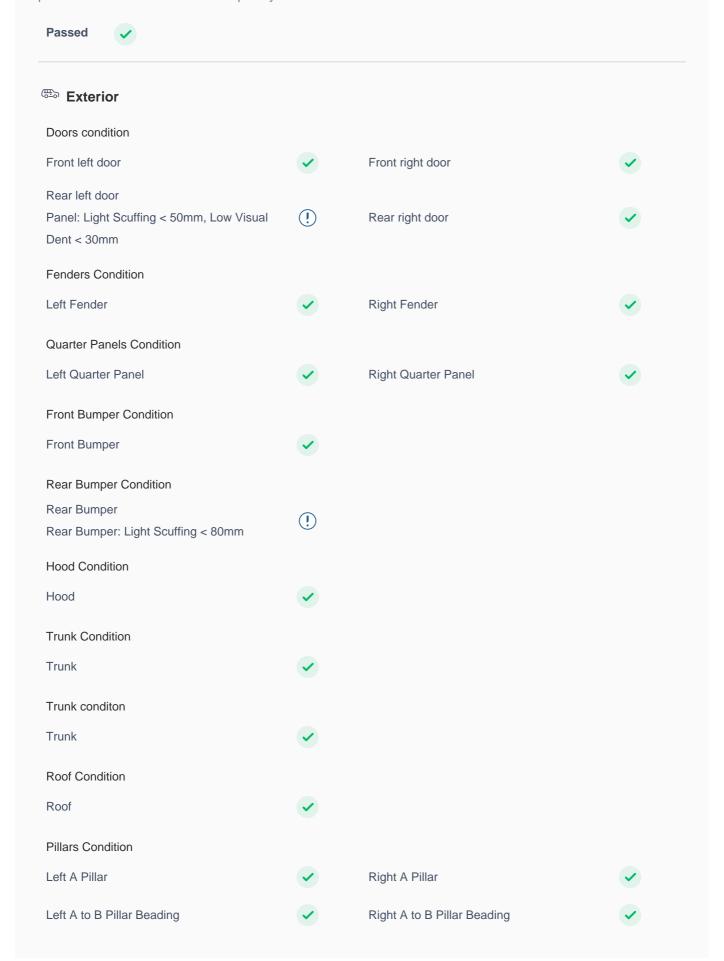

## **150 Point Detailed Inspection Report**

We're quite picky about the cars we procure, so the very fact that you found your car on our platform is a testament to its quality

| Right A to B Pillar                                                                      | <b>✓</b> | Left B Pillar                                                   | <b>✓</b> |
|------------------------------------------------------------------------------------------|----------|-----------------------------------------------------------------|----------|
| Left B Pillar Trim Minor scratch                                                         | (!)      | Left B to C Pillar Beading                                      | <b>✓</b> |
| Right C Pillar Trim                                                                      | ~        | Right B to C Pillar Light Scuffing < 80mm                       | (!)      |
| Right B to C Pillar Beading                                                              | <b>✓</b> | Left C Pillar Light Scuffing < 50mm                             | (!)      |
| Running Board Condition  Left Running Board  Front Left Sill Trim: Minor Scuffing < 80mm | (!)      | Right Running Board Rear Right Sill Trim: Light Scuffing < 80mm | (!)      |
| Windshield Condition                                                                     |          |                                                                 |          |
| Front Windshield                                                                         | <b>✓</b> | Rear Windshield                                                 | <b>✓</b> |
| Structural Assessment                                                                    |          |                                                                 |          |
| Chassis Condition                                                                        | <b>✓</b> | Radiator Support                                                | <b>✓</b> |
| Apron                                                                                    | <b>✓</b> | Boot Floor Condition: Light Scuffing < 80mm                     | (!)      |
| Firewall Condition                                                                       | <b>✓</b> | Cowl Top                                                        | <b>✓</b> |
| Head Light Support Condition Repaired                                                    | !        |                                                                 |          |
| Cowl Top                                                                                 |          |                                                                 |          |
| Cowl Top                                                                                 | <b>✓</b> |                                                                 |          |
| Rear View Mirror Condition                                                               |          |                                                                 |          |
| Left Hand Side Mirror                                                                    | <b>✓</b> | Right Side Mirror                                               | <b>✓</b> |
| Right Hand Side Mirror                                                                   | <b>✓</b> |                                                                 |          |
| Alloy Wheel/ Rim                                                                         |          |                                                                 |          |
| Spare Alloy/ Rim Condition                                                               | <b>✓</b> |                                                                 |          |
| Wheel Arch                                                                               | <b>✓</b> | Wheel cover                                                     | <b>✓</b> |
| Antenna                                                                                  | •        | Grill Condition Light Scuffing < 50mm                           | (!)      |
| Monogram                                                                                 | <b>✓</b> | Window Glass                                                    | <b>✓</b> |
| Wiper                                                                                    | <b>✓</b> |                                                                 |          |
| Panel Condition                                                                          |          |                                                                 |          |