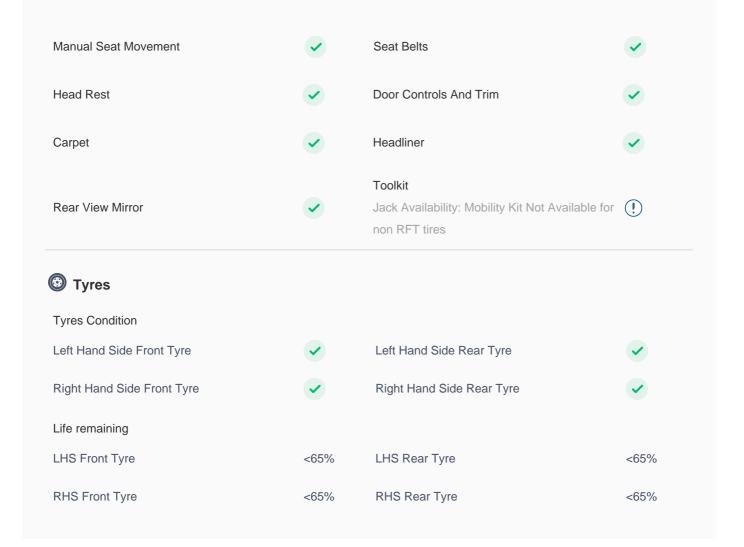

## **150 Point Detailed Inspection Report**

We're quite picky about the cars we procure, so the very fact that you found your car on our platform is a testament to its quality

| Left B Pillar Trim                    | <b>✓</b> | Right C Pillar Trim Light Scuffing | (!)      |
|---------------------------------------|----------|------------------------------------|----------|
| Running Board Condition               |          |                                    |          |
| Left Running Board                    | <b>✓</b> | Right Running Board                | <b>✓</b> |
| Sunroof Glass Condition (If Equipped) |          |                                    |          |
| Sun Roof Glass                        | <b>✓</b> |                                    |          |
| Windshield Condition                  |          |                                    |          |
| Front Windshield                      | <b>✓</b> | Rear Windshield                    | <b>✓</b> |
| Structural Assessment                 |          |                                    |          |
| Chassis Condition                     | <b>✓</b> | Radiator Support                   | <b>✓</b> |
| Apron                                 | <b>✓</b> | Boot Floor                         | <b>✓</b> |
| Firewall Condition                    | <b>✓</b> | Cowl Top                           | <b>✓</b> |
| Head Light Support Condition          |          | •                                  |          |
|                                       |          |                                    |          |
| Cowl Top                              |          |                                    |          |
| Cowl Top                              |          |                                    |          |
| Rear View Mirror Condition            |          |                                    |          |
| Left Hand Side Mirror                 | <b>~</b> | Left Side Mirror                   | <b>✓</b> |
| Right Side Mirror                     | <b>✓</b> | Right Hand Side Mirror             | <b>✓</b> |
| Alloy Wheel/ Rim                      |          |                                    |          |
| Left Front Alloy/ Rim                 | <b>✓</b> | Left Rear Alloy/ Rim               | <b>✓</b> |
| Right Front Alloy/ Rim                | <b>✓</b> | Right Rear Alloy/ Rim              | <b>✓</b> |
| Spare Alloy/ Rim Condition            | <b>✓</b> |                                    |          |
| Wheel cover                           |          | Antenna                            |          |
| Wilder Gover                          |          | Anoma                              | <b>~</b> |
| Grill Condition Light Scuffing < 50mm | (!)      | Monogram                           | <b>✓</b> |
|                                       |          |                                    |          |
| Window Glass                          | <b>~</b> | Wiper                              | •        |
| Panel Condition                       |          |                                    |          |
| Rear Trunk Panel                      | <b>✓</b> |                                    |          |
|                                       |          |                                    |          |

| Engine & Transmission          |          |                       |          |
|--------------------------------|----------|-----------------------|----------|
| Engine                         |          |                       |          |
| Engine Body                    | <b>✓</b> | Engine Performance    | <b>✓</b> |
| Engine Oil (Condition & Level) | <b>✓</b> | Exhaust System        | <b>✓</b> |
| Turbocharger/ Supercharger     | <b>✓</b> | Radiator Condition    | <b>✓</b> |
| Radiator Coolant               | <b>✓</b> |                       |          |
| Battery                        |          |                       |          |
| Battery Terminal & Tightness   | <b>✓</b> |                       |          |
| Fuel System                    |          |                       |          |
| Fuel Tank                      | <b>✓</b> |                       |          |
| Transmission Operation         |          |                       |          |
| Gear Shifting                  | <b>~</b> | Gear shift            | <b>✓</b> |
| Drive Axle                     | <b>✓</b> | Transmission Fluid    | <b>✓</b> |
| Steering, Suspension & Brakes  |          |                       |          |
| Steering Suspension & Brakes   |          |                       |          |
| Steering wheel                 | <b>✓</b> |                       |          |
| -                              |          |                       |          |
| Brake System  Parking Brake    |          | Brake Master Cylinder |          |
| Brake Disc & Brake Pad         |          | Brake Fluid           |          |
|                                |          | Diake Find            |          |
| Pedals                         | <b>✓</b> |                       |          |
| Suspension                     |          |                       |          |
| Shock Absorbers                | <b>✓</b> |                       |          |
| Electricals, Controls & Lights |          |                       |          |
| Keys                           |          |                       |          |
| Master Key                     | <b>✓</b> |                       |          |
| Dashboard                      |          |                       |          |
| Instrument Panel               |          |                       |          |
|                                | <b>✓</b> |                       |          |

| Airbags                        |          |                      |          |
|--------------------------------|----------|----------------------|----------|
| Airbags                        | <b>✓</b> |                      |          |
| Cruise Control                 | <b>✓</b> | Infotainment Display | <b>✓</b> |
| Engine Sensors                 | <b>✓</b> | OBD Connector        | •        |
| Radar (If Equipped)            | <b>✓</b> | Navigation System    | •        |
| Music System                   | <b>✓</b> |                      |          |
| Sunroof Operation              |          |                      |          |
| Sunroof                        | <b>✓</b> |                      |          |
| Camera                         | <b>✓</b> |                      |          |
| Lights                         |          |                      |          |
| Headlight                      | <b>✓</b> | Interior Lights      | <b>✓</b> |
| Tail Light Cluster             | <b>✓</b> | Turn Signal Lights   | <b>✓</b> |
| Daylight Running Lights        | <b>✓</b> | License Plate Light  | <b>✓</b> |
| Air Conditioning               |          |                      |          |
| AC Cooling                     | <b>✓</b> | AC Switch            | <b>✓</b> |
| AC System Leaks                | <b>✓</b> | Center AC Vent       | <b>✓</b> |
| Front Right AC Vent            | <b>✓</b> | Heater               | <b>✓</b> |
| Rear Blower Switch             | <b>✓</b> |                      |          |
| Rear Defogger                  | <b>✓</b> | USB Charging Port    | <b>✓</b> |
| Power/ Manual Windows          | <b>✓</b> | Memory Seats         | •        |
| 🖺 Interiors & Luggage          |          |                      |          |
| Dashboard And Instrument Panel | <b>✓</b> | Central Console      | <b>✓</b> |
| Glove Box                      | <b>✓</b> | Steering Wheel       | <b>✓</b> |
| Sunvisor                       | •        | Seat Upholstery      | <b>✓</b> |