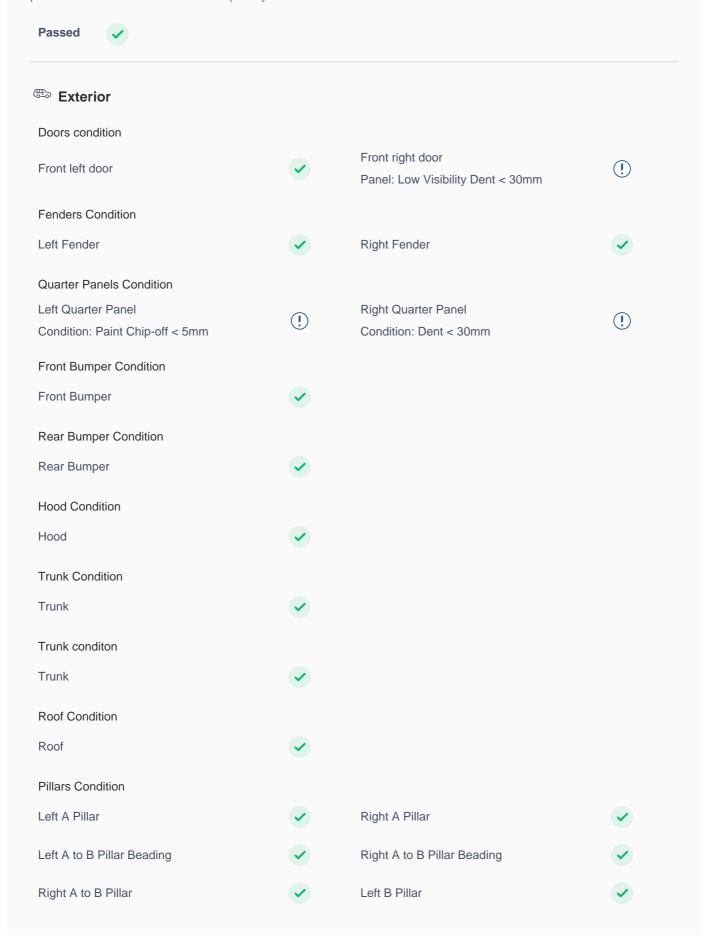

## **150 Point Detailed Inspection Report**

We're quite picky about the cars we procure, so the very fact that you found your car on our platform is a testament to its quality

| Left B Pillar Trim                    | <b>✓</b> | Right C Pillar Trim Light Scuffing | (!)      |
|---------------------------------------|----------|------------------------------------|----------|
| Running Board Condition               |          |                                    |          |
| Left Running Board                    | <b>✓</b> | Right Running Board                | <b>✓</b> |
| Sunroof Glass Condition (If Equipped) |          |                                    |          |
| Sun Roof Glass                        | <b>✓</b> |                                    |          |
| Windshield Condition                  |          |                                    |          |
| Front Windshield                      | <b>✓</b> | Rear Windshield                    | <b>✓</b> |
| Structural Assessment                 |          |                                    |          |
| Chassis Condition                     | <b>✓</b> | Radiator Support                   | <b>✓</b> |
| Apron                                 | <b>✓</b> | Boot Floor                         | <b>✓</b> |
| Firewall Condition                    | <b>✓</b> | Cowl Top                           | <b>✓</b> |
| Head Light Support Condition          |          | •                                  |          |
|                                       |          |                                    |          |
| Cowl Top                              |          |                                    |          |
| Cowl Top                              |          |                                    |          |
| Rear View Mirror Condition            |          |                                    |          |
| Left Hand Side Mirror                 | <b>~</b> | Left Side Mirror                   | <b>✓</b> |
| Right Side Mirror                     | <b>✓</b> | Right Hand Side Mirror             | <b>✓</b> |
| Alloy Wheel/ Rim                      |          |                                    |          |
| Left Front Alloy/ Rim                 | <b>✓</b> | Left Rear Alloy/ Rim               | <b>✓</b> |
| Right Front Alloy/ Rim                | <b>✓</b> | Right Rear Alloy/ Rim              | <b>✓</b> |
| Spare Alloy/ Rim Condition            | <b>✓</b> |                                    |          |
| Wheel cover                           |          | Antenna                            |          |
| Wilder Gover                          |          | Anoma                              | <b>~</b> |
| Grill Condition Light Scuffing < 50mm | (!)      | Monogram                           | <b>✓</b> |
|                                       |          |                                    |          |
| Window Glass                          | <b>~</b> | Wiper                              | •        |
| Panel Condition                       |          |                                    |          |
| Rear Trunk Panel                      | <b>✓</b> |                                    |          |
|                                       |          |                                    |          |