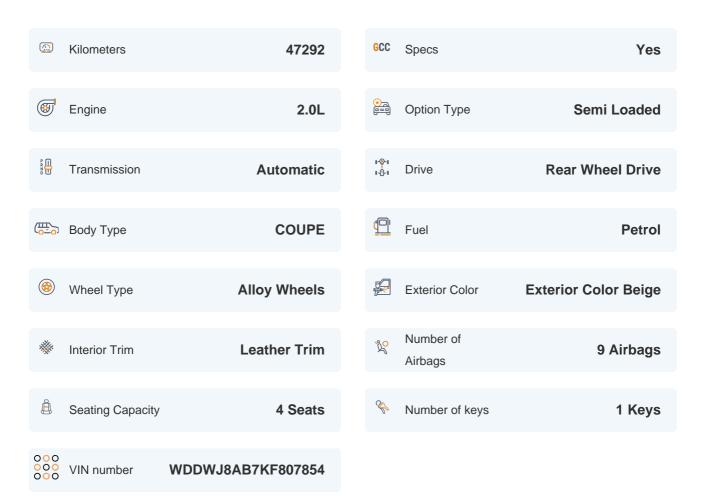

# 2019 MERCEDES BENZ C 200 PREMIUM | 47,292 KM

VIN: WDDWJ8AB7KF807854

### **Basic Details**