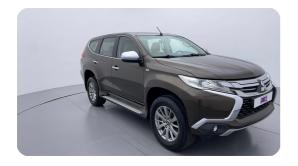

#### **Exceeding RTA standards**

We tick all the RTA mandated boxes, and several more. Every car is checked on 150+ points, and is guaranteed to pass the RTA test.

#### **3 Months Warranty**

This car comes with 3 months or 5,000 km warranty, whichever is earlier.

#### Car has been Refurbished

We spend ~AED 4,000 to refurbish & inspect the car to ensure only quality cars get listed.



# 2017 MITSUBISHI MONTERO SPORT GLX | 115,919 KM

VIN: MMEMC21X5HH018374

# **Car highlights**



#### **Cruise control**

Cruise control to drive with ease & comfort



## **Great Parking Assistance**

Reverse Camera, Parking Sensors Rear



## **Music System**

Enjoy your drive with music system



## **Amazing Comfort**

Power driver seat

#### **Basic Details**



# **Specs and features**

The specification listed was standard for this model when supplied new. The exact specification of this car may vary. Please refer to car images for more details.





## **150 Point Detailed Inspection Report**

We're quite picky about the cars we procure, so the very fact that you found your car on our platform is a testament to its quality



## Pillars Condition Left A Pillar Right A Pillar Lef