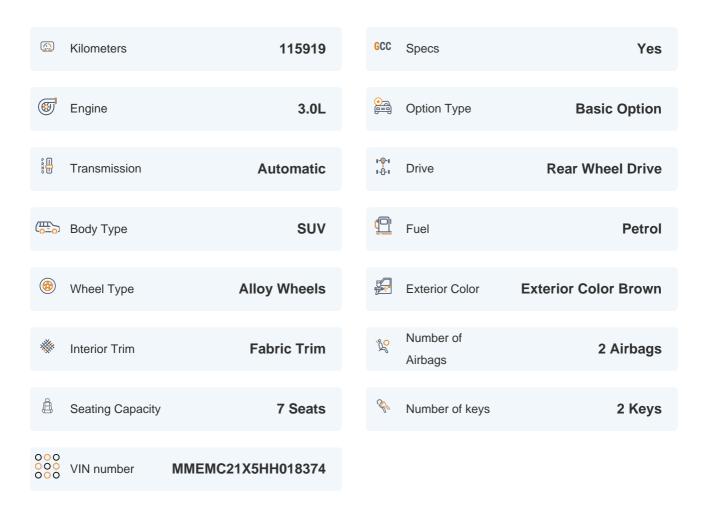

#### **Exceeding RTA standards**

We tick all the RTA mandated boxes, and several more. Every car is checked on 150+ points, and is guaranteed to pass the RTA test.

#### **3 Months Warranty**

This car comes with 3 months or 5,000 km warranty, whichever is earlier.

#### Car has been Refurbished

We spend ~AED 4,000 to refurbish & inspect the car to ensure only quality cars get listed.



# 2017 MITSUBISHI MONTERO SPORT GLX | 115,919 KM

VIN: MMEMC21X5HH018374

# **Car highlights**



#### **Cruise control**

Cruise control to drive with ease & comfort



## **Great Parking Assistance**

Reverse Camera, Parking Sensors Rear



## **Music System**

Enjoy your drive with music system



## **Amazing Comfort**

Power driver seat

#### **Basic Details**



# **Specs and features**

The specification listed was standard for this model when supplied new. The exact specification of this car may vary. Please refer to car images for more details.





## **150 Point Detailed Inspection Report**

We're quite picky about the cars we procure, so the very fact that you found your car on our platform is a testament to its quality



## Pillars Condition Left A Pillar Right A Pillar Left A to B Pillar Beading Right A to B Pillar Beading Right A to B Pillar Left B Pillar Left B Pillar Trim Left B to C Pillar Beading Right B to C Pillar Right C Pillar Trim Low Visual Dent < 50mm Right B to C Pillar Beading Left C Pillar **Running Board Condition** Left Running Board Right Running Board Windshield Condition Front Windshield Condition: Driver Side/Stone