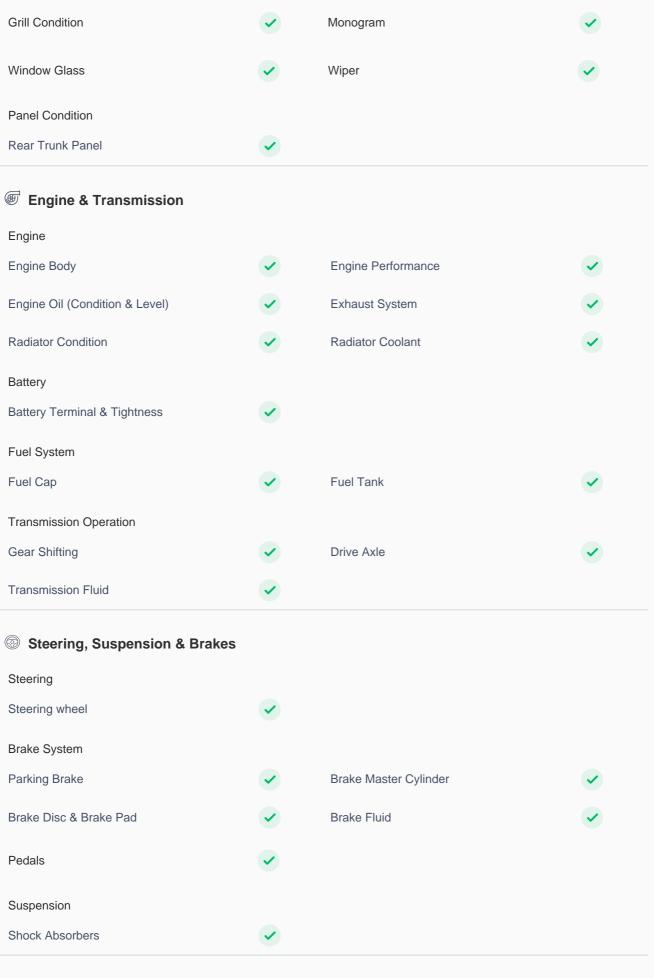

| Power/ Manual Windows | •        |                                       |          |
|-----------------------|----------|---------------------------------------|----------|
| Rear Defogger         | ~        | USB Charging Port                     | <b>✓</b> |
| Rear Blower Switch    | <b>✓</b> | Rear Left AC Vent                     | <b>~</b> |
| ront Right AC Vent    | ~        | Heater                                | ~        |
| C System Leaks        | V        | Center AC Vent<br>Crack/Fair Use Wear | (!)      |
| AC Cooling            | <b>✓</b> | AC Switch                             | ~        |
| air Conditioning      |          |                                       |          |
| og Lights             | ~        |                                       |          |
| ail Light Cluster     | ~        | License Plate Light                   | ~        |
| leadlight             | ~        | Interior Lights                       | ~        |
| ights                 |          |                                       |          |
| Camera                | <b>✓</b> |                                       |          |
| DBD Connector         | •        | Music System                          | <b>✓</b> |
| nfotainment Display   | ~        | Engine Sensors                        | ~        |
| Controls              | <b>✓</b> | Cruise Control                        | <b>✓</b> |
| uirbags               | <b>✓</b> |                                       |          |
| uirbags               |          |                                       |          |
| nstrument Panel       | <b>✓</b> |                                       |          |
| Dashboard             |          |                                       |          |
| Child Safety Locking  | <b>✓</b> |                                       |          |
| Ooor Locks            |          |                                       |          |
| laster Key            | <b>✓</b> | Spare Key(s)                          |          |

Dashboard And Instrument Panel

### Working

| Cup Holder                                                                                                  | <b>✓</b>                             | Glove Box                                          | •                             |
|-------------------------------------------------------------------------------------------------------------|--------------------------------------|----------------------------------------------------|-------------------------------|
| Steering Wheel                                                                                              | •                                    | Sunvisor                                           | <b>✓</b>                      |
| Seat Upholstery                                                                                             | •                                    | Manual Seat Movement                               | <b>~</b>                      |
| Seat Belts                                                                                                  | •                                    | Head Rest                                          | •                             |
| Door Controls And Trim                                                                                      | •                                    | Grab Handle                                        | •                             |
| Carpet                                                                                                      | <b>✓</b>                             | Headliner                                          | •                             |
| Rear View Mirror                                                                                            | <b>~</b>                             | Toolkit                                            | •                             |
|                                                                                                             |                                      |                                                    |                               |
| Tyres                                                                                                       |                                      |                                                    |                               |
| Tyres Condition                                                                                             |                                      |                                                    |                               |
| -                                                                                                           | <b>✓</b>                             | Left Hand Side Rear Tyre                           | ~                             |
| Tyres Condition                                                                                             | <ul><li></li><li></li></ul>          | Left Hand Side Rear Tyre Right Hand Side Rear Tyre | •                             |
| Tyres Condition  Left Hand Side Front Tyre                                                                  | <ul><li></li><li></li><li></li></ul> |                                                    | ✓                             |
| Tyres Condition  Left Hand Side Front Tyre  Right Hand Side Front Tyre                                      | <ul><li></li><li></li><li></li></ul> |                                                    | <ul><li>✓</li><li>✓</li></ul> |
| Tyres Condition  Left Hand Side Front Tyre  Right Hand Side Front Tyre  Spare Tyre                          | <75%                                 |                                                    | <75%                          |
| Tyres Condition  Left Hand Side Front Tyre  Right Hand Side Front Tyre  Spare Tyre  Tyres Depth (Remaining) | <75%<br><65%                         | Right Hand Side Rear Tyre                          | <75% <75%                     |