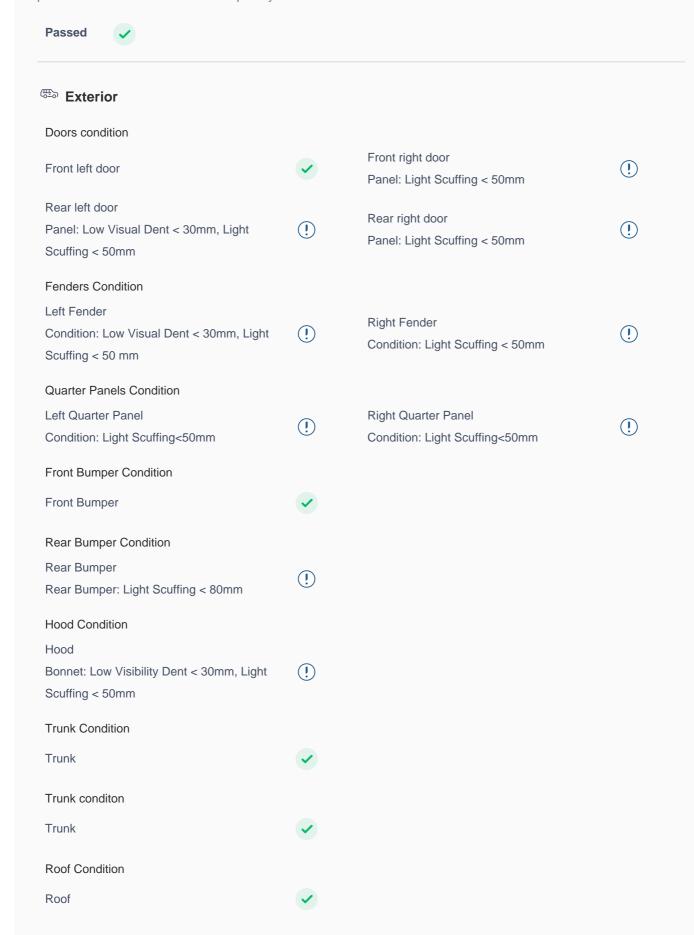

## **150 Point Detailed Inspection Report**

We're quite picky about the cars we procure, so the very fact that you found your car on our platform is a testament to its quality

## Pillars Condition Left A Pillar Right A Pillar Left A to B Pillar Beading Right A to B Pillar Beading Right A to B Pillar Left B Pillar Left B Pillar Trim Left B to C Pillar Beading Right B to C Pillar Right C Pillar Trim Low Visual Dent < 50mm Right B to C Pillar Beading Left C Pillar **Running Board Condition** Left Running Board Right Running Board Windshield Condition Front Windshield Condition: Driver Side/Stone Chip (!) Rear Windshield Mark<5mm, Passenger Side/Stone Chip Mark<8mm Structural Assessment **Chassis Condition** Radiator Support Apron **Boot Floor** Firewall Condition Cowl Top Head Light Support Condition Cowl Top Cowl Top Rear View Mirror Condition Left Hand Side Mirror Left Side Mirror Right Side Mirror Right Hand Side Mirror Alloy Wheel/ Rim Left Front Alloy/ Rim Left Rear Alloy/ Rim Right Front Alloy/ Rim Right Rear Alloy/ Rim Spare Alloy/ Rim Condition Wheel Arch Antenna