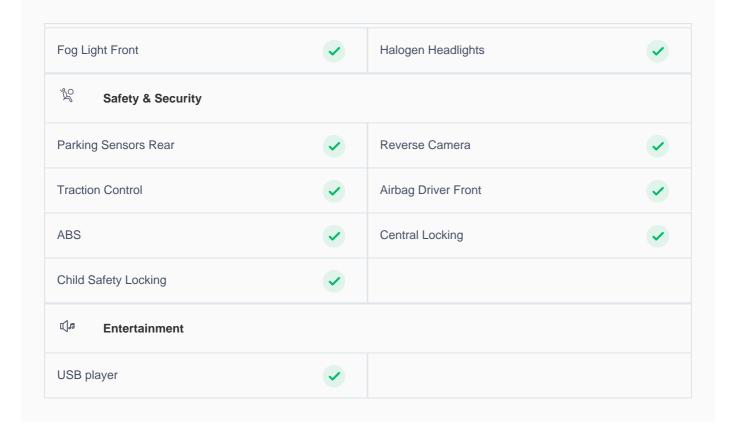

TA test.

#### **3 Months Warranty**

This car comes with 3 months or 5,000 km warranty, whichever is earlier.

#### Car has been Refurbished

We spend ~AED 4,000 to refurbish & inspect the car to ensure only quality cars get listed.



# 2017 MITSUBISHI MONTERO SPORT GLX | 115,919 KM

VIN: MMEMC21X5HH018374

# **Car highlights**



#### **Cruise control**

Cruise control to drive with ease & comfort



## **Great Parking Assistance**

Reverse Camera, Parking Sensors Rear



## **Music System**

Enjoy your drive with music system



## **Amazing Comfort**

Power driver seat

#### **Basic Details**



# **Specs and features**

The specification listed was standard for this model when supplied new. The exact specification of this car may vary. Please refer to car images for more details.





## **150 Point Detailed Inspection Report**

We're quite picky about the cars we procure, so the very fact that you found your car on our platform is a testament to its quality



## Pillars Condition Left A Pillar Right A Pillar Left A to B Pillar Beading Right A to B Pillar Beading Right A to B Pillar Left B Pillar Left B Pillar Trim Left B to C Pillar Beading Right B to C Pillar Right C Pillar Trim Low Visual Dent < 50mm Right B to C Pillar Beading Left C Pillar **Running Board Condition** Left Running Board Right Running Board Windshield Condition Front Windshield Condition: Driver Side/Stone Chip (!) Rear Windshield Mark<5mm, Passenger Side/Stone Chip Mark<8mm Structural Assessment **Chassis Condition** Radiator Support Apron **Boot Floor** Firewall Condition Cowl Top Head Light Sup