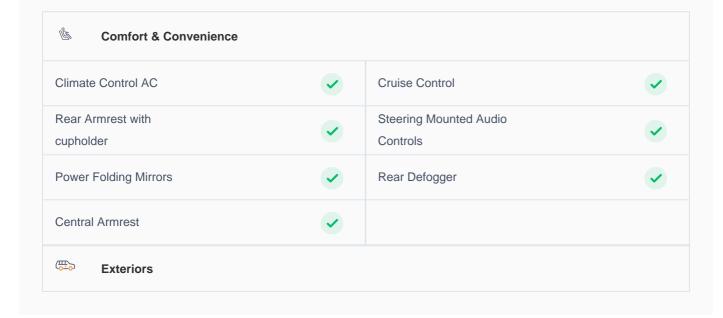

#### **Cruise control**

Cruise control to drive with ease & comfort

## **Great Parking Assistance**

Reverse Camera, Parking Sensors Rear

## **Music System**

Enjoy your drive with music system

## **Amazing Comfort**

Power driver seat