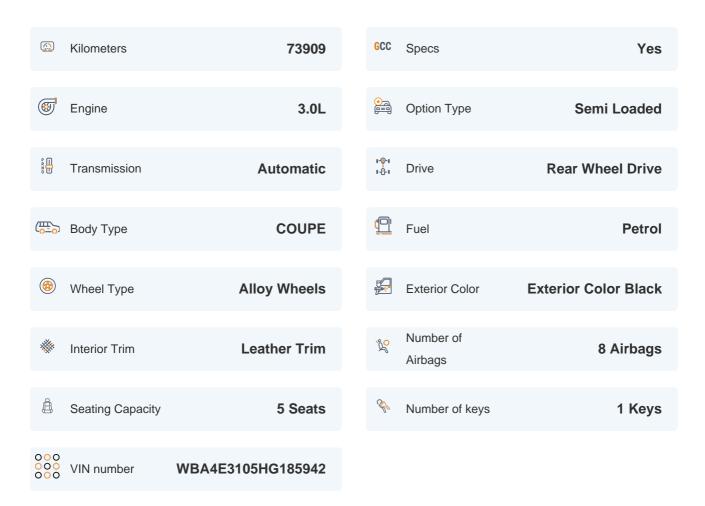

### **Basic Details**

# 2017 BMW 440I 440I M KIT | 73,909 KM

VIN: WBA4E3105HG185942