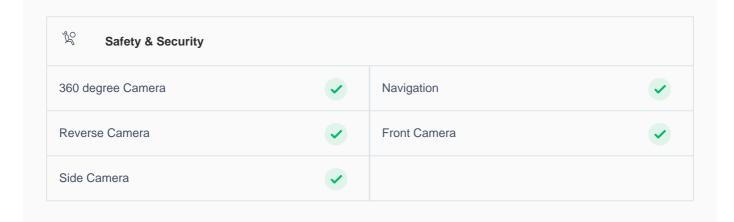

guaranteed to pass the RTA test.

#### **3 Months Warranty**

This car comes with 3 months or 5,000 km warranty, whichever is earlier.

#### Car has been Refurbished

We spend ~AED 4,000 to refurbish & inspect the car to ensure only quality cars get listed.



# 2017 BMW 440I 440I M KIT | 73,909 KM

VIN: WBA4E3105HG185942

## **Car highlights**



### Supercharger/turbocharger

This car has a Supercharger/turbocharger



#### **Sunroof**

This car has a sunroof



### **Great Parking Assistance**

360° camera, Front Camera & more



### **Amazing Comfort**

Power driver seat

### **Basic Details**



## **Specs and features**

The specification listed was standard for this model when supplied new. The exact specification of this car may vary. Please refer to car images for more details.



# **150 Point Detailed Inspection Report**

We're quite picky about the cars we procure, so the very fact that you found your car on our platform is a testament to its quality



| Left A to B Pillar Beading                           | •        | Right A to B Pillar Beading Beading Crack/ Tear < 5mm | !        |
|------------------------------------------------------|----------|-------------------------------------------------------|----------|
| Right A to B Pillar                                  | <b>~</b> | Left B Pillar                                         | <b>~</b> |
| Left B Pillar Trim                                   | <b>✓</b> | Left B to C Pillar Beading                            | <b>✓</b> |
| Right C Pillar Trim                                  | <b>✓</b> | Right B to