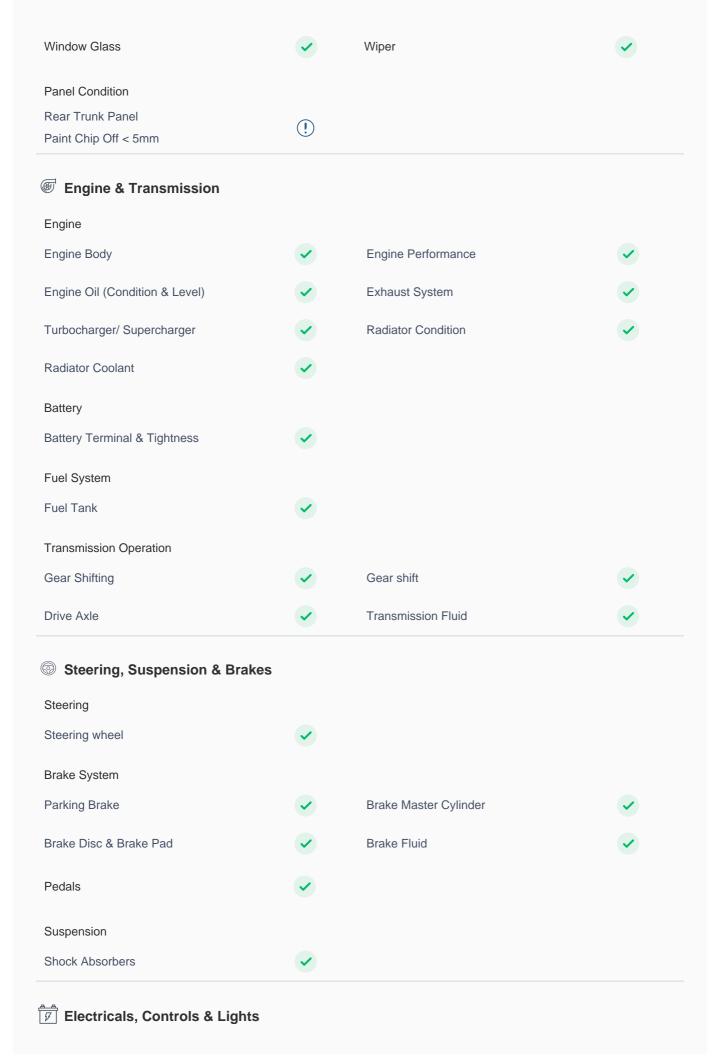

# **150 Point Detailed Inspection Report**

We're quite picky about the cars we procure, so the very fact that you found your car on our platform is a testament to its quality

| Left A to B Pillar Beading                           | •        | Right A to B Pillar Beading Beading Crack/ Tear < 5mm | !        |
|------------------------------------------------------|----------|-------------------------------------------------------|----------|
| Right A to B Pillar                                  | <b>~</b> | Left B Pillar                                         | <b>~</b> |
| Left B Pillar Trim                                   | <b>✓</b> | Left B to C Pillar Beading                            | <b>✓</b> |
| Right C Pillar Trim                                  | <b>✓</b> | Right B to C Pillar                                   | <b>✓</b> |
| Right B to C Pillar Beading                          | <b>✓</b> | Left C Pillar<br>Scratch < 50mm                       | (!)      |
| Running Board Condition                              |          |                                                       |          |
| Left Running Board                                   | <b>✓</b> | Right Running Board                                   | <b>✓</b> |
| Sunroof Glass Condition (If Equipped)                |          |                                                       |          |
| Sun Roof Glass                                       | <b>✓</b> |                                                       |          |
| Windshield Condition                                 |          |                                                       |          |
| Front Windshield                                     | <b>✓</b> | Rear Windshield                                       | <b>✓</b> |
| Structural Assessment                                |          |                                                       |          |
| Chassis Condition                                    | <b>✓</b> | Radiator Support                                      | <b>✓</b> |
| Apron                                                | <b>✓</b> | Boot Floor                                            | <b>✓</b> |
| Firewall Condition                                   | <b>✓</b> | Cowl Top                                              | <b>✓</b> |
| Head Light Support Condition                         | <b>✓</b> |                                                       |          |
| Cowl Top                                             |          |                                                       |          |
| Cowl Top Fair Use Wear/Crack<5mm                     | (!)      |                                                       |          |
| Rear View Mirror Condition                           |          |                                                       |          |
| Left Hand Side Mirror                                | <b>✓</b> | Left Side Mirror                                      | <b>✓</b> |
| Right Side Mirror  Body: Paint Chip-off < 5mm        | (!)      | Right Hand Side Mirror                                | <b>✓</b> |
| Alloy Wheel/ Rim                                     |          |                                                       |          |
| Left Front Alloy/ Rim                                | <b>✓</b> | Left Rear Alloy/ Rim                                  | <b>✓</b> |
| Right Front Alloy/ Rim Rim: Alloy Edge/ Scuff < 80mm | (!)      | Right Rear Alloy/ Rim Rim: Alloy Edge/ Scuff < 80mm   | (!)      |
| Wheel cover                                          | ~        | Antenna                                               | <b>✓</b> |
| Grill Condition                                      | <b>✓</b> | Monogram                                              | <b>✓</b> |

| Keys                    |          |                      |          |
|-------------------------|----------|----------------------|----------|
| Master Key              | <b>✓</b> |                      |          |
| Door Locks              |          |                      |          |
| Child Safety Locking    | <b>✓</b> |                      |          |
| Dashboard               |          |                      |          |
| Instrument Panel        | <b>✓</b> |                      |          |
| Airbags                 |          |                      |          |
| Airbags                 | <b>✓</b> |                      |          |
| Controls                | <b>✓</b> | Cruise Control       | <b>✓</b> |
| Heads Up Display        | <b>✓</b> | Infotainment Display | <b>✓</b> |
| Engine Sensors          | <b>✓</b> | OBD Connector        | <b>✓</b> |
| Radar (If Equipped)     | ~        | Navigation System    | <b>✓</b> |
| Music System            | •        |                      |          |
| Sunroof Operation       |          |                      |          |
| Sunroof                 | <b>✓</b> |                      |          |
| Camera                  | ~        |                      |          |
| Lights                  |          |                      |          |
| Headlight               | <b>✓</b> | Interior Lights      | <b>✓</b> |
| Tail Light Cluster      | <b>~</b> | Turn Signal Lights   | ~        |
| Daylight Running Lights | <b>~</b> | License Plate Light  | ~        |
| Fog Lights              | <b>✓</b> |                      |          |
| Air Conditioning        |          |                      |          |
| AC Cooling              | <b>✓</b> | AC Switch            | <b>✓</b> |
| AC System Leaks         | •        | Center AC Vent       | <b>✓</b> |
| Front Right AC Vent     | <b>✓</b> | Heater               | <b>✓</b> |
| Rear Defogger           | •        | USB Charging Port    | <b>✓</b> |
|                         |          |                      |          |