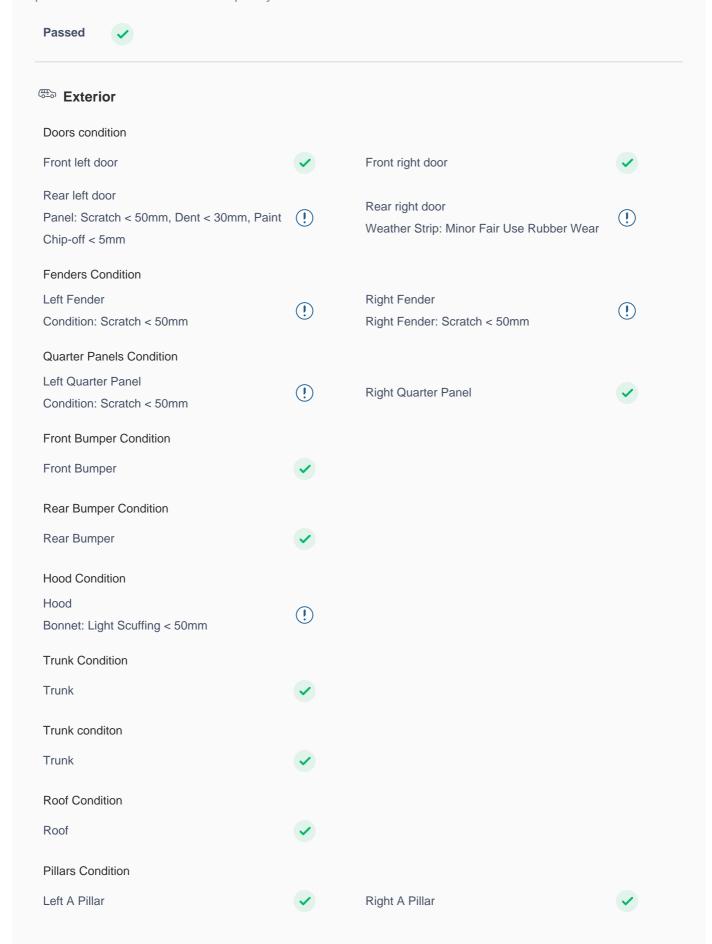

# **150 Point Detailed Inspection Report**

We're quite picky about the cars we procure, so the very fact that you found your car on our platform is a testament to its quality

| Left A to B Pillar Beading                           | •        | Right A to B Pillar Beading Beading Crack/ Tear < 5mm | !        |
|------------------------------------------------------|----------|-------------------------------------------------------|----------|
| Right A to B Pillar                                  | <b>~</b> | Left B Pillar                                         | <b>~</b> |
| Left B Pillar Trim                                   | <b>✓</b> | Left B to C Pillar Beading                            | <b>✓</b> |
| Right C Pillar Trim                                  | <b>✓</b> | Right B to C Pillar                                   | <b>✓</b> |
| Right B to C Pillar Beading                          | <b>✓</b> | Left C Pillar<br>Scratch < 50mm                       | (!)      |
| Running Board Condition                              |          |                                                       |          |
| Left Running Board                                   | <b>✓</b> | Right Running Board                                   | <b>✓</b> |
| Sunroof Glass Condition (If Equipped)                |          |                                                       |          |
| Sun Roof Glass                                       | <b>✓</b> |                                                       |          |
| Windshield Condition                                 |          |                                                       |          |
| Front Windshield                                     | <b>✓</b> | Rear Windshield                                       | <b>✓</b> |
| Structural Assessment                                |          |                                                       |          |
| Chassis Condition                                    | <b>✓</b> | Radiator Support                                      | <b>✓</b> |
| Apron                                                | <b>✓</b> | Boot Floor                                            | <b>✓</b> |
| Firewall Condition                                   | <b>✓</b> | Cowl Top                                              | <b>✓</b> |
| Head Light Support Condition                         | <b>✓</b> |                                                       |          |
| Cowl Top                                             |          |                                                       |          |
| Cowl Top Fair Use Wear/Crack<5mm                     | (!)      |                                                       |          |
| Rear View Mirror Condition                           |          |                                                       |          |
| Left Hand Side Mirror                                | <b>✓</b> | Left Side Mirror                                      | <b>✓</b> |
| Right Side Mirror  Body: Paint Chip-off < 5mm        | (!)      | Right Hand Side Mirror                                | <b>✓</b> |
| Alloy Wheel/ Rim                                     |          |                                                       |          |
| Left Front Alloy/ Rim                                | <b>✓</b> | Left Rear Alloy/ Rim                                  | <b>✓</b> |
| Right Front Alloy/ Rim Rim: Alloy Edge/ Scuff < 80mm | (!)      | Right Rear Alloy/ Rim Rim: Alloy Edge/ Scuff < 80mm   | (!)      |
| Wheel cover                                          | ~        | Antenna                                               | <b>✓</b> |
| Grill Condition                                      | <b>✓</b> | Monogram                                              | <b>✓</b> |