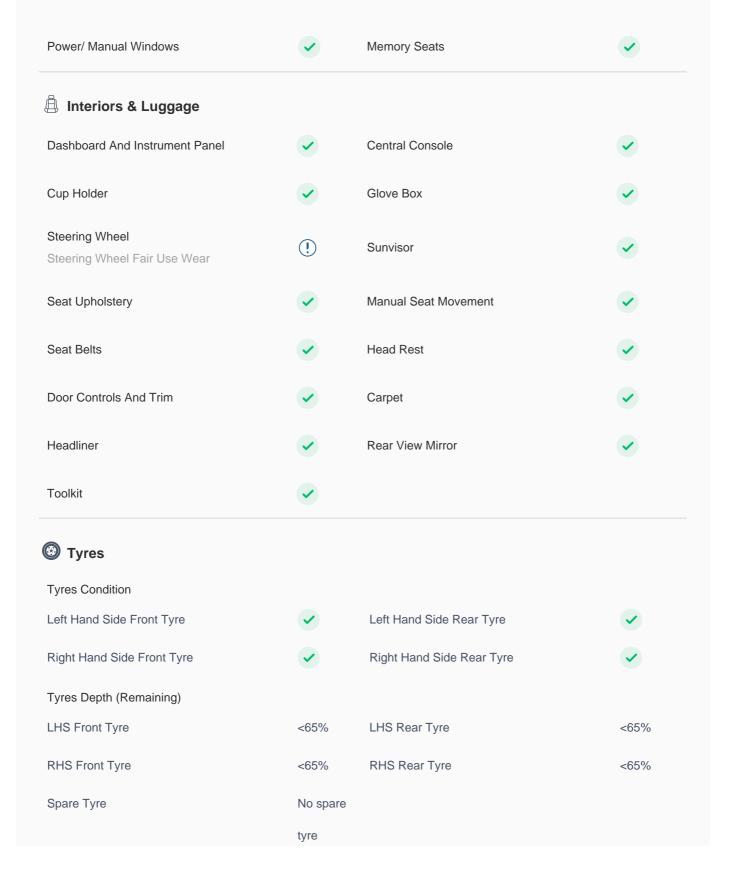

| Keys                    |          |                      |          |
|-------------------------|----------|----------------------|----------|
| Master Key              | <b>✓</b> |                      |          |
| Door Locks              |          |                      |          |
| Child Safety Locking    | <b>✓</b> |                      |          |
| Dashboard               |          |                      |          |
| Instrument Panel        | <b>✓</b> |                      |          |
| Airbags                 |          |                      |          |
| Airbags                 | <b>✓</b> |                      |          |
| Controls                | <b>✓</b> | Cruise Control       | <b>✓</b> |
| Heads Up Display        | <b>✓</b> | Infotainment Display | <b>✓</b> |
| Engine Sensors          | <b>✓</b> | OBD Connector        | <b>✓</b> |
| Radar (If Equipped)     | ~        | Navigation System    | <b>✓</b> |
| Music System            | •        |                      |          |
| Sunroof Operation       |          |                      |          |
| Sunroof                 | <b>✓</b> |                      |          |
| Camera                  | ~        |                      |          |
| Lights                  |          |                      |          |
| Headlight               | <b>✓</b> | Interior Lights      | <b>✓</b> |
| Tail Light Cluster      | <b>~</b> | Turn Signal Lights   | ~        |
| Daylight Running Lights | <b>~</b> | License Plate Light  | ~        |
| Fog Lights              | <b>✓</b> |                      |          |
| Air Conditioning        |          |                      |          |
| AC Cooling              | <b>✓</b> | AC Switch            | <b>✓</b> |
| AC System Leaks         | •        | Center AC Vent       | <b>✓</b> |
| Front Right AC Vent     | <b>✓</b> | Heater               | <b>✓</b> |
| Rear Defogger           | •        | USB Charging Port    | <b>✓</b> |
|                         |          |                      |          |