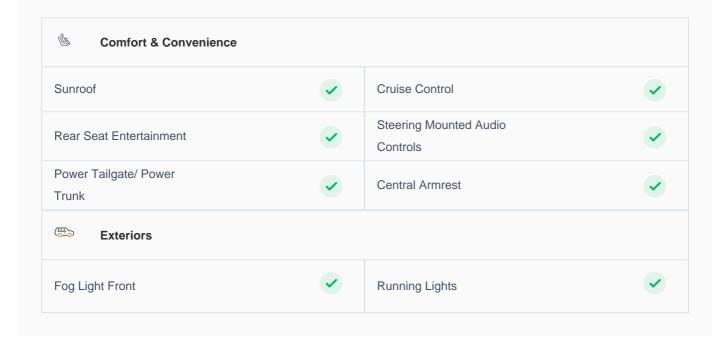

#### **Cruise control**

Cruise control to drive with ease & comfort

#### **Rear Seat Entertainment**

Enjoy your drive with Rear Seat Entertainment