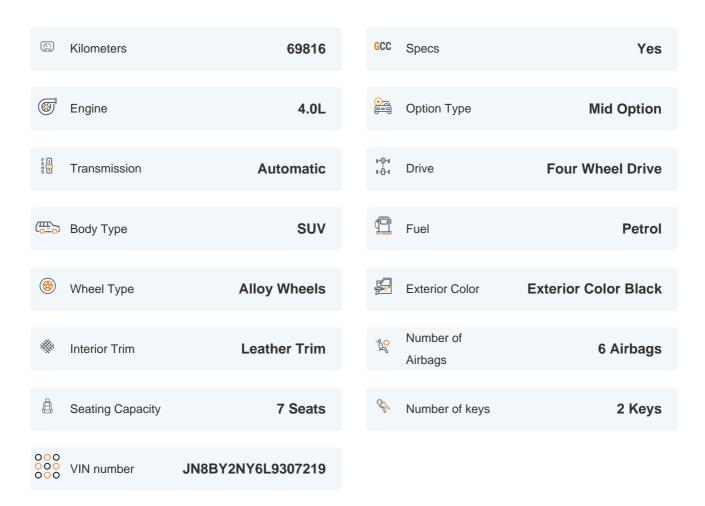

# 2020 NISSAN PATROL SE TITANIUM | 69,816 KM

VIN: JN8BY2NY6L9307219

### **Basic Details**