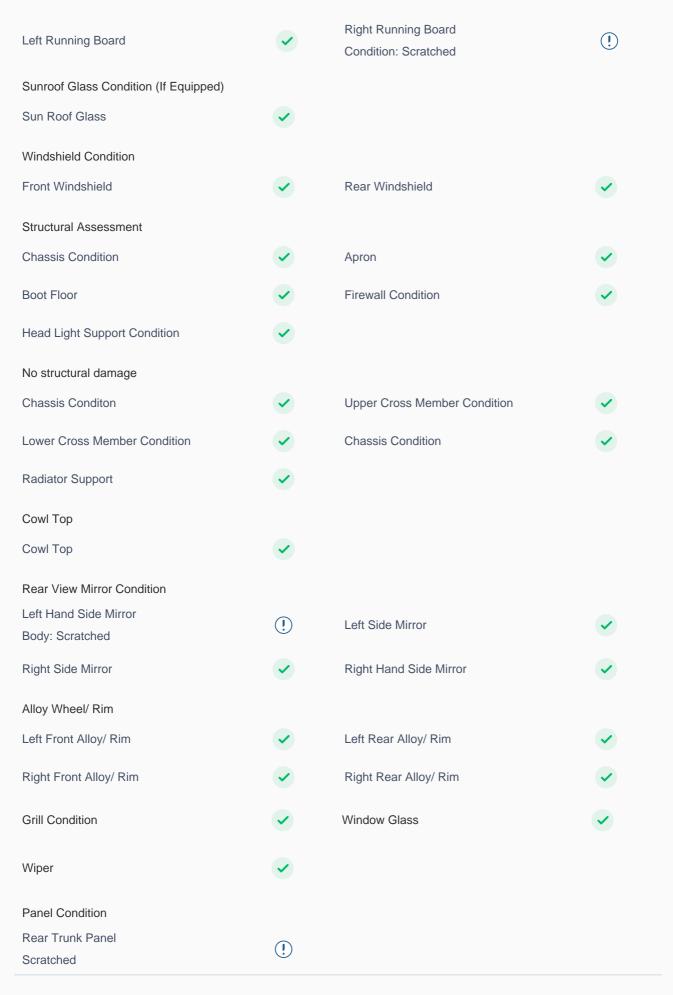

## **150 Point Detailed Inspection Report**

We're quite picky about the cars we procure, so the very fact that you found your car on our platform is a testament to its quality

| Engine                           |          |                        |          |
|----------------------------------|----------|------------------------|----------|
| Engine Body                      | <b>✓</b> | Engine Performance     | <b>✓</b> |
| Engine Oil (Condition & Level)   | <b>✓</b> | Exhaust System         | <b>✓</b> |
| Radiator Condition               | <b>✓</b> | Radiator Coolant       | <b>~</b> |
| Battery                          |          |                        |          |
| Battery Terminal & Tightness     | <b>✓</b> |                        |          |
| Transmission Operation           |          |                        |          |
| Drive Axle                       | <b>✓</b> | Transmission Operation | <b>✓</b> |
| Steering, Suspension & Brakes    |          |                        |          |
| Steering                         |          |                        |          |
| Steering wheel                   | <b>✓</b> | Shock absorbers        | <b>✓</b> |
| Brake System                     |          |                        |          |
| Parking Brake                    | <b>✓</b> | Brake Master Cylinder  | <b>✓</b> |
| Brake Fluid                      | <b>✓</b> |                        |          |
| Suspension                       |          |                        |          |
| Suspension                       | <b>✓</b> |                        |          |
| 📆 Electricals, Controls & Lights |          |                        |          |
| Keys                             |          |                        |          |
| Master Key                       | <b>✓</b> |                        |          |
| Door Locks                       |          |                        |          |
| Central Locking Operation        | <b>✓</b> | Child Safety Locking   | <b>✓</b> |
| Dashboard                        |          |                        |          |
| Instrument Panel                 | <b>✓</b> |                        |          |
| Cruise Control                   | <b>✓</b> | Radar (If Equipped)    | <b>✓</b> |
| Navigation System                | <b>✓</b> | Music System           | •        |
| Bluetooth Operations             | <b>✓</b> |                        |          |
| Sunroof Operation                |          |                        |          |

| Door Hinge Condition       | •        | Carpet                    | •        |
|----------------------------|----------|---------------------------|----------|
| Headliner                  | <b>✓</b> | Rear View Mirror          | •        |
| Toolkit                    | •        |                           |          |
| Tyres                      |          |                           |          |
| Tyres Condition            |          |                           |          |
| Left Hand Side Front Tyre  | <b>✓</b> | Left Hand Side Rear Tyre  | <b>✓</b> |
| Right Hand Side Front Tyre | <b>✓</b> | Right Hand Side Rear Tyre | <b>✓</b> |
| Spare Tyre                 | <b>✓</b> |                           |          |
| Tyres Depth (Remaining)    |          |                           |          |
| LHS Front Tyre             | <75%     | LHS Rear Tyre             | <75%     |
| RHS Front Tyre             | <75%     | RHS Rear Tyre             | <75%     |
| Spare Tyre                 | <65%     |                           |          |
|                            |          |                           |          |