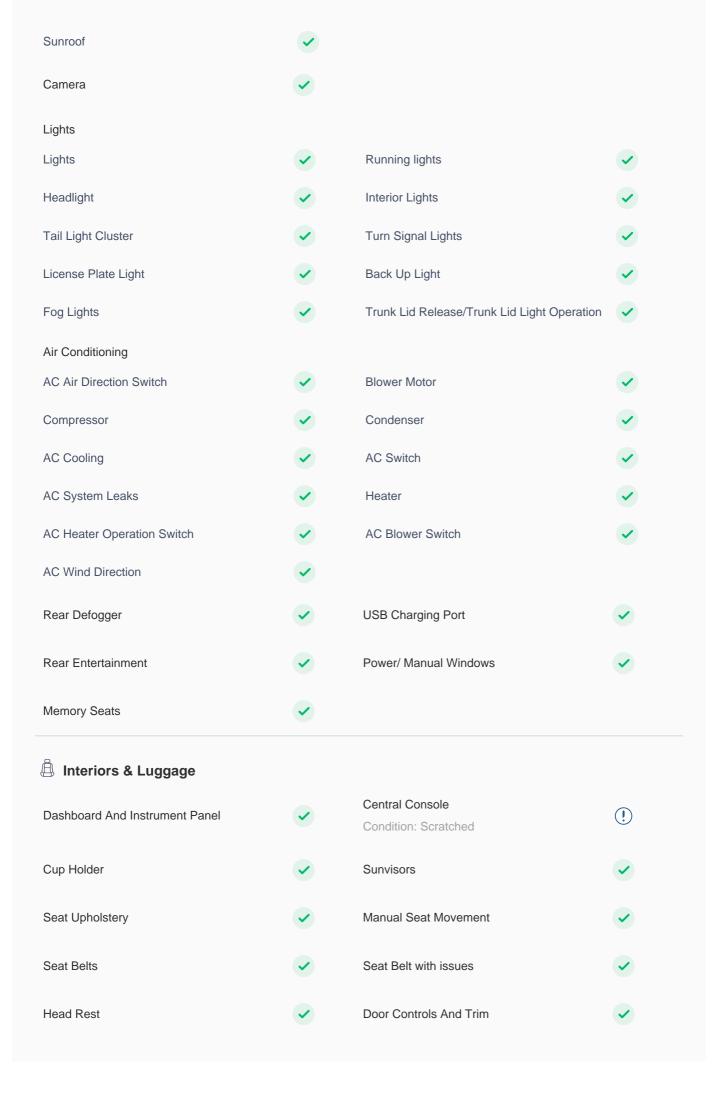

## **150 Point Detailed Inspection Report**

We're quite picky about the cars we procure, so the very fact that you found your car on our platform is a testament to its quality

| Engine                           |          |                        |          |
|----------------------------------|----------|------------------------|----------|
| Engine Body                      | <b>✓</b> | Engine Performance     | <b>✓</b> |
| Engine Oil (Condition & Level)   | <b>✓</b> | Exhaust System         | <b>✓</b> |
| Radiator Condition               | <b>✓</b> | Radiator Coolant       | <b>~</b> |
| Battery                          |          |                        |          |
| Battery Terminal & Tightness     | <b>✓</b> |                        |          |
| Transmission Operation           |          |                        |          |
| Drive Axle                       | <b>✓</b> | Transmission Operation | <b>✓</b> |
| Steering, Suspension & Brakes    |          |                        |          |
| Steering                         |          |                        |          |
| Steering wheel                   | <b>✓</b> | Shock absorbers        | <b>✓</b> |
| Brake System                     |          |                        |          |
| Parking Brake                    | <b>✓</b> | Brake Master Cylinder  | <b>✓</b> |
| Brake Fluid                      | <b>✓</b> |                        |          |
| Suspension                       |          |                        |          |
| Suspension                       | <b>✓</b> |                        |          |
| 📆 Electricals, Controls & Lights |          |                        |          |
| Keys                             |          |                        |          |
| Master Key                       | <b>✓</b> |                        |          |
| Door Locks                       |          |                        |          |
| Central Locking Operation        | <b>✓</b> | Child Safety Locking   | <b>✓</b> |
| Dashboard                        |          |                        |          |
| Instrument Panel                 | <b>✓</b> |                        |          |
| Cruise Control                   | <b>✓</b> | Radar (If Equipped)    | <b>✓</b> |
| Navigation System                | <b>✓</b> | Music System           | •        |
| Bluetooth Operations             | <b>✓</b> |                        |          |
| Sunroof Operation                |          |                        |          |