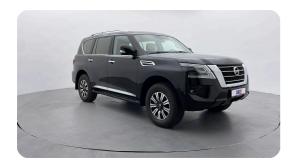

#### **Exceeding RTA standards**

We tick all the RTA mandated boxes, and several more. Every car is checked on 150+ points, and is guaranteed to pass the RTA test.

#### **3 Months Warranty**

This car comes with 3 months or 5,000 km warranty, whichever is earlier.

#### Car has been Refurbished

We spend ~AED 4,000 to refurbish & inspect the car to ensure only quality cars get listed.



# 2020 NISSAN PATROL SE TITANIUM | 69,816 KM

VIN: JN8BY2NY6L9307219

# **Car highlights**



### **Power packed**

Engine size of 4.0 Litres & 6.0 cylinders



#### **Cruise control**

Cruise control to drive with ease & comfort



#### **Rear Seat Entertainment**

Enjoy your drive with Rear Seat Entertainment



## **Amazing Comfort**

Power driver seat

### **Basic Details**



## **Specs and features**

The specification listed was standard for this model when supplied new. The exact specification of this car may vary. Please refer to car images for more details.



| Safety & Security