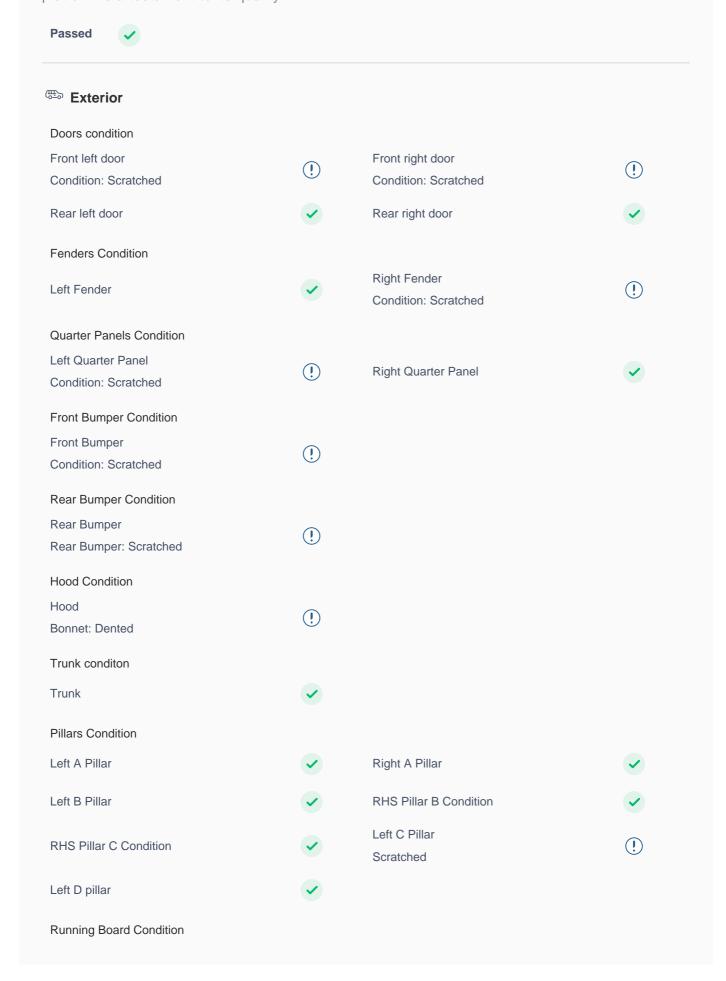

## **150 Point Detailed Inspection Report**

We're quite picky about the cars we procure, so the very fact that you found your car on our platform is a testament to its quality

| Engine                           |          |                        |          |
|----------------------------------|----------|------------------------|----------|
| Engine Body                      | <b>✓</b> | Engine Performance     | <b>✓</b> |
| Engine Oil (Condition & Level)   | <b>✓</b> | Exhaust System         | <b>✓</b> |
| Radiator Condition               | <b>✓</b> | Radiator Coolant       | <b>~</b> |
| Battery                          |          |                        |          |
| Battery Terminal & Tightness     | <b>✓</b> |                        |          |
| Transmission Operation           |          |                        |          |
| Drive Axle                       | <b>✓</b> | Transmission Operation | <b>✓</b> |
| Steering, Suspension & Brakes    |          |                        |          |
| Steering                         |          |                        |          |
| Steering wheel                   | <b>✓</b> | Shock absorbers        | <b>✓</b> |
| Brake System                     |          |                        |          |
| Parking Brake                    | <b>✓</b> | Brake Master Cylinder  | <b>✓</b> |
| Brake Fluid                      | <b>✓</b> |                        |          |
| Suspension                       |          |                        |          |
| Suspension                       | <b>✓</b> |                        |          |
| 📆 Electricals, Controls & Lights |          |                        |          |
| Keys                             |          |                        |          |
| Master Key                       | <b>✓</b> |                        |          |
| Door Locks                       |          |                        |          |
| Central Locking Operation        | <b>✓</b> | Child Safety Locking   | <b>✓</b> |
| Dashboard                        |          |                        |          |
| Instrument Panel                 | <b>✓</b> |                        |          |
| Cruise Control                   | <b>✓</b> | Radar (If Equipped)    | <b>✓</b> |
| Navigation System                | <b>✓</b> | Music System           | •        |
| Bluetooth Operations             | <b>✓</b> |                        |          |
| Sunroof Operation                |          |                        |          |