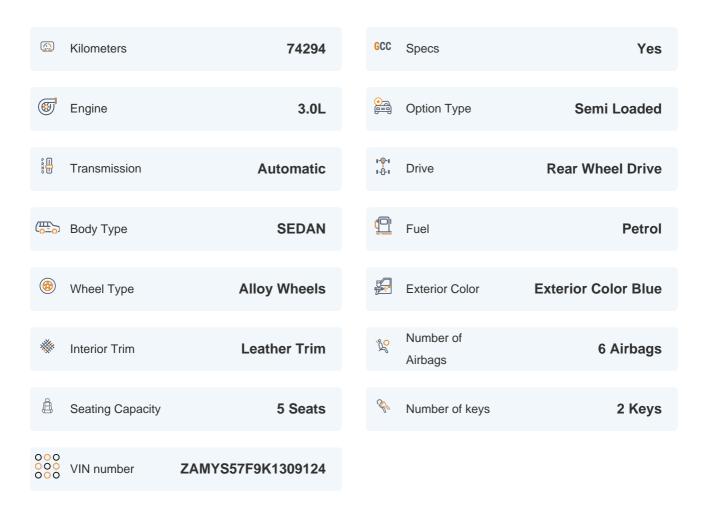

# 2019 MASERATI GHIBLI S | 74,294 KM

VIN: ZAMYS57F9K1309124

### **Basic Details**