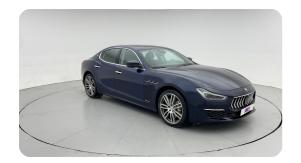

#### **Exceeding RTA standards**

We tick all the RTA mandated boxes, and several more. Every car is checked on 150+ points, and is guaranteed to pass the RTA test.

#### **3 Months Warranty**

This car comes with 3 months or 5,000 km warranty, whichever is earlier.

#### Car has been Refurbished

We spend ~AED 4,000 to refurbish & inspect the car to ensure only quality cars get listed.



# 2019 MASERATI GHIBLI S | 74,294 KM

VIN: ZAMYS57F9K1309124

# **Car highlights**



#### **Great condition**

Car has low imperfections



## **Adaptive cruise control**

Adaptive cruise control to drive with ease & comfort



#### **Bluetooth**

Enjoy your drive with bluetooth



## **Amazing Comfort**

Power driver seat, Seat Heaters & more

### **Basic Details**



## **Specs and features**

The specification listed was standard for this model when supplied new. The exact specification of this car may vary. Please refer to car images for more details.

| Safety & Security                |          |                      |          |
|----------------------------------|----------|----------------------|----------|
| Adaptive cruise control          | <b>✓</b> | 360 degree Camera    |