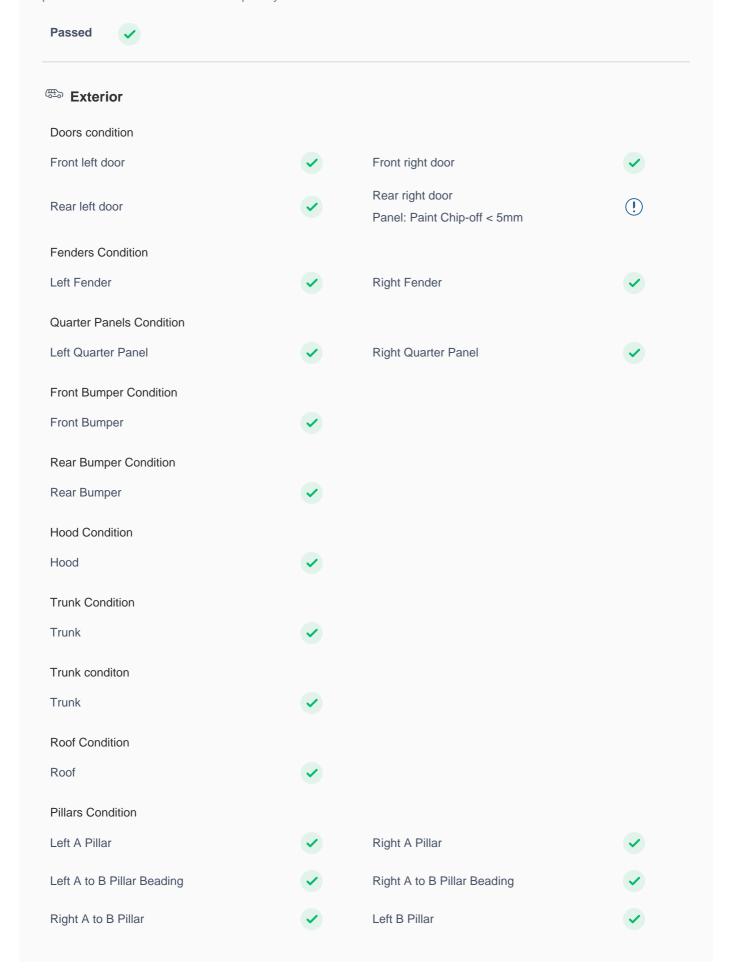

## **150 Point Detailed Inspection Report**

We're quite picky about the cars we procure, so the very fact that you found your car on our platform is a testament to its quality

| Left B Pillar Trim                           | <b>✓</b> | Left B to C Pillar Beading                   | <b>✓</b> |
|----------------------------------------------|----------|----------------------------------------------|----------|
| RHS Pillar B Condition                       | <b>✓</b> | Right C Pillar Trim                          | <b>✓</b> |
| RHS Pillar C Condition                       | <b>✓</b> | Right B to C Pillar                          | <b>✓</b> |
| Right B to C Pillar Beading                  | <b>✓</b> | Left C Pillar                                | <b>✓</b> |
| Left D pillar                                | <b>✓</b> |                                              |          |
| Running Board Condition                      |          |                                              |          |
| Left Running Board                           | <b>✓</b> | Right Running Board                          | <b>✓</b> |
| Sunroof Glass Condition (If Equipped)        |          |                                              |          |
| Sun Roof Glass                               | <b>✓</b> |                                              |          |
| Windshield Condition                         |          |                                              |          |
| Front Windshield                             | <b>✓</b> | Rear Windshield                              | <b>✓</b> |
| Structural Assessment                        |          |                                              |          |
| Chassis Condition                            | <b>✓</b> | Apron                                        | <b>✓</b> |
| Boot Floor                                   | <b>✓</b> | Firewall Condition                           | <b>✓</b> |
| Cowl Top                                     | <b>✓</b> | Head Light Support Condition                 | <b>✓</b> |
| No structural damage                         |          |                                              |          |
| Chassis Conditon                             | <b>✓</b> | Upper Cross Member Condition                 | <b>✓</b> |
| Lower Cross Member Condition                 | <b>✓</b> | Chassis Condition                            | <b>✓</b> |
| Radiator Support                             | <b>~</b> |                                              |          |
| Cowl Top                                     |          |                                              |          |
| Cowl Top                                     | <b>✓</b> |                                              |          |
| Rear View Mirror Condition                   |          |                                              |          |
| Left Hand Side Mirror                        | <b>✓</b> | Left Side Mirror                             | <b>✓</b> |
| Right Side Mirror                            | <b>✓</b> | Right Hand Side Mirror                       | <b>✓</b> |
| Alloy Wheel/ Rim                             |          |                                              |          |
| Left Front Alloy/ Rim Alloy Wheel: Scratched | (!)      | Left Rear Alloy/ Rim                         | <b>✓</b> |
| Right Front Alloy/ Rim                       | <b>✓</b> | Right Rear Alloy/ Rim Alloy Wheel: Scratched | (!)      |