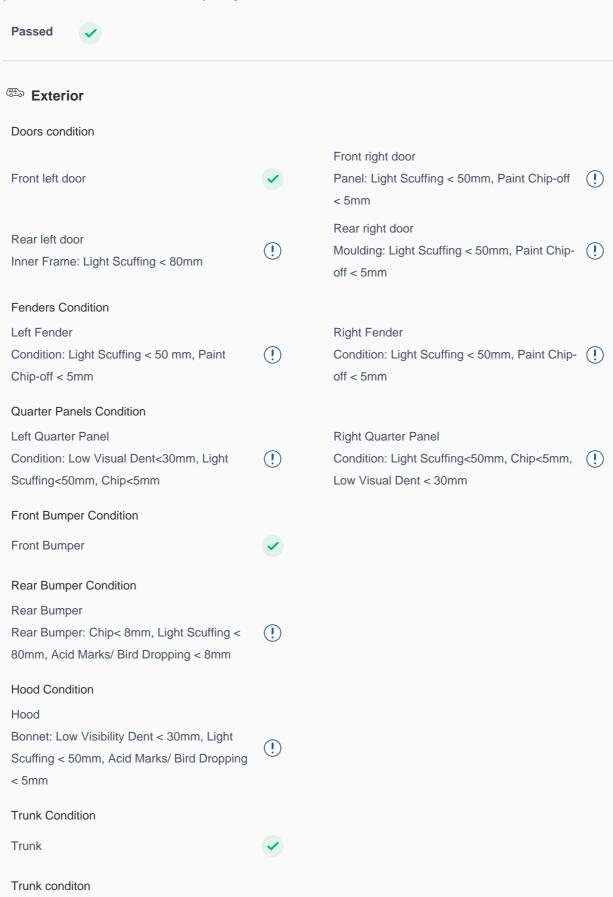

### **150 Point Detailed Inspection Report**

Trunk

We're quite picky about the cars we procure, so the very fact that you found your car on our platform is a testament to its quality

## **Roof Condition** Roof Pillars Condition Left A Pillar Right A Pillar Left A to B Pillar Beading Right A to B Pillar Beading Beading Crack/ Tear < 5mm Left B Pillar Right A to B Pillar Left B Pillar Trim Left B to C Pillar Beading Right C Pillar Trim Right B to C Pillar Right B to C Pillar Beading Left C Pillar **Running Board Condition** Left Running Board Right Running Board Windshield Condition Front Windshield Condition: Passenger Side/Light (!) Rear Windshield Scuffing<50mm, Driver Side/Stone Chip Mark<5mm Structural Assessment **Chassis Condition** Radiator Support Apron **Boot Floor** Firewall Condition Cowl Top Head Light Support Condition Cowl Top Cowl Top Rear View Mirror Condition Left Hand Side Mirror (!) Left Side Mirror Body: Chip < 5mm, Light Scuffing < 50mm Right Side Mirror Right Hand Side Mirror Alloy Wheel/ Rim Left Front Alloy/ Rim Left Rear Alloy/ Rim Right Front Alloy/ Rim Right Rear Alloy/ Rim