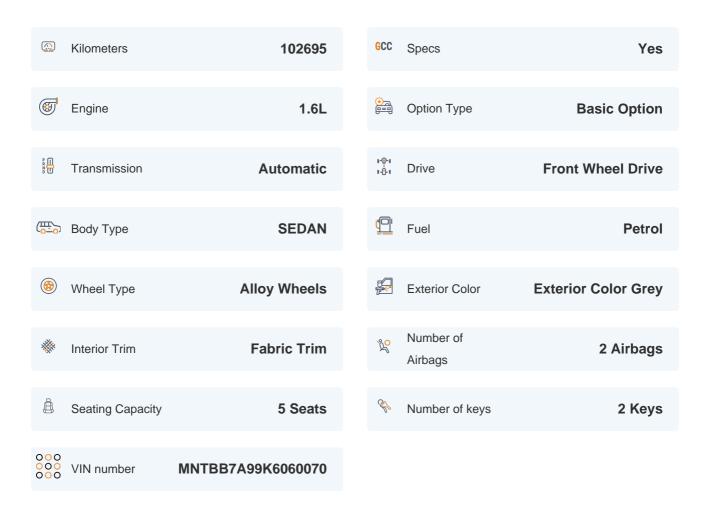

# 2019 NISSAN SENTRA SV | 102,695 KM

VIN: MNTBB7A99K6060070

#### **Basic Details**

## **Specs and features**

The specification listed was standard for this model when supplied new. The exact specification of this car may vary. Please refer to car images for more details.