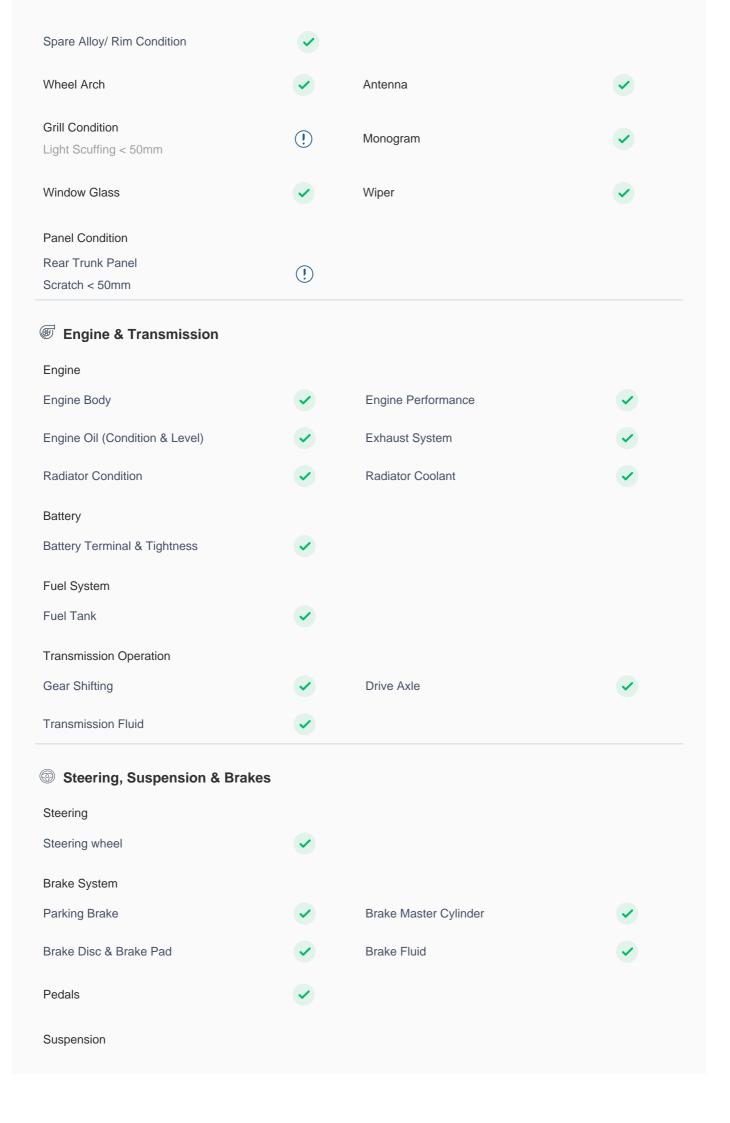

## **Roof Condition** Roof Pillars Condition Left A Pillar Right A Pillar Left A to B Pillar Beading Right A to B Pillar Beading Beading Crack/ Tear < 5mm Left B Pillar Right A to B Pillar Left B Pillar Trim Left B to C Pillar Beading Right C Pillar Trim Right B to C Pillar Right B to C Pillar Beading Left C Pillar **Running Board Condition** Left Running Board Right Running Board Windshield Condition Front Windshield Condition: Passenger Side/Light (!) Rear Windshield Scuffing<50mm, Driver Side/Stone Chip Mark<5mm Structural Assessment **Chassis Condition** Radiator Support Apron **Boot Floor** Firewall Condition Cowl Top Head Light Support Condition Cowl Top Cowl Top Rear View Mirror Condition Left Hand Side Mirror (!) Left Side Mirror Body: Chip < 5mm, Light Scuffing < 50mm Right Side Mirror Right Hand Side Mirror Alloy Wheel/ Rim Left Front Alloy/ Rim Left Rear Alloy/ Rim Right Front Alloy/ Rim Right Rear Alloy/ Rim

## **Electricals, Controls & Lights**

| 1/ | ~, |    |
|----|----|----|
| n  | H١ | 15 |

Master Key ✓ Spare Key(s) ✓

Door Locks

Child Safety Locking

Dashboard

Instrument Panel

Airbags

Airbags

Controls Infotainment Display

Engine Sensors OBD Connector

Music System

Camera

Reverse Camera: Not Working

Lights

Headlight

Left: Light Scuff Marks < 50mm

Interior Lights

Tail Light Cluster 

License Plate Light

Air Conditioning

AC Cooling AC Switch

AC System Leaks Center AC Vent

Front Right AC Vent

Heater

Rear Blower Switch

Parking Sensors 

Rear Defogger

USB Charging Port 

Power/ Manual Windows