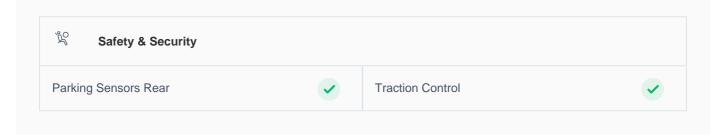

### **Great Parking Assistance**

Parking Sensors Rear

Heater

Rear Blower Switch

Parking Sensors 

Rear Defogger

USB Charging Port 

Power/ Manual Windows