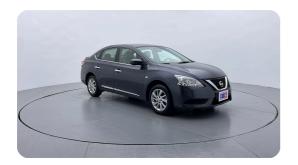

#### **Exceeding RTA standards**

We tick all the RTA mandated boxes, and several more. Every car is checked on 150+ points, and is guaranteed to pass the RTA test.

#### **3 Months Warranty**

This car comes with 3 months or 5,000 km warranty, whichever is earlier.

#### Car has been Refurbished

We spend ~AED 4,000 to refurbish & inspect the car to ensure only quality cars get listed.



# 2019 NISSAN SENTRA SV | 102,695 KM

VIN: MNTBB7A99K6060070

# **Car highlights**



### **Great Parking Assistance**

Parking Sensors Rear



#### **Music System**

Enjoy your drive with music system



### **Steering Mounted Audio Controls**

Enjoy your drive with steering mounted audio controls



### **Amazing Comfort**

Power driver seat

#### **Basic Details**



## **Specs and features**

The specification listed was standard for this model when supplied new. The exact specification of this car may vary. Please refer to car images for more details.



### **150 Point Detailed Inspection Report**

Trunk

We're quite picky about the cars we procure, so the very fact that you found your car on our platform is a testament to its quality



## **Roof Condition** Roof Pillars Condition