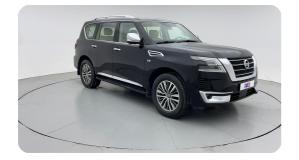

### **Exceeding RTA standards**

We tick all the RTA mandated boxes, and several more. Every car is checked on 150+ points, and is guaranteed to pass the RTA test.

### **3 Months Warranty**

This car comes with 3 months or 5,000 km warranty, whichever is earlier.

#### Car has been Refurbished

We spend ~AED 4,000 to refurbish & inspect the car to ensure only quality cars get listed.



# 2020 NISSAN PATROL LE PLATINUM | 84,070 KM

VIN: JN8AY2NY6L9402035

# **Car highlights**



### **Power packed**

Engine size of 5.6 Litres & 8.0 cylinders



### **Adaptive cruise control**

Adaptive cruise control to drive with ease & comfort



#### **Rear Seat Entertainment**

Enjoy your drive with Rear Seat Entertainment



### **Amazing Comfort**

Power driver seat, Memory Seats & more

### **Basic Details**



## **Specs and features**

The specification listed was standard for this model when supplied new. The exact specification of this car may vary. Please refer to car images for more details.



| Parking Sensors Front