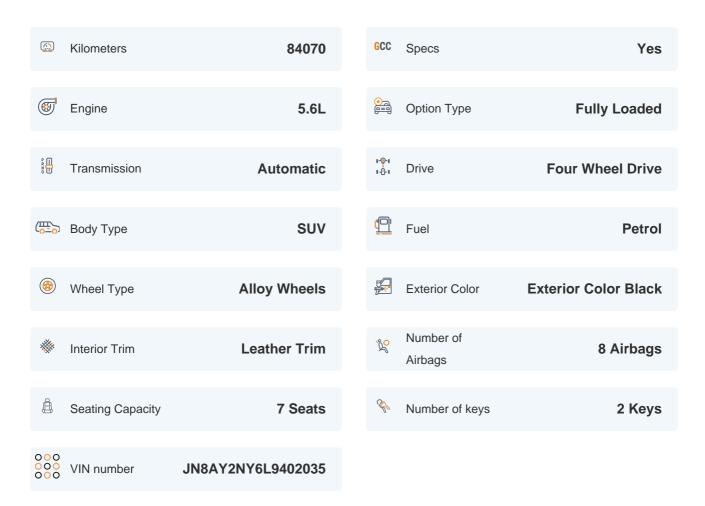

# 2020 NISSAN PATROL LE PLATINUM | 84,070 KM

VIN: JN8AY2NY6L9402035

### **Power packed**

Engine size of 5.6 Litres & 8.0 cylinders

### **Basic Details**