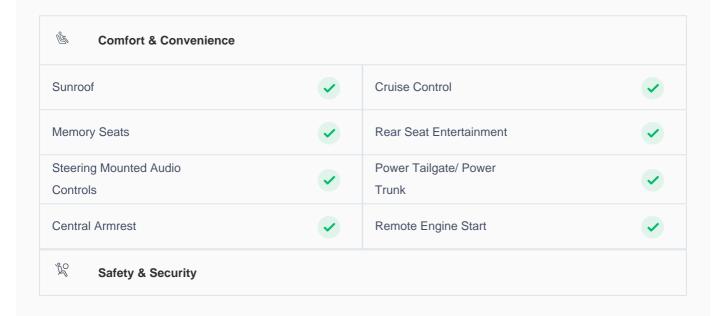

### **Adaptive cruise control**

Adaptive cruise control to drive with ease & comfort

#### **Rear Seat Entertainment**

Enjoy your drive with Rear Seat Entertainment

### **Amazing Comfort**

Power driver seat, Memory Seats & more