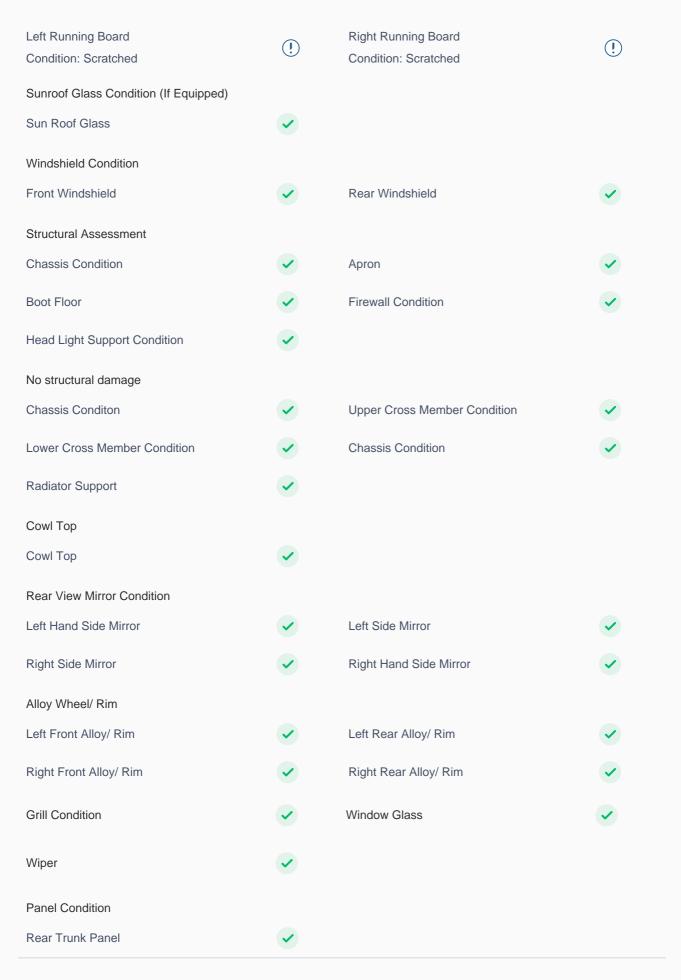

## **Sunroof Operation** Sunroof Lights Lights Headlight Interior Lights Tail Light Cluster Turn Signal Lights License Plate Light Back Up Light Trunk Lid Release/Trunk Lid Light Operation Air Conditioning AC Air Direction Switch Blower Motor Compressor Condenser AC Switch **AC** Cooling AC System Leaks Heater AC Blower Switch AC Heater Operation Switch **AC Wind Direction** Parking Sensors Rear Defogger Rear Entertainment **USB Charging Port** Power/ Manual Windows Seat Heaters Memory Seats Interiors & Luggage Dashboard And Instrument Panel (!)Central Console Dashboard And Instrument Panel: Scratched Cup Holder Sunvisors Seat Upholstery Manual Seat Movement Seat Belts Seat Belt with issues Door Controls And Trim **Head Rest** (!) Front Left Door: Scratched

| Door Hinge Condition       | •        | Carpet                    | <b>✓</b> |
|----------------------------|----------|---------------------------|----------|
| Headliner                  | <b>✓</b> | Rear View Mirror          | •        |
| Toolkit                    | •        |                           |          |
| Tyres                      |          |                           |          |
| Tyres Condition            |          |                           |          |
| Left Hand Side Front Tyre  | <b>✓</b> | Left Hand Side Rear Tyre  | <b>✓</b> |
| Right Hand Side Front Tyre | <b>~</b> | Right Hand Side Rear Tyre | <b>✓</b> |
| Spare Tyre                 | •        |                           |          |
| Life remaining             |          |                           |          |
| LHS Front Tyre             | <85%     | LHS Rear Tyre             | <85%     |
| RHS Front Tyre             | <85%     | RHS Rear Tyre             | <85%     |
| Spare Tyre                 | <85%     |                           |          |
|                            |          |                           |          |