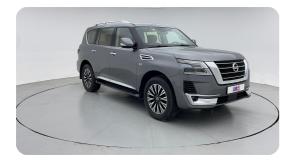

#### **Exceeding RTA standards**

We tick all the RTA mandated boxes, and several more. Every car is checked on 150+ points, and is guaranteed to pass the RTA test.

#### **3 Months Warranty**

This car comes with 3 months or 5,000 km warranty, whichever is earlier.

#### Car has been Refurbished

We spend ~AED 4,000 to refurbish & inspect the car to ensure only quality cars get listed.



# 2021 NISSAN PATROL LE TITANIUM | 66,757 KM

VIN: JN8AY2NY4M9421927

# Car highlights



#### **Power packed**

Engine size of 5.6 Litres & 8.0 cylinders



### **Adaptive cruise control**

Adaptive cruise control to drive with ease & comfort



#### **Rear Seat Entertainment**

Enjoy your drive with Rear Seat Entertainment



## **Amazing Comfort**

Power driver seat, Seat Heaters & more

### **Basic Details**



## **Specs and features**

The specification listed was standard for this model when supplied new. The exact specification of this car may vary. Please refer to car images for more details.

| Safety & Security       |          |                               |          |
|-------------------------|----------|-------------------------------|----------|
| Adaptive cruise contro