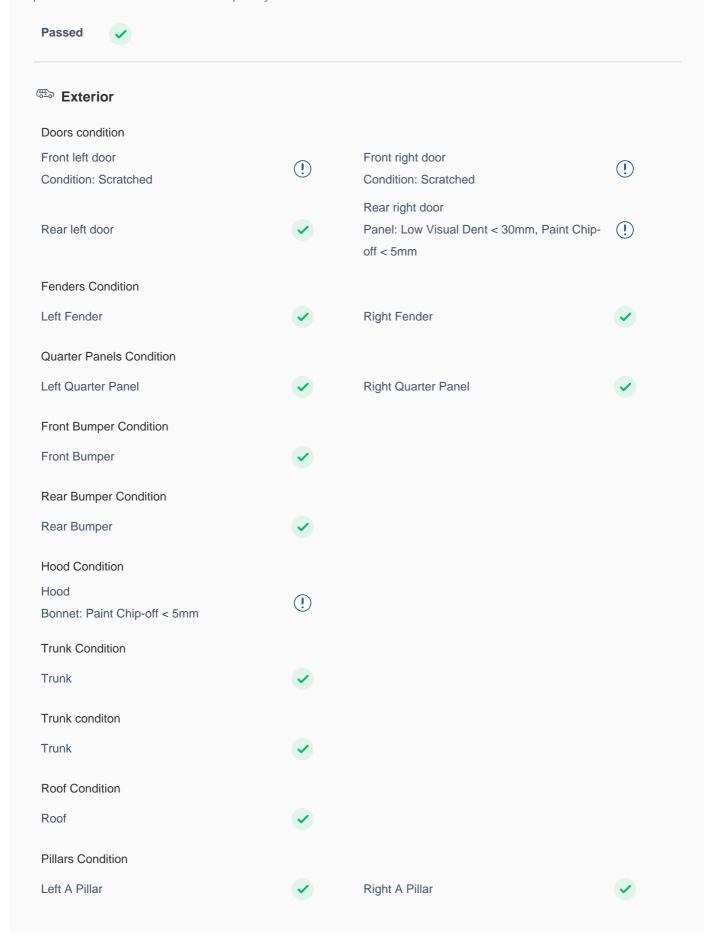

## **150 Point Detailed Inspection Report**

We're quite picky about the cars we procure, so the very fact that you found your car on our platform is a testament to its quality

| Left A to B Pillar Beading                                                                                                                                                      | <b>✓</b>                                                                                                       | Right A to B Pillar Beading                                      | •                                    |
|---------------------------------------------------------------------------------------------------------------------------------------------------------------------------------|----------------------------------------------------------------------------------------------------------------|------------------------------------------------------------------|--------------------------------------|
| Right A to B Pillar                                                                                                                                                             | <b>✓</b>                                                                                                       | Left B Pillar                                                    | <b>✓</b>                             |
| Left B Pillar Trim                                                                                                                                                              | <b>✓</b>                                                                                                       | Left B to C Pillar Beading                                       | <b>✓</b>                             |
| RHS Pillar B Condition                                                                                                                                                          | <b>✓</b>                                                                                                       | Right C Pillar Trim                                              | <b>✓</b>                             |
| RHS Pillar C Condition                                                                                                                                                          | <b>~</b>                                                                                                       | Right B to C Pillar                                              | <b>✓</b>                             |
| Right B to C Pillar Beading                                                                                                                                                     | <b>✓</b>                                                                                                       | Left C Pillar                                                    | <b>✓</b>                             |
| Left D pillar                                                                                                                                                                   | <b>✓</b>                                                                                                       |                                                                  |                                      |
| Running Board Condition                                                                                                                                                         |                                                                                                                |                                                                  |                                      |
| Left Running Board                                                                                                                                                              | <b>✓</b>                                                                                                       | Right Running Board                                              | <b>✓</b>                             |
| Sunroof Glass Condition (If Equipped)                                                                                                                                           |                                                                                                                |                                                                  |                                      |
| Sun Roof Glass                                                                                                                                                                  | <b>✓</b>                                                                                                       |                                                                  |                                      |
| Windshield Condition                                                                                                                                                            |                                                                                                                |                                                                  |                                      |
| Front Windshield                                                                                                                                                                | <b>✓</b>                                                                                                       | Rear Windshield                                                  | <b>✓</b>                             |
| Structural Assessment                                                                                                                                                           |                                                                                                                |                                                                  |                                      |
| Chassis Condition                                                                                                                                                               | ~                                                                                                              | Apron                                                            | <b>✓</b>                             |
| Boot Floor                                                                                                                                                                      | <b>✓</b>                                                                                                       | Firewall Condition                                               | <b>✓</b>                             |
|                                                                                                                                                                                 |                                                                                                                |                                                                  |                                      |
| Cowl Top                                                                                                                                                                        | <b>✓</b>                                                                                                       | Head Light Support Condition                                     |                                      |
| Cowl Top  No structural damage                                                                                                                                                  | <b>~</b>                                                                                                       | Head Light Support Condition                                     |                                      |
|                                                                                                                                                                                 | <ul><li></li><li></li></ul>                                                                                    | Head Light Support Condition  Upper Cross Member Condition       | <b>⋄</b>                             |
| No structural damage                                                                                                                                                            | <ul><li></li><li></li><li></li><li></li><!--</td--><td></td><td><ul><li></li><li></li><li></li></ul></td></ul> |                                                                  | <ul><li></li><li></li><li></li></ul> |
| No structural damage Chassis Conditon                                                                                                                                           | <ul><li>&gt;</li><li>&gt;</li><li>&gt;</li></ul>                                                               | Upper Cross Member Condition                                     |                                      |
| No structural damage Chassis Conditon Lower Cross Member Condition                                                                                                              | <ul><li>&gt;</li><li>&gt;</li><li>&gt;</li></ul>                                                               | Upper Cross Member Condition                                     |                                      |
| No structural damage Chassis Conditon Lower Cross Member Condition Radiator Support                                                                                             | <ul><li>&gt;</li><li>&gt;</li><li>&gt;</li></ul>                                                               | Upper Cross Member Condition                                     |                                      |
| No structural damage Chassis Conditon Lower Cross Member Condition Radiator Support Cowl Top                                                                                    | <ul><li>&gt;</li><li>&gt;</li><li>&gt;</li></ul>                                                               | Upper Cross Member Condition                                     |                                      |
| No structural damage Chassis Conditon  Lower Cross Member Condition  Radiator Support  Cowl Top  Cowl Top                                                                       | <ul><li>&gt;</li><li>&gt;</li><li>&gt;</li></ul>                                                               | Upper Cross Member Condition                                     |                                      |
| No structural damage Chassis Conditon  Lower Cross Member Condition  Radiator Support  Cowl Top  Cowl Top  Rear View Mirror Condition                                           |                                                                                                                | Upper Cross Member Condition Chassis Condition                   |                                      |
| No structural damage Chassis Conditon  Lower Cross Member Condition  Radiator Support  Cowl Top  Cowl Top  Rear View Mirror Condition  Left Hand Side Mirror                    |                                                                                                                | Upper Cross Member Condition Chassis Condition  Left Side Mirror |                                      |
| No structural damage Chassis Conditon  Lower Cross Member Condition  Radiator Support  Cowl Top  Cowl Top  Rear View Mirror Condition  Left Hand Side Mirror  Right Side Mirror |                                                                                                                | Upper Cross Member Condition Chassis Condition  Left Side Mirror |                                      |