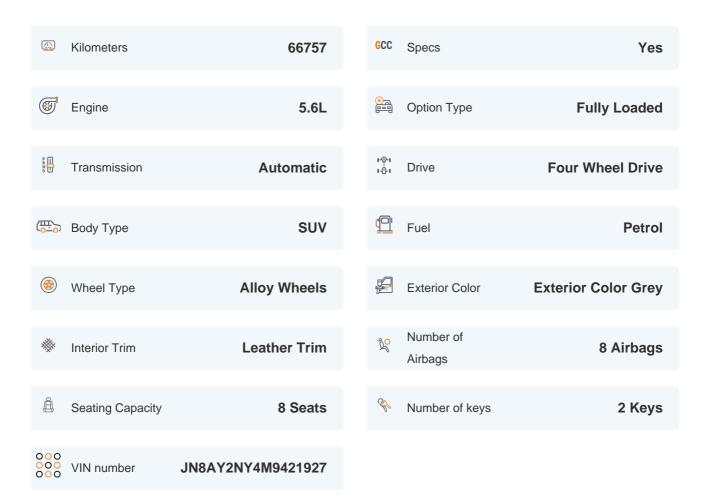

# 2021 NISSAN PATROL LE TITANIUM | 66,757 KM

VIN: JN8AY2NY4M9421927

### **Basic Details**