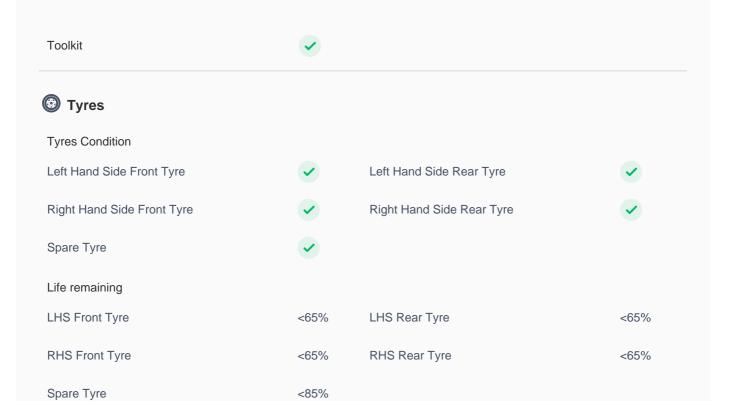

| Right Front Alloy/ Rim         | <b>✓</b> | Right Rear Alloy/ Rim         | <b>✓</b> |
|--------------------------------|----------|-------------------------------|----------|
| Spare Alloy/ Rim Condition     | ~        |                               |          |
| Wheel cover                    | <b>✓</b> | Antenna                       | •        |
| Grill Condition                | ~        | Monogram                      | <b>✓</b> |
| Window Glass                   | •        | Wiper                         | <b>✓</b> |
| Panel Condition                |          |                               |          |
| Rear Trunk Panel               | <b>✓</b> |                               |          |
| <b>■</b> Engine & Transmission |          |                               |          |
| Engine                         |          |                               |          |
| Engine Body                    | <b>✓</b> | Engine Performance            | <b>✓</b> |
| Engine Oil (Condition & Level) | <b>✓</b> | Exhaust System                | <b>✓</b> |
| Turbocharger/ Supercharger     | <b>✓</b> | Radiator Condition            | <b>✓</b> |
| Radiator Coolant               | <b>✓</b> |                               |          |
| Battery                        |          |                               |          |
| Battery Terminal & Tightness   | <b>✓</b> |                               |          |
| Fuel System                    |          |                               |          |
| Fuel Tank                      | <b>✓</b> |                               |          |
| Transmission Operation         |          |                               |          |
| Gear Shifting                  | <b>✓</b> | Gear shift                    | <b>✓</b> |
| Drive Axle                     | <b>✓</b> | 4*4 Condition (If Applicable) | <b>✓</b> |
| Transmission Fluid             | <b>✓</b> | Transmission Operation        | <b>✓</b> |
| Steering, Suspension & Brakes  | s        |                               |          |
| Steering                       |          |                               |          |
| Steering wheel                 | <b>✓</b> | Shock absorbers               | <b>✓</b> |
| Brake System                   |          |                               |          |
| Parking Brake                  | <b>✓</b> | Brake Master Cylinder         | <b>✓</b> |
|                                |          |                               |          |