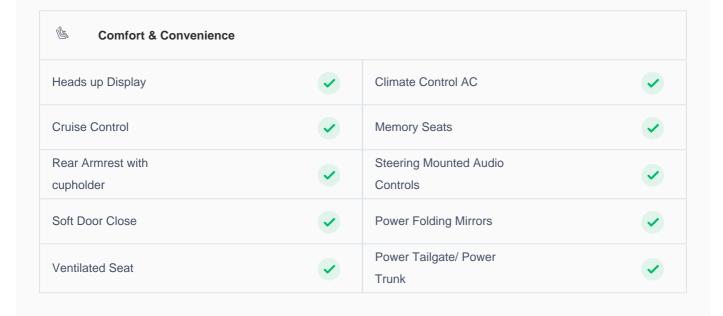

t.

#### **3 Months Warranty**

This car comes with 3 months or 5,000 km warranty, whichever is earlier.

#### Car has been Refurbished

We spend ~AED 4,000 to refurbish & inspect the car to ensure only quality cars get listed.



# 2019 MERCEDES BENZ CLS 53 AMG AMG | 76,198 KM

# **Car highlights**



### Supercharger/turbocharger

This car has a Supercharger/turbocharger



### **Adaptive cruise control**

Adaptive cruise control to drive with ease & comfort



## Apple play

Enjoy your drive with apple play



## **Amazing Comfort**

Power driver seat, Memory Seats & more

#### **Basic Details**



## **Specs and features**

The specification listed was standard for this model when supplied new. The exact specification of this car may vary. Please refer to car images for more details.



| Power Head Rest               | <b>✓</b> | Rear Defogger            | <b>✓</b> |  |  |  |
|-------------------------------|----------|--------------------------|----------|--|--|--|
| Central Armrest               | <b>✓</b> | Automatic Headlights     | <b>✓</b> |  |  |  |
| Steering Column Adjuster      | <b>✓</b> |                          |          |  |  |  |
| Safety & Security             |          |                          |          |  |  |  |
| Adaptive cruise control       | <b>✓</b> | 360 degree Camera        | <b>✓</b> |  |  |  |
| Lane Departure Warning System | <b>~</b> | Navigation               | ~        |  |  |  |
| Parking Sensors Front         | <b>✓</b> | Parking Sensors Rear     | <b>✓</b> |  |  |  |
| Auto Park Assist              | <b>✓</b> | Reverse Camera