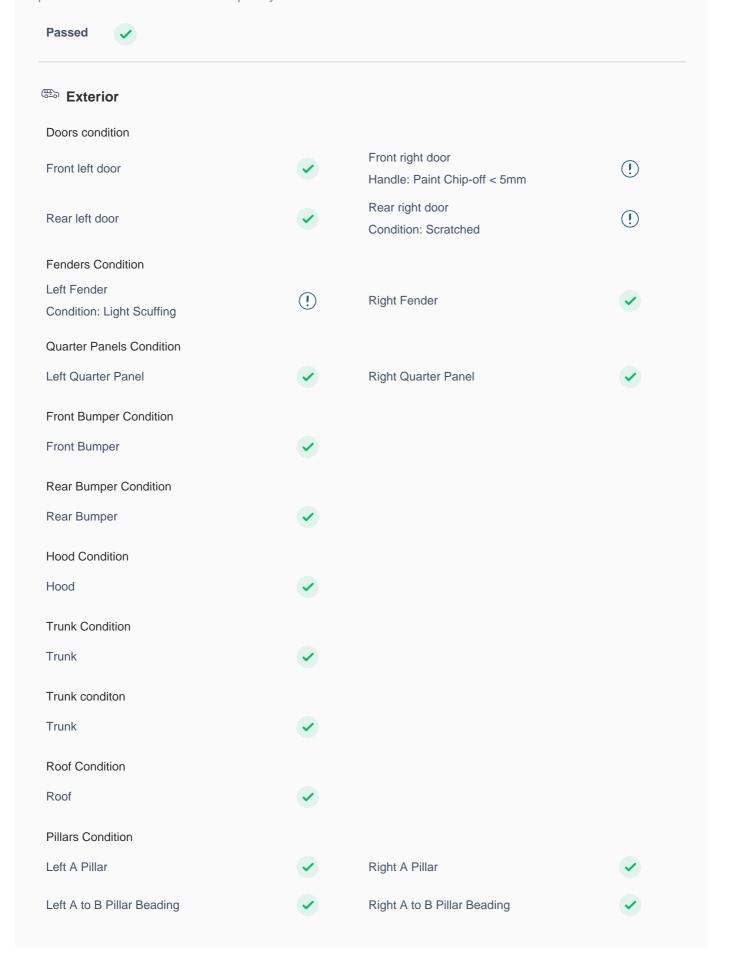

## **150 Point Detailed Inspection Report**

We're quite picky about the cars we procure, so the very fact that you found your car on our platform is a testament to its quality

| Right A to B Pillar                          | <b>✓</b> | Left B Pillar                | <b>✓</b> |
|----------------------------------------------|----------|------------------------------|----------|
| Left B Pillar Trim                           | <b>✓</b> | Left B to C Pillar Beading   | <b>✓</b> |
| RHS Pillar B Condition                       | <b>✓</b> | Right C Pillar Trim          | <b>✓</b> |
| RHS Pillar C Condition                       | <b>✓</b> | Right B to C Pillar          | <b>✓</b> |
| Right B to C Pillar Beading                  | <b>✓</b> | Left C Pillar                | <b>✓</b> |
| Left D pillar                                | <b>✓</b> |                              |          |
| Running Board Condition                      |          |                              |          |
| Left Running Board                           | <b>✓</b> | Right Running Board          | ~        |
| Sunroof Glass Condition (If Equipped)        |          |                              |          |
| Sun Roof Glass                               | <b>✓</b> |                              |          |
| Windshield Condition                         |          |                              |          |
| Front Windshield                             | <b>✓</b> | Rear Windshield              | <b>✓</b> |
| Structural Assessment                        |          |                              |          |
| Chassis Condition                            | <b>✓</b> | Apron                        | <b>✓</b> |
| Boot Floor                                   | <b>✓</b> | Firewall Condition           | <b>✓</b> |
| Cowl Top                                     | <b>✓</b> | Head Light Support Condition | <b>✓</b> |
| No structural damage                         |          |                              |          |
| Chassis Conditon                             | <b>✓</b> | Upper Cross Member Condition | <b>✓</b> |
| Lower Cross Member Condition                 | <b>✓</b> | Chassis Condition            | ~        |
| Radiator Support                             | <b>✓</b> |                              |          |
| Cowl Top                                     |          |                              |          |
| Cowl Top                                     | <b>✓</b> |                              |          |
| Rear View Mirror Condition                   |          |                              |          |
| Left Hand Side Mirror                        | <b>✓</b> | Left Side Mirror             | <b>✓</b> |
| Right Side Mirror                            | <b>✓</b> | Right Hand Side Mirror       | <b>✓</b> |
| Alloy Wheel/ Rim                             |          |                              |          |
| Left Front Alloy/ Rim Alloy Wheel: Scratched | (!)      | Left Rear Alloy/ Rim         | <b>✓</b> |
| Right Front Alloy/ Rim                       | (!)      | Right Rear Alloy/ Rim        | <u>!</u> |
|                                              |          |                              |          |