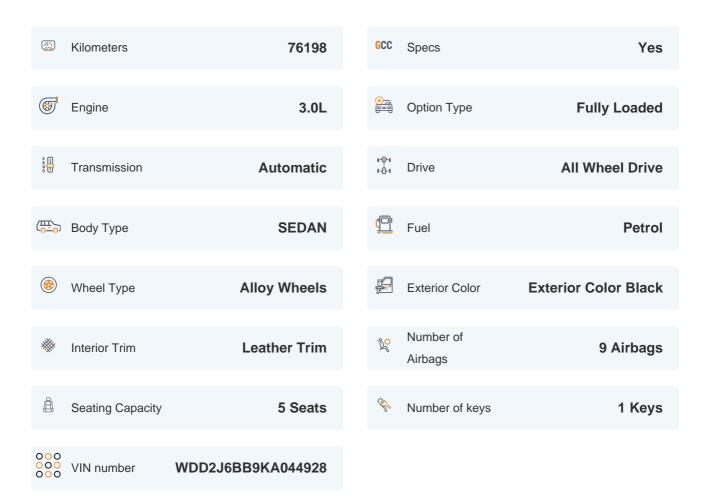

#### **Exceeding RTA standards**

We tick all the RTA mandated boxes, and several more. Every car is checked on 150+ points, and is guaranteed to pass the RTA test.

#### **3 Months Warranty**

This car comes with 3 months or 5,000 km warranty, whichever is earlier.

#### Car has been Refurbished

We spend ~AED 4,000 to refurbish & inspect the car to ensure only quality cars get listed.



# 2019 MERCEDES BENZ CLS 53 AMG AMG | 76,198 KM

# **Car highlights**



### Supercharger/turbocharger

This car has a Supercharger/turbocharger



### **Adaptive cruise control**

Adaptive cruise control to drive with ease & comfort



## Apple play

Enjoy your drive with apple play



## **Amazing Comfort**

Power driver seat, Memory Seats & more

#### **Basic Details**



## **Specs and features**

The specification listed was standard for this model when supplied new. The exact specification of this car may vary. Please refer to car images for more details.



| Power Head Rest               | <b>✓</b> | Rear Defogger            | <b>✓</b> |  |  |  |
|-------------------------------|----------|--------------------------|----------|--|--|--|
| Central Armrest               | <b>✓</b> | Automatic Headlights     | <b>✓</b> |  |  |  |
| Steering Column Adjuster      | <b>✓</b> |                          |          |  |  |  |
| Safety & Security             |          |                          |          |  |  |  |
| Adaptive cruise control       | <b>✓</b> | 360 degree Camera        | <b>✓</b> |  |  |  |
| Lane Departure Warning System | <b>~</b> | Navigati