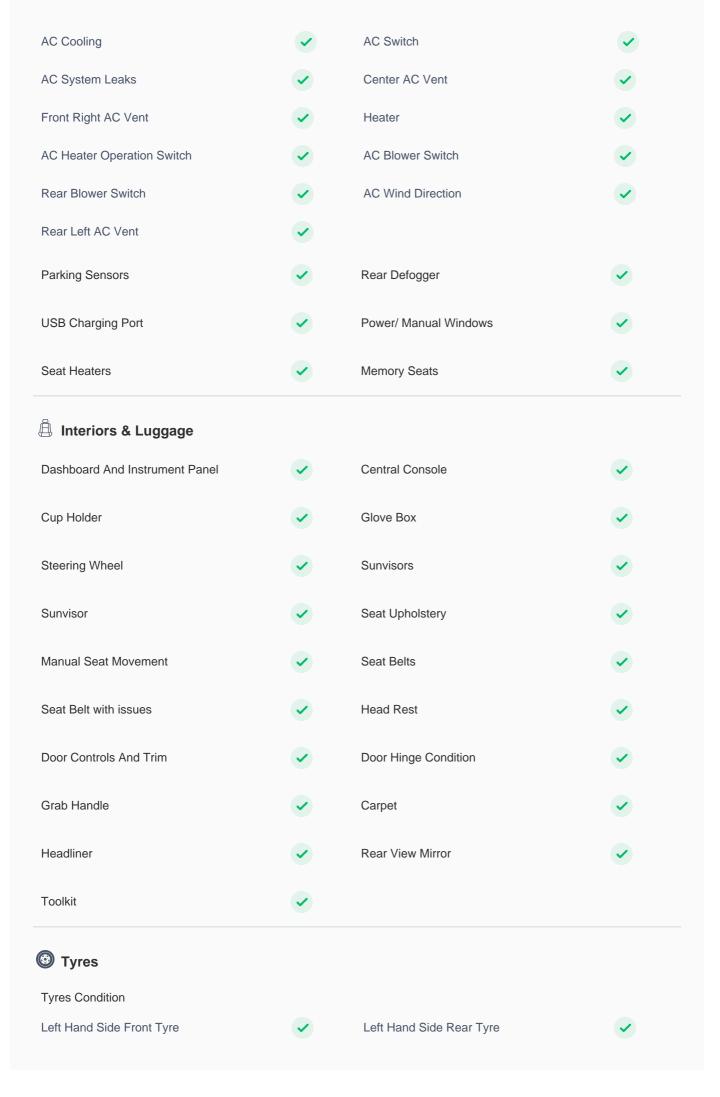

## **Specs and features**

The specification listed was standard for this model when supplied new. The exact specification of this car may vary. Please refer to car images for more details.

| Power Head Rest               | <b>✓</b> | Rear Defogger            | <b>✓</b> |  |  |  |
|-------------------------------|----------|--------------------------|----------|--|--|--|
| Central Armrest               | <b>✓</b> | Automatic Headlights     | <b>✓</b> |  |  |  |
| Steering Column Adjuster      | <b>✓</b> |                          |          |  |  |  |
| Safety & Security             |          |                          |          |  |  |  |
| Adaptive cruise control       | <b>✓</b> | 360 degree Camera        | <b>✓</b> |  |  |  |
| Lane Departure Warning System | <b>~</b> | Navigation               | ~        |  |  |  |
| Parking Sensors Front         | <b>✓</b> | Parking Sensors Rear     | <b>✓</b> |  |  |  |
| Auto Park Assist              | <b>✓</b> | Reverse Camera           | <b>✓</b> |  |  |  |
| Blind Spot Monitor            | <b>✓</b> | Collision Warning System | <b>✓</b> |  |  |  |
| Traction Control              | <b>✓</b> | Front Camera             | <b>✓</b> |  |  |  |
| Side Camera                   | <b>✓</b> | Airbag Curtain Shield    | <b>✓</b> |  |  |  |
| Airbag Knees                  | <b>✓</b> | Airbag Driver Front      | <b>✓</b> |  |  |  |
| ABS                           | <b>✓</b> | Central Locking          | <b>✓</b> |  |  |  |
| Child Safety Locking          | <b>✓</b> |                          |          |  |  |  |
| Performance                   |          |                          |          |  |  |  |
| Paddle Shift                  | <b>✓</b> |                          |          |  |  |  |
| Exteriors                     |          |                          |          |  |  |  |
| Running Lights                | <b>✓</b> | Rear Bumper Spoiler      | <b>✓</b> |  |  |  |
| LED Headlights                | <b>✓</b> |                          |          |  |  |  |
| ୍ୟୁ Entertainment             |          |                          |          |  |  |  |
| Bluetooth Player              | <b>✓</b> | Apple Play               | <b>✓</b> |  |  |  |
| Android Auto Play             | <b>✓</b> | USB Charging Port        | <b>✓</b> |  |  |  |

# **Electricals, Controls & Lights** Keys Master Key Remote Key Operations Keyless/ Remote Start Door Locks Central Locking Operation Child Safety Locking Dashboard Instrument Panel Airbags Airbags Cruise Control Heads Up Display Infotainment Display **OBD** Connector Radar (If Equipped) Navigation System Music System **Bluetooth Operations Sunroof Operation** Sunroof Lights Lights Running lights Headlight Interior Lights Tail Light Cluster Turn Signal Lights Daylight Running Lights License Plate Light Back Up Light Trunk Lid Release/Trunk Lid Light Operation Air Conditioning

Blower Motor

Condenser

AC Air Direction Switch

Compressor

| Right Hand Side Front Tyre | <b>✓</b> | Right Hand Side Rear Tyre | <b>✓</b> |
|----------------------------|----------|---------------------------|----------|
| Tyres Depth (Remaining)    |          |                           |          |
| LHS Front Tyre             | <75%     | LHS Rear Tyre             | <55%     |
| RHS Front Tyre             | <75%     | RHS Rear Tyre             | <55%     |
| Spare Tyre                 | No spare |                           |          |
|                            | tyre     |                           |          |