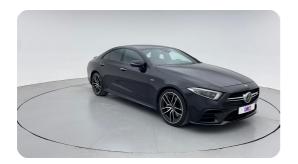

#### **Exceeding RTA standards**

We tick all the RTA mandated boxes, and several more. Every car is checked on 150+ points, and is guaranteed to pass the RTA test.

#### **3 Months Warranty**

This car comes with 3 months or 5,000 km warranty, whichever is earlier.

#### Car has been Refurbished

We spend ~AED 4,000 to refurbish & inspect the car to ensure only quality cars get listed.



# 2019 MERCEDES BENZ CLS 53 AMG AMG | 76,198 KM

# **Car highlights**



### Supercharger/turbocharger

This car has a Supercharger/turbocharger



### **Adaptive cruise control**

Adaptive cruise control to drive with ease & comfort



## Apple play

Enjoy your drive with apple play



## **Amazing Comfort**

Power driver seat, Memory Seats & more

#### **Basic Details**



## **Specs and features**

The specification listed was standard for this model when supplied new. The exact specification of this car may vary. Please refer to car images for more details.



| Power Head Rest               | <b>✓</b> | Rear Defogger            | <b>✓</b> |  |  |  |
|-------------------------------|----------|--------------------------|----------|--|--|--|
| Central Armrest               | <b>✓</b>